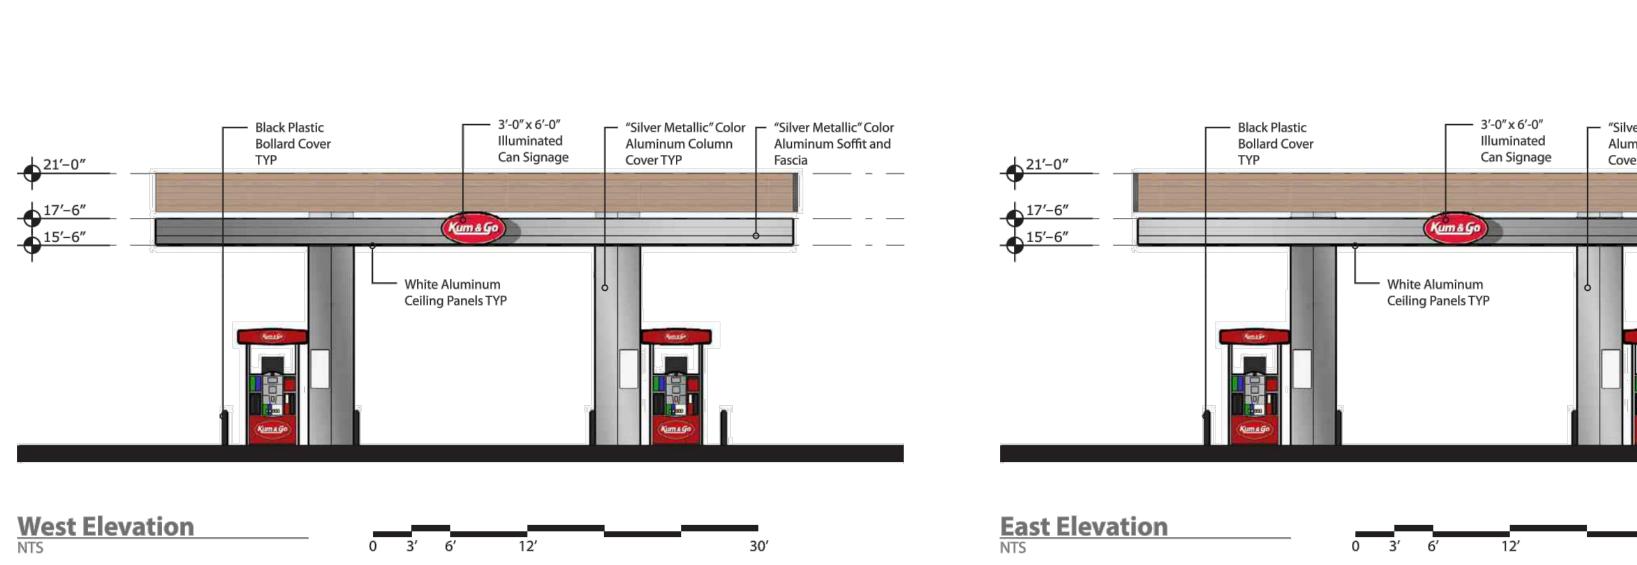

30′

| Black Plastic<br>Bollard Cover<br>TVP            | THIS DOCUMENT HAS<br>BEEN RELEASED BY<br>OLSSON FOR REVIEW<br>BY REGULATORY<br>AGENCIES AND OTHER<br>PROFESSIONALS, AND<br>IS SUBJECT TO<br>CHANGE. THIS<br>DOCUMENT IS NOT TO<br>BE USED FOR<br>CONSTRUCTION.                                                                                                                                                                                                                                                                                                                                                                                                                                                                                                                                                                                                                                                                                                                                              |
|--------------------------------------------------|-------------------------------------------------------------------------------------------------------------------------------------------------------------------------------------------------------------------------------------------------------------------------------------------------------------------------------------------------------------------------------------------------------------------------------------------------------------------------------------------------------------------------------------------------------------------------------------------------------------------------------------------------------------------------------------------------------------------------------------------------------------------------------------------------------------------------------------------------------------------------------------------------------------------------------------------------------------|
| Black Plastic<br>Bollard Cover<br>TYP            | 1459 Grand Avenue<br>Des Moines, Iowa<br>50309<br>P: 515-226-0128<br>F: 515-223-9873                                                                                                                                                                                                                                                                                                                                                                                                                                                                                                                                                                                                                                                                                                                                                                                                                                                                        |
| ilver Metallic"Color<br>uminum Column<br>Ver TYP | #2906 - KEENESBURG, CO<br>90 WEST VETERANS DR<br>CANOPY ELEVATIONS                                                                                                                                                                                                                                                                                                                                                                                                                                                                                                                                                                                                                                                                                                                                                                                                                                                                                          |
|                                                  | KG PROJECT TEAM:<br>RDM: TOM CARRICO<br>SDM: RYAN HALDER<br>CPM: PERRY DEPHILLIPS                                                                                                                                                                                                                                                                                                                                                                                                                                                                                                                                                                                                                                                                                                                                                                                                                                                                           |
| 30'                                              | Ⅰ       I       I       I       I         □       □       □       □       □       □         □       □       □       □       □       □       □         □       □       □       □       □       □       □       □         □       □       □       □       □       □       □       □       □         □       □       □       □       □       □       □       □       □       □       □       □       □       □       □       □       □       □       □       □       □       □       □       □       □       □       □       □       □       □       □       □       □       □       □       □       □       □       □       □       □       □       □       □       □       □       □       □       □       □       □       □       □       □       □       □       □       □       □       □       □       □       □       □       □       □       □       □       □       □       □       □       □       □       □       □       □       □ <t< th=""></t<> |

### Proposed Canopy Signage

| Sign            | Size                                                                              | Area                                                                                                                                                                                           |
|-----------------|-----------------------------------------------------------------------------------|------------------------------------------------------------------------------------------------------------------------------------------------------------------------------------------------|
| "Kum & Go" Sign | 3'x 6'                                                                            | 14.2 SF                                                                                                                                                                                        |
| "DEF" Sign      | 3'x 6'                                                                            | 18.0 SF                                                                                                                                                                                        |
| "Kum & Go" Sign | 3′x 6′                                                                            | 14.2 SF                                                                                                                                                                                        |
| "Kum & Go" Sign | 3′x 6′                                                                            | 14.2 SF                                                                                                                                                                                        |
| No Signage      |                                                                                   | 0 SF                                                                                                                                                                                           |
| Total           |                                                                                   | 60.6 SF                                                                                                                                                                                        |
|                 | "Kum & Go" Sign<br>"DEF" Sign<br>"Kum & Go" Sign<br>"Kum & Go" Sign<br>No Signage | "Kum & Go" Sign       3'x 6'         "DEF" Sign       3'x 6'         "Kum & Go" Sign       3'x 6'         "Kum & Go" Sign       3'x 6'         "Kum & Go" Sign       3'x 6'         Mo Signage |