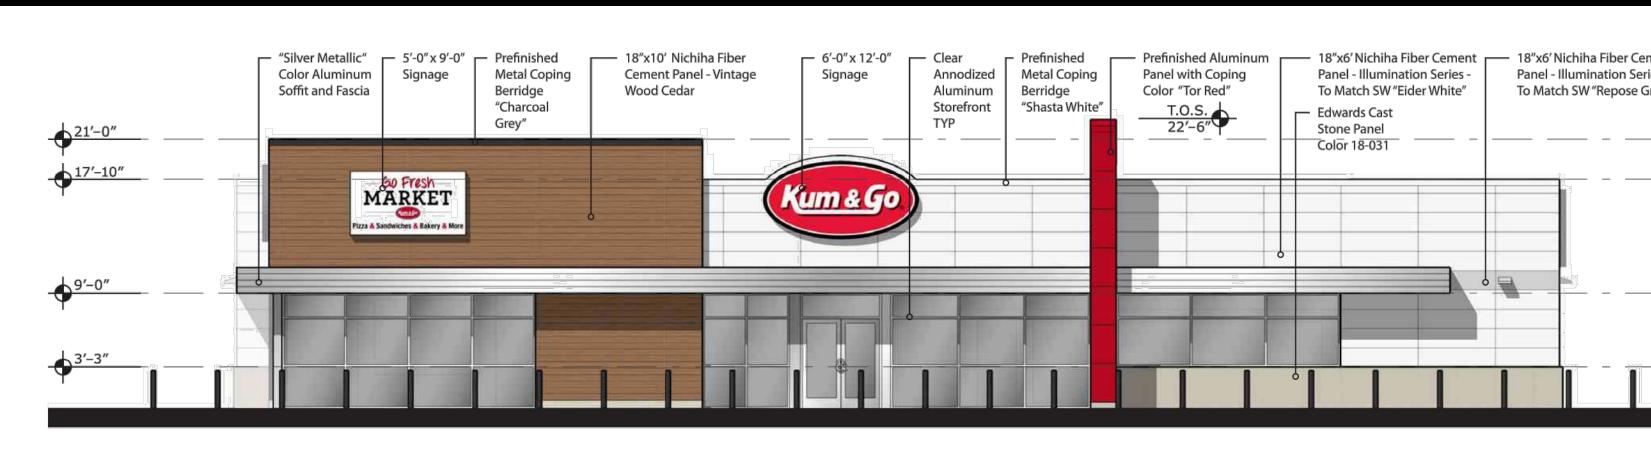

### Proposed Building Signage

| Location        | Sign                   | Size    | Area      |
|-----------------|------------------------|---------|-----------|
| South Elevation | "Kum & Go" Sign        | 6'x 12' | 56.52 SF  |
|                 | "Go Fresh Market" Sign | 5'x 9'  | 45.00 SF  |
| West Elevation  | "Kum & Go" Sign        | 6'x 12' | 56.52 SF  |
| East Elevation  | "Kum & Go" Sign        | 6'x 12' | 56.52 SF  |
| North Elevation | "Kum & Go" Sign        | 6'x 12' | 56.52 SF  |
|                 | Total                  |         | 271.08 SF |

South Elevation

North Elevation

| Cement<br>Series -<br>= Gray"<br>                                                                                               | <b>DOJSSSOOD</b><br>1880 Fall River Dr., Suite 200<br>Loveland, CO 80538 TEL 970.461.773 ww.olsson.com                                                                                                         |
|---------------------------------------------------------------------------------------------------------------------------------|----------------------------------------------------------------------------------------------------------------------------------------------------------------------------------------------------------------|
|                                                                                                                                 | THIS DOCUMENT HAS<br>BEEN RELEASED BY<br>OLSSON FOR REVIEW<br>BY REGULATORY<br>AGENCIES AND OTHER<br>PROFESSIONALS, AND<br>IS SUBJECT TO<br>CHANGE. THIS<br>DOCUMENT IS NOT TO<br>BE USED FOR<br>CONSTRUCTION. |
|                                                                                                                                 | 1459 Grand Avenue<br>Des Moines, Iowa<br>50309<br>P: 515-226-0128                                                                                                                                              |
| iha Fiber Cement<br>mination Series -<br>W"Elder White"<br>Ist<br>I<br>I<br>I<br>I<br>I<br>I<br>I<br>I<br>I<br>I<br>I<br>I<br>I | #2906 - KEENESBURG, CO<br>E: 512-553-9813<br>90 WEST VETERANS DR<br>90 WEST VETERANS DR<br>EXTERIOR ELEVATIONS                                                                                                 |
|                                                                                                                                 | KG PROJECT TEAM:<br>RDM: TOM CARRICO<br>SDM: RYAN HALDER<br>CPM: PERRY DEPHILLIPS                                                                                                                              |
|                                                                                                                                 | BIG   BIG   BIG   BIG   Constraints   Constraints   Constraints   DATE:   5/10/2021                                                                                                                            |
|                                                                                                                                 | SHEET NUMBER:<br>A1.1<br>16 OF 20                                                                                                                                                                              |