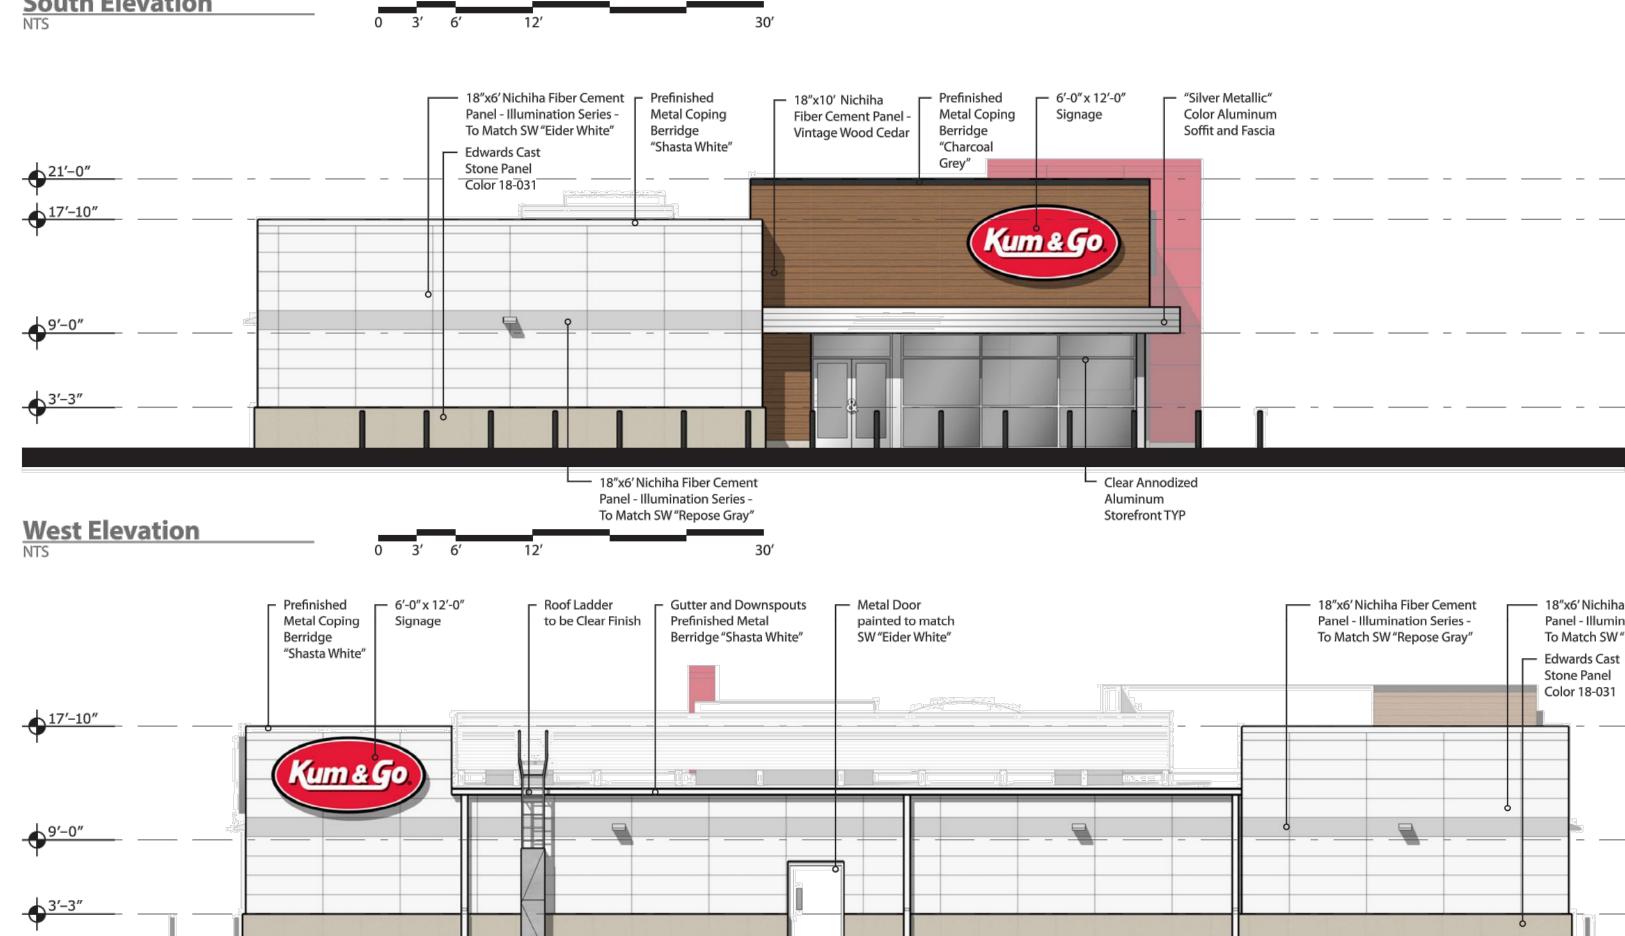

### Proposed Building Signage

| Location        | Sign                   | Size    | Area      |
|-----------------|------------------------|---------|-----------|
| South Elevation | "Kum & Go" Sign        | 6'x 12' | 56.52 SF  |
|                 | "Go Fresh Market" Sign | 5'x 9'  | 45.00 SF  |
| West Elevation  | "Kum & Go" Sign        | 6'x 12' | 56.52 SF  |
| East Elevation  | "Kum & Go" Sign        | 6'x 12' | 56.52 SF  |
| North Elevation | "Kum & Go" Sign        | 6'x 12' | 56.52 SF  |
|                 | Total                  |         | 271.08 SF |

South Elevation

North Elevation

| Cement<br>Series -<br>= Gray"<br>                                                                                               | <b>DOJSSSOOD</b><br>1880 Fall River Dr., Suite 200<br>Loveland, CO 80538 TEL 970.461.773 ww.olsson.com                                                                                                         |
|---------------------------------------------------------------------------------------------------------------------------------|----------------------------------------------------------------------------------------------------------------------------------------------------------------------------------------------------------------|
|                                                                                                                                 | THIS DOCUMENT HAS<br>BEEN RELEASED BY<br>OLSSON FOR REVIEW<br>BY REGULATORY<br>AGENCIES AND OTHER<br>PROFESSIONALS, AND<br>IS SUBJECT TO<br>CHANGE. THIS<br>DOCUMENT IS NOT TO<br>BE USED FOR<br>CONSTRUCTION. |
|                                                                                                                                 | 1459 Grand Avenue<br>Des Moines, Iowa<br>50309<br>P: 515-226-0128                                                                                                                                              |
| iha Fiber Cement<br>mination Series -<br>W"Elder White"<br>Ist<br>I<br>I<br>I<br>I<br>I<br>I<br>I<br>I<br>I<br>I<br>I<br>I<br>I | #2906 - KEENESBURG, CO<br>E: 512-553-9813<br>90 WEST VETERANS DR<br>90 WEST VETERANS DR<br>EXTERIOR ELEVATIONS                                                                                                 |
|                                                                                                                                 | KG PROJECT TEAM:<br>RDM: TOM CARRICO<br>SDM: RYAN HALDER<br>CPM: PERRY DEPHILLIPS                                                                                                                              |
|                                                                                                                                 | BIG   BIG   BIG   BIG   Constraints   Constraints   Constraints   DATE:   5/10/2021                                                                                                                            |
|                                                                                                                                 | SHEET NUMBER:<br>A1.1<br>16 OF 20                                                                                                                                                                              |