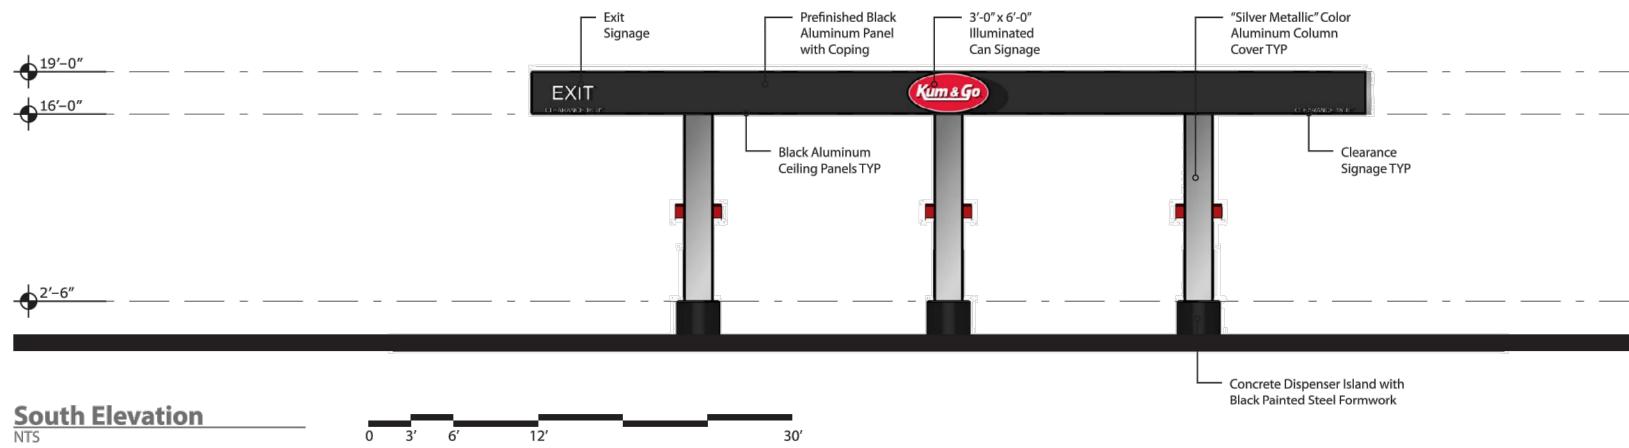

South Elevation

North Elevation

| Cement<br>Series -<br>= Gray"<br>                                                                                               | <b>DOJSSSOOD</b><br>1880 Fall River Dr., Suite 200<br>Loveland, CO 80538 TEL 970.461.773 ww.olsson.com                                                                                                         |
|---------------------------------------------------------------------------------------------------------------------------------|----------------------------------------------------------------------------------------------------------------------------------------------------------------------------------------------------------------|
|                                                                                                                                 | THIS DOCUMENT HAS<br>BEEN RELEASED BY<br>OLSSON FOR REVIEW<br>BY REGULATORY<br>AGENCIES AND OTHER<br>PROFESSIONALS, AND<br>IS SUBJECT TO<br>CHANGE. THIS<br>DOCUMENT IS NOT TO<br>BE USED FOR<br>CONSTRUCTION. |
|                                                                                                                                 | 1459 Grand Avenue<br>Des Moines, Iowa<br>50309<br>P: 515-226-0128                                                                                                                                              |
| iha Fiber Cement<br>mination Series -<br>W"Elder White"<br>Ist<br>I<br>I<br>I<br>I<br>I<br>I<br>I<br>I<br>I<br>I<br>I<br>I<br>I | #2906 - KEENESBURG, CO<br>E: 512-553-9813<br>90 WEST VETERANS DR<br>90 WEST VETERANS DR<br>EXTERIOR ELEVATIONS                                                                                                 |
|                                                                                                                                 | KG PROJECT TEAM:<br>RDM: TOM CARRICO<br>SDM: RYAN HALDER<br>CPM: PERRY DEPHILLIPS                                                                                                                              |
|                                                                                                                                 | BIG   BIG   BIG   BIG   Constraints   Constraints   Constraints   DATE:   5/10/2021                                                                                                                            |
|                                                                                                                                 | SHEET NUMBER:<br>A1.1<br>16 OF 20                                                                                                                                                                              |

### Proposed Canopy Signage

| Location        | Sign            | Size   | Area    |
|-----------------|-----------------|--------|---------|
| South Elevation | "Kum & Go" Sign | 3'x 6' | 14.2 SF |
| North Elevation | No Signage      |        | 0 SF    |
| West Elevation  | "Kum & Go" Sign | 3'x 6' | 14.2 SF |
| East Elevation  | "Kum & Go" Sign | 3′x 6′ | 14.2 SF |
|                 | Total           |        | 42.6 SF |