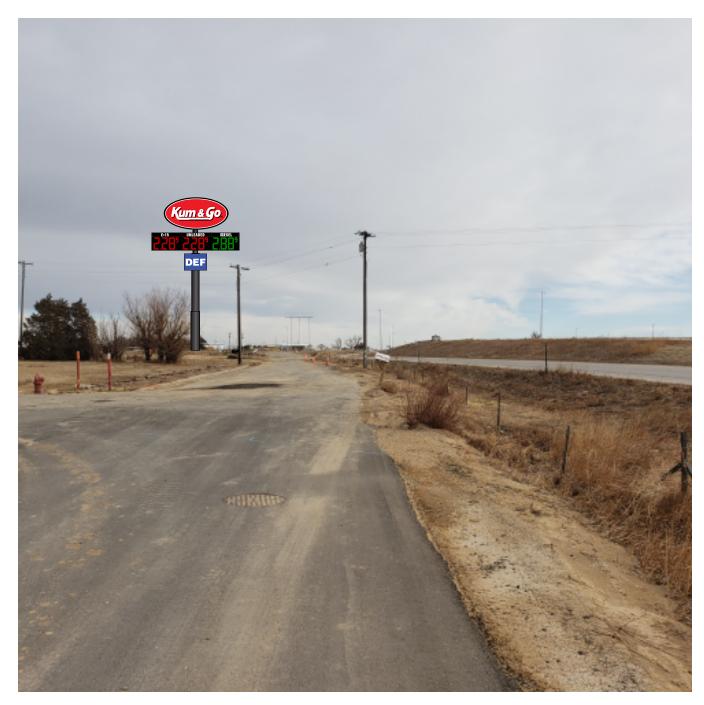

## Estimated Visability of a 60' Highway Sign.

 1225 North Lansing Avenue
 PR0JECT/CLIENT NAME:

 Tulsa, Oklahoma 74106
 KUM & GO #2906

 ph: 918.537.7171
 KUM & GO #2906

LOCATION: KEENESBURG, CO ACCOUNT EXECUTIVE: TERRY HOWARD DATE OF ORIGINAL DWG: FEB. 7, 2021

SIGN TYPE/DESCRIPTION: HIGHWAY SIGN