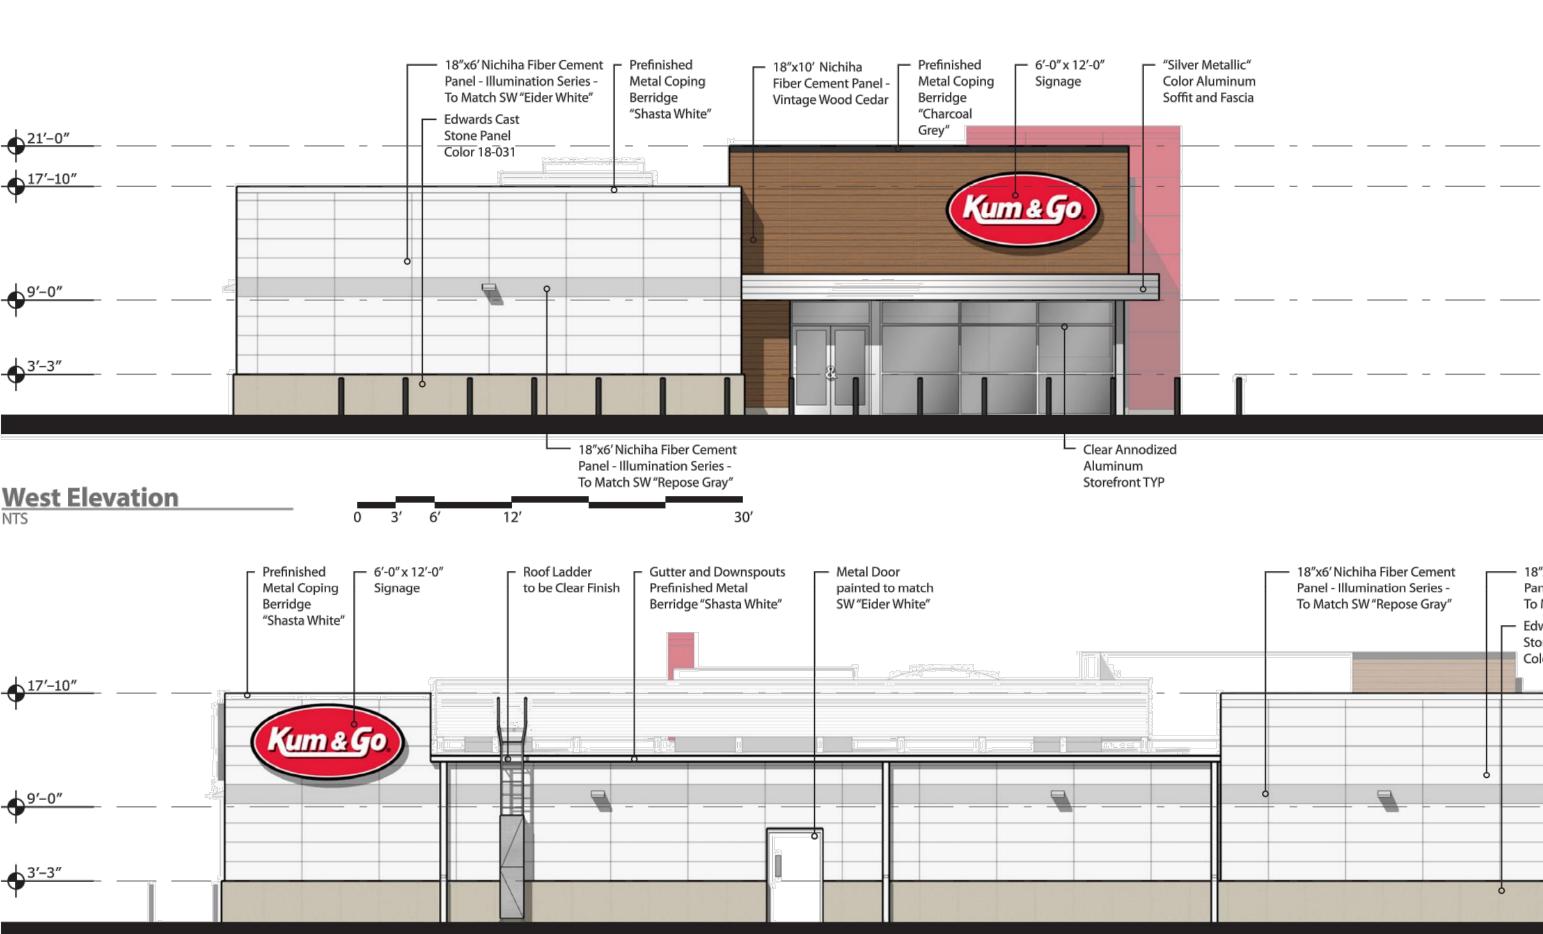

### Proposed Building Signage

| Location        | Sign                   | Size    | Area      |
|-----------------|------------------------|---------|-----------|
| South Elevation | "Kum & Go" Sign        | 6'x 12' | 56.52 SF  |
|                 | "Go Fresh Market" Sign | 5'x 9'  | 45.00 SF  |
| West Elevation  | "Kum & Go" Sign        | 6'x 12' | 56.52 SF  |
| East Elevation  | "Kum & Go" Sign        | 6'x 12' | 56.52 SF  |
| North Elevation | "Kum & Go" Sign        | 6'x 12' | 56.52 SF  |
|                 | Total                  |         | 271.08 SF |

South Elevation

North Elevation

| Cement<br>Series -<br>= Gray"<br>                                                                                               | <b>DOJSSSOOD</b><br>1880 Fall River Dr., Suite 200<br>Loveland, CO 80538 TEL 970.461.773 ww.olsson.com                                                                                                         |
|---------------------------------------------------------------------------------------------------------------------------------|----------------------------------------------------------------------------------------------------------------------------------------------------------------------------------------------------------------|
|                                                                                                                                 | THIS DOCUMENT HAS<br>BEEN RELEASED BY<br>OLSSON FOR REVIEW<br>BY REGULATORY<br>AGENCIES AND OTHER<br>PROFESSIONALS, AND<br>IS SUBJECT TO<br>CHANGE. THIS<br>DOCUMENT IS NOT TO<br>BE USED FOR<br>CONSTRUCTION. |
|                                                                                                                                 | 1459 Grand Avenue<br>Des Moines, Iowa<br>50309<br>P: 515-226-0128                                                                                                                                              |
| iha Fiber Cement<br>mination Series -<br>W"Elder White"<br>Ist<br>I<br>I<br>I<br>I<br>I<br>I<br>I<br>I<br>I<br>I<br>I<br>I<br>I | #2906 - KEENESBURG, CO<br>E: 512-553-9813<br>90 WEST VETERANS DR<br>90 WEST VETERANS DR<br>EXTERIOR ELEVATIONS                                                                                                 |
|                                                                                                                                 | KG PROJECT TEAM:<br>RDM: TOM CARRICO<br>SDM: RYAN HALDER<br>CPM: PERRY DEPHILLIPS                                                                                                                              |
|                                                                                                                                 | BIG   BIG   BIG   BIG   Constraints   Constraints   Constraints   DATE:   5/10/2021                                                                                                                            |
|                                                                                                                                 | SHEET NUMBER:<br>A1.1<br>16 OF 20                                                                                                                                                                              |