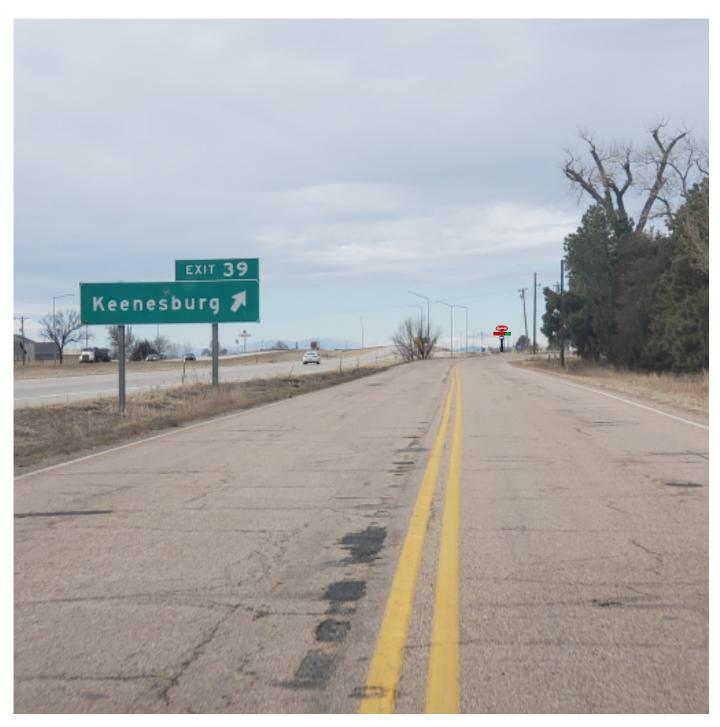

# Estimated Visability of a 60' Highway Sign.

 1225 North Lansing Avenue
 PR0JECT/CLIENT NAME:

 Tulsa, Oklahoma 74106
 PK0JECT/CLIENT NAME:

 ph: 918.587.7171
 KUM & GO #2906

 cell: 918.630.0033
 Control of the second seco

LOCATION: KEENESBURG, CO ACCOUNT EXECUTIVE: TERRY HOWARD DATE OF ORIGINAL DWG: FEB. 7, 2021

SIGN TYPE/DESCRIPTION: HIGHWAY SIGN