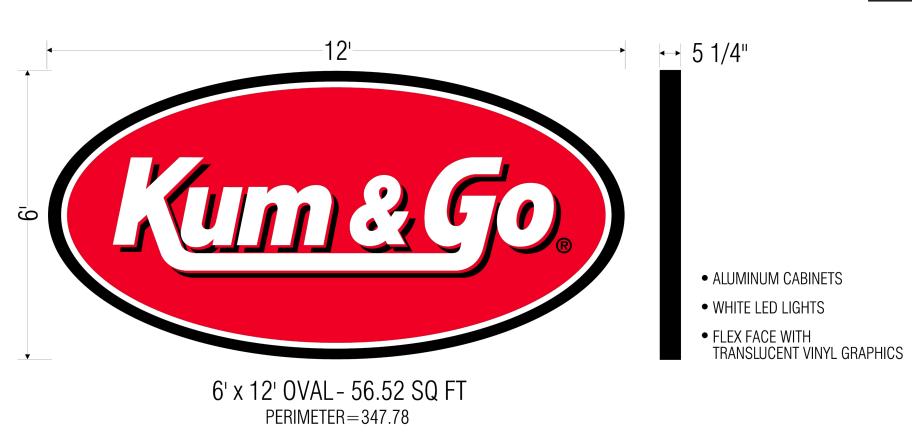

### Proposed Building Signage

| Location        | Sign                   | Size    | Area      |
|-----------------|------------------------|---------|-----------|
| South Elevation | "Kum & Go" Sign        | 6'x 12' | 56.52 SF  |
|                 | "Go Fresh Market" Sign | 5'x 9'  | 45.00 SF  |
| West Elevation  | "Kum & Go" Sign        | 6'x 12' | 56.52 SF  |
| East Elevation  | "Kum & Go" Sign        | 6'x 12' | 56.52 SF  |
| North Elevation | "Kum & Go" Sign        | 6'x 12' | 56.52 SF  |
|                 | Total                  |         | 271.08 SF |