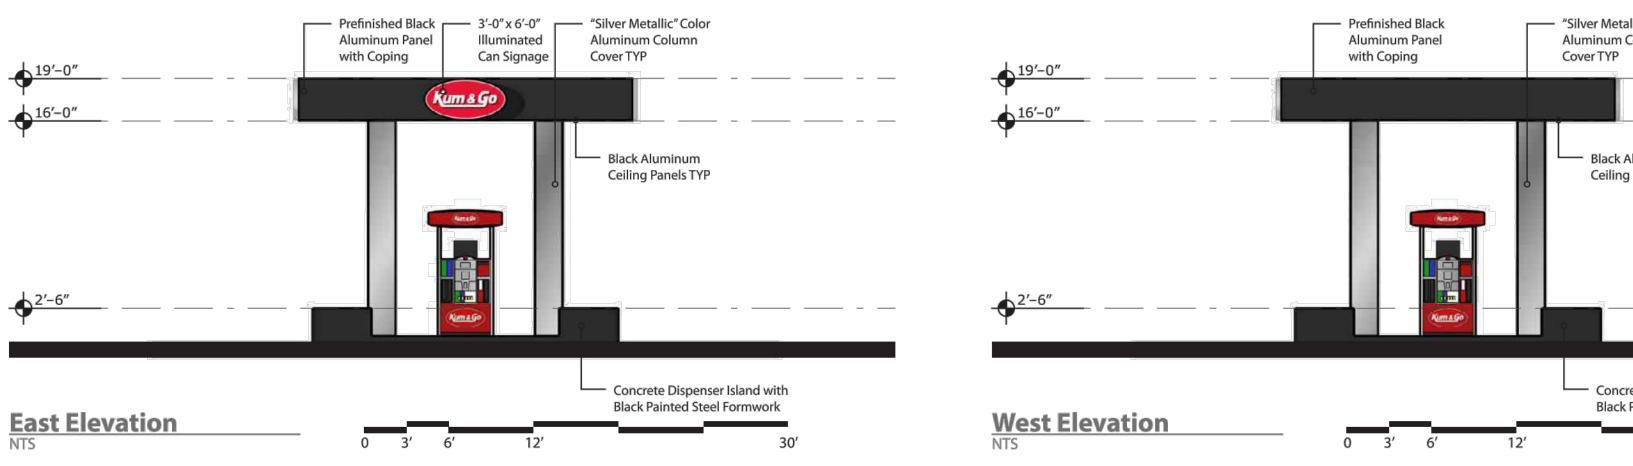

| <br> | <br> | <br> | _ |  |
|------|------|------|---|--|
|      |      |      |   |  |
|      |      |      |   |  |
|      |      |      |   |  |
|      |      |      |   |  |

| East Elevation |   |    |
|----------------|---|----|
| NTS            | 0 | 3' |

лz

|                                                                                                                                                                                                                                                                                                                                                                                                                                                                                                                                                                                                                                                                                                                                                                                                                                                                                                                                                                                                                                                                                                                                                                                                                                                                                                                                                                                                                                                                                                                                                                                                                                                                                                                                                                                                                                                                                                                                                                                                                                                                                                                                      | E<br>F | THIS DOCUMENT<br>BEEN RELEASED<br>OLSSON FOR RE<br>BY REGULATORY<br>AGENCIES AND<br>PROFESSIONALS<br>IS SUBJECT TO<br>CHANGE. THIS | D BY<br>EVIEW<br>Y<br>OTHER<br>S, AND |
|--------------------------------------------------------------------------------------------------------------------------------------------------------------------------------------------------------------------------------------------------------------------------------------------------------------------------------------------------------------------------------------------------------------------------------------------------------------------------------------------------------------------------------------------------------------------------------------------------------------------------------------------------------------------------------------------------------------------------------------------------------------------------------------------------------------------------------------------------------------------------------------------------------------------------------------------------------------------------------------------------------------------------------------------------------------------------------------------------------------------------------------------------------------------------------------------------------------------------------------------------------------------------------------------------------------------------------------------------------------------------------------------------------------------------------------------------------------------------------------------------------------------------------------------------------------------------------------------------------------------------------------------------------------------------------------------------------------------------------------------------------------------------------------------------------------------------------------------------------------------------------------------------------------------------------------------------------------------------------------------------------------------------------------------------------------------------------------------------------------------------------------|--------|------------------------------------------------------------------------------------------------------------------------------------|---------------------------------------|
|                                                                                                                                                                                                                                                                                                                                                                                                                                                                                                                                                                                                                                                                                                                                                                                                                                                                                                                                                                                                                                                                                                                                                                                                                                                                                                                                                                                                                                                                                                                                                                                                                                                                                                                                                                                                                                                                                                                                                                                                                                                                                                                                      |        | CHANGE. THIS<br>DOCUMENT IS N<br>BE USED FOR<br>CONSTRUCTION.                                                                      | venue<br>lowa                         |
|                                                                                                                                                                                                                                                                                                                                                                                                                                                                                                                                                                                                                                                                                                                                                                                                                                                                                                                                                                                                                                                                                                                                                                                                                                                                                                                                                                                                                                                                                                                                                                                                                                                                                                                                                                                                                                                                                                                                                                                                                                                                                                                                      |        | #2906 - KEENESBURG, CO<br>90 WEST VETERANS DR                                                                                      |                                       |
| Aetallic" Color<br>um Column<br>YP   Color  Color Color Color  Color  Color  Color  Color  Color  Color  Color  Color  Color  Color  Color  Color  Color  Color  C |        | KG PROJECT TEAM:<br>RDM: TOM CARRICO<br>SDM: RYAN HALDER<br>CPM: PERRY DEPHILI<br>NOISINAL                                         |                                       |
| oncrete Dispenser Island with<br>lack Painted Steel Formwork<br>30'                                                                                                                                                                                                                                                                                                                                                                                                                                                                                                                                                                                                                                                                                                                                                                                                                                                                                                                                                                                                                                                                                                                                                                                                                                                                                                                                                                                                                                                                                                                                                                                                                                                                                                                                                                                                                                                                                                                                                                                                                                                                  |        | Image: Second system       5/10/202         SHEET NUMBER:       A1.3         18 OF 2                                               |                                       |