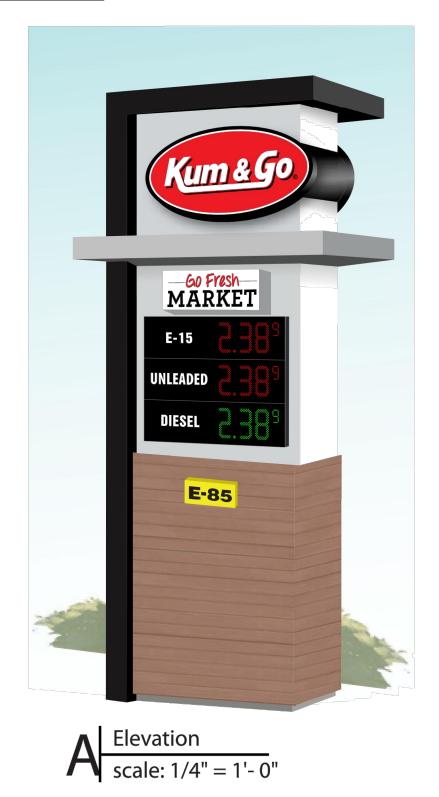

### Proposed Building Signage

| Location        | Sign                   | Size    | Area      |
|-----------------|------------------------|---------|-----------|
| South Elevation | "Kum & Go" Sign        | 6'x 12' | 56.52 SF  |
|                 | "Go Fresh Market" Sign | 5'x 9'  | 45.00 SF  |
| West Elevation  | "Kum & Go" Sign        | 6'x 12' | 56.52 SF  |
| East Elevation  | "Kum & Go" Sign        | 6'x 12' | 56.52 SF  |
| North Elevation | "Kum & Go" Sign        | 6'x 12' | 56.52 SF  |
|                 | Total                  |         | 271.08 SF |

### Proposed Canopy Signage

| Location        | Sign            | Size   | Area    |
|-----------------|-----------------|--------|---------|
| South Elevation | "Kum & Go" Sign | 3'x 6' | 14.2 SF |
| North Elevation | No Signage      |        | 0 SF    |
| West Elevation  | "Kum & Go" Sign | 3'x 6' | 14.2 SF |
| East Elevation  | "Kum & Go" Sign | 3′x 6′ | 14.2 SF |
|                 | Total           |        | 42.6 SF |