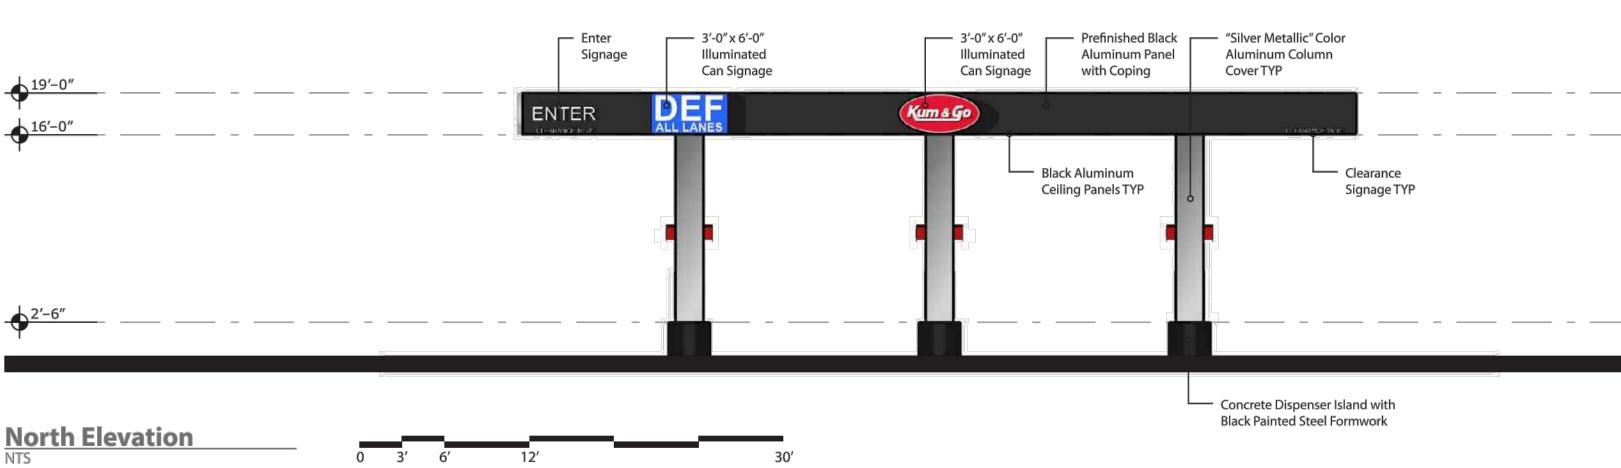

South Elevation

North Elevation

| Cement<br>Series -<br>= Gray"<br>                                                                                               | <b>DOJSSSOOD</b><br>1880 Fall River Dr., Suite 200<br>Loveland, CO 80538 TEL 970.461.773 ww.olsson.com                                                                                                         |
|---------------------------------------------------------------------------------------------------------------------------------|----------------------------------------------------------------------------------------------------------------------------------------------------------------------------------------------------------------|
|                                                                                                                                 | THIS DOCUMENT HAS<br>BEEN RELEASED BY<br>OLSSON FOR REVIEW<br>BY REGULATORY<br>AGENCIES AND OTHER<br>PROFESSIONALS, AND<br>IS SUBJECT TO<br>CHANGE. THIS<br>DOCUMENT IS NOT TO<br>BE USED FOR<br>CONSTRUCTION. |
|                                                                                                                                 | 1459 Grand Avenue<br>Des Moines, Iowa<br>50309<br>P: 515-226-0128                                                                                                                                              |
| iha Fiber Cement<br>mination Series -<br>W"Elder White"<br>Ist<br>I<br>I<br>I<br>I<br>I<br>I<br>I<br>I<br>I<br>I<br>I<br>I<br>I | #2906 - KEENESBURG, CO<br>E: 512-553-9813<br>90 WEST VETERANS DR<br>90 WEST VETERANS DR<br>EXTERIOR ELEVATIONS                                                                                                 |
|                                                                                                                                 | KG PROJECT TEAM:<br>RDM: TOM CARRICO<br>SDM: RYAN HALDER<br>CPM: PERRY DEPHILLIPS                                                                                                                              |
|                                                                                                                                 | BIG   BIG   BIG   BIG   Constraints   Constraints   Constraints   DATE:   5/10/2021                                                                                                                            |
|                                                                                                                                 | SHEET NUMBER:<br>A1.1<br>16 OF 20                                                                                                                                                                              |

### Proposed Canopy Signage

| Sign            | Size                                                                              | Area                                                                                                                                                                                           |
|-----------------|-----------------------------------------------------------------------------------|------------------------------------------------------------------------------------------------------------------------------------------------------------------------------------------------|
| "Kum & Go" Sign | 3'x 6'                                                                            | 14.2 SF                                                                                                                                                                                        |
| "DEF" Sign      | 3'x 6'                                                                            | 18.0 SF                                                                                                                                                                                        |
| "Kum & Go" Sign | 3′x 6′                                                                            | 14.2 SF                                                                                                                                                                                        |
| "Kum & Go" Sign | 3′x 6′                                                                            | 14.2 SF                                                                                                                                                                                        |
| No Signage      |                                                                                   | 0 SF                                                                                                                                                                                           |
| Total           |                                                                                   | 60.6 SF                                                                                                                                                                                        |
|                 | "Kum & Go" Sign<br>"DEF" Sign<br>"Kum & Go" Sign<br>"Kum & Go" Sign<br>No Signage | "Kum & Go" Sign       3'x 6'         "DEF" Sign       3'x 6'         "Kum & Go" Sign       3'x 6'         "Kum & Go" Sign       3'x 6'         "Kum & Go" Sign       3'x 6'         Mo Signage |