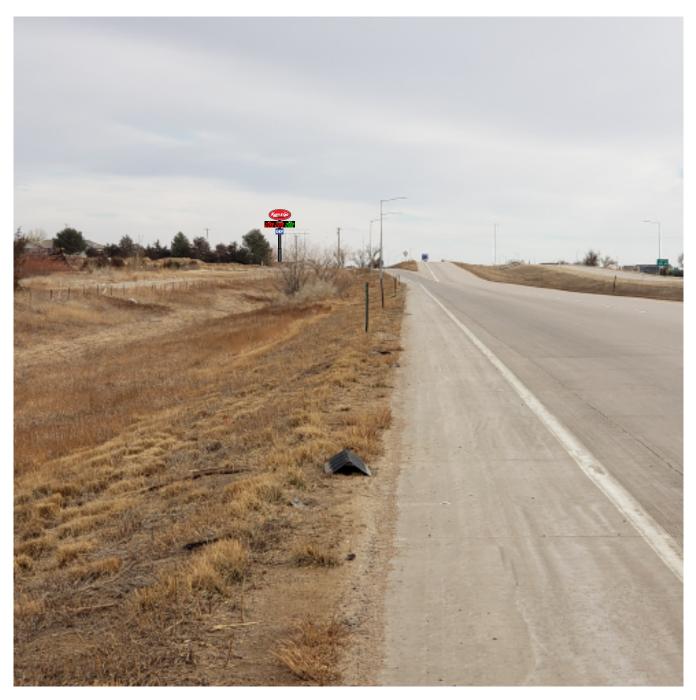

## Estimated Visability of a 60' Highway Sign.

 1225 North Lansing Avenue
 PR0JECT/CLIENT NAME:

 Tulsa, Oklahoma 74106
 PK0JECT/CLIENT NAME:

 ph: 918.587.7171
 Cell: 918.630.0033

LOCATION: KEENESBURG, CO ACCOUNT EXECUTIVE: TERRY HOWARD DATE OF ORIGINAL DWG: FEB. 7, 2021

SIGN TYPE/DESCRIPTION: HIGHWAY SIGN