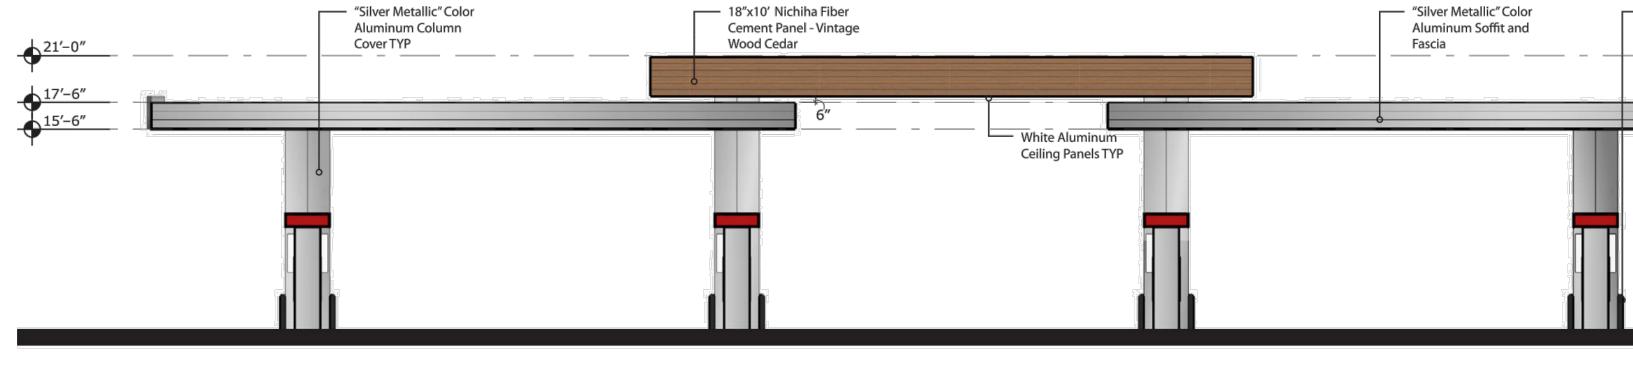

South Elevation

North Elevation

| Cement<br>Series -<br>= Gray"<br>                                                                                               | <b>DOJSSSOOD</b><br>1880 Fall River Dr., Suite 200<br>Loveland, CO 80538 TEL 970.461.773 ww.olsson.com                                                                                                         |
|---------------------------------------------------------------------------------------------------------------------------------|----------------------------------------------------------------------------------------------------------------------------------------------------------------------------------------------------------------|
|                                                                                                                                 | THIS DOCUMENT HAS<br>BEEN RELEASED BY<br>OLSSON FOR REVIEW<br>BY REGULATORY<br>AGENCIES AND OTHER<br>PROFESSIONALS, AND<br>IS SUBJECT TO<br>CHANGE. THIS<br>DOCUMENT IS NOT TO<br>BE USED FOR<br>CONSTRUCTION. |
|                                                                                                                                 | 1459 Grand Avenue<br>Des Moines, Iowa<br>50309<br>P: 515-226-0128                                                                                                                                              |
| iha Fiber Cement<br>mination Series -<br>W"Elder White"<br>Ist<br>I<br>I<br>I<br>I<br>I<br>I<br>I<br>I<br>I<br>I<br>I<br>I<br>I | #2906 - KEENESBURG, CO<br>E: 512-553-9813<br>90 WEST VETERANS DR<br>90 WEST VETERANS DR<br>EXTERIOR ELEVATIONS                                                                                                 |
|                                                                                                                                 | KG PROJECT TEAM:<br>RDM: TOM CARRICO<br>SDM: RYAN HALDER<br>CPM: PERRY DEPHILLIPS                                                                                                                              |
|                                                                                                                                 | BIG   BIG   BIG   BIG   Constraints   Constraints   Constraints   DATE:   5/10/2021                                                                                                                            |
|                                                                                                                                 | SHEET NUMBER:<br>A1.1<br>16 OF 20                                                                                                                                                                              |

### Proposed Canopy Signage

| Location        | Sign            | Size   | Area    |
|-----------------|-----------------|--------|---------|
| South Elevation | "Kum & Go" Sign | 3'x 6' | 14.2 SF |
| North Elevation | No Signage      |        | 0 SF    |
| West Elevation  | "Kum & Go" Sign | 3'x 6' | 14.2 SF |
| East Elevation  | "Kum & Go" Sign | 3′x 6′ | 14.2 SF |
|                 | Total           |        | 42.6 SF |