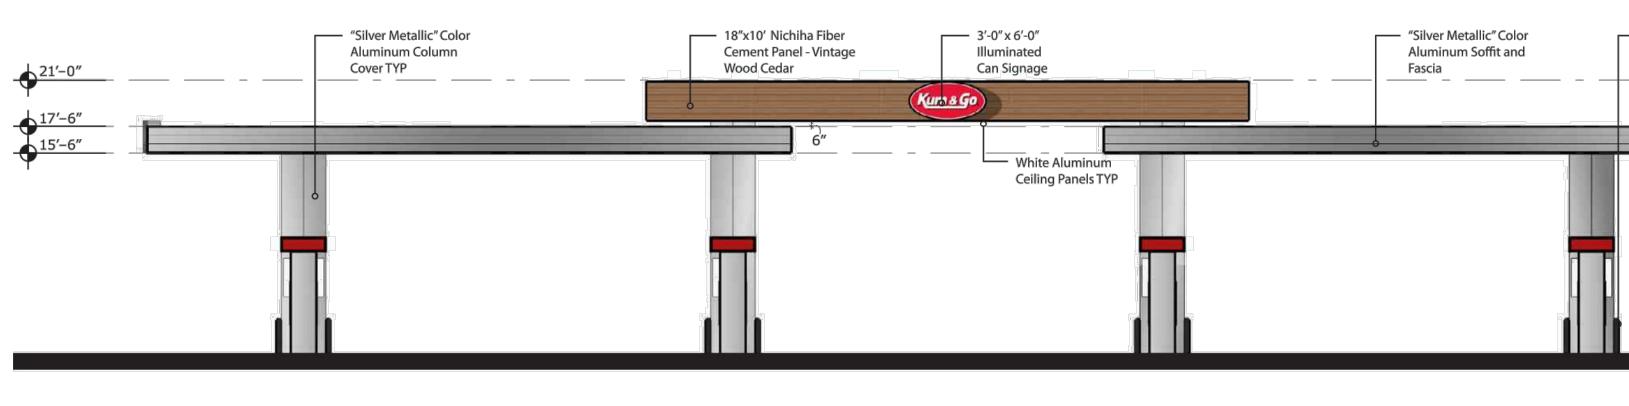

South Elevation

North Elevation

| Cement<br>Series -<br>= Gray"<br>                                                                                               | <b>DOJSSSOOD</b><br>1880 Fall River Dr., Suite 200<br>Loveland, CO 80538 TEL 970.461.773 ww.olsson.com                                                                                                         |
|---------------------------------------------------------------------------------------------------------------------------------|----------------------------------------------------------------------------------------------------------------------------------------------------------------------------------------------------------------|
|                                                                                                                                 | THIS DOCUMENT HAS<br>BEEN RELEASED BY<br>OLSSON FOR REVIEW<br>BY REGULATORY<br>AGENCIES AND OTHER<br>PROFESSIONALS, AND<br>IS SUBJECT TO<br>CHANGE. THIS<br>DOCUMENT IS NOT TO<br>BE USED FOR<br>CONSTRUCTION. |
|                                                                                                                                 | 1459 Grand Avenue<br>Des Moines, Iowa<br>50309<br>P: 515-226-0128                                                                                                                                              |
| iha Fiber Cement<br>mination Series -<br>W"Elder White"<br>Ist<br>I<br>I<br>I<br>I<br>I<br>I<br>I<br>I<br>I<br>I<br>I<br>I<br>I | #2906 - KEENESBURG, CO<br>E: 512-553-9813<br>90 WEST VETERANS DR<br>90 WEST VETERANS DR<br>EXTERIOR ELEVATIONS                                                                                                 |
|                                                                                                                                 | KG PROJECT TEAM:<br>RDM: TOM CARRICO<br>SDM: RYAN HALDER<br>CPM: PERRY DEPHILLIPS                                                                                                                              |
|                                                                                                                                 | BIG   BIG   BIG   BIG   Constraints   Constraints   Constraints   DATE:   5/10/2021                                                                                                                            |
|                                                                                                                                 | SHEET NUMBER:<br>A1.1<br>16 OF 20                                                                                                                                                                              |

### Proposed Canopy Signage

| Location        | Sign            | Size   | Area    |
|-----------------|-----------------|--------|---------|
| South Elevation | "Kum & Go" Sign | 3'x 6' | 14.2 SF |
| North Elevation | No Signage      |        | 0 SF    |
| West Elevation  | "Kum & Go" Sign | 3'x 6' | 14.2 SF |
| East Elevation  | "Kum & Go" Sign | 3′x 6′ | 14.2 SF |
|                 | Total           |        | 42.6 SF |