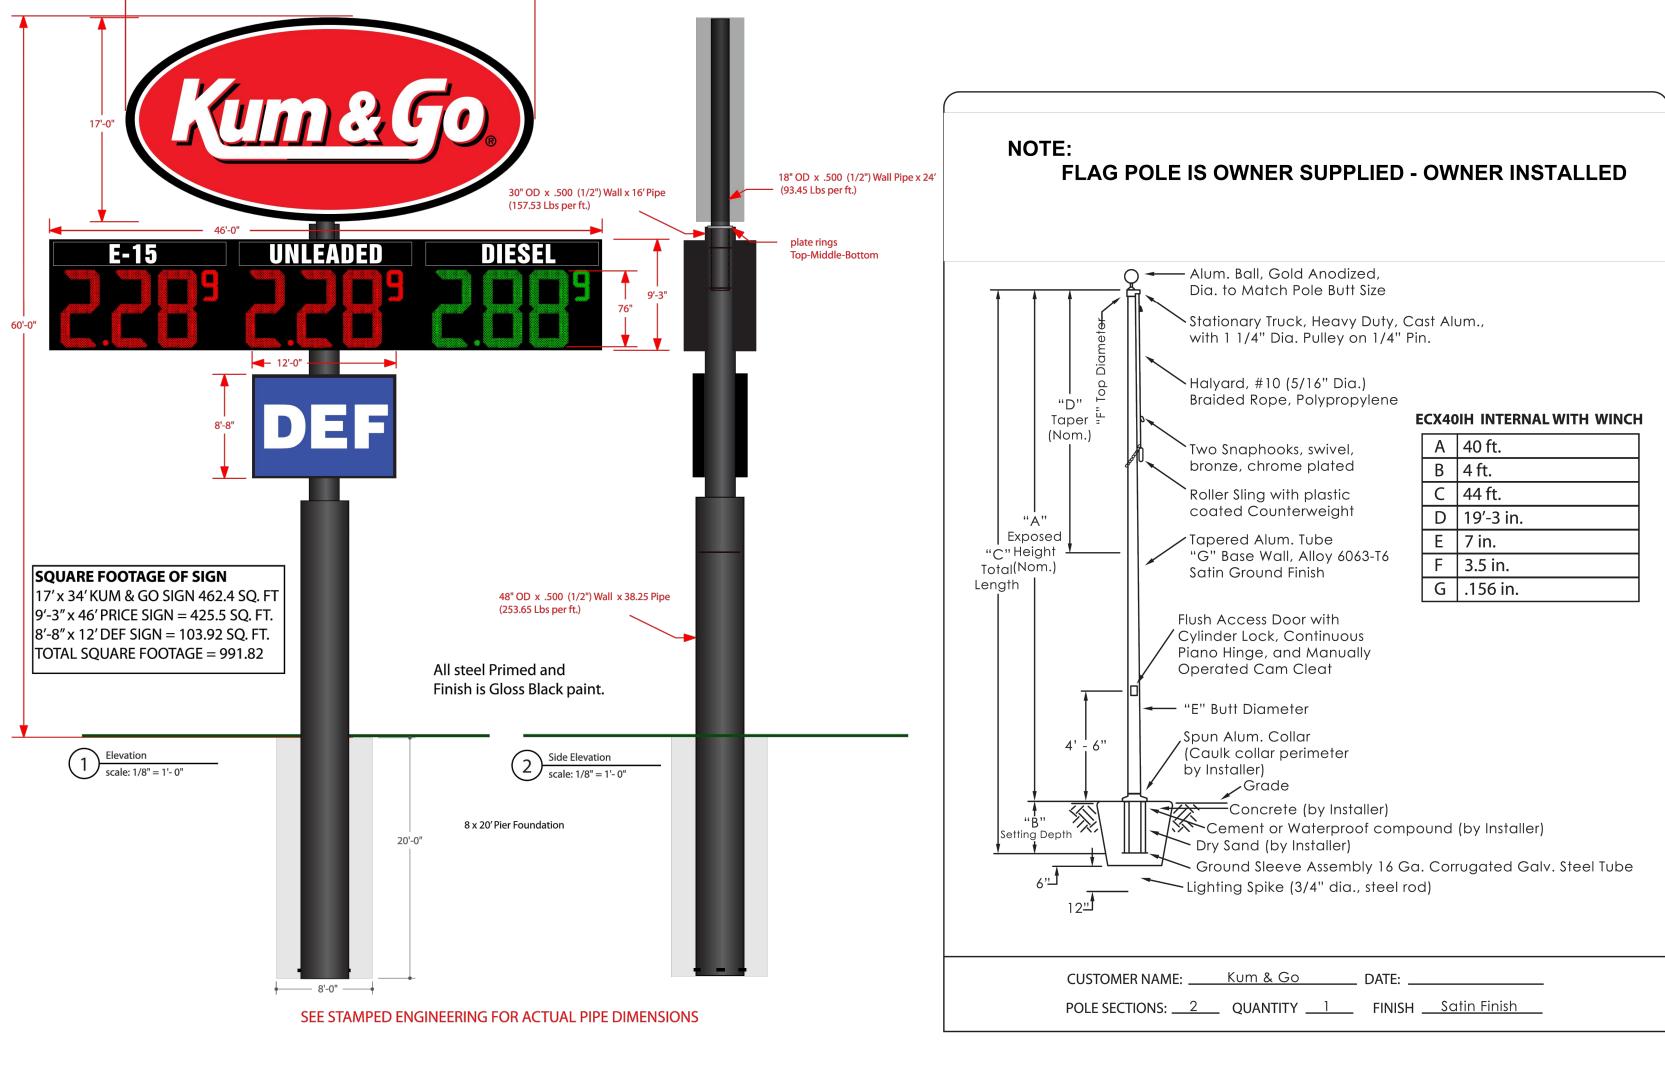

- 2) We would be limited to 125 square feet maximum signage area, however we believe our variance request is in line with the code's allowable signage per lineal foot of street frontage. Our lot has 779.75 LF or frontage (North = 437.48, East = 245.15 & South = 97.12). 779.75 LF x 2 SF/LF = 1,559.50 SF of signage allowed per code. Our current plans show a total of 1,441.27 square feet of signage, which is ~118 square feet below the per-lineal-foot allowed signage in the code.
- 3) We are requesting that our high-rise oval and fuel pricer be larger than the specified 125 square foot per sign. The high-rise oval is 462.40 square feet and the fuel price sign is 425.50 square feet. We are also requesting that the DEF sign and fuel pricer on the high-rise pole be in excess of 32 square foot per cabinet since they are on the same support structure. The DEF sign is 103.92 square feet and the fuel pricer, again, is 425.50 square feet. Finally, on the proposed monument sign the secondary signage also exceeds the 32 square foot maximum. Specifically, the fuel pricer on the monument sign is 39.92 square feet.
- 4) Our high-rise pole sign is proposed to be 60 feet in height, where a maximum of 25 feet is allowed.
- 5) The requested building wall signage is in compliance with this section of the municipal code, and as such, no variance is being requested.
- 6) In addition to the high-rise pole sign, we are requesting a 25-foot-tall monument sign where only one freestanding sign is allowed by code.

1459 Grand Avenue, Des Moines, Iowa 50309 I 515-457-6232 www.kumandgo.com

- f. Will not cause a concentration of signage since Kum & Go's sign would be the first pole sign on the north side of the interstate in this area (except for the existing, abandoned Texaco sign due east of this location).
- g. Still complies with the spirit of the Town's signage criteria.

Kum & Go's aforementioned requested variances are largely due to the proximity of the site to I-76. Much of our business is dependent on pulling interstate traffic to our site. The property is currently zoned Highway Commercial. Our plans outline the development of a 2.73-acre lot for a Kum & Go convenience store and associated fueling canopies. More specifically this location will provide automotive fuels along with over the road truck diesel offerings including Diesel Exhaust Fluid (DEF). Kum & Go cannot effectively advertise, accommodate needs of travelers, and pull traffic off I-76 without signage that is visible and legible from I-76 at a safe distance to decide to exit the interstate. Kum & Go relies heavily upon advertising our brand, fuel prices and DEF offering to be successful at our interstate locations.

# Estimated Visability of a 60' Highway Sign.

 1225 North Lansing Avenue
 PR0JECT/CLIENT NAME:

 Tulsa, Oklahoma 74106
 PK0JECT/CLIENT NAME:

 ph: 918.587.7171
 KUM & GO #2906

 cell: 918.630.0033
 Control of the second seco

LOCATION: KEENESBURG, CO ACCOUNT EXECUTIVE: TERRY HOWARD DATE OF ORIGINAL DWG: FEB. 7, 2021

SIGN TYPE/DESCRIPTION: HIGHWAY SIGN