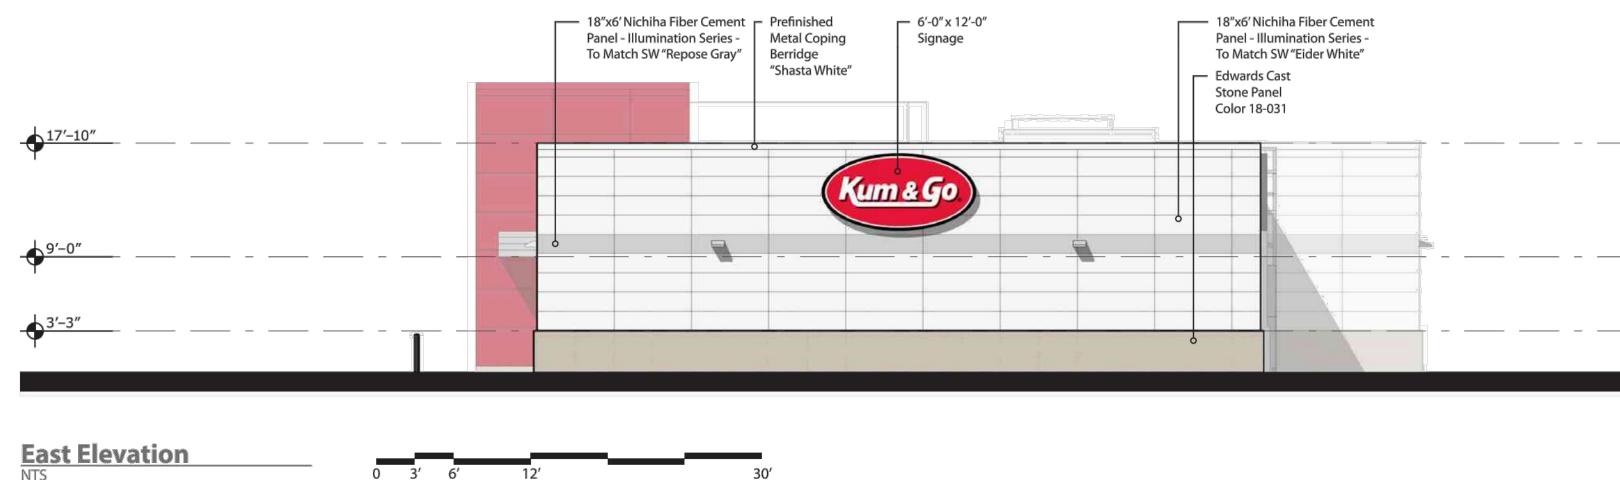

### Proposed Building Signage

| Location        | Sign                   | Size    | Area      |
|-----------------|------------------------|---------|-----------|
| South Elevation | "Kum & Go" Sign        | 6'x 12' | 56.52 SF  |
|                 | "Go Fresh Market" Sign | 5'x 9'  | 45.00 SF  |
| West Elevation  | "Kum & Go" Sign        | 6'x 12' | 56.52 SF  |
| East Elevation  | "Kum & Go" Sign        | 6'x 12' | 56.52 SF  |
| North Elevation | "Kum & Go" Sign        | 6'x 12' | 56.52 SF  |
|                 | Total                  |         | 271.08 SF |

South Elevation

North Elevation

| Cement<br>Series -<br>= Gray"<br>                                                                                               | <b>DOJSSSOOD</b><br>1880 Fall River Dr., Suite 200<br>Loveland, CO 80538 TEL 970.461.773 ww.olsson.com                                                                                                         |
|---------------------------------------------------------------------------------------------------------------------------------|----------------------------------------------------------------------------------------------------------------------------------------------------------------------------------------------------------------|
|                                                                                                                                 | THIS DOCUMENT HAS<br>BEEN RELEASED BY<br>OLSSON FOR REVIEW<br>BY REGULATORY<br>AGENCIES AND OTHER<br>PROFESSIONALS, AND<br>IS SUBJECT TO<br>CHANGE. THIS<br>DOCUMENT IS NOT TO<br>BE USED FOR<br>CONSTRUCTION. |
|                                                                                                                                 | 1459 Grand Avenue<br>Des Moines, Iowa<br>50309<br>P: 515-226-0128                                                                                                                                              |
| iha Fiber Cement<br>mination Series -<br>W"Elder White"<br>Ist<br>I<br>I<br>I<br>I<br>I<br>I<br>I<br>I<br>I<br>I<br>I<br>I<br>I | #2906 - KEENESBURG, CO<br>E: 512-553-9813<br>90 WEST VETERANS DR<br>90 WEST VETERANS DR<br>EXTERIOR ELEVATIONS                                                                                                 |
|                                                                                                                                 | KG PROJECT TEAM:<br>RDM: TOM CARRICO<br>SDM: RYAN HALDER<br>CPM: PERRY DEPHILLIPS                                                                                                                              |
|                                                                                                                                 | BIG   BIG   BIG   BIG   Constraints   Constraints   Constraints   DATE:   5/10/2021                                                                                                                            |
|                                                                                                                                 | SHEET NUMBER:<br>A1.1<br>16 OF 20                                                                                                                                                                              |