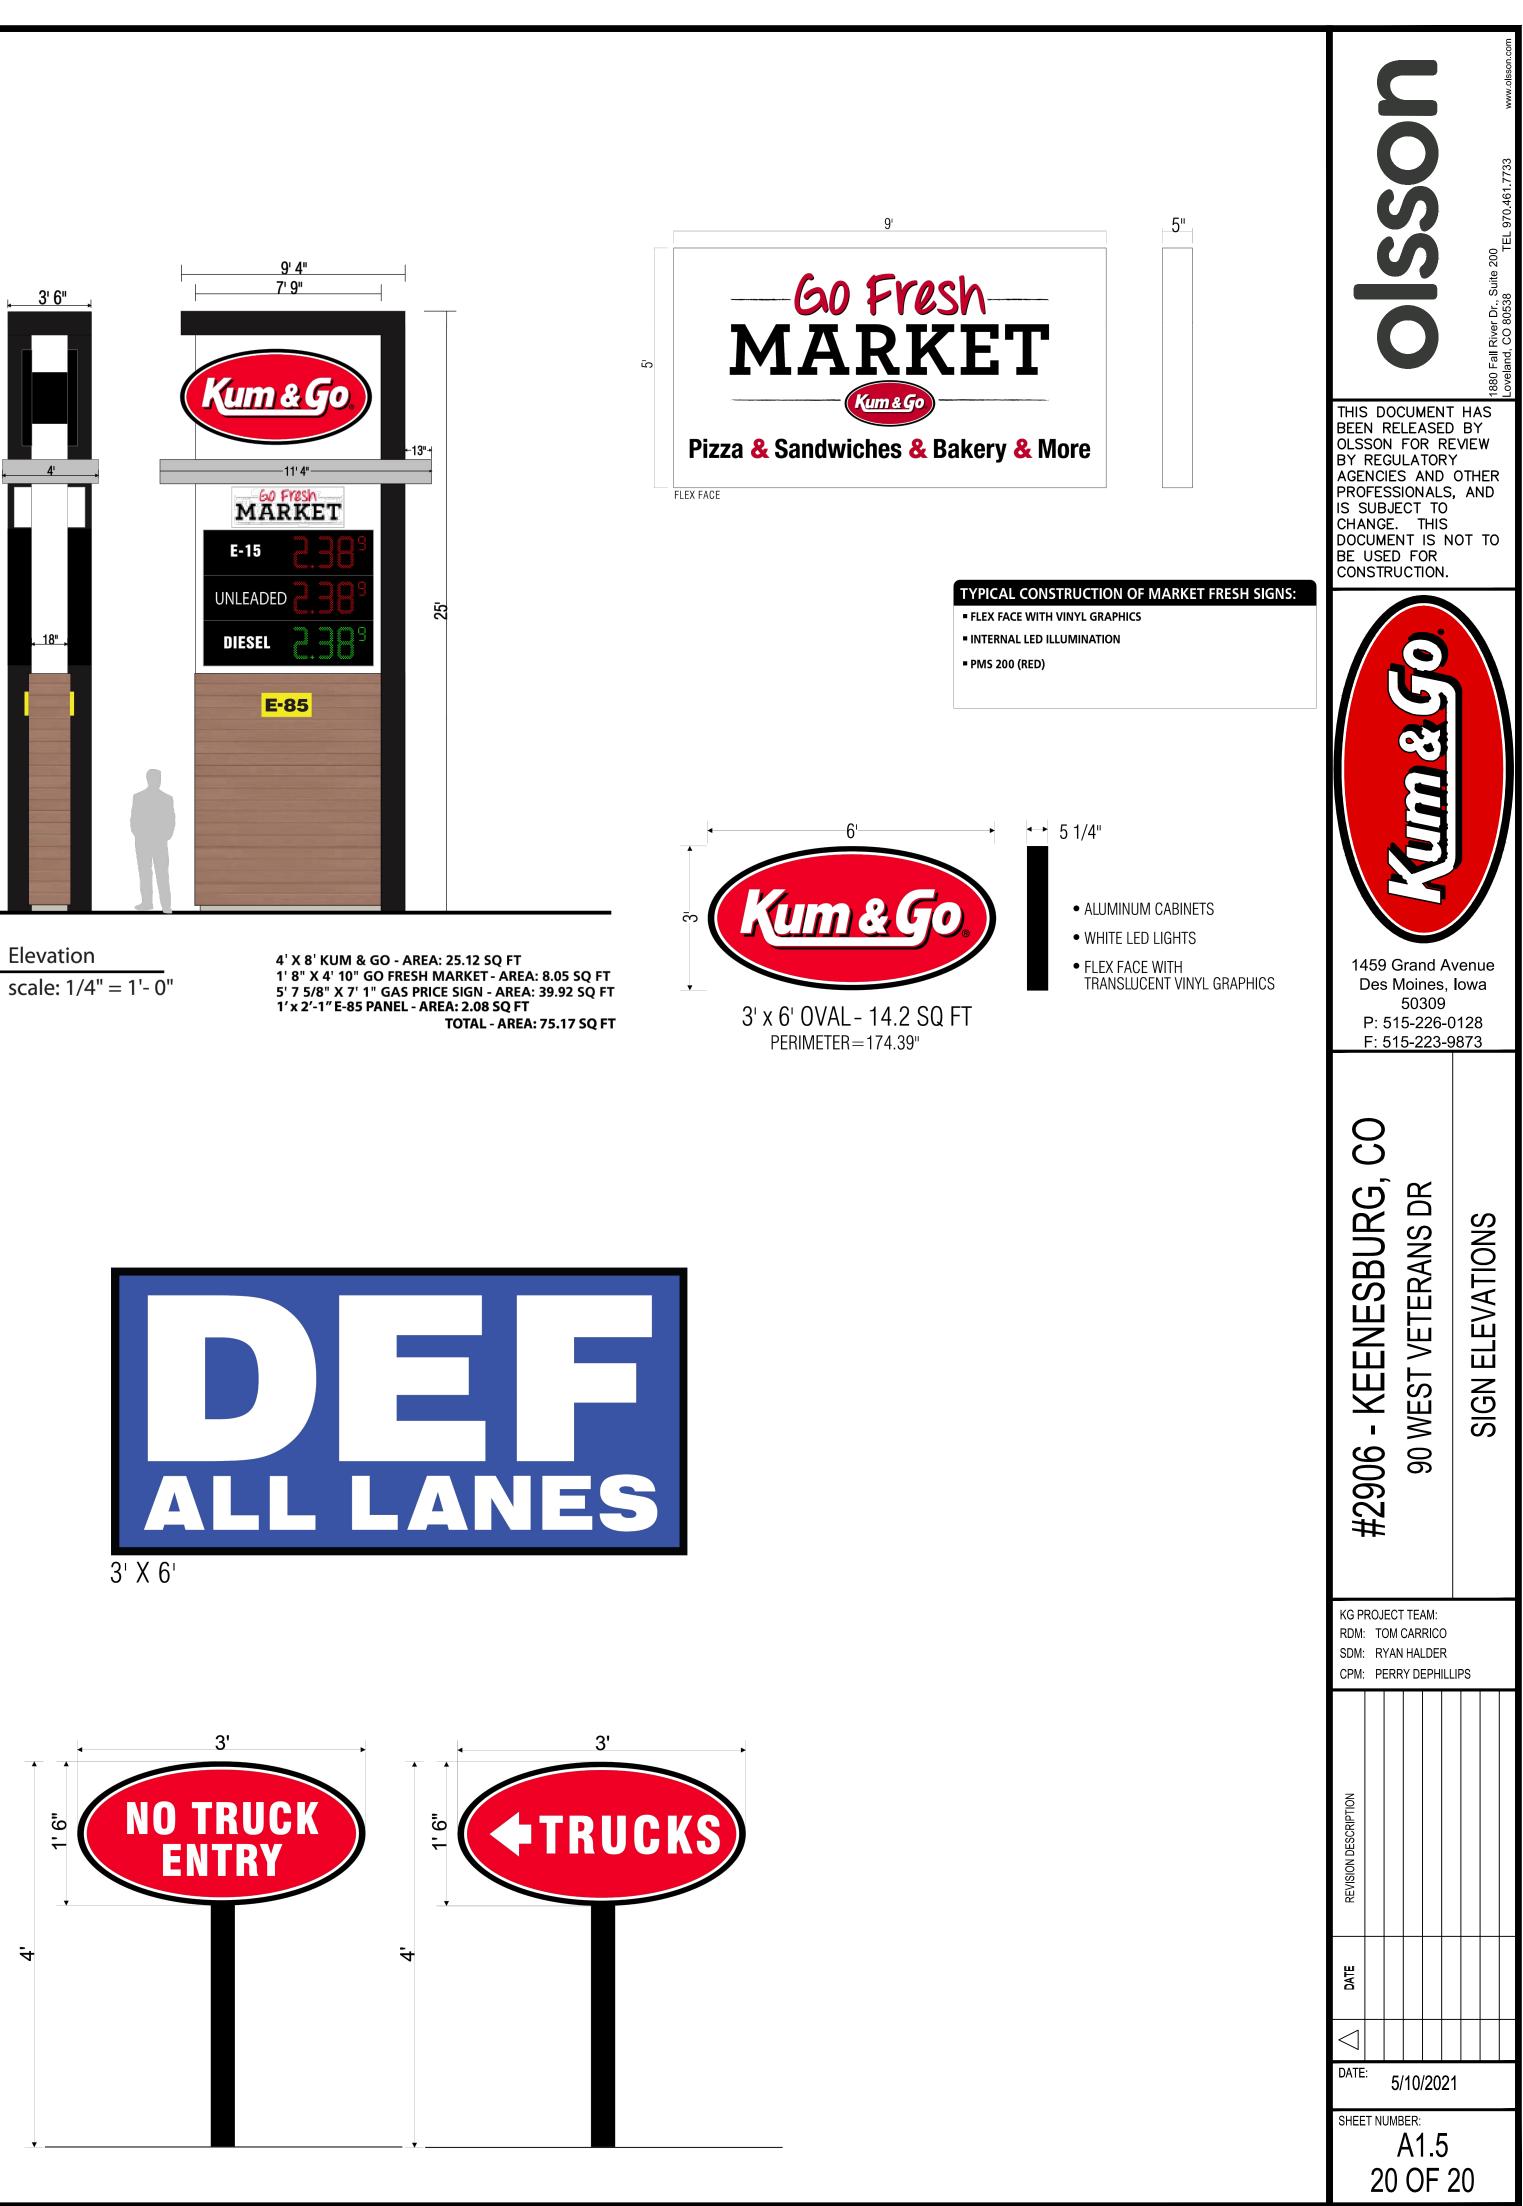

- 2) We would be limited to 125 square feet maximum signage area, however we believe our variance request is in line with the code's allowable signage per lineal foot of street frontage. Our lot has 779.75 LF or frontage (North = 437.48, East = 245.15 & South = 97.12). 779.75 LF x 2 SF/LF = 1,559.50 SF of signage allowed per code. Our current plans show a total of 1,441.27 square feet of signage, which is ~118 square feet below the per-lineal-foot allowed signage in the code.
- 3) We are requesting that our high-rise oval and fuel pricer be larger than the specified 125 square foot per sign. The high-rise oval is 462.40 square feet and the fuel price sign is 425.50 square feet. We are also requesting that the DEF sign and fuel pricer on the high-rise pole be in excess of 32 square foot per cabinet since they are on the same support structure. The DEF sign is 103.92 square feet and the fuel pricer, again, is 425.50 square feet. Finally, on the proposed monument sign the secondary signage also exceeds the 32 square foot maximum. Specifically, the fuel pricer on the monument sign is 39.92 square feet.
- 4) Our high-rise pole sign is proposed to be 60 feet in height, where a maximum of 25 feet is allowed.
- 5) The requested building wall signage is in compliance with this section of the municipal code, and as such, no variance is being requested.
- 6) In addition to the high-rise pole sign, we are requesting a 25-foot-tall monument sign where only one freestanding sign is allowed by code.

### Proposed Building Signage

| Location        | Sign                   | Size    | Area      |
|-----------------|------------------------|---------|-----------|
| South Elevation | "Kum & Go" Sign        | 6'x 12' | 56.52 SF  |
|                 | "Go Fresh Market" Sign | 5'x 9'  | 45.00 SF  |
| West Elevation  | "Kum & Go" Sign        | 6'x 12' | 56.52 SF  |
| East Elevation  | "Kum & Go" Sign        | 6'x 12' | 56.52 SF  |
| North Elevation | "Kum & Go" Sign        | 6'x 12' | 56.52 SF  |
|                 | Total                  |         | 271.08 SF |

### Proposed Canopy Signage

| Location        | Sign            | Size   | Area    |
|-----------------|-----------------|--------|---------|
| South Elevation | "Kum & Go" Sign | 3'x 6' | 14.2 SF |
| North Elevation | No Signage      |        | 0 SF    |
| West Elevation  | "Kum & Go" Sign | 3'x 6' | 14.2 SF |
| East Elevation  | "Kum & Go" Sign | 3′x 6′ | 14.2 SF |
|                 | Total           |        | 42.6 SF |

### Proposed Canopy Signage

| Sign            | Size                                                                              | Area                                                                                                                                                                                           |
|-----------------|-----------------------------------------------------------------------------------|------------------------------------------------------------------------------------------------------------------------------------------------------------------------------------------------|
| "Kum & Go" Sign | 3'x 6'                                                                            | 14.2 SF                                                                                                                                                                                        |
| "DEF" Sign      | 3'x 6'                                                                            | 18.0 SF                                                                                                                                                                                        |
| "Kum & Go" Sign | 3′x 6′                                                                            | 14.2 SF                                                                                                                                                                                        |
| "Kum & Go" Sign | 3′x 6′                                                                            | 14.2 SF                                                                                                                                                                                        |
| No Signage      |                                                                                   | 0 SF                                                                                                                                                                                           |
| Total           |                                                                                   | 60.6 SF                                                                                                                                                                                        |
|                 | "Kum & Go" Sign<br>"DEF" Sign<br>"Kum & Go" Sign<br>"Kum & Go" Sign<br>No Signage | "Kum & Go" Sign       3'x 6'         "DEF" Sign       3'x 6'         "Kum & Go" Sign       3'x 6'         "Kum & Go" Sign       3'x 6'         "Kum & Go" Sign       3'x 6'         Mo Signage |