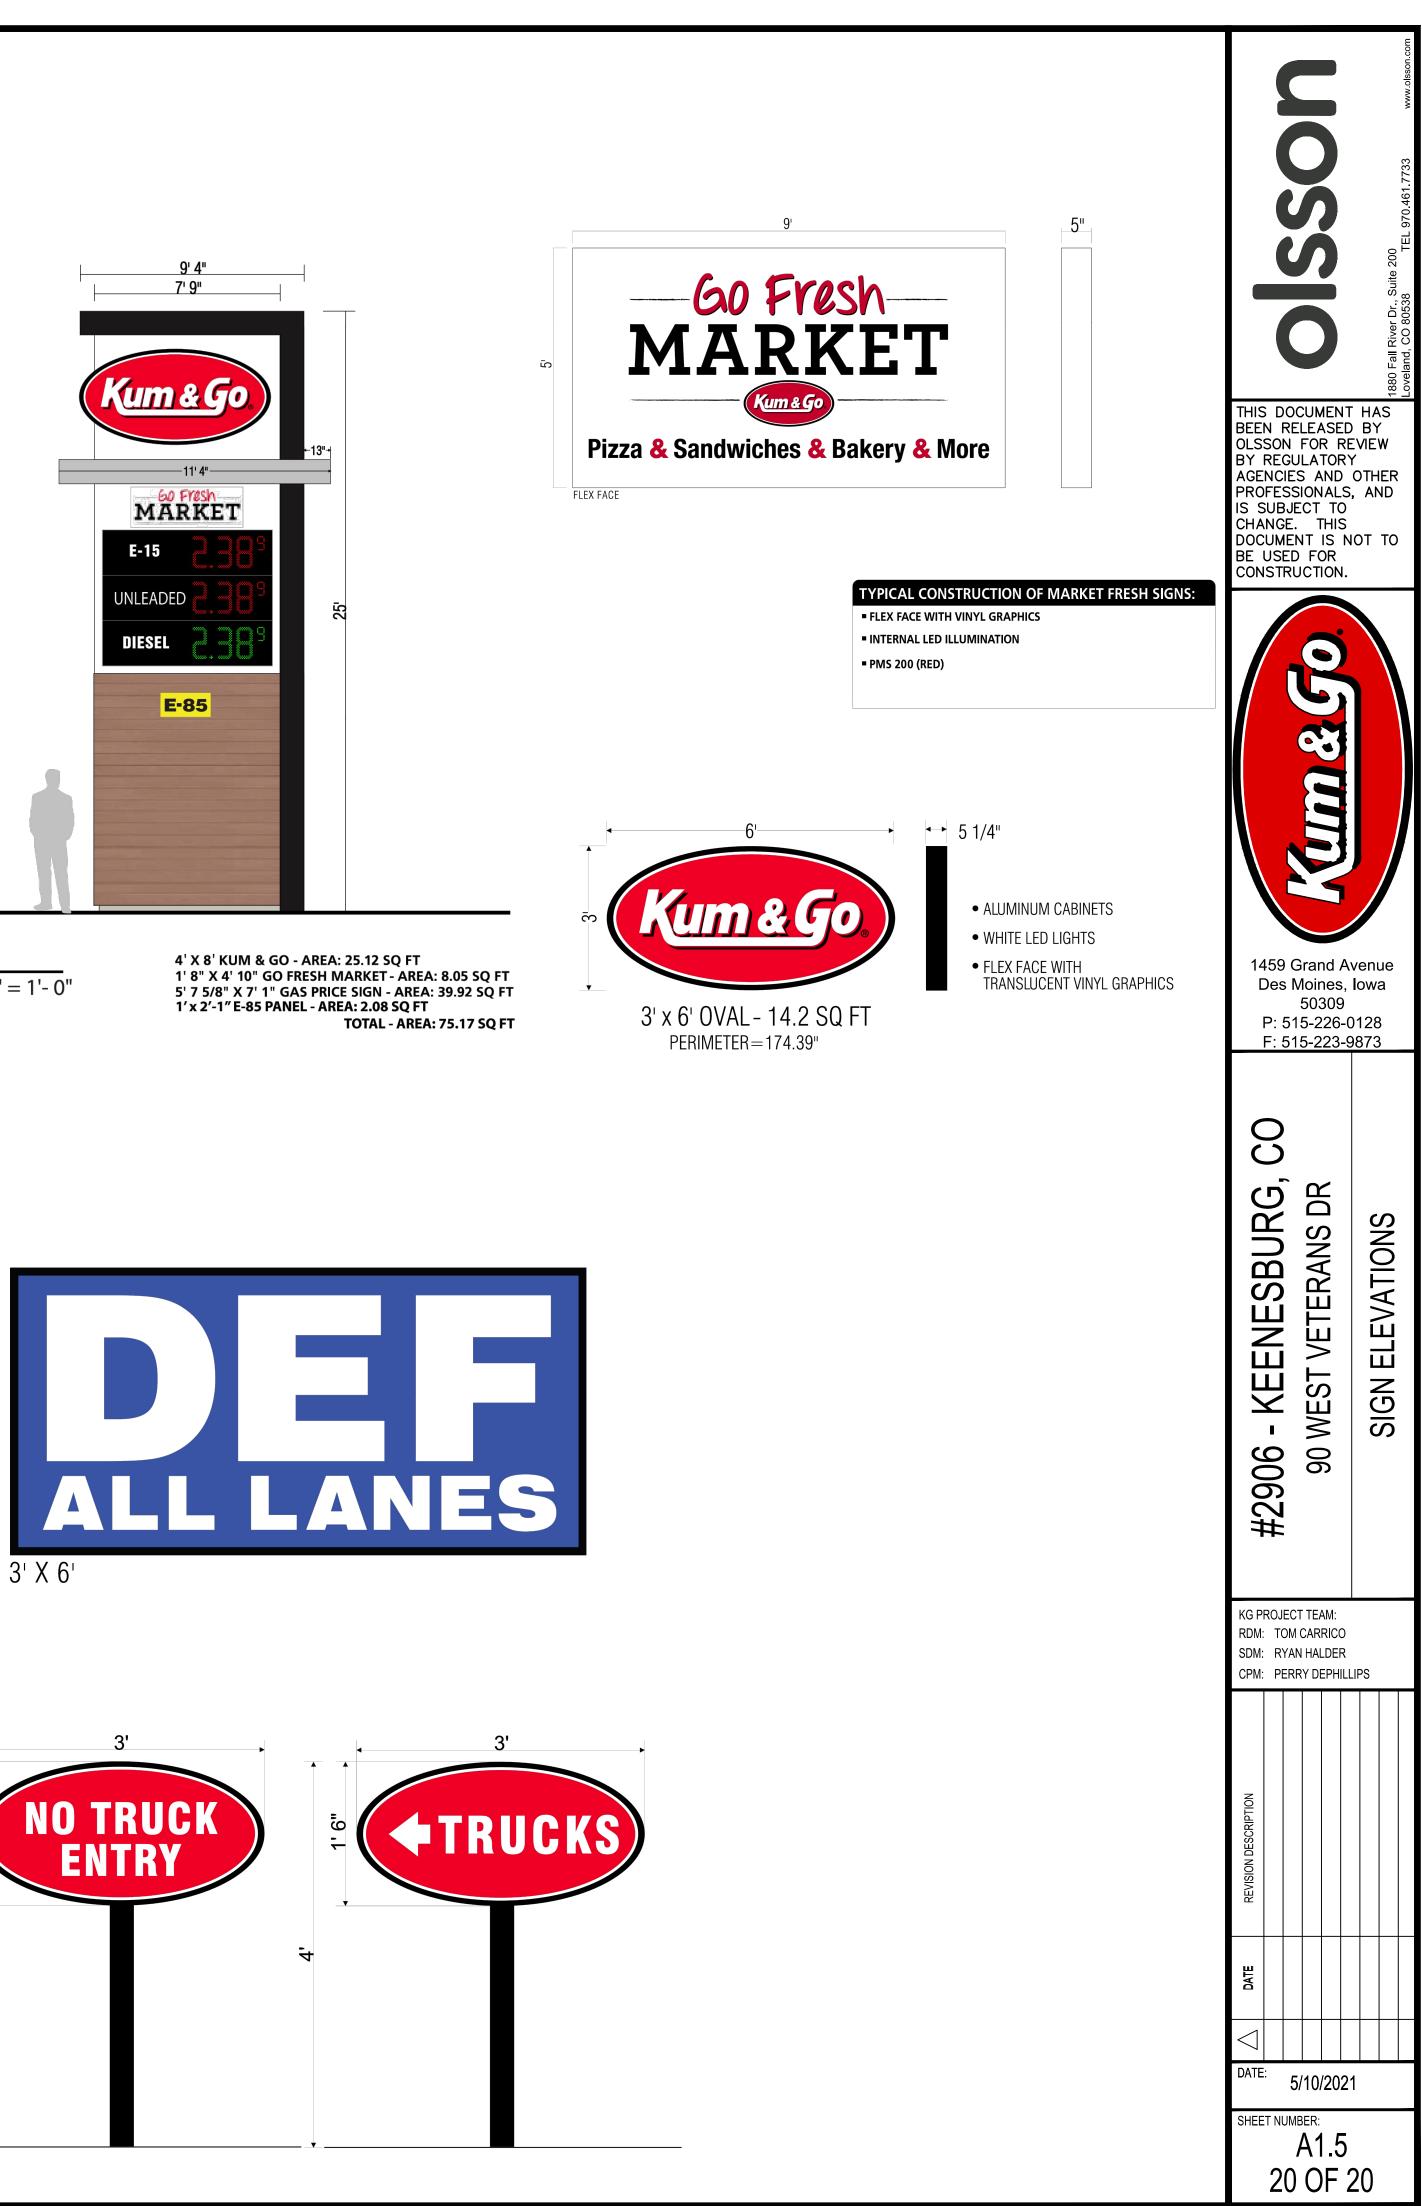

- 2) We would be limited to 125 square feet maximum signage area, however we believe our variance request is in line with the code's allowable signage per lineal foot of street frontage. Our lot has 779.75 LF or frontage (North = 437.48, East = 245.15 & South = 97.12). 779.75 LF x 2 SF/LF = 1,559.50 SF of signage allowed per code. Our current plans show a total of 1,441.27 square feet of signage, which is ~118 square feet below the per-lineal-foot allowed signage in the code.
- 3) We are requesting that our high-rise oval and fuel pricer be larger than the specified 125 square foot per sign. The high-rise oval is 462.40 square feet and the fuel price sign is 425.50 square feet. We are also requesting that the DEF sign and fuel pricer on the high-rise pole be in excess of 32 square foot per cabinet since they are on the same support structure. The DEF sign is 103.92 square feet and the fuel pricer, again, is 425.50 square feet. Finally, on the proposed monument sign the secondary signage also exceeds the 32 square foot maximum. Specifically, the fuel pricer on the monument sign is 39.92 square feet.
- 4) Our high-rise pole sign is proposed to be 60 feet in height, where a maximum of 25 feet is allowed.
- 5) The requested building wall signage is in compliance with this section of the municipal code, and as such, no variance is being requested.
- 6) In addition to the high-rise pole sign, we are requesting a 25-foot-tall monument sign where only one freestanding sign is allowed by code.

1459 Grand Avenue, Des Moines, Iowa 50309 I 515-457-6232 www.kumandgo.com

- f. Will not cause a concentration of signage since Kum & Go's sign would be the first pole sign on the north side of the interstate in this area (except for the existing, abandoned Texaco sign due east of this location).
- g. Still complies with the spirit of the Town's signage criteria.

### Proposed Building Signage

| Location        | Sign                   | Size    | Area      |
|-----------------|------------------------|---------|-----------|
| South Elevation | "Kum & Go" Sign        | 6'x 12' | 56.52 SF  |
|                 | "Go Fresh Market" Sign | 5'x 9'  | 45.00 SF  |
| West Elevation  | "Kum & Go" Sign        | 6'x 12' | 56.52 SF  |
| East Elevation  | "Kum & Go" Sign        | 6'x 12' | 56.52 SF  |
| North Elevation | "Kum & Go" Sign        | 6'x 12' | 56.52 SF  |
|                 | Total                  |         | 271.08 SF |

### Proposed Canopy Signage

| Location        | Sign            | Size   | Area    |
|-----------------|-----------------|--------|---------|
| South Elevation | "Kum & Go" Sign | 3'x 6' | 14.2 SF |
| North Elevation | No Signage      |        | 0 SF    |
| West Elevation  | "Kum & Go" Sign | 3'x 6' | 14.2 SF |
| East Elevation  | "Kum & Go" Sign | 3′x 6′ | 14.2 SF |
|                 | Total           |        | 42.6 SF |