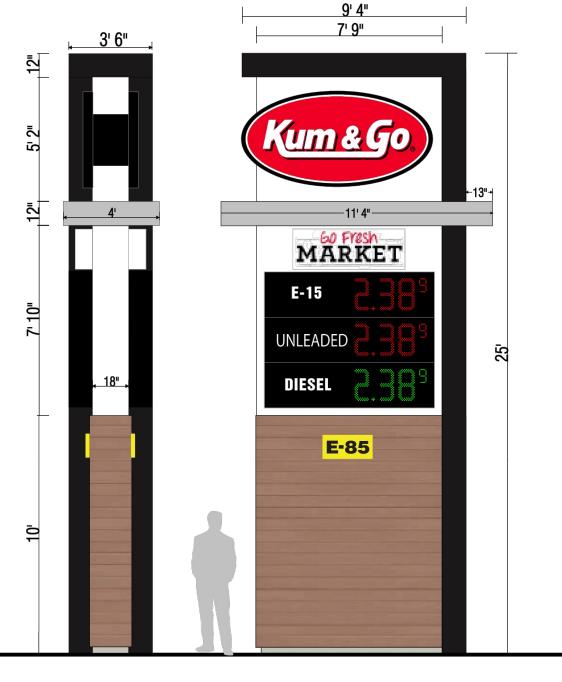

- 2) We would be limited to 125 square feet maximum signage area, however we believe our variance request is in line with the code's allowable signage per lineal foot of street frontage. Our lot has 779.75 LF or frontage (North = 437.48, East = 245.15 & South = 97.12). 779.75 LF x 2 SF/LF = 1,559.50 SF of signage allowed per code. Our current plans show a total of 1,441.27 square feet of signage, which is ~118 square feet below the per-lineal-foot allowed signage in the code.
- 3) We are requesting that our high-rise oval and fuel pricer be larger than the specified 125 square foot per sign. The high-rise oval is 462.40 square feet and the fuel price sign is 425.50 square feet. We are also requesting that the DEF sign and fuel pricer on the high-rise pole be in excess of 32 square foot per cabinet since they are on the same support structure. The DEF sign is 103.92 square feet and the fuel pricer, again, is 425.50 square feet. Finally, on the proposed monument sign the secondary signage also exceeds the 32 square foot maximum. Specifically, the fuel pricer on the monument sign is 39.92 square feet.
- 4) Our high-rise pole sign is proposed to be 60 feet in height, where a maximum of 25 feet is allowed.
- 5) The requested building wall signage is in compliance with this section of the municipal code, and as such, no variance is being requested.
- 6) In addition to the high-rise pole sign, we are requesting a 25-foot-tall monument sign where only one freestanding sign is allowed by code.

1459 Grand Avenue, Des Moines, Iowa 50309 I 515-457-6232 www.kumandgo.com

- f. Will not cause a concentration of signage since Kum & Go's sign would be the first pole sign on the north side of the interstate in this area (except for the existing, abandoned Texaco sign due east of this location).
- g. Still complies with the spirit of the Town's signage criteria.

### Proposed Building Signage

| Location        | Sign                   | Size    | Area      |
|-----------------|------------------------|---------|-----------|
| South Elevation | "Kum & Go" Sign        | 6'x 12' | 56.52 SF  |
|                 | "Go Fresh Market" Sign | 5'x 9'  | 45.00 SF  |
| West Elevation  | "Kum & Go" Sign        | 6'x 12' | 56.52 SF  |
| East Elevation  | "Kum & Go" Sign        | 6'x 12' | 56.52 SF  |
| North Elevation | "Kum & Go" Sign        | 6'x 12' | 56.52 SF  |
|                 | Total                  |         | 271.08 SF |

### Proposed Canopy Signage

| Location        | Sign            | Size   | Area    |
|-----------------|-----------------|--------|---------|
| South Elevation | "Kum & Go" Sign | 3'x 6' | 14.2 SF |
| North Elevation | No Signage      |        | 0 SF    |
| West Elevation  | "Kum & Go" Sign | 3'x 6' | 14.2 SF |
| East Elevation  | "Kum & Go" Sign | 3′x 6′ | 14.2 SF |
|                 | Total           |        | 42.6 SF |