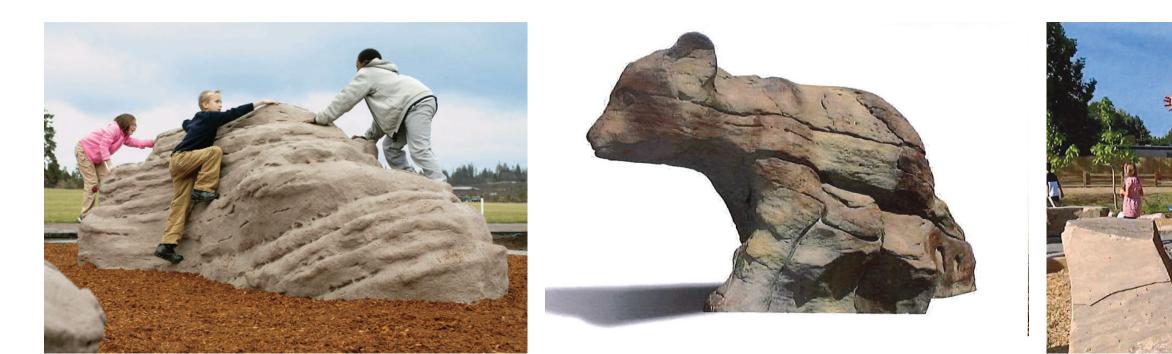

well site  | 0.47            | 0.32%            |  |
| 50'x110' LOTS                           | 56.18           | 38.40%           |  |
| 60'x110' LOTS                           | 11.23           | 7.68%            |  |
| 70'x130' LOTS                           | 7.13            | 4.88%            |  |
| OVERALL SITE AREA                       | 146.29          | 100.00%          |  |



 PHASE LINE

<u>LEGEND</u>



#### **Community Amenities**

- 1 Community Park
- 2 Pocket Park
- **3** Open Space
- Community Gateway / Entry Feature
- 5 Water Quality/ Detention Pond



4



-LENGTH VARIES PER LAYOUT PLAN-



## Community Park

### Birds-EyeView



Site Perspective - A





Site Perspective - B

Mailboxes





Landscape + Amenity Plan

# Community Park Nature Play Character + Imagery







7