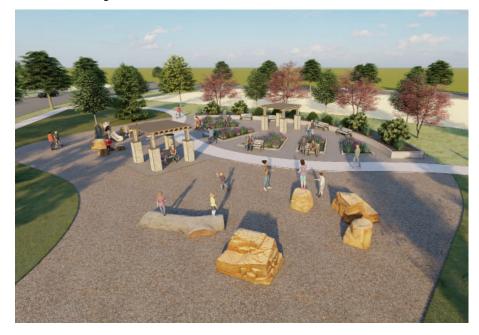

| 28.78 <b>%</b>   |  |
| PROPOSED RIGHT-OF-WAY                   | 29.18           | 19.95%           |  |
| town of keenesburg<br>Future well site  | 0.47            | 0.32%            |  |
| 50'x110' LOTS                           | 56.18           | 38.40%           |  |
| 60'x110' LOTS                           | 11.23           | 7.68%            |  |
| 70'x130' LOTS                           | 7.13            | 4.88%            |  |
| OVERALL SITE AREA                       | 146.29          | 100.00%          |  |



 PHASE LINE

<u>LEGEND</u>



#### **Community Amenities**

- 1 Community Park
- 2 Pocket Park
- **3** Open Space
- Community Gateway / Entry Feature
- 5 Water Quality/ Detention Pond



4



-LENGTH VARIES PER LAYOUT PLAN-



## Community Park

### Birds-EyeView



Site Perspective - A





Site Perspective - B

Mailboxes





Landscape + Amenity Plan

# Community Park Nature Play Character + Imagery







7