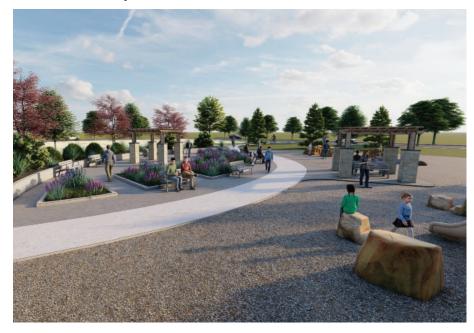

| 29.18           | 19.95%           |  |
| town of keenesburg<br>Future well site  | 0.47            | 0.32%            |  |
| 50'x110' LOTS                           | 56.18           | 38.40%           |  |
| 60'x110' LOTS                           | 11.23           | 7.68%            |  |
| 70'x130' LOTS                           | 7.13            | 4.88%            |  |
| OVERALL SITE AREA                       | 146.29          | 100.00%          |  |



 PHASE LINE

<u>LEGEND</u>



#### **Community Amenities**

- 1 Community Park
- 2 Pocket Park
- **3** Open Space
- Community Gateway / Entry Feature
- 5 Water Quality/ Detention Pond



4



-LENGTH VARIES PER LAYOUT PLAN-



## Community Park

### Birds-EyeView



Site Perspective - A





Site Perspective - B

Mailboxes





Landscape + Amenity Plan

# Community Park Nature Play Character + Imagery







7