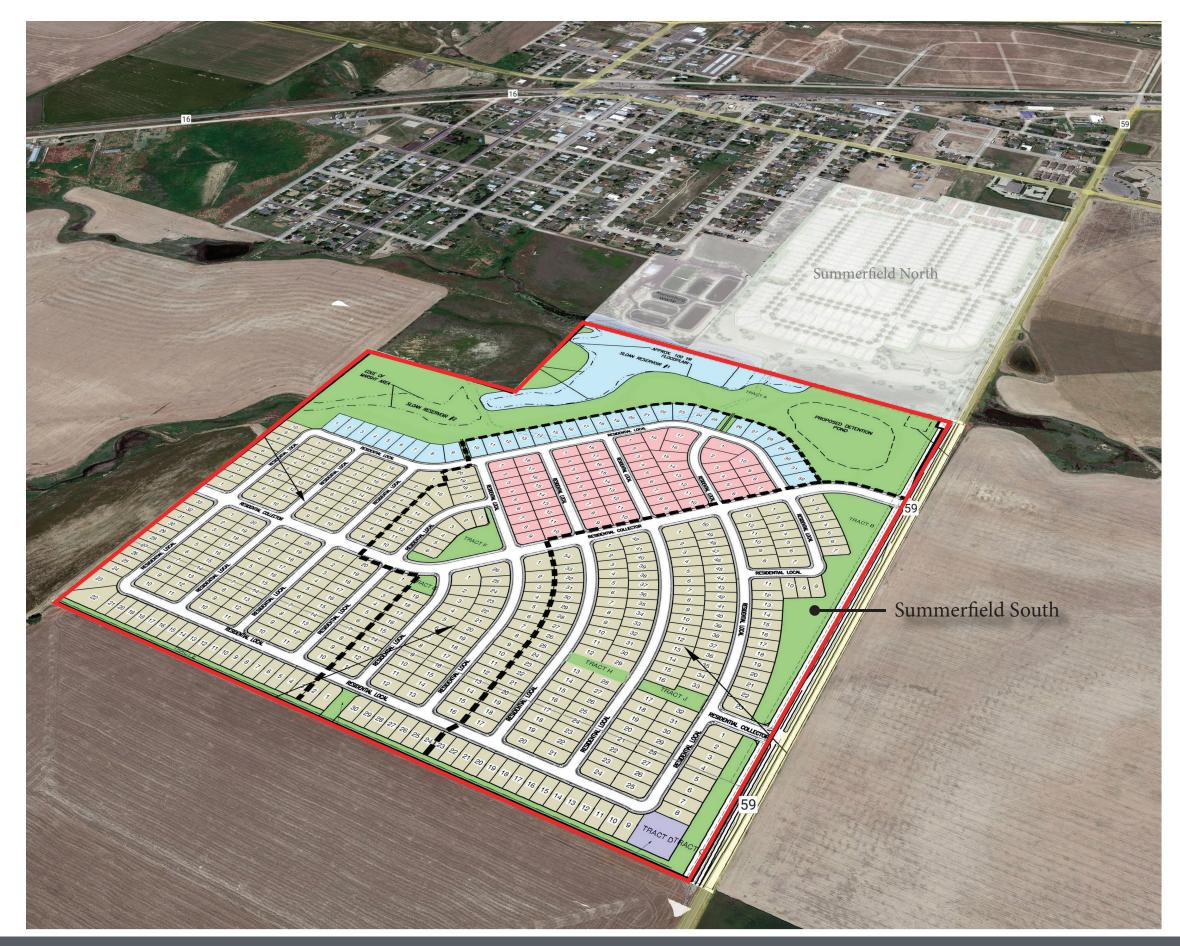

### Layout + Phasing Plan

3

| OVERALL SITE AREA | 146.29                          | 100.00% |  |
|-------------------|---------------------------------|---------|--|
|                   |                                 |         |  |
| LOT SUMMARY       |                                 |         |  |
| lot type          | NUMBER OF SINGLE<br>FAMILY LOTS |         |  |
| 50' LOTS          | 402                             |         |  |
| 60' LOTS          | 64                              |         |  |
| 70' LOTS          | 32                              |         |  |
| TOTAL             | 498                             |         |  |