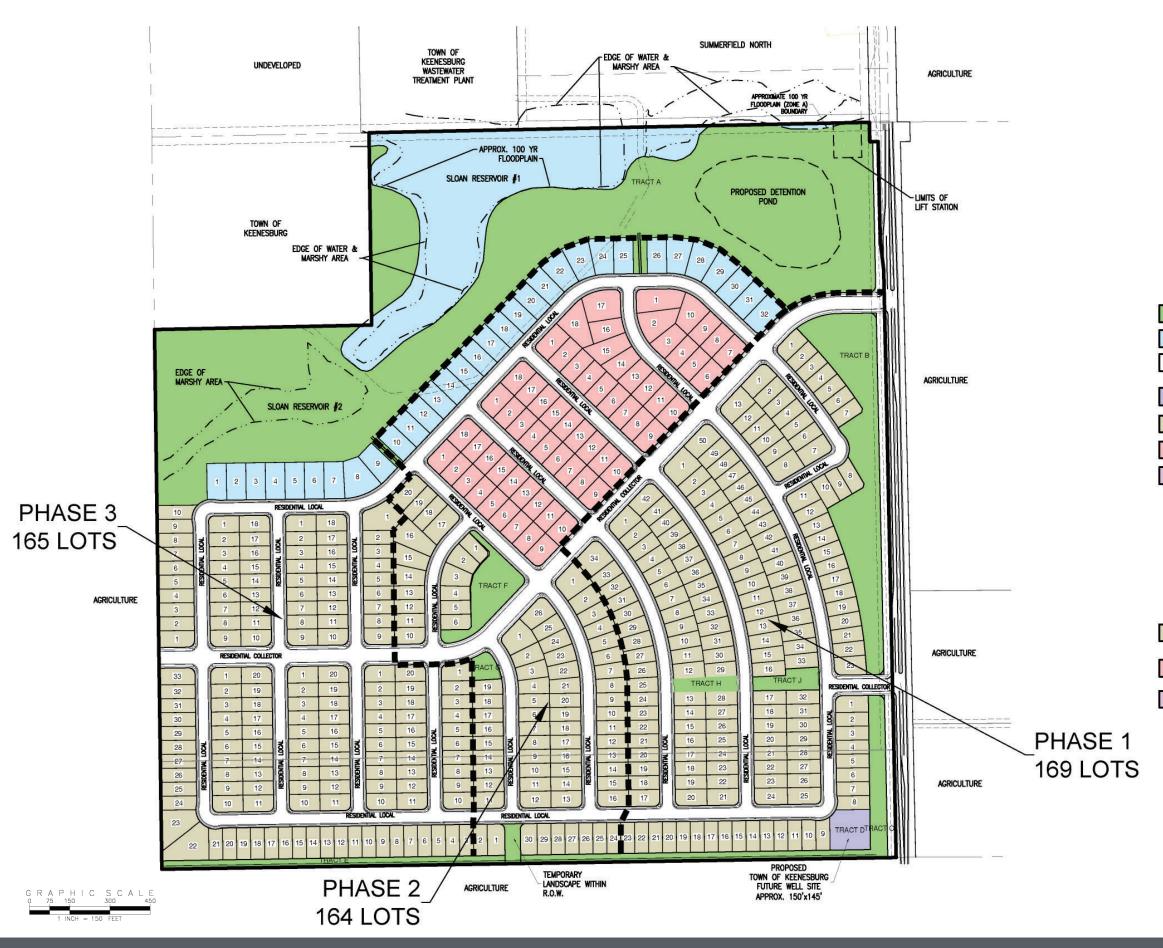

### Layout + Phasing Plan

3

| OVERALL SITE AREA | 146.29                          | 100.00% |  |
|-------------------|---------------------------------|---------|--|
|                   |                                 |         |  |
| LOT SUMMARY       |                                 |         |  |
| lot type          | NUMBER OF SINGLE<br>FAMILY LOTS |         |  |
| 50' LOTS          | 402                             |         |  |
| 60' LOTS          | 64                              |         |  |
| 70' LOTS          | 32                              |         |  |
| TOTAL             | 498                             |         |  |