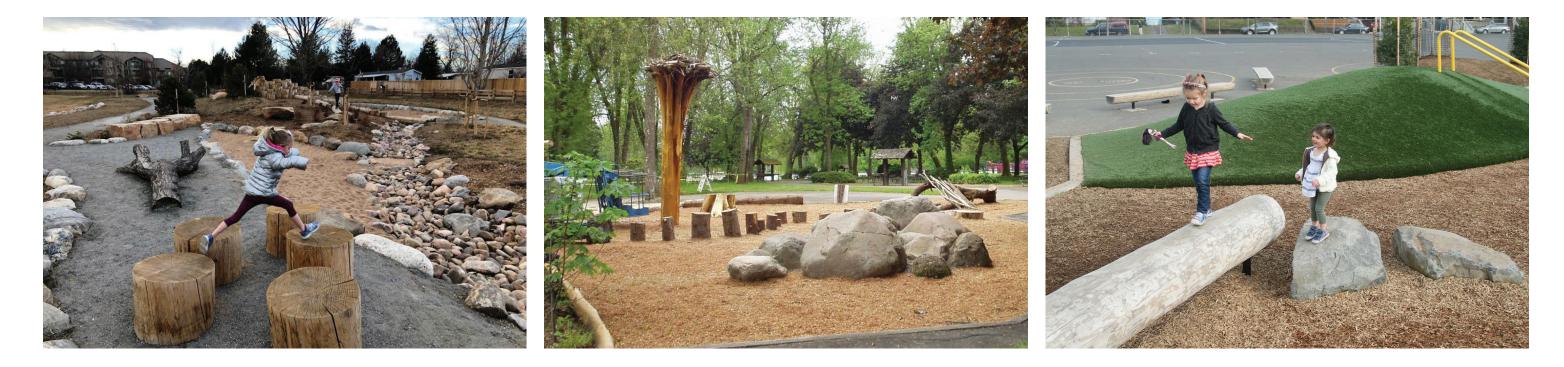

e well site  | 0.47            | 0.32%            |  |
| 50'x110' LOTS                           | 56.18           | 38.40%           |  |
| 60'x110' LOTS                           | 11.23           | 7.68%            |  |
| 70'x130' LOTS                           | 7.13            | 4.88%            |  |
| OVERALL SITE AREA                       | 146.29          | 100.00%          |  |



 PHASE LINE

<u>LEGEND</u>



#### **Community Amenities**

- 1 Community Park
- 2 Pocket Park
- **3** Open Space
- Community Gateway / Entry Feature
- 5 Water Quality/ Detention Pond



4



-LENGTH VARIES PER LAYOUT PLAN-



## Community Park

### Birds-EyeView



Site Perspective - A





Site Perspective - B

Mailboxes





Landscape + Amenity Plan

# Community Park Nature Play Character + Imagery







7