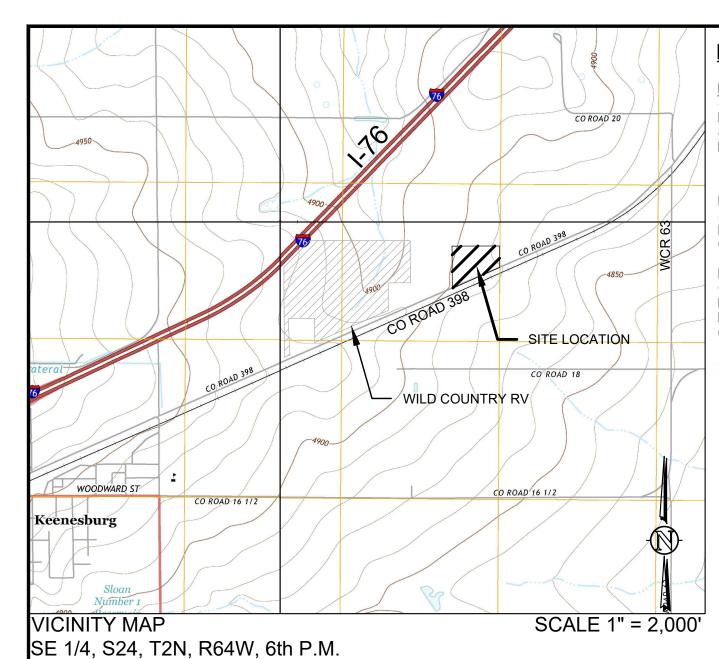

SHOWN VICINITY MAP TAKEN FROM USGS QUAD MAPS - KEENESBURG 40104-A5, PROSPECT VALLEY

40104-A5, KLUG RANCH 40104-B5 & TAMPA 40104-B4