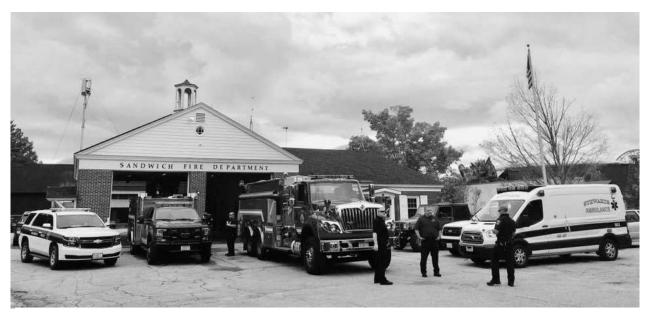

### **FIRE-RESCUE DEPARTMENT**

### 23 Wentworth Hill Road

### EMERGENCY: 911

BUSINESS: 284-6264 WHITEFACE STATION: 284-6466

FAX: 284-9208 DISPATCH: 524-2386

### MEMBER ROSTER

| CHIEF                      | Edward Call      |
|----------------------------|------------------|
| ASSISTANT CHIEF            | Robert Miner     |
| DEPUTY CHIEF               | Mike Canfield    |
| CAPTAIN/EMD/SAFETY OFFICER | Louis Brunelle   |
| CAPTAIN                    | Jim Mykland      |
| CAPTAIN                    | Jeff Marts       |
| LIEUTENANT/EMT-I           | Trevor Greene    |
| FIREFIGHTER/EMT            | Hollie Greene    |
| FIREFIGHTER/EMT            | Austin Wakefield |
| FIREFIGHTER                | John Schlemmer   |
| EMT-B                      | Emma Bickford    |
| PARAMEDIC                  | John Curran III  |
| PROB-FIREFIGHTER           | Andrew Brunelle  |
| PROB-FIREFIGHTER           | Cody Adriance    |
| PROB-FIREFIGHTER           | Dave Drapcho     |