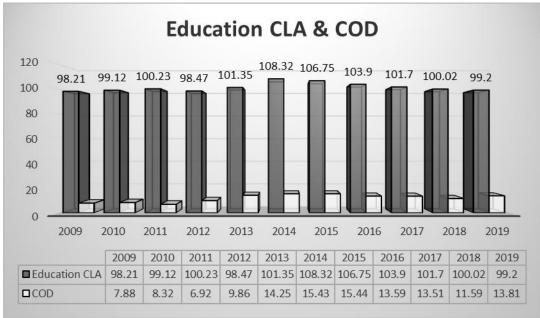

and appeal processes, when there is a difference of estimation of value. Since Royalton does not have a permitting process for renovations or new construction, the Lister's drive by each house once a year to look for visible changes. When changes are noted, The Lister's then try to make contact with the property owner to get more accurate information in order to make the best assessed valuation as possible.

**Common Level of Appraisal (CLA):** This study compares, the sales price of Royalton parcels with the assessed Grand List values. This study is done in every Vermont town in order to equalize the Education Property Value. The goal of the Listers is to receive a percentage of 100% for this statistic, but since this is an ever-moving figure, it is acceptable to be within a 10% range.



**Coefficient of Dispersion (COD):** is the other measure needed to see how accurate Royalton's tax assessments are compared to actual sales. This year, our COD is at 13.81% (up from 11.59%). This measures the spread difference of the same figures used to measure the CLA. When the COD exceeds a percentage of 20%, a Town Wide Reappraisal will be in order, to bring equitability back into balance.

The Lister's are presently planning a Town Wide Reappraisal for 2022.

Following are the valid real estate **SALES IN 2019**, *in ROYALTON* for your review. These sales show the average assessment values are still close to actual Fair Market Value in Royalton. 11 of 26 sales were assessed, within 10% of the selling priced. 8 Parcels were over assessed and 7 parcels were under assessed compared to