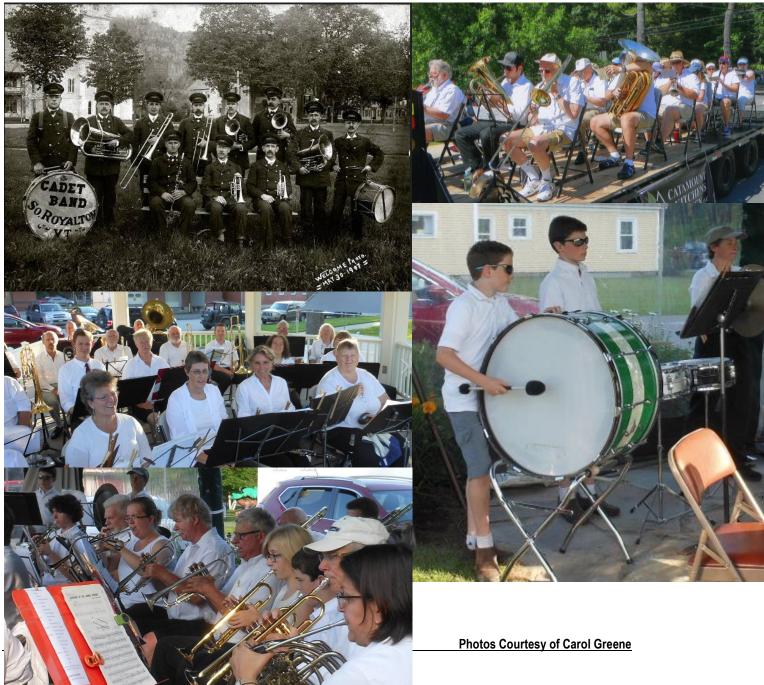

Audit Report The Town has hired Fothergill, Segale and Valley, a professional audit firm to review the Town's finances. A copy of the audit report is filed in the Selectboard's Office for review.

Photo Courtesy of Carol Greene