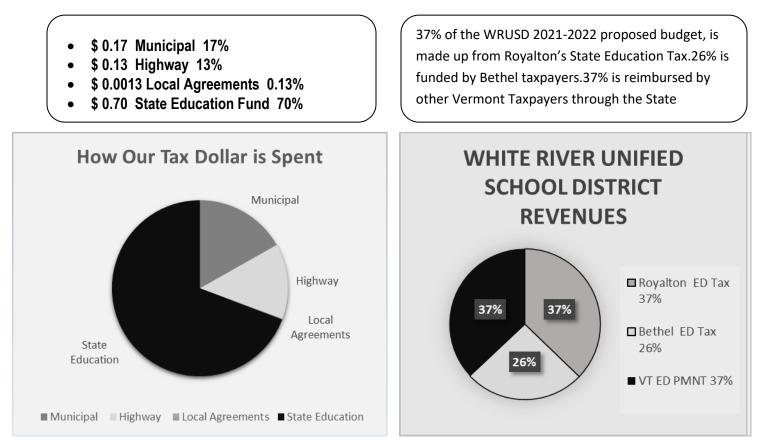

37,100</u>** for **TOWN HIGHWAY** expenditures. (Other revenues of \$206,900)
- <u>**\$ 8,440</u>** for voted local agreements to make up Education Tax payments for Paine's Beach, Veterans Exemptions, & Food Shelf. (SOURCE: 2020 Tax Book Report)</u>
- <u>\$ 4,477,245</u> for the State Education Fund (ACTs 60 & 68) is paid to the State of Vermont toward the WHITE RIVER UNIFIED SCHOOL DISTRICT's operating budget of \$12,026,099. Bethel contributed \$ 3,095,520 with the balance being funded mostly by other Vermont taxpayers. (Qualified Royalton taxpayers received \$ 700,770 in State Payments toward their homestead education tax bill. SOURCES: Royalton & Bethel 2020 Tax Raised Reports and WRUD Annual Report for 3/2/2021 Annual Meeting Pg 40).

# In Short:

Every dollar paid in taxes goes to:



If you have questions, concerns or comments please contact:

- Municipal budget Selectboard <u>TownAdmin@RoyaltonVT.Com</u>
   Victoria Paquin Town Administrator 802-763-7967
- Royalton School Budget School Board
   Andrew Jones Chair 802-299-9357 <u>AJones@wrvsu.org</u>
- State Education funding our legislative representatives
  - Representative John O'Brien 802-828-2228 <u>JObrien@leg.state.vt.us</u>
  - Senator Dick McCormack 802-793-6417 RMccormack@leg.state.vt.us
  - Senator Alice W. Nitka 802-228-8432 <u>ANitka@leg.state.vt.us</u>
  - Senator Alison Clark 802-457-4627
     AClarkson@leg.state.vt.us

If you have questions regarding your HOMESTEAD or STATE PAYMENT:

- See the back of your Tax Bill for contact information
- Rita Hull Treasurer 802-763-7441 <u>Treasurer@RoyaltonVT.Com<