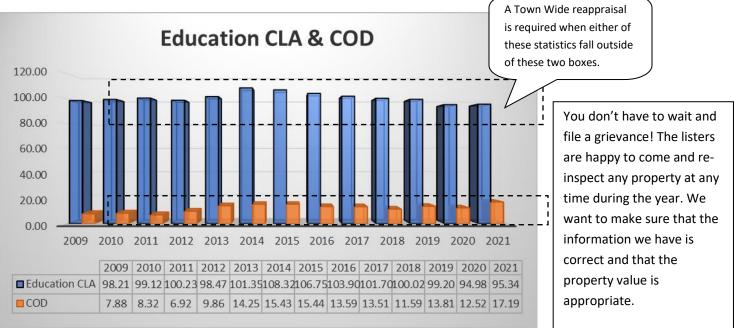

rket run. This strategy worked well for Royalton taxpayers as our CLA has stayed pretty even over the prior 12 years.

How much will a Town Wide reappraisal cost taxpayer? Good News. It is already paid for! Through the Homestead Act, the Town of Royalton has received more than enough funds to cover our next Town Wide reappraisal. So unlike in 1996 when the Royalton Lister's had to budget for this expense, it is now already funded by the Education Tax that we all hate so much! (Always a rainbow somewhere...)

# Coefficient of Dispersion (COD):

This is the other measure needed to see how precise Royalton's GL assessments are compared to actual sales. This year, **our COD is at 17.19% (up from 12.52%)**, which is still within the "safety zone" of a mandated reappraisal of greater than 20%.



# Delinquent Tax Collector's Report

Fiscal year ending June 30, 2018, was the first year that prior year tax money was not reported as income on the general fund. The money turned into the town that covers prior tax years is now directly deposited into the town account. This procedure reduces any deficits the town may have and continues to produce a possible surplus in town funds. There were no tax sales during 2020.

|               | STA           | TEME                 | ENT ( | OF DELINQUEN | IT TAX  | ES           |     |            |
|---------------|---------------|----------------------|-------|--------------|---------|--------------|-----|------------|
|               | FISC          | CALY                 | EAR   | ENDING JUNE  | 30, 202 | 21           |     |            |
|