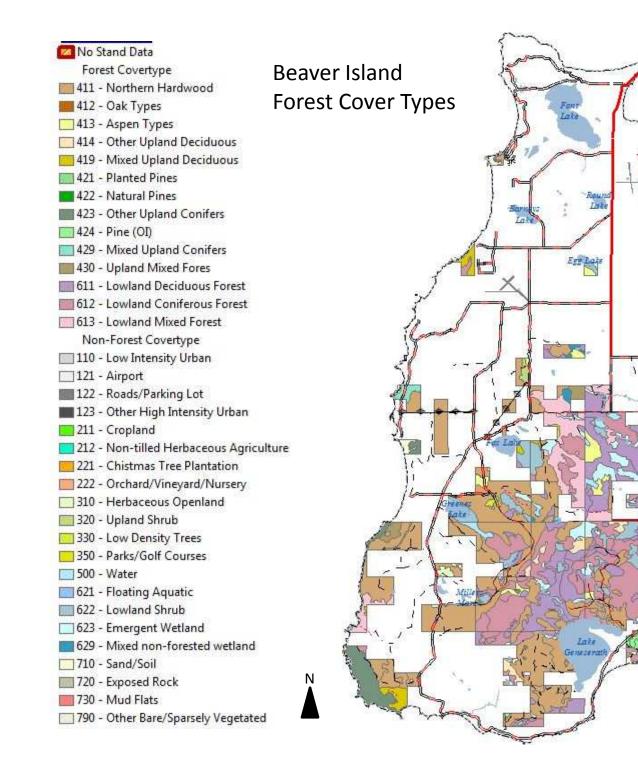

#### Beaver Island South Forest Cover Types





# South Fox Island State Land Acquisition Fund Source

 $\boxtimes$ 

Gift MNRTF

Other



## North Fox Island State Land Acquisition Fund Source

Mineral Ownership Only

DNR Funding Source FUND\_DESC Dingell Johnson

Game And Fish

Multiple Funds

☑ Tax Reverted Lands

☑ Other Land Exchange

Pittman Robertson Special Legislation State Game Fund

Gift MNRTF

Other

 $\boxtimes$ 



# **Beaver Island** State Land Acquisition Fund Source

Mineral Ownership Only

DNR Funding Source FUND\_DESC 🔜 Dingell Johnson Game And Fish

Multiple Funds

Pittman Robertson Special Legislation

State Game Fund

☑ Tax Reverted Lands

☑ Other Land Exchange

Gift MNRTF

Other

 $\boxtimes$ 



## **Beaver Island North** State Land Acquisition Fund Source