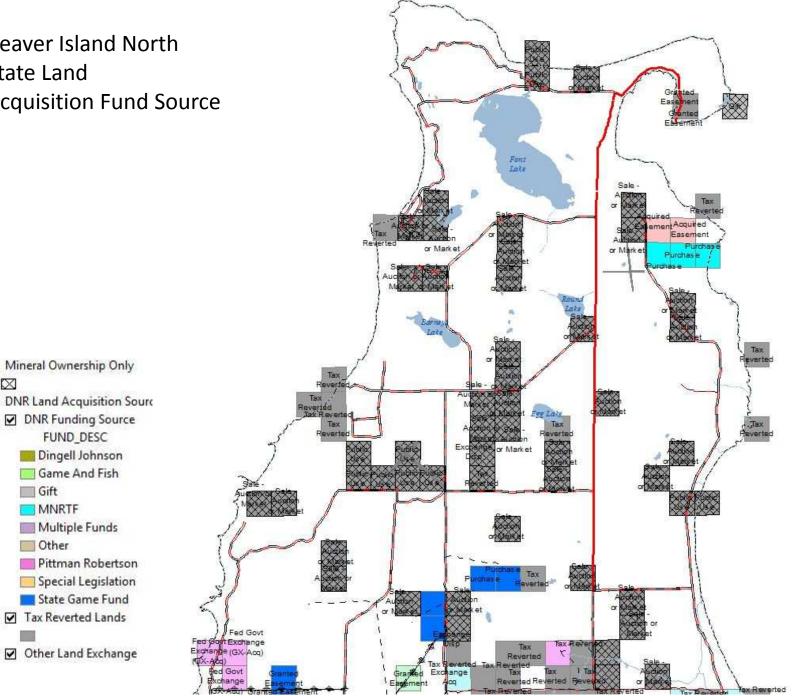

#### Beaver Island South Forest Cover Types





# South Fox Island State Land Acquisition Fund Source

 $\boxtimes$ 

Gift MNRTF

Other



## North Fox Island State Land Acquisition Fund Source

Mineral Ownership Only

DNR Funding Source FUND\_DESC Dingell Johnson

Game And Fish

Multiple Funds

☑ Tax Reverted Lands

☑ Other Land Exchange

Pittman Robertson Special Legislation State Game Fund

Gift MNRTF

Other

 $\boxtimes$ 



# **Beaver Island** State Land Acquisition Fund Source

Mineral Ownership Only

DNR Funding Source FUND\_DESC 🔜 Dingell Johnson Game And Fish

Multiple Funds

Pittman Robertson Special Legislation

State Game Fund

☑ Tax Reverted Lands

☑ Other Land Exchange

Gift MNRTF

Other

 $\boxtimes$ 



## **Beaver Island North** State Land Acquisition Fund Source



Ν

 $\boxtimes$ 



### High Island State Land Acquisition Fund Source





#### Garden Island State Land Acquisition Fund Source



Mineral Ownership Only  $\boxtimes$ **DNR Land Acquisition Source** DNR Funding Source FUND\_DESC Dingell Johnson Game And Fish Gift MNRTF Multiple Funds Other Pittman Robertson Special Legislation 🔜 State Game Fund ✓ Tax Reverted Lands ✓ Other Land Exchange

Ν

### Hog Island State Land Acquisition Fund Source