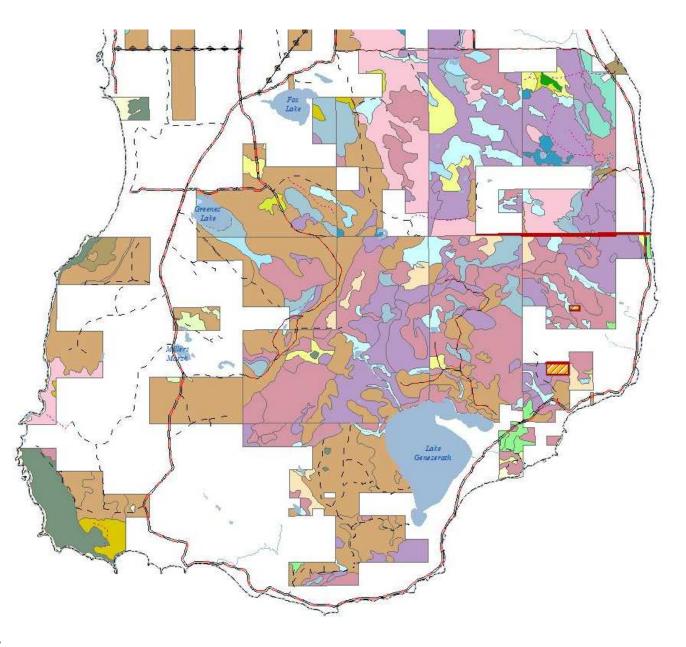

#### Beaver Island South Forest Cover Types





# South Fox Island State Land Acquisition Fund Source

 $\boxtimes$ 

Gift MNRTF

Other



## North Fox Island State Land Acquisition Fund Source

Mineral Ownership Only

DNR Funding Source FUND\_DESC Dingell Johnson

Game And Fish

Multiple Funds

☑ Tax Reverted Lands

☑ Other Land Exchange

Pittman Robertson Special Legislation State Game Fund

Gift MNRTF

Other

 $\boxtimes$ 



# **Beaver Island** State Land Acquisition Fund Source

Mineral Ownership Only

DNR Funding Source FUND\_DESC 🔜 Dingell Johnson Game And Fish

Multiple Funds

Pittman Robertson Special Legislation

State Game Fund

☑ Tax Reverted Lands

☑ Other Land Exchange

Gift MNRTF

Other

 $\boxtimes$ 



## **Beaver Island North** State Land Acquisition Fund Source



Ν

 $\boxtimes$ 



### High Island State Land Acq