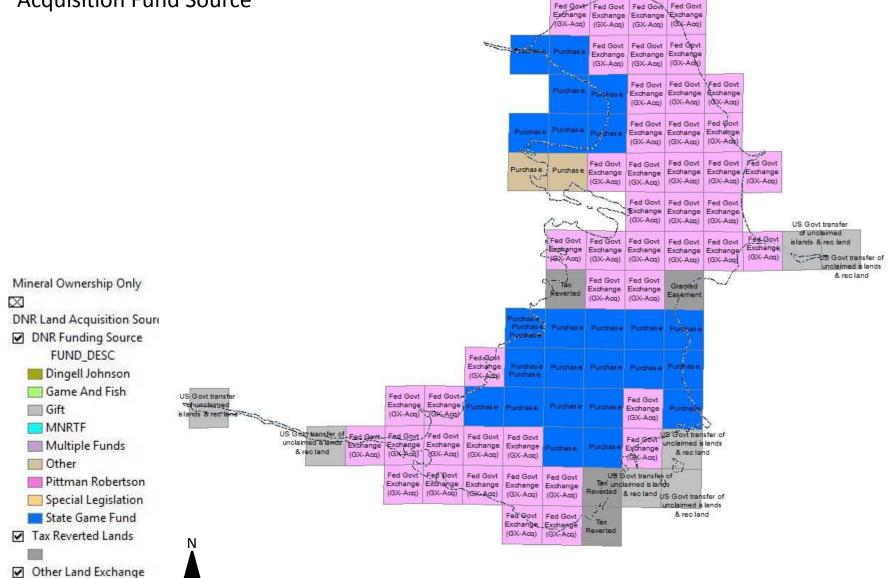

# **Beaver Island** State Land Acquisition Fund Source

Mineral Ownership Only

DNR Funding Source FUND\_DESC 🔜 Dingell Johnson Game And Fish

Multiple Funds

Pittman Robertson Special Legislation

State Game Fund

☑ Tax Reverted Lands

☑ Other Land Exchange

Gift MNRTF

Other

 $\boxtimes$ 