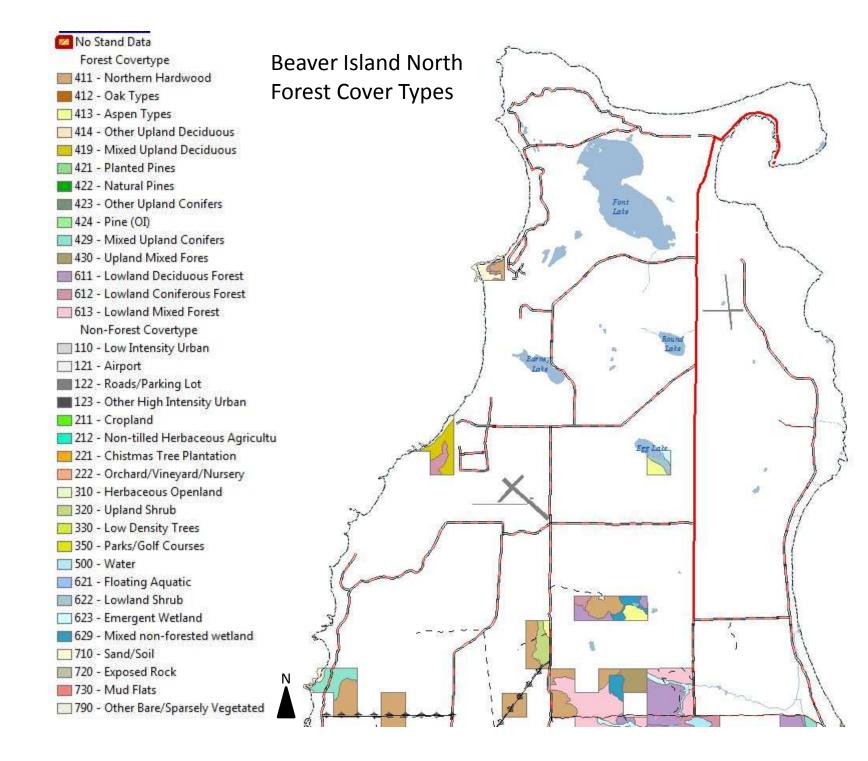

#### Beaver Island South Forest Cover Types





# South Fox Island State Land Acquisition Fund Source

 $\boxtimes$ 

Gift MNRTF

Other



## North Fox Island State Land Acquisition Fund Source

Mineral Ownership Only

DNR Funding Source FUND\_DESC Dingell Johnson

Game And Fish

Multiple Funds

☑ Tax Reverted Lands

☑ Other Land Exchange

Pittman Robertson Special Legislation State Game Fund

Gift MNRTF

Other

 $\boxtimes$ 



# **Beaver Island** State Land Acquisition Fund Source

Mineral Ownership Only

DNR Funding Source FUND\_DESC 🔜 Dingell Johnson Game And Fish

Multiple Funds

Pittman Robertson Special Legislation

State Game Fund

☑ Tax Reverted Lands

☑ Other Land Exchange

Gift MNRTF

Other

 $\boxtimes$ 



## **Beaver Island North** State Land Acquisition Fund Source



Ν