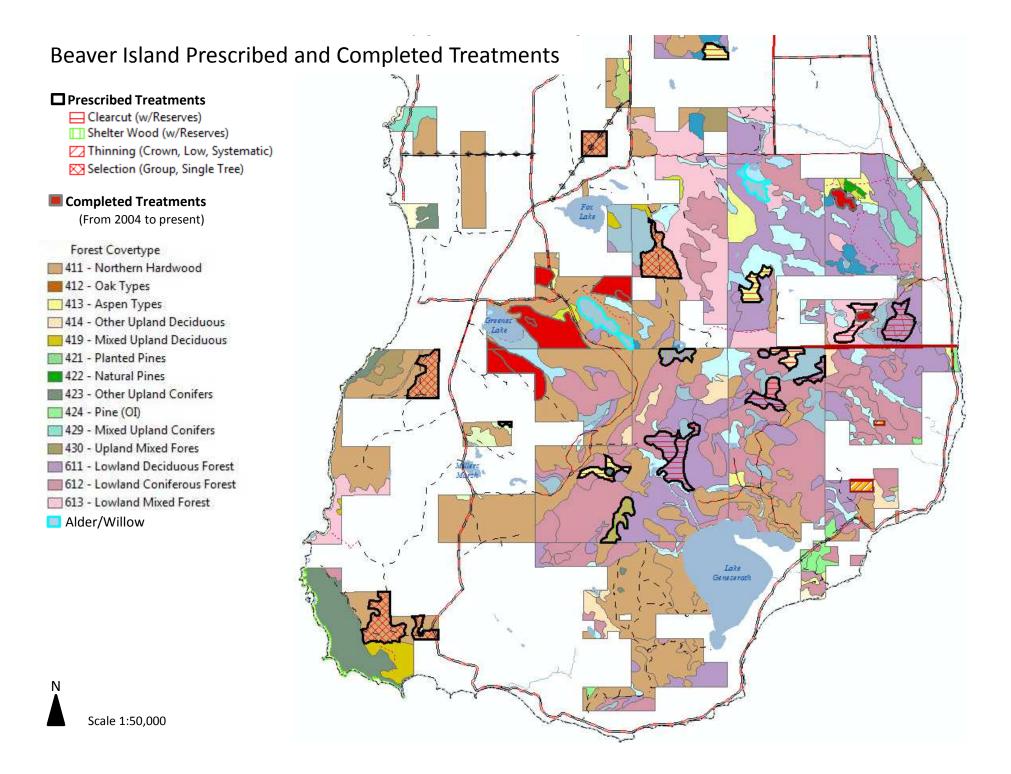

#### Beaver Island South Forest Cover Types





# South Fox Island State Land Acquisition Fund Source

 $\boxtimes$ 

Gift MNRTF

Other



## North Fox Island State Land Acquisition Fund Source

Mineral Ownership Only

DNR Funding Source FUND\_DESC Dingell Johnson

Game And Fish

Multiple Funds

☑ Tax Reverted Lands

☑ Other Land Exchange

Pittman Robertson Special Legislation State Game Fund

Gift MNRTF

Other

 $\boxtimes$ 



# **Beaver Island** State Land Acquisition Fund Source

Mineral Ownership Only

DNR Funding Source FUND\_DESC 🔜 Dingell Johnson Game And Fish

Multiple Funds

Pittman Robertson Special Legislation

State Game Fund

☑ Tax Reverted Lands

☑ Other Land Exchange

Gift MNRTF

Other

 $\boxtimes$ 



## **Beaver Island North** State Land Acquisition Fund Source



Ν

 $\boxtimes$ 



### High Island State Land Acqui