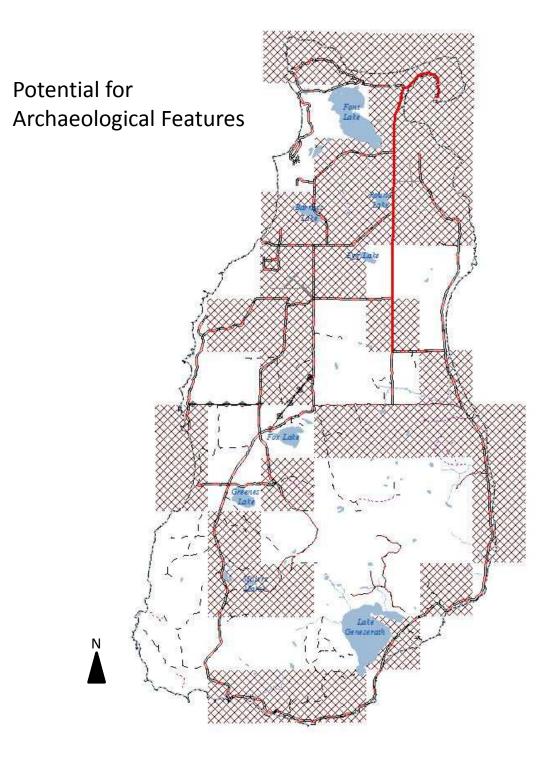

#### Beaver Island South Forest Cover Types





# South Fox Island State Land Acquisition Fund Source

 $\boxtimes$ 

Gift MNRTF

Other



## North Fox Island State Land Acquisition Fund Source

Mineral Ownership Only

DNR Funding Source FUND\_DESC Dingell Johnson

Game And Fish

Multiple Funds

☑ Tax Reverted Lands

☑ Other Land Exchange

Pittman Robertson Special Legislation State Game Fund

Gift MNRTF

Other

 $\boxtimes$ 



# **Beaver Island** State Land Acquisition Fund Source

Mineral Ownership Only

DNR Funding Source FUND\_DESC 🔜 Dingell Johnson Game And Fish

Multiple Funds

Pittman Robertson Special Legislation

State Game Fund

☑ Tax Reverted Lands

☑ Other Land Exchange

Gift MNRTF

Other

 $\boxtimes$ 



## **Beaver Island North** State Land Acquisition Fund Source