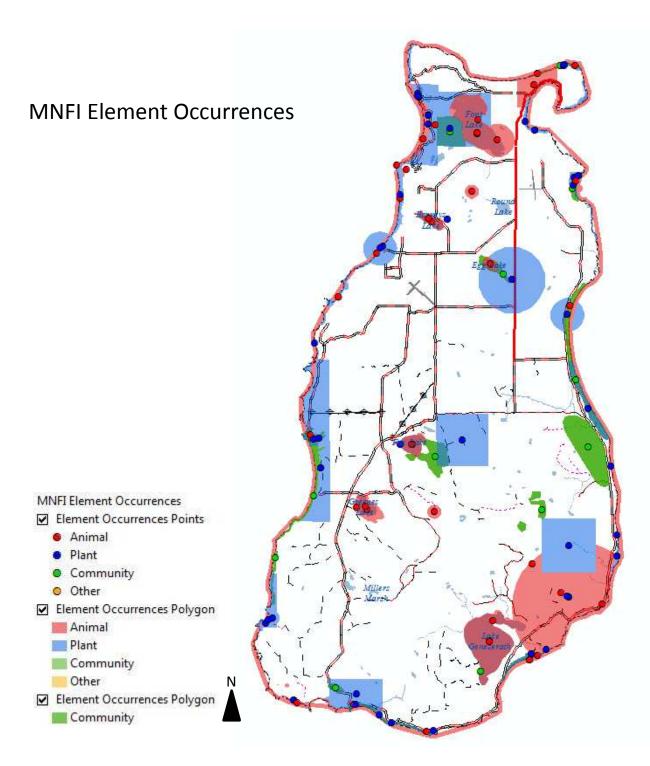

#### Beaver Island South Forest Cover Types





# South Fox Island State Land Acquisition Fund Source

 $\boxtimes$ 

Gift MNRTF

Other



## North Fox Island State Land Acquisition Fund Source

Mineral Ownership Only

DNR Funding Source FUND\_DESC Dingell Johnson

Game And Fish

Multiple Funds

☑ Tax Reverted Lands

☑ Other Land Exchange

Pittman Robertson Special Legislation State Game Fund

Gift MNRTF

Other

 $\boxtimes$ 



# **Beaver Island** State Land Acquisition Fund Source

Mineral Ownership Only

DNR Funding Source FUND\_DESC 🔜 Dingell Johnson Game And Fish

Multiple Funds

Pittman Robertson Special Legislation

State Game Fund

☑ Tax Reverted Lands

☑ Other Land Exchange

Gift MNRTF

Other

 $\boxtimes$ 



## **Beaver Island North** State Land Acquisition Fund Sou