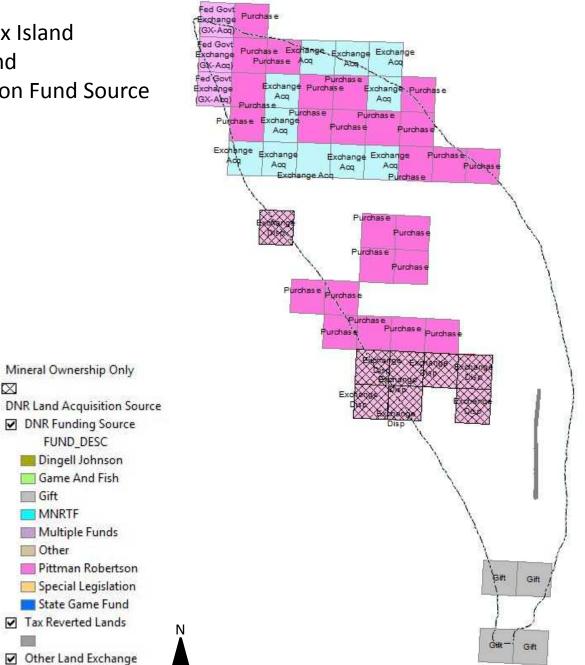

# South Fox Island State Land Acquisition Fund Source

 $\boxtimes$ 

Gift MNRTF

Other