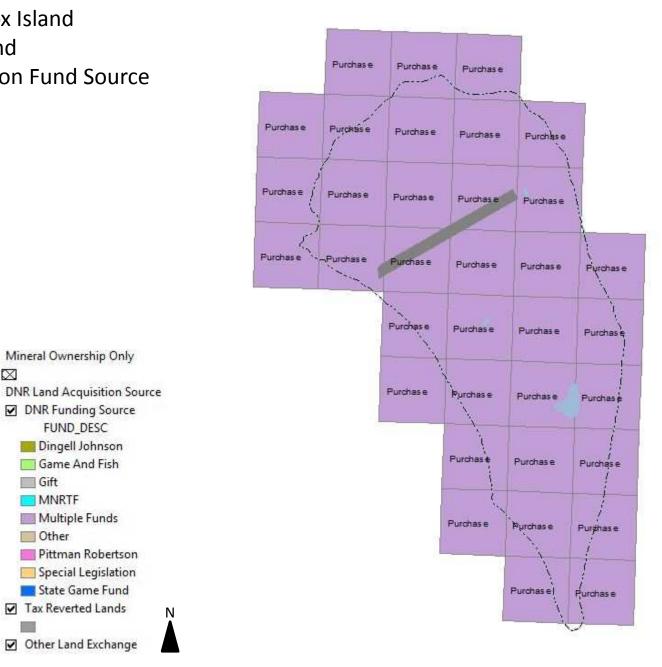

## North Fox Island State Land Acquisition Fund Source

Mineral Ownership Only

DNR Funding Source FUND\_DESC Dingell Johnson

Game And Fish

Multiple Funds

☑ Tax Reverted Lands

☑ Other Land Exchange

Pittman Robertson Special Legislation State Game Fund