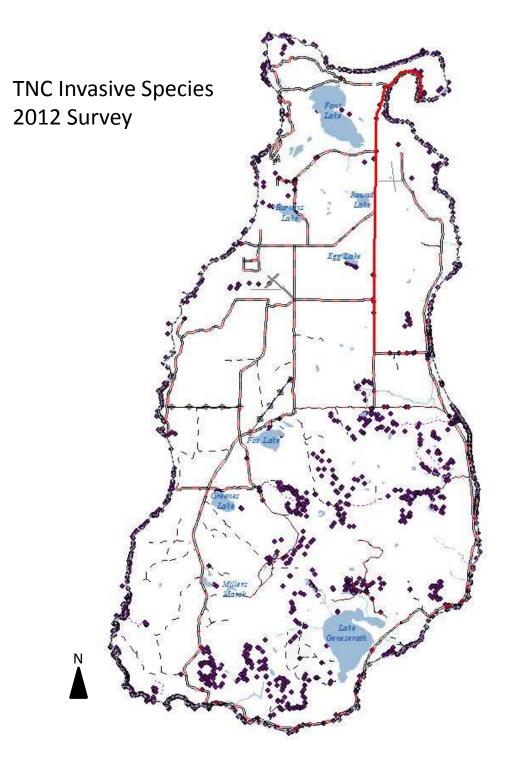

#### Beaver Island South Forest Cover Types





# South Fox Island State Land Acquisition Fund Source

 $\boxtimes$ 

Gift MNRTF

Other



## North Fox Island State Land Acquisition Fund Source

Mineral Ownership Only

DNR Funding Source FUND\_DESC Dingell Johnson

Game And Fish

Multiple Funds

☑ Tax Reverted Lands

☑ Other Land Exchange

Pittman Robertson Special Legislation State Game Fund

Gift MNRTF

Other

 $\boxtimes$ 



# **Beaver Island** State Land Acquisition Fund Source

Mineral Ownership Only

DNR Funding Source FUND\_DESC 🔜 Dingell Johnson Game And Fish

Multiple Funds

Pittman Robertson Special Legislation

State Game Fund

☑ Tax Reverted Lands

☑ Other Land Exchange

Gift MNRTF

Other

 $\boxtimes$ 



## **Beaver Island North** State Land Acquisition Fund Sourc