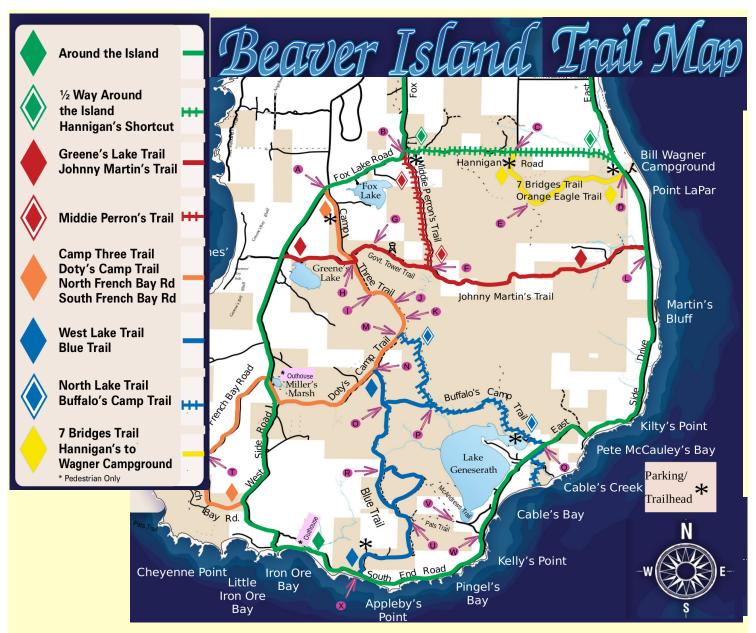

The Blue Trail, also called the West Lake Trail starts at the intersection of South End Road and Leatherhead's Road just east of the Beaverhead lighthouse. This is a wilderness area. You may encounter impassable wet areas due to seasonal conditions. CAUTION: Note that this Blue Trail map also reflects a spur trail that connects the Blue Trail with Buffalo's Camp Trail at map notation "O". Continue North to link with Doty's Camp Trail.

ALL DISTANCES ARE APPROXIMATE. From the start of the Blue trail at X it is 1.5 miles to U, from U to R is 1 mile. From R to O is a further 1.25 miles

If a complete loop is done using the Blue trail, Buffalo camp trail and East side drive/South End Rd., the total length is 7.5 miles.

There are no facilities for water and cell phone coverage is intermittent. Have plenty of water, bug spray and take paper maps and a compass and or GPS. In case you get lost, a flashlight, waterproof matches, first aid kit, whistle and extra drinking water are suggested