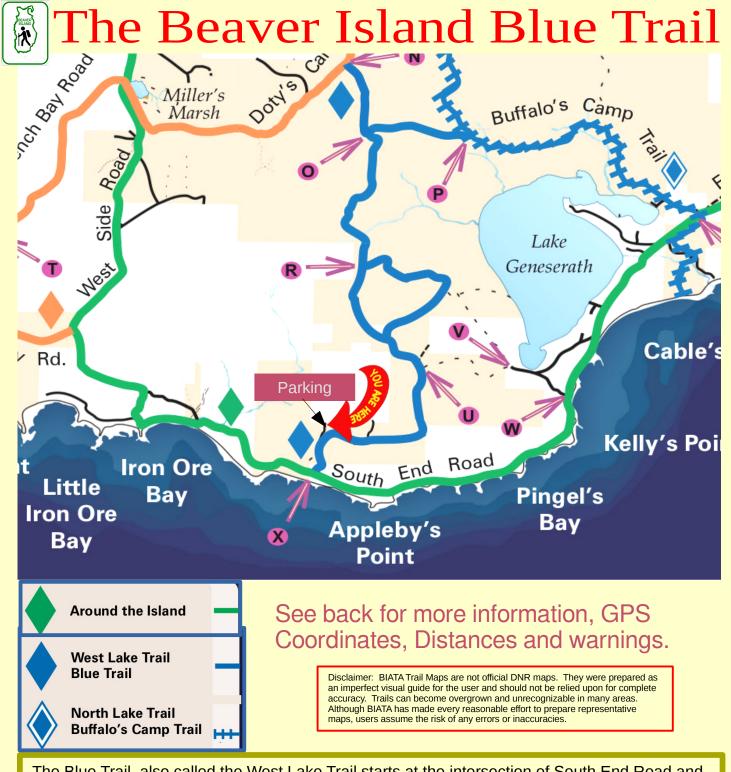

The Blue Trail, also called the West Lake Trail starts at the intersection of South End Road and Leatherhead's Road just east of the Beaverhead lighthouse. This is a wilderness area. You may encounter impassable wet areas due to seasonal conditions. CAUTION: Note that this Blue Trail map also reflects a spur trail that connects the Blue Trail with Buffalo's Camp Trail at map notation "O". Continue North to link with Doty's Camp Trail.

ALL DISTANCES ARE APPROXIMATE. From the start of the Blue trail at X it is 1.5 miles to U, from U to R is 1 mile. From R to O is a further 1.25 miles

If a complete loop is done using the Blue trail, Buffalo camp trail and East side drive/South End Rd., the total length is 7.5 miles.

## Blue Trail GPS Coordinates

| N | 45° 36' 56.3"N/85° 33' 53.7"W |  |
|---|-------------------------------|--|
| 0 | 45° 36' 31.3"N/85° 33' 41.9"W |  |
| Р | 45° 36' 31.8"N/85° 32' 53.0"W |  |
| Q | 45° 36' 04.7"N/85° 31' 03.4"W |  |
| R | 45° 35' 44.1"N/85° 33' 43.5"W |  |
| S | 45° 36' 13.9"N/85° 37' 21.1"W |  |
| Т | 45° 35' 55.5"N/85° 36' 42.3"W |  |
| U | 45° 35' 08.1"N/85° 33' 15.4"W |  |
| V | 45° 35' 08.7"N/85° 32' 33.2"W |  |
| w | 45° 34' 58.9"N/85° 32' 06.5"W |  |
| X | 45° 34' 31.2"N/85° 34' 15.6"W |  |

| Trail map distances (Approximate) |  |  |
|-----------------------------------|--|--|
| N to O (Mash sign) 0.6 miles      |  |  |
| O to P 0.7 miles                  |  |  |
| O to R 1.1 miles                  |  |  |
| P to stream 0.7 miles             |  |  |
| P to Q 1.9 miles                  |  |  |
| R to U 0.9 miles                  |  |  |
| R to V 0.7 miles                  |  |  |
| U to X 1.6 miles                  |  |  |
| V to W 0.5 miles                  |  |  |