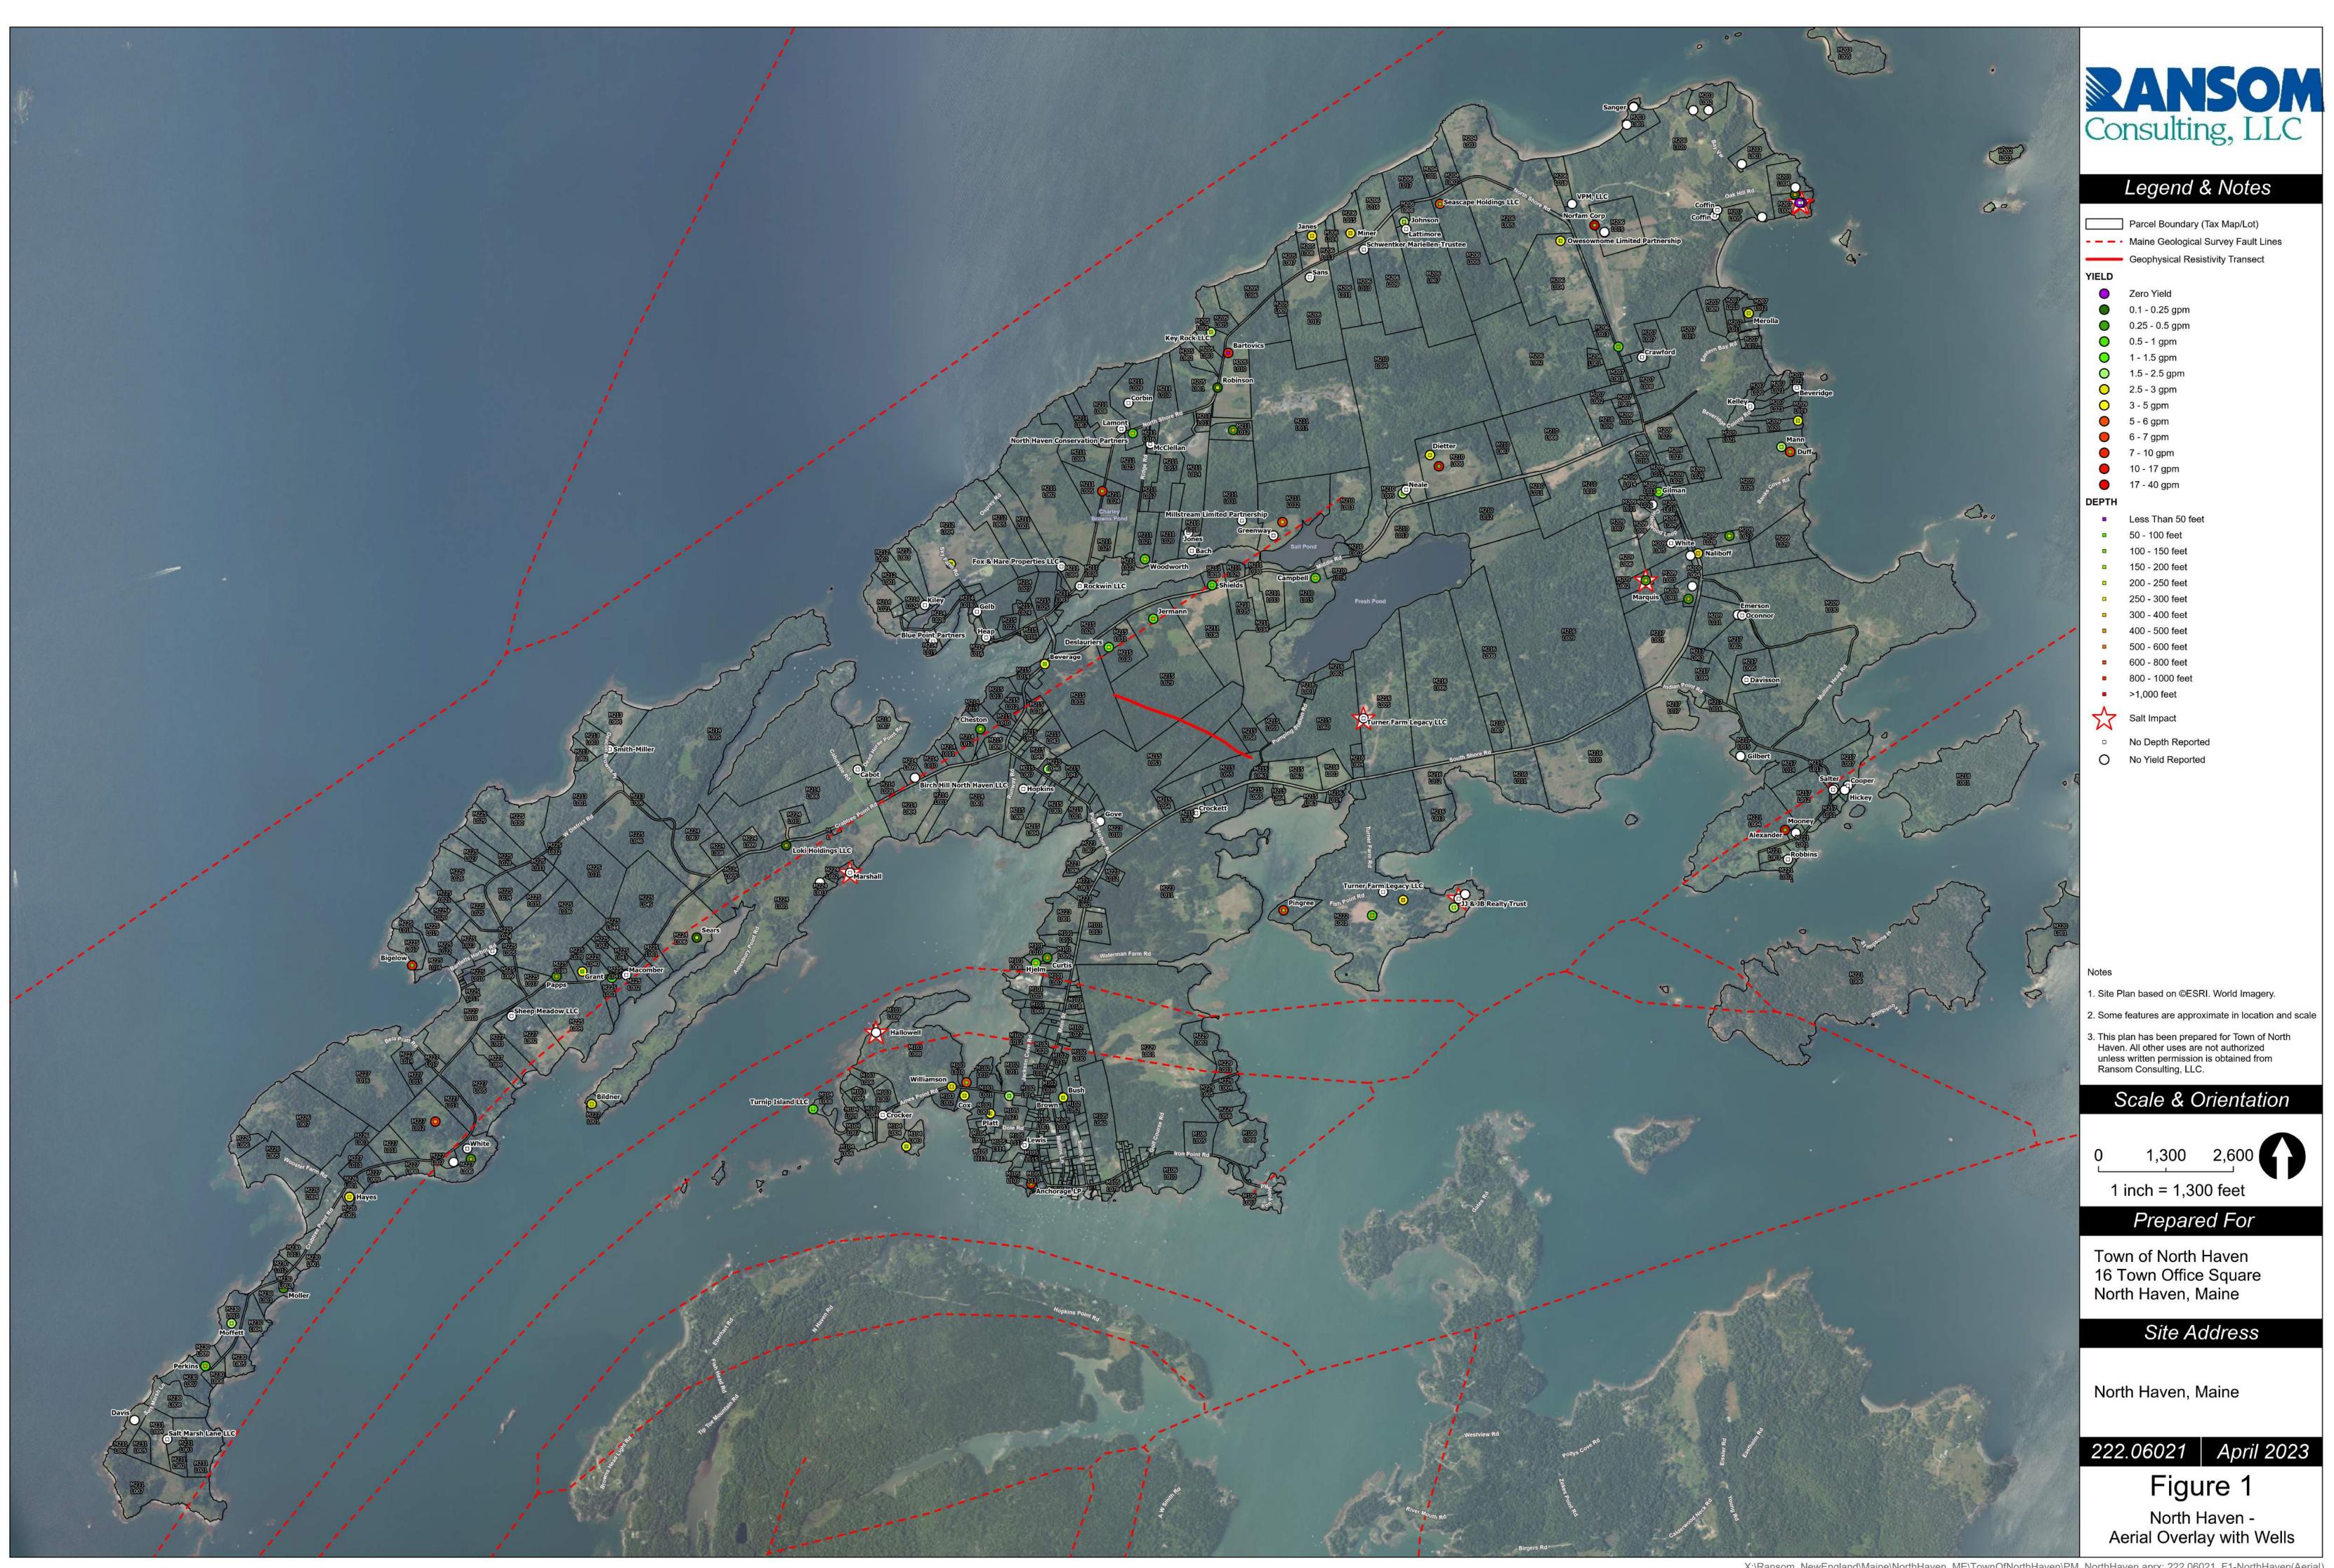

|                                                                                                                                                                                                                                                                                                                           | Legend & Notes                      |
|---------------------------------------------------------------------------------------------------------------------------------------------------------------------------------------------------------------------------------------------------------------------------------------------------------------------------|-------------------------------------|
|                                                                                                                                                                                                                                                                                                                           | Parcel Boundary (Tax Map/Lot)       |
|                                                                                                                                                                                                                                                                                                                           | Maine Geological Survey Fault Lines |
|                                                                                                                                                                                                                                                                                                                           | Geophysical Resistivity Transect    |
|                                                                                                                                                                                                                                                                                                                           | Zero Yield                          |
| 0                                                                                                                                                                                                                                                                                                                         | 0.1 - 0.25 gpm                      |
| 0                                                                                                                                                                                                                                                                                                                         | 0.25 - 0.5 gpm                      |
| 000                                                                                                                                                                                                                                                                                                                       | 0.5 - 1 gpm<br>1 - 1.5 gpm          |
| 0                                                                                                                                                                                                                                                                                                                         | 1.5 - 2.5 gpm                       |
| 0                                                                                                                                                                                                                                                                                                                         | 2.5 - 3 gpm                         |
| 0                                                                                                                                                                                                                                                                                                                         | 3 - 5 gpm<br>5 - 6 gpm              |
| 0                                                                                                                                                                                                                                                                                                                         | 6 - 7 gpm                           |
| 0                                                                                                                                                                                                                                                                                                                         | 7 - 10 gpm<br>10 - 17 gpm           |
| ĕ                                                                                                                                                                                                                                                                                                                         | 17 - 40 gpm                         |
| DEPTH                                                                                                                                                                                                                                                                                                                     | 265                                 |
|                                                                                                                                                                                                                                                                                                                           | Less Than 50 feet                   |
|                                                                                                                                                                                                                                                                                                                           | 50 - 100 feet<br>100 - 150 feet     |
|                                                                                                                                                                                                                                                                                                                           | 150 - 200 feet                      |
| •                                                                                                                                                                                                                                                                                                                         | 200 - 250 feet                      |
|                                                                                                                                                                                                                                                                                                                           | 250 - 300 feet<br>300 - 400 feet    |
|                                                                                                                                                                                                                                                                                                                           | 400 - 500 feet                      |
|                                                                                                                                                                                                                                                                                                                           | 500 - 600 feet<br>600 - 800 feet    |
| -                                                                                                                                                                                                                                                                                                                         | 800 - 1000 feet                     |
|                                                                                                                                                                                                                                                                                                                           | >1,000 feet                         |
| 53                                                                                                                                                                                                                                                                                                                        | Salt Impact                         |
|                                                                                                                                                                                                                                                                                                                           | No Depth Reported                   |
| 0                                                                                                                                                                                                                                                                                                                         | No Yield Reported                   |
| Notes<br>1. Site Plan based on ©ESRI. World Imagery.<br>2. Some features are approximate in location and scale<br>3. This plan has been prepared for Town of North<br>Haven. All other uses are not authorized<br>unless written permission is obtained from<br>Ransom Consulting, LLC.<br><b>Scale &amp; Orientation</b> |                                     |
| 1 inch = 1,300 feet                                                                                                                                                                                                                                                                                                       |                                     |
| Prepared For                                                                                                                                                                                                                                                                                                              |                                     |
| Town of North Haven<br>16 Town Office Square<br>North Haven, Maine                                                                                                                                                                                                                                                        |                                     |
|                                                                                                                                                                                                                                                                                                                           | Site Address                        |
| North Haven, Maine                                                                                                                                                                                                                                                                                                        |                                     |
| 222.06021 April 2023                                                                                                                                                                                                                                                                                                      |                                     |
| Figure 1                                                                                                                                                                                                                                                                                                                  |                                     |
| J                                                                                                                                                                                                                                                                                                                         |                                     |
| North Haven -                                                                                                                                                                                                                                                                                                             |                                     |