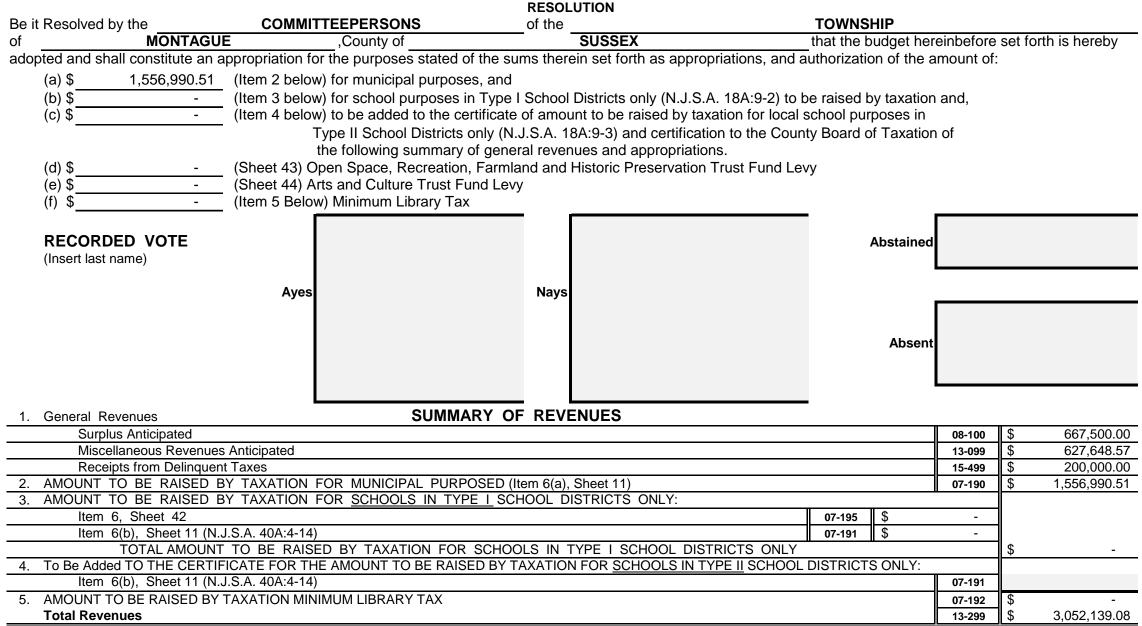

### Section 1.

| Be it Resolved, that the following  | statements of revenues a                      | _ of<br>and appropriations s                      | MONTAGUE<br>hall constitute the Mun |              | , County of<br>r the year 2023; | SUSSEX              | for the Fiscal Year      |
|-------------------------------------|-----------------------------------------------|---------------------------------------------------|-------------------------------------|--------------|---------------------------------|---------------------|--------------------------|
| Be it Further Resolved, that said   | Budget be published in th                     | ne                                                | New J                               | ersey Herald |                                 |                     |                          |
| in the issue of April               | <u>    16                                </u> |                                                   |                                     |              |                                 |                     |                          |
| The Governing Body of the           | TOWNSHIP                                      | of                                                | MONTAGUE                            | does         | hereby approve the              | following as the Bu | udget for the year 2023: |
| RECORDED VOTE<br>(Insert Last Name) |                                               | Innella<br>Krupfer<br>LeDonne<br>Merusi<br>Zitone |                                     | Nays         |                                 | Abstained           |                          |
|                                     |                                               |                                                   |                                     |              |                                 | Absent              |                          |
| Notice is hereby given that the E   | udget and Tax Resolution                      | was approved by th                                | ne <u>CON</u>                       | MITTEEPERS   | ONS of the                      | <br>eTC             | OWNSHIP                  |
| MONTAGUE                            | , County                                      | of SUSS                                           | EX, on                              | April        | 11 , 2023.                      |                     |                          |
| A Hearing on the Budget and Ta      | v Docolution will be held a                   | т. Т.                                             | wnship of Montague                  | , on         | May                             | 9                   | , 2023 at                |

interested persons.