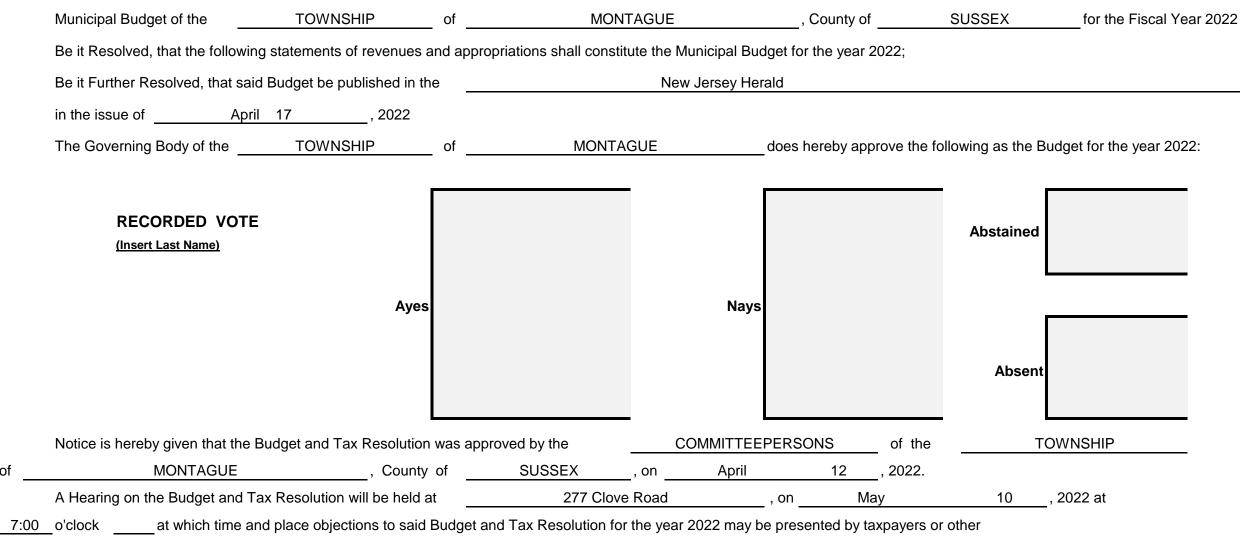

|                                                                                                                                    | <br>Sheet 1                                          |                                                                      |                                                                                                                                                      |                                                                                                                                                                                                                                                                                                                                            |  |

#### MUNICIPAL BUDGET NOTICE

#### Section 1.



interested persons.

of

#### EXPLANATORY STATEMENT

#### SUMMARY OF CURRENT FUND SECTION OF APPROVED BUDGET

|                                                                             |                  |                                                                | YEAR 2022    |
|-----------------------------------------------------------------------------|------------------|----------------------------------------------------------------|--------------|
| General Appropriations For: (Reference to item and sheet number should be c | mitted in ac     | vertised budget)                                               | xxxxxxxxxxxx |
| 1. Appropriations within "CAPS" -                                           |                  |