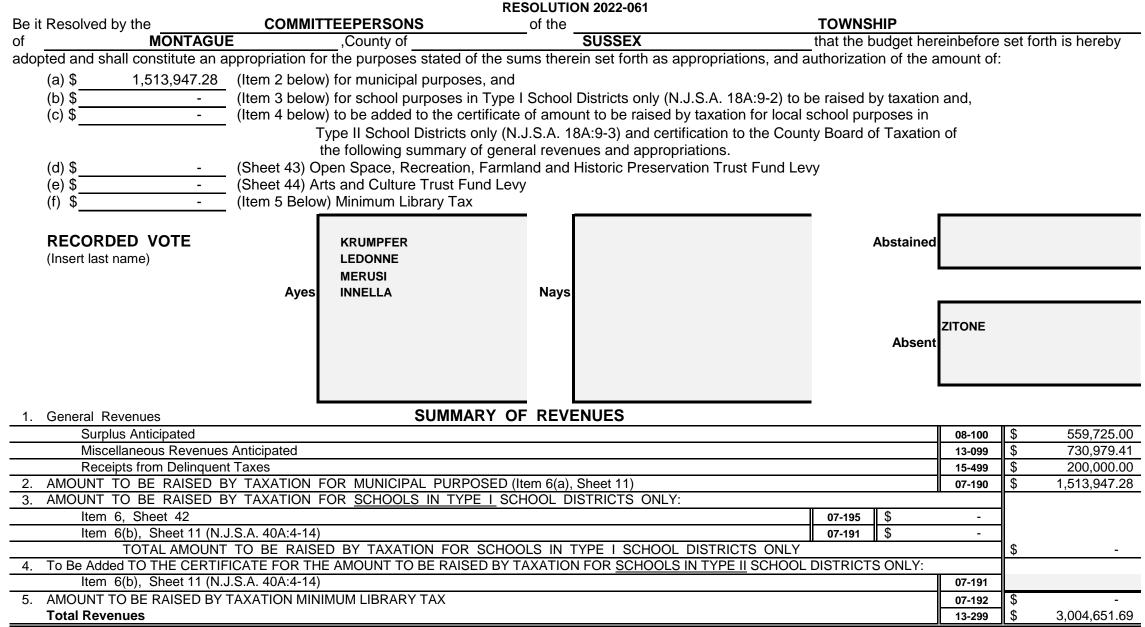

#### SUMMARY OF CURRENT FUND SECTION OF APPROVED BUDGET

|                                                                             |                  |                                                                | YEAR 2022    |
|-----------------------------------------------------------------------------|------------------|----------------------------------------------------------------|--------------|
| General Appropriations For: (Reference to item and sheet number should be c | mitted in ac     | vertised budget)                                               | xxxxxxxxxxxx |
| 1. Appropriations within "CAPS" -                                           |                  |                                                                | xxxxxxxxxxx  |
| (a) Municipal Purposes {(Item H-1, Sheet 19)(N.J.S.A. 40A:4-45.2)}          |                  |                                                                | 1,779,683.28 |
| 2. Appropriations excluded from "CAPS" -                                    |                  |                                                                | xxxxxxxxxxxx |
| (a) Municipal Purposes {(Item H-2, Sheet 28)(N.J.S.A. 40A:4-53.3 as ar      | nended)}         |                                                                | 769,968.41   |
| (b) Local District School Purposes in Municipal Budget (Item K, Sheet       | 29)              |                                                                | -            |
| Total General Appropriations excluded from "CAPS" (Item O,                  | Sheet 29)        |                                                                | 769,968.41   |
| 3. Reserve for Uncollected Taxes (Item M, Sheet 29) Based on Estimated      | 95.74%           | Percent of Tax Collections                                     | 455,000.00   |
|                                                                             |                  | Building Aid Allowance 2022 - \$                               |              |
| 4. Total General Appropriations (Item 9, Sheet 29)                          |                  | for Schools-State Aid 2021 - \$                                | 3,004,651.69 |
| 5. Less: Anticipated Revenues Other Than Current Property Tax (Item 5, Shee | t 11) (i.e. Surp | us, Miscellaneous Revenues and Receipts from Delinquent Taxes) | 1,490,704.41 |
| 6. Difference: Amount to be Raised by Taxes for Support of Municipal Budget | (as follows)     |                                                                | xxxxxxxxxxx  |
| (a) Local Tax for Municipal Purposes Including Reserve for Ur               | collected Ta     | axes (Item 6(a), Sheet 11)                                     | 1,513,947.28 |
| (b) Addition to Local District School Tax (Item 6(b), Sheet 11)             |                  |                                                                | -            |
| (c) Minimum Library Tax                                                     |                  |                                                                | <u> </u>     |
|                                                                             |                  |                                                                |              |
|                                                                             |                  |                                                                |              |
|                                                                             |                  |                                                                |              |
|                                                                             |                  |                                                                |              |