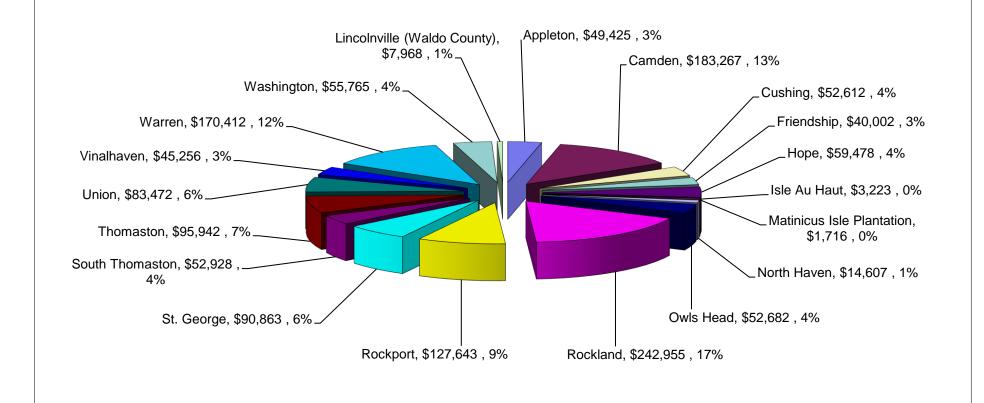

# County Taxes and Dispatch Fees 2024 and 2025 Budgets

|                           | 2024                    | 1% Overlay   |               | 1% Overlay   |                  |              | 2025          | 1% Overlay   |  |  |
|---------------------------|-------------------------|--------------|---------------|--------------|------------------|--------------|---------------|--------------|--|--|
|                           |                         | 0.001028207  | Dispatch/PSAP | Combined     |                  | 0.001002918  | Dispatch/PSAP | Combined     |  |  |
| Municipality              | State Valuation         | County Tax   | Fees          | Tax & Fees   | State Valuation  | County Tax   | Fees          | Tax & Fees   |  |  |
| Appleton                  | \$198,700,000           | \$204,305    | \$59,071      | \$263,376    | \$224,750,000    | \$225,406    | \$49,425      | \$274,831    |  |  |
| Camden                    | \$2,005,450,000         | \$2,062,017  | \$219,036     | \$2,281,053  | \$2,329,900,000  | \$2,336,698  | \$183,267     | \$2,519,965  |  |  |
| Cushing                   | \$468,800,000           | \$482,023    | \$62,881      | \$544,904    | \$502,300,000    | \$503,766    | \$52,612      | \$556,378    |  |  |
| Friendship                | \$387,750,000           | \$398,687    | \$47,809      | \$446,497    | \$485,600,000    | \$487,017    | \$40,002      | \$527,019    |  |  |
| Норе                      | \$333,300,000           | \$342,701    | \$71,086      | \$413,788    | \$389,250,000    | \$390,386    | \$59,478      | \$449,864    |  |  |
| Isle Au Haut              | \$73,600,000            | \$75,676     | \$3,852       | \$79,528     | \$84,100,000     | \$84,345     | \$3,223       | \$87,568     |  |  |
| Matinicus Isle Plantation | \$37,100,000            | \$38,146     | \$2,051       | \$40,198     | \$38,250,000     | \$38,362     | \$1,716       | \$40,078     |  |  |
| North Haven               | \$480,400,000           | \$493,951    | \$17,458      | \$511,408    | \$491,600,000    | \$493,034    | \$14,607      | \$507,641    |  |  |
| Owls Head                 | \$560,850,000           | \$576,670    | \$62,964      | \$639,634    | \$627,650,000    | \$629,481    | \$52,682      | \$682,164    |  |  |
| Rockland                  | \$1,196,100,000         | \$1,229,838  | \$290,373     | \$1,520,211  | \$1,322,550,000  | \$1,326,409  | \$242,955     | \$1,569,364  |  |  |
| Rockport                  | \$1,346,400,000         | \$1,384,378  | \$152,555     | \$1,536,932  | \$1,572,650,000  | \$1,577,239  | \$127,643     | \$1,704,881  |  |  |
| St. George                | \$1,268,150,000         | \$1,303,920  | \$108,597     | \$1,412,517  | \$1,413,500,000  | \$1,417,624  | \$90,863      | \$1,508,487  |  |  |
| South Thomaston           | \$428,500,000           | \$440,587    | \$63,257      | \$503,844    | \$448,200,000    | \$449,508    | \$52,928      | \$502,435    |  |  |
| Thomaston                 | \$535,250,000           | \$550,348    | \$114,667     | \$665,015    | \$641,650,000    | \$643,522    | \$95,942      | \$739,464    |  |  |
| Union                     | \$382,550,000           | \$393,340    | \$99,763      | \$493,104    | \$458,050,000    | \$459,386    | \$83,472      | \$542,859    |  |  |
| Vinalhaven                | \$679,900,000           | \$699,078    | \$54,089      | \$753,167    | \$711,700,000    | \$713,777    | \$45,256      | \$759,033    |  |  |
| Warren                    | \$515,800,000           | \$530,349    | \$203,672     | \$734,021    | \$572,750,000    | \$574,421    | \$170,412     | \$744,833    |  |  |
| Washington                | \$230,650,000           | \$237,156    | \$66,649      | \$303,804    | \$246,800,000    | \$247,520    | \$55,765      | \$303,285    |  |  |
| Sub-Total                 | \$11,129,250,000        | \$11,443,170 | \$1,699,831   | \$13,143,001 | \$12,561,250,000 | \$12,597,901 | \$1,422,249   | \$14,020,149 |  |  |
| Unorganized Territory     | \$22,800,000            | \$23,443     | \$0           | \$23,443     | \$23,450,000     | \$23,518.42  | \$0           | \$23,518     |  |  |
| Lincolnville              |                         | \$0          | \$14,297      | \$14,297     |                  | \$0          | \$7,968       | \$7,968      |  |  |
| TOTAL                     | \$11,152,050,000        | \$11,466,613 | \$1,714,128   | \$13,180,741 | \$12,584,700,000 | \$12,621,419 | \$1,430,217   | \$14,051,636 |  |  |
|                           |                         | 16.70%       | 15%           |              |                  | 10.07%       | -17%          |              |  |  |
|                           | Tax Assessment          | _            | Overlay       |              | Tax Assessment   | Overlay      |               | _            |  |  |
|                           | \$11,353,082            |              | \$113,531     |              | \$12,496,455     |              | \$124,965     |              |  |  |
|                           | A + + + + + + + + + + + | £44 400 040  |               |              | A + . O wl       | P40 C04 440  |               |              |  |  |