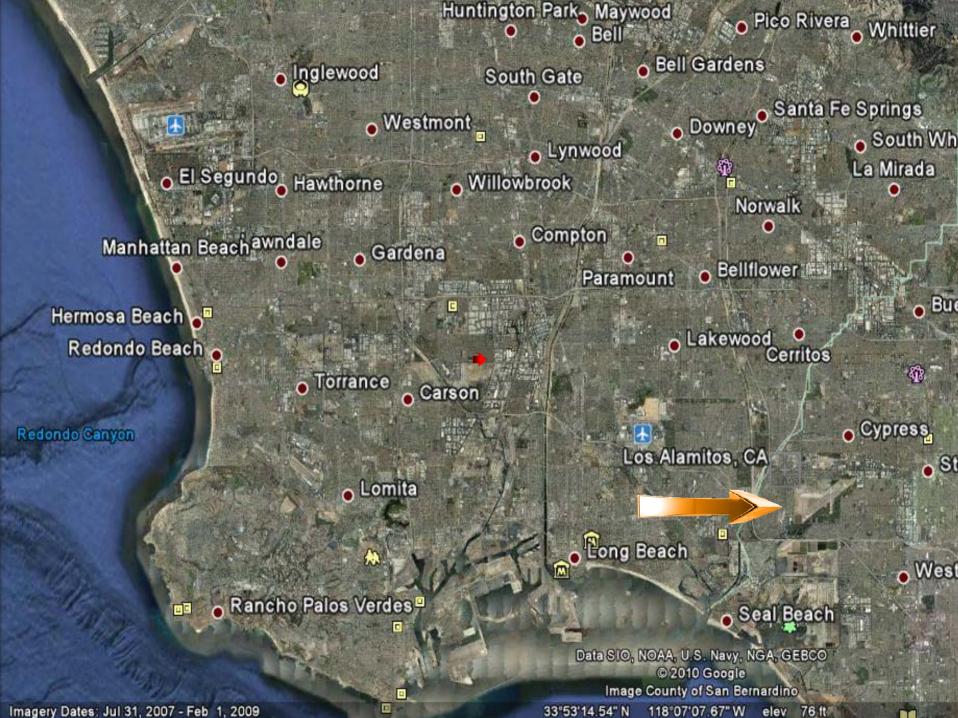

## Joint Forces Training Base Los Alamitos

A Unique Southern California Resource

## Troy Edgar Los Alamitos Councilmember

Doug Bailey
Cypress Mayor Pro Tem

- ✓ Operational base and primary Southern California Headquarters for the California Army National Guard (CA ARNG).
- ✓ If mobilized, more than 5,000 military and civilian personnel would assemble at JFTB.
- ✓ Continues to serve a vital military function, but JFTB also serves as the Southern Region Headquarters of the California Office of Emergency Services.

- ✓ In Office of Emergency Services role, JFTB will be the entry point for personnel and materials in the event of a regional emergency.
- ✓ JFTB possesses the only active military runway between Santa Barbara County (Vandenberg AFB) and San Diego County (Miramar NAS) that is able to accommodate large transport aircraft the type needed for personnel and supply delivery after a large earthquake/disaster/disturbance.