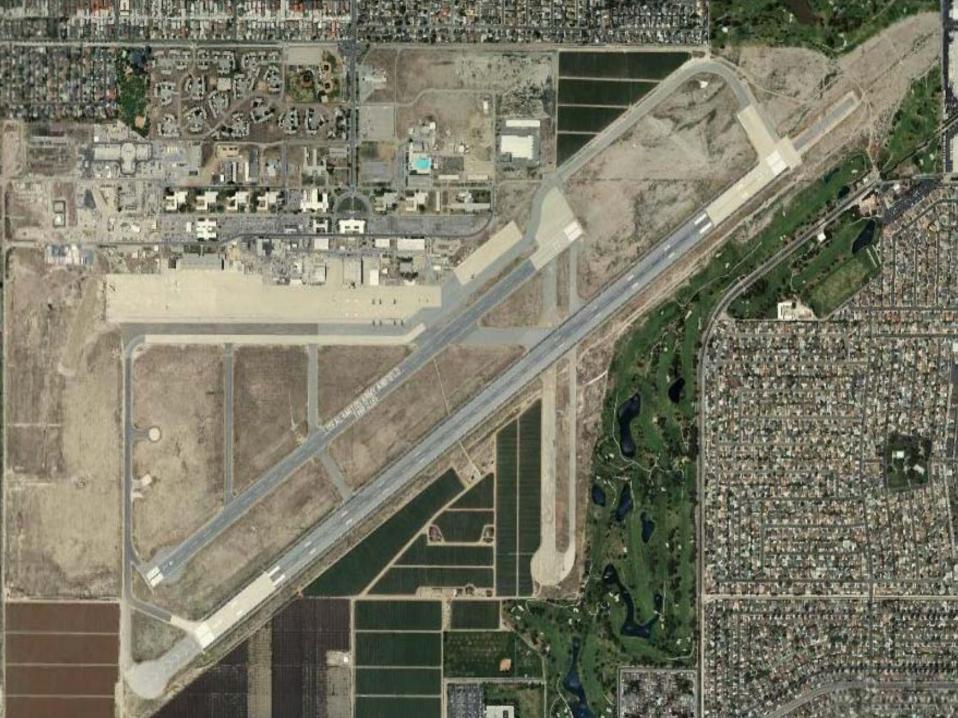

- ✓ In Office of Emergency Services role, JFTB will be the entry point for personnel and materials in the event of a regional emergency.
- ✓ JFTB possesses the only active military runway between Santa Barbara County (Vandenberg AFB) and San Diego County (Miramar NAS) that is able to accommodate large transport aircraft the type needed for personnel and supply delivery after a large earthquake/disaster/disturbance.

- ✓ Air Force One, tactical fighters, rotorcraft and military transports have regularly flown in and out of JFTB Los Alamitos.
- ✓ However, the main runway (4R 22L) is broken and in need of immediate repair.
- ✓ We, and our neighboring cities, have begun the process to obtain the federal funding necessary to effect permanent repairs to this main runway at JFTB.