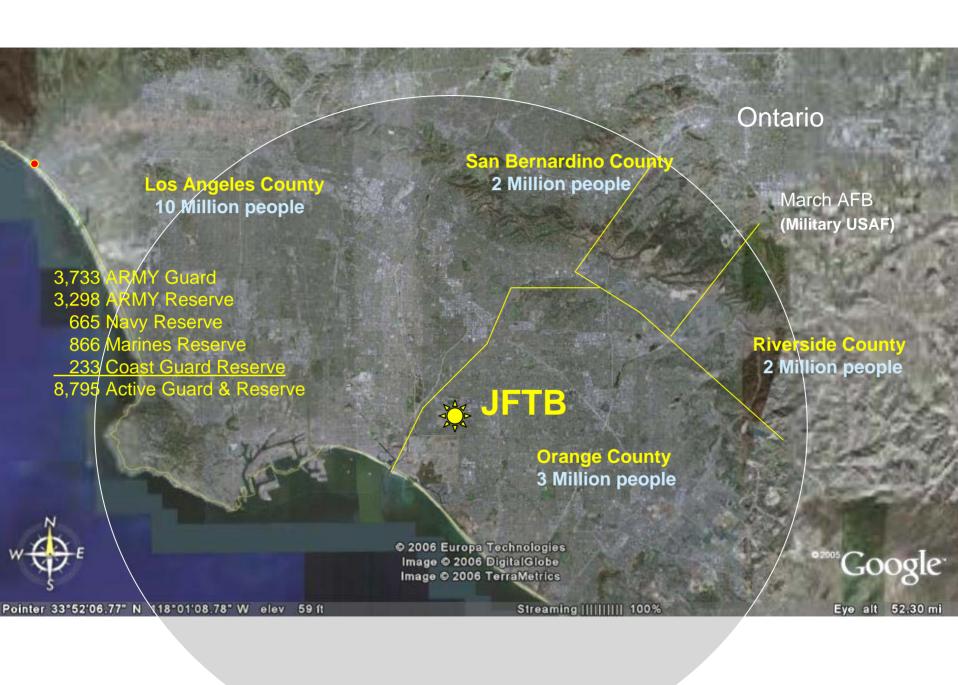

## Troy Edgar Los Alamitos Councilmember

Doug Bailey
Cypress Mayor Pro Tem

- ✓ Operational base and primary Southern California Headquarters for the California Army National Guard (CA ARNG).
- ✓ If mobilized, more than 5,000 military and civilian personnel would assemble at JFTB.
- ✓ Continues to serve a vital military function, but JFTB also serves as the Southern Region Headquarters of the California Office of Emergency Services.

- ✓ In Office of Emergency Services role, JFTB will be the entry point for personnel and materials in the event of a regional emergency.
- ✓ JFTB possesses the only active military runway between Santa Barbara County (Vandenberg AFB) and San Diego County (Miramar NAS) that is able to accommodate large transport aircraft the type needed for personnel and supply delivery after a large earthquake/disaster/disturbance.