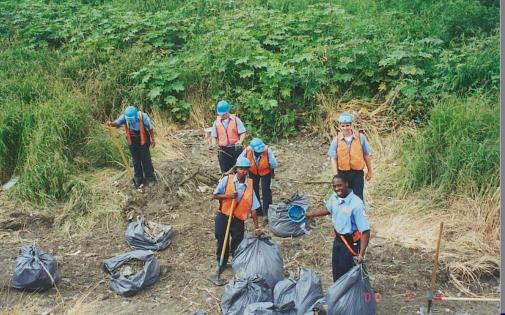

#### From the Casino to Compton Ave. - Basic litter abatement and recycling on the outer edges of the creek

Corpsmembers also launched weed abatement on the upper embankment of the creek.