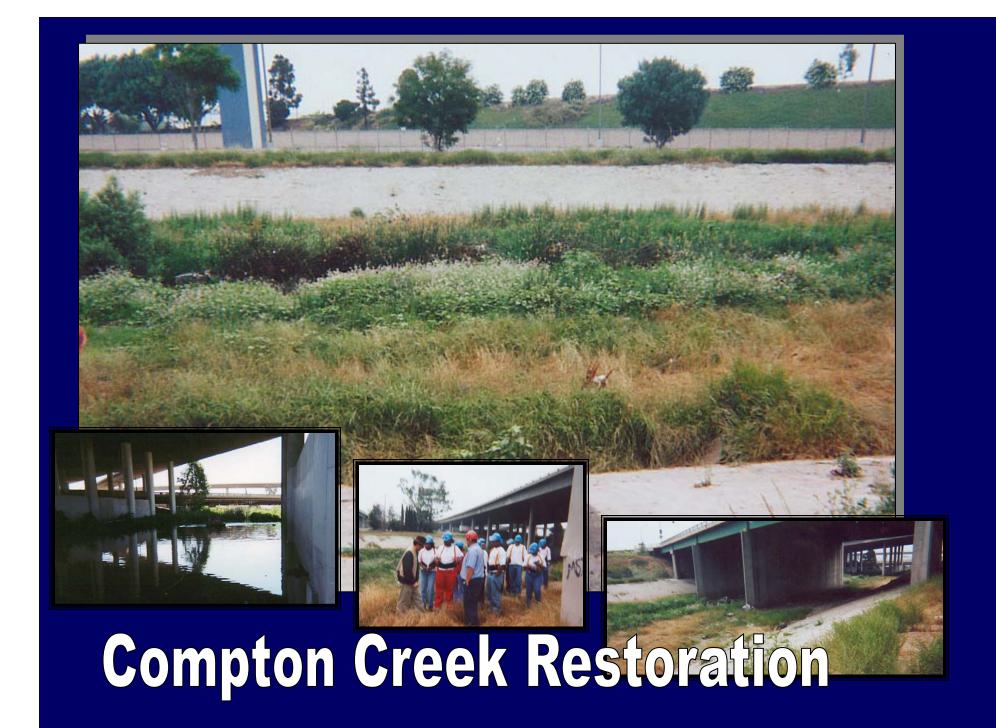

#### From the Casino to Compton Ave. - Basic litter abatement and recycling on the outer edges of the creek

Corpsmembers also launched weed abatement on the upper embankment of the creek.