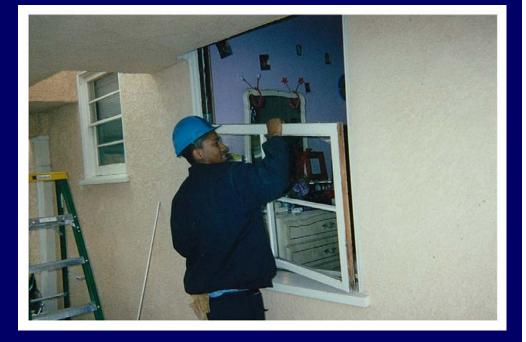

# Building Renovation

#### Weatherization & Energy-Efficient Rehabilitation Program