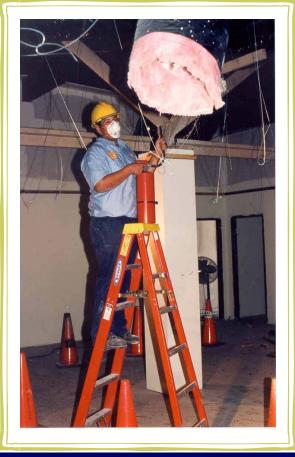

### **Other Work Projects...**

# Building Renovation









#### First CCLB crew Landscaping Project

#### Retaining wall Construction









Power Walk

Distributed 126,000 Energy-Efficient Light Bulbs









# Landscaping Projects





#### From the Casino to Compton Ave. - Basic litter abatement and recycling on the outer edges of the creek





Corpsmembers also launched weed abatement on the upper embankment of the creek.







## **Removal of Shopping Carts**









#### Weatherization & Energy-Efficient Rehabilitation Program









## Downtown Long











- Removal of nonnative vegetation
- Lifting canopy on trees
- Debris and litter removal

## Bixby Ranch - Exotic Vegetation Removal

Bixby Ranch Wetlands Project: Non-Native Vegetation Removal & Clearance for Vector Control







- Landscaping
- Weed abatement
- Mowin