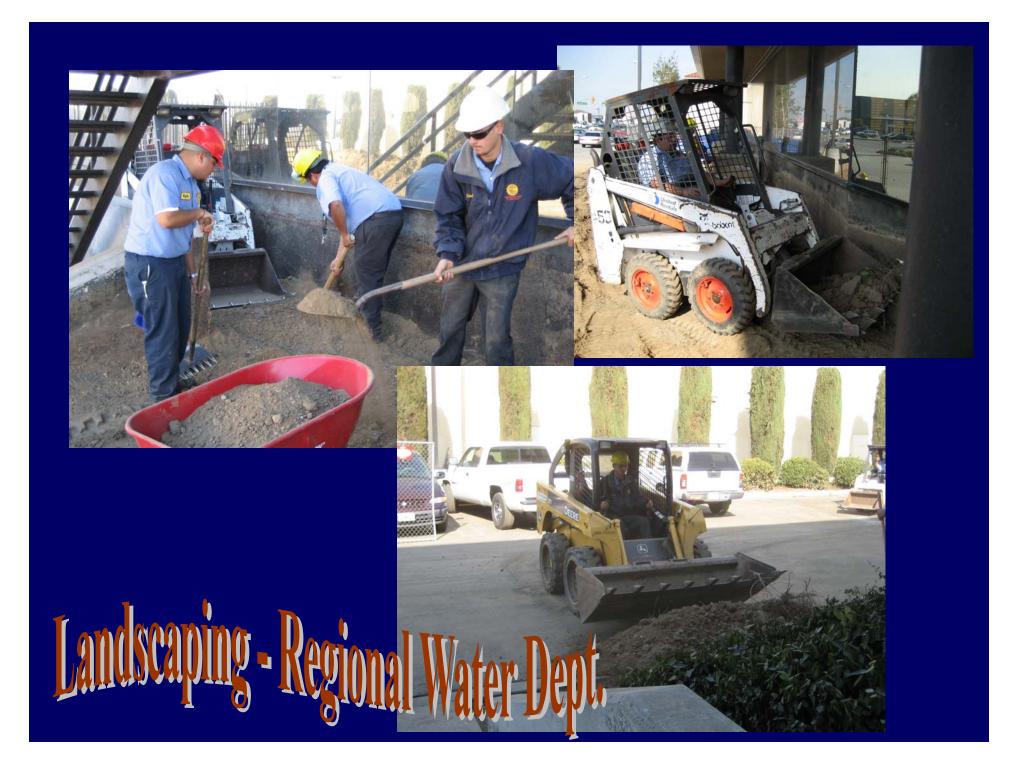

istributed 126,000 Energy-Efficient Light Bulbs









# Landscaping Projects





#### From the Casino to Compton Ave. - Basic litter abatement and recycling on the outer edges of the creek





Corpsmembers also launched weed abatement on the upper embankment of the creek.







## **Removal of Shopping Carts**









#### Weatherization & Energy-Efficient Rehabilitation Program









## Downtown Long











- Removal of nonnative vegetation
- Lifting canopy on trees
- Debris and litter removal

## Bixby Ranch - Exotic Vegetation Removal

Bixby Ranch Wetlands Project: Non-Native Vegetation Removal & Clearance for Vector Control







- Landscaping
- Weed abatement
- Mowing of grass
- Supplemental watering
- Minor irrigation
- Park maintenance







# - Tanaka Park











# Flome Depot Soccer Bow



Clean up of trash and recyclables after major soccer games and other special events









Providing Services for the cities of:Long BeachSignal HillCerritosSan PedroHermosa BeachManhattan BeachRedondo BeachCypressLos AlamitosLos AngelesTorranceSan Pedro



#### Grand Prix Set Up

Litter Abatement at Veteran's Parade