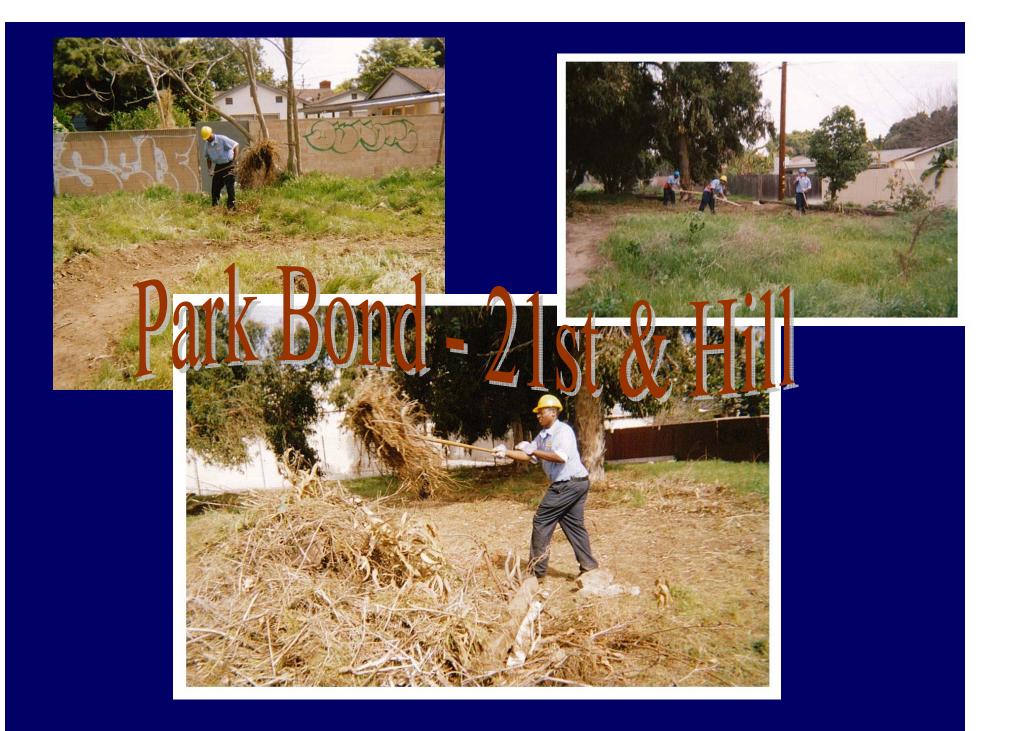

k

Distributed 126,000 Energy-Efficient Light Bulbs









# Landscaping Projects





#### From the Casino to Compton Ave. - Basic litter abatement and recycling on the outer edges of the creek





Corpsmembers also launched weed abatement on the upper embankment of the creek.







## **Removal of Shopping Carts**









#### Weatherization & Energy-Efficient Rehabilitation Program









## Downtown Long











- Removal of nonnative vegetation
- Lifting canopy on trees
- Debris and litter removal

## Bixby Ranch - Exotic Vegetation Removal

Bixby Ranch Wetlands Project: Non-Native Vegetation Removal & Clearance for Vector Control







- Landscaping
- Weed abatement
- Mowing of grass
- Supplemental watering
- Minor irrigation
- Park maintenance







# - Tanaka Park











# Flome Depot Soccer Bow



Clean up of trash and recyclables after major soccer games and other special events









Providing Services for the cities of:Long BeachSignal HillCerritosSan PedroHermosa BeachManhattan BeachRedondo BeachCypressLos AlamitosLos AngelesTorranceSan Pedro



#### Grand Prix Set Up

Litter Abatement at Veteran's Parade