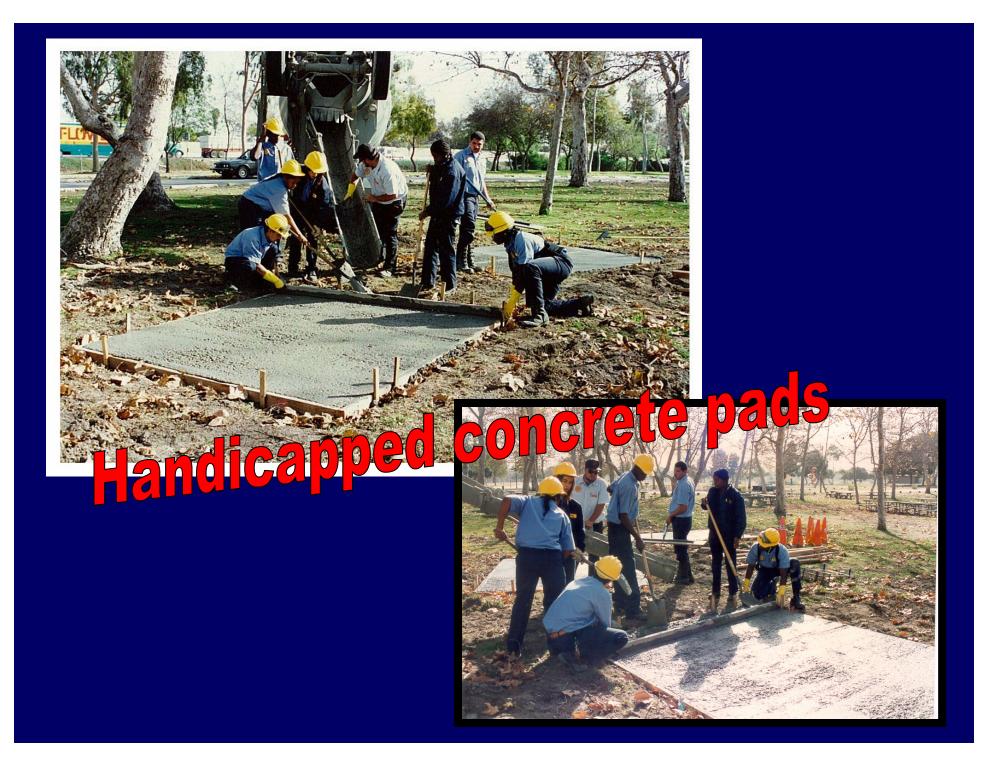

#### Retaining wall Construction

Power Walk

Distributed 126,000 Energy-Efficient Light Bulbs