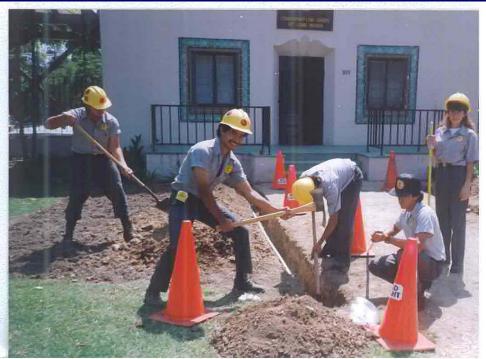

#### First CCLB crew Landscaping Project

#### Retaining wall Construction

Power Walk

Distributed 126,000 Energy-Efficient Light Bulbs