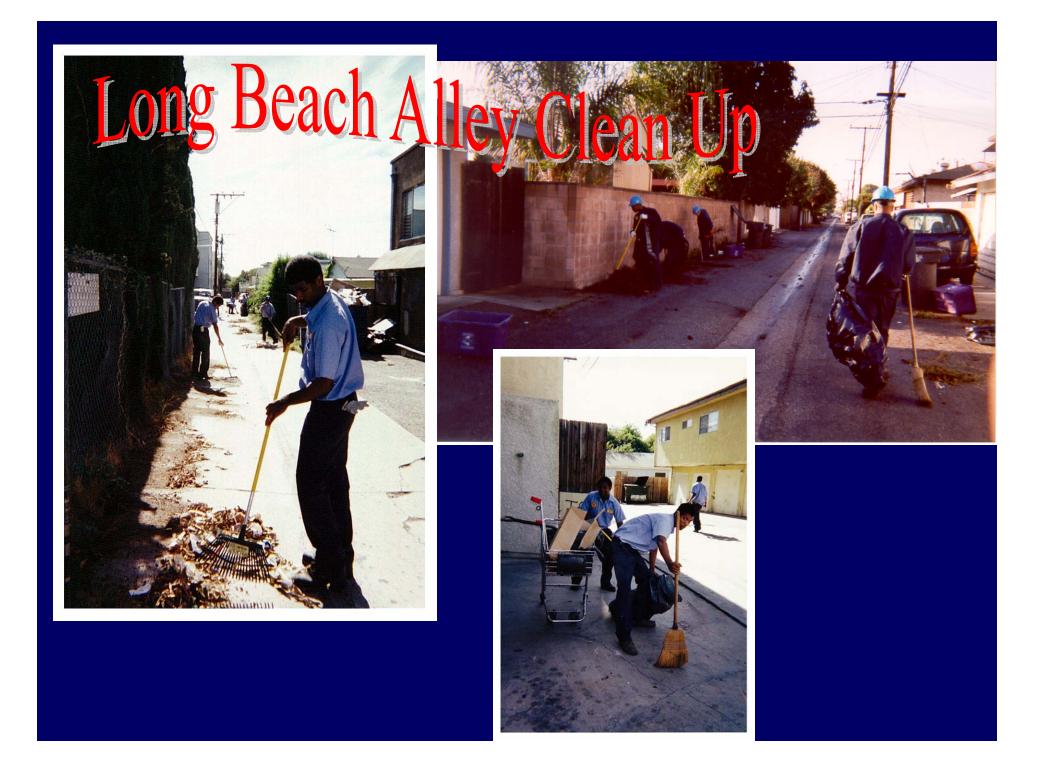

#### From the Casino to Compton Ave. - Basic litter abatement and recycling on the outer edges of the creek

Corpsmembers also launched weed abatement on the upper embankment of the creek.