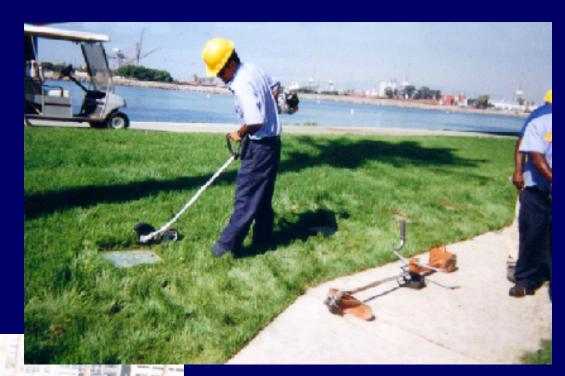

# Landscaping Projects

#### From the Casino to Compton Ave. - Basic litter abatement and recycling on the outer edges of the creek

Corpsmembers also launched weed abatement on the upper embankment of the creek.