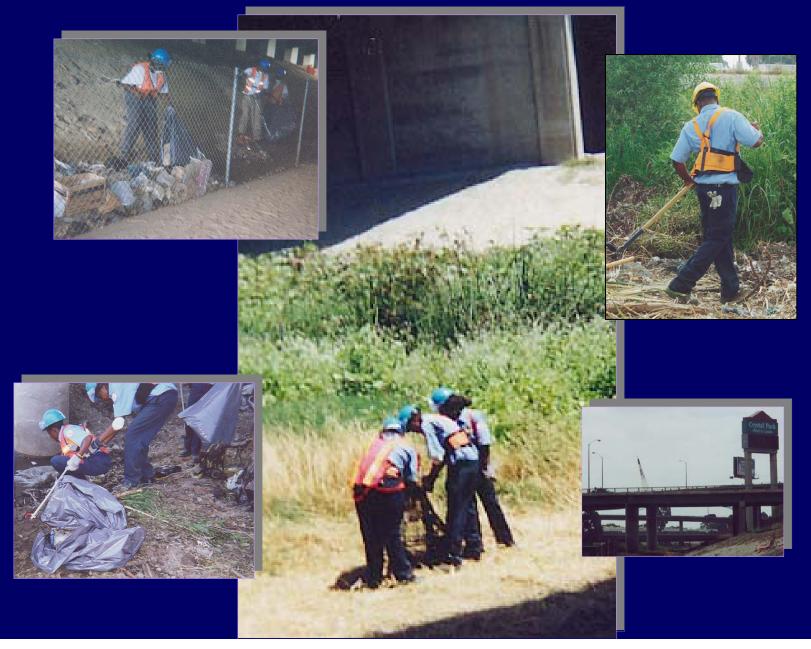

#### From the Casino to Compton Ave. - Basic litter abatement and recycling on the outer edges of the creek

Corpsmembers also launched weed abatement on the upper embankment of the creek.