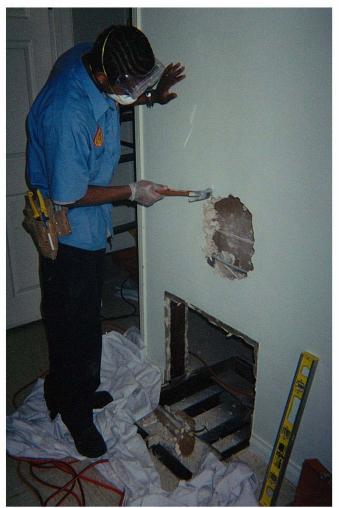

# Building Renovation

#### Weatherization & Energy-Efficient Rehabilitation Program