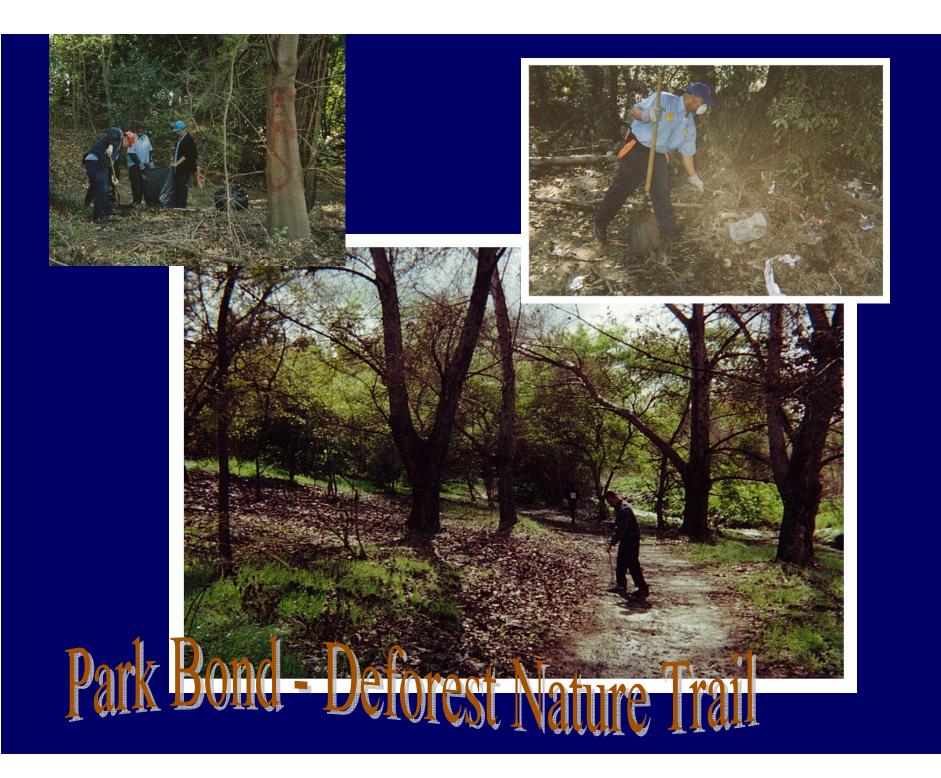

Distributed 126,000 Energy-Efficient Light Bulbs









# Landscaping Projects





#### From the Casino to Compton Ave. - Basic litter abatement and recycling on the outer edges of the creek





Corpsmembers also launched weed abatement on the upper embankment of the creek.







## **Removal of Shopping Carts**









#### Weatherization & Energy-Efficient Rehabilitation Program









## Downtown Long











- Removal of nonnative vegetation
- Lifting canopy on trees
- Debris and litter removal

## Bixby Ranch - Exotic Vegetation Removal

Bixby Ranch Wetlands Project: Non-Native Vegetation Removal & Clearance for Vector Control







- Landscaping
- Weed abatement
- Mowing of grass
- Supplemental watering
- Minor irrigation
- Park maintenance







# - Tanaka Park











# Flome Depot Soccer Bow



Clean up of trash and recyclables after major soccer games and other special events









Providing Services for the cities of:Long BeachSignal HillCerritosSan PedroHermosa BeachManhattan BeachRedondo BeachCypressLos AlamitosLos AngelesTorranceSan Pedro



#### Grand Prix Set Up

Litter Abatement at Veteran's Parade