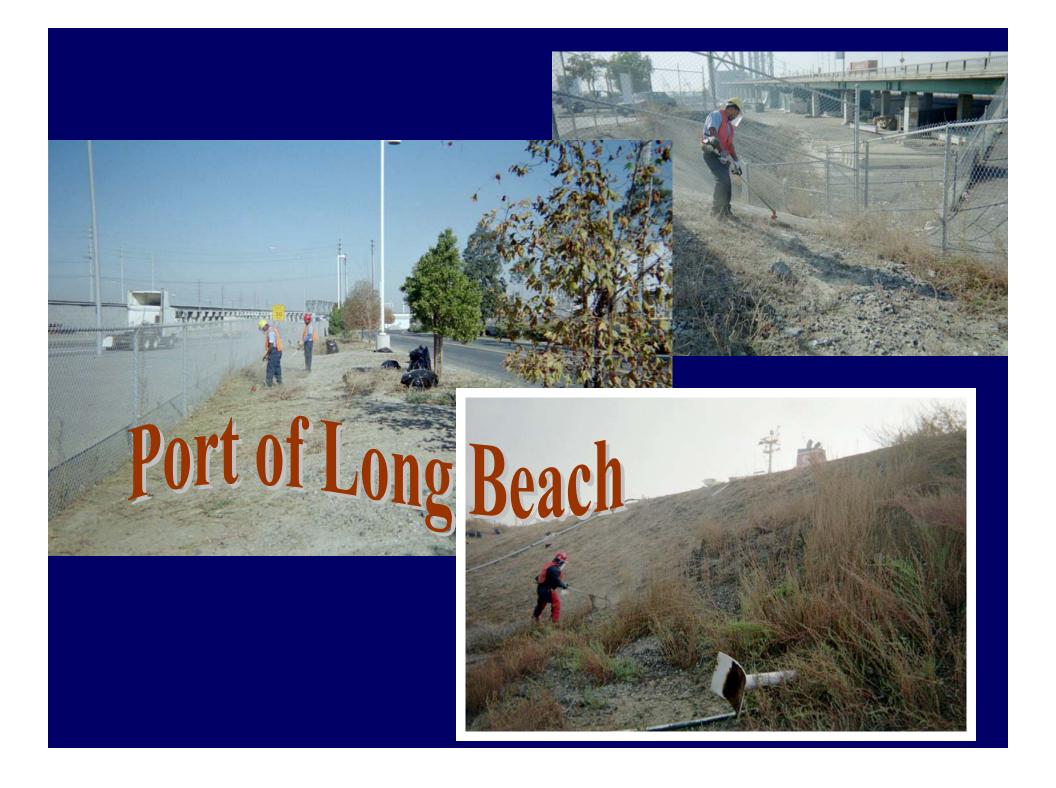

#### From the Casino to Compton Ave. - Basic litter abatement and recycling on the outer edges of the creek

Corpsmembers also launched weed abatement on the upper embankment of the creek.