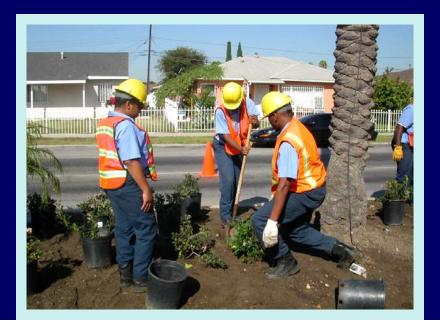

### **Other Work Projects...**

# Building Renovation









#### First CCLB crew Landscaping Project

#### Retaining wall Construction









Power Walk

Distributed 126,000 Energy-Efficient Light Bulbs









# Landscaping Projects





#### From the Casino to Compton Ave. - Basic litter abatement and recycling on the outer edges of the creek





Corpsmembers also launched weed abatement on the upper embankment of the creek.







## **Removal of Shopping Carts**









#### Weatherization & Energy-Efficient Rehabilitation Program









## Downtown Long











- Removal of nonnative vegetation
- Lifting canopy on trees
- Debris and litter removal

## Bixby Ranch - Exotic Vegetation Removal

Bixby Ranch Wetlands Project: Non-Native Vegetation Removal & Clearance for Vector Control







- Landscaping
- Weed abatement
- Mowing of grass
- Supplemental watering
- Minor irrigation
- Park maintenance







# - Tanaka Park











# Flome Depot Soccer Bow



Clean up of trash and