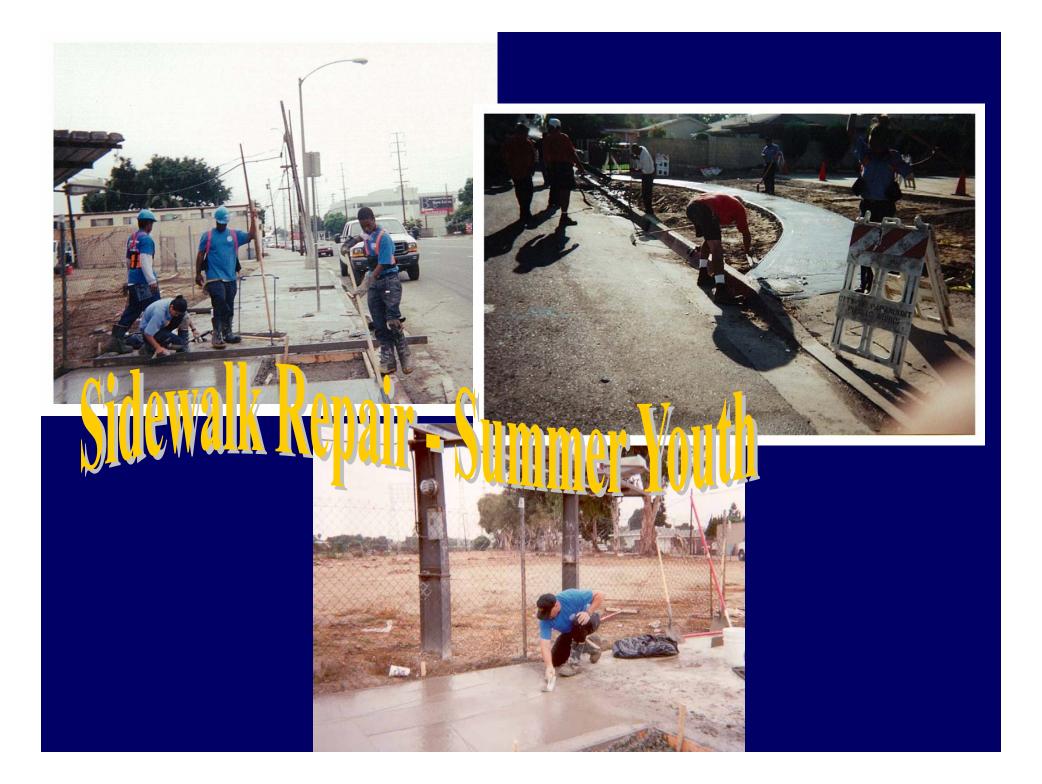

### **Other Work Projects...**

# Building Renovation









#### First CCLB crew Landscaping Project

#### Retaining wall Construction









Power Walk

Distributed 126,000 Energy-Efficient Light Bulbs









# Landscaping Projects





#### From the Casino to Compton Ave. - Basic litter abatement and recycling on the outer edges of the creek





Corpsmembers also launched weed abatement on the upper embankment of the creek.







## **Removal of Shopping Carts**









#### Weatherization & Energy-Efficient Rehabilitation Program









## Downtown Long











- Removal of nonnative vegetation
- Lifting canopy on trees
- Debris and litter removal

## Bixby Ranch - Exotic Vegetation Removal

Bixby Ranch Wetlands Project: Non-Native Vegetation Removal & Clearance for Vector Control







- Landscaping
- Weed abatement
- Mowing of grass
- Supplemental watering
- Minor irrigation
- Park maintenance







# - Tanaka Park











# Flome Depot Soccer Bow



Clean up of trash and recyclables after major soccer games and other special events









Providing Services for the cities of:Long BeachSignal HillCerritosSan PedroHermosa BeachManhattan BeachRedondo BeachCypressLos AlamitosLos AngelesTorranceSan Pedro



#### Grand Prix Set Up

Litte