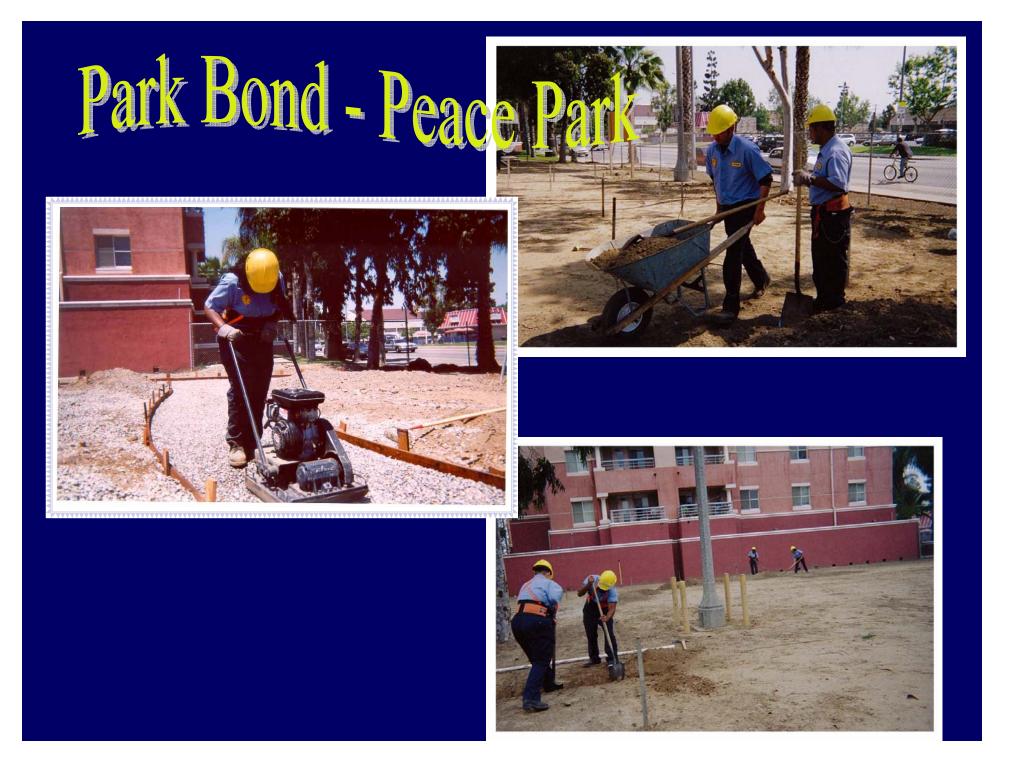

alk

Distributed 126,000 Energy-Efficient Light Bulbs









# Landscaping Projects





#### From the Casino to Compton Ave. - Basic litter abatement and recycling on the outer edges of the creek





Corpsmembers also launched weed abatement on the upper embankment of the creek.







## **Removal of Shopping Carts**









#### Weatherization & Energy-Efficient Rehabilitation Program









## Downtown Long











- Removal of nonnative vegetation
- Lifting canopy on trees
- Debris and litter removal

## Bixby Ranch - Exotic Vegetation Removal

Bixby Ranch Wetlands Project: Non-Native Vegetation Removal & Clearance for Vector Control







- Landscaping
- Weed abatement
- Mowing of grass
- Supplemental watering
- Minor irrigation
- Park maintenance







# - Tanaka Park











# Flome Depot Soccer Bow



Clean up of trash and recyclables after major soccer games and other special events









Providing Services for the cities of:Long BeachSignal HillCerritosSan PedroHermosa BeachManhattan BeachRedondo BeachCypressLos AlamitosLos AngelesTorranceSan Pedro



#### Grand Prix Set Up

Litter Abatement at Veteran's Parade