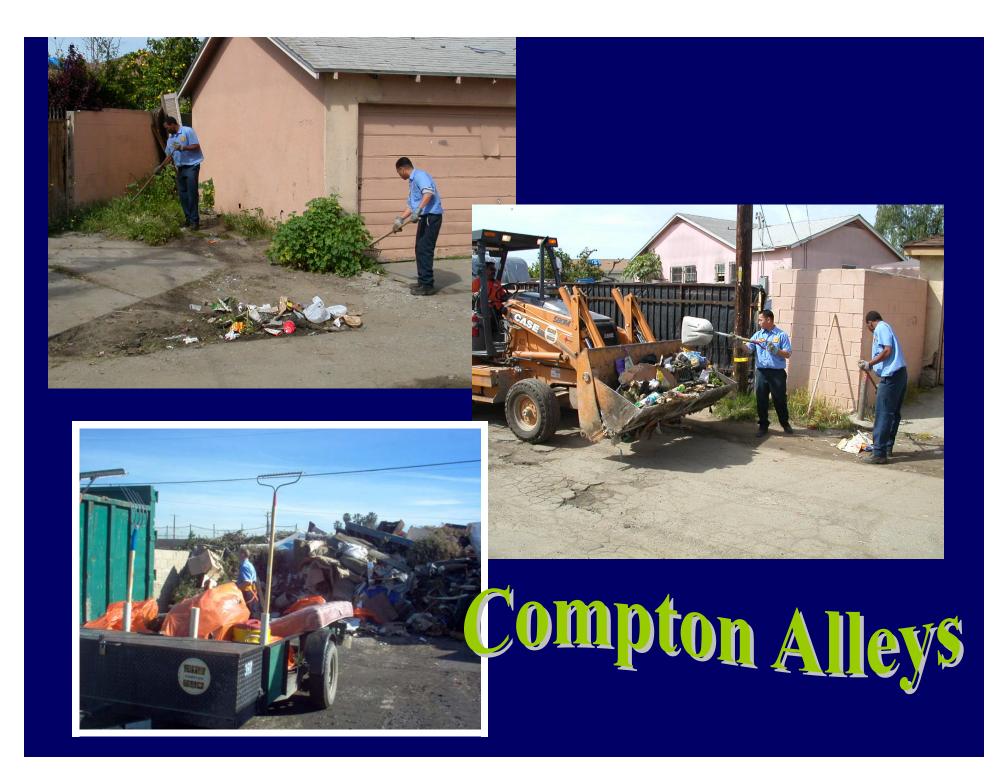

### **Other Work Projects...**

# Building Renovation









#### First CCLB crew Landscaping Project

#### Retaining wall Construction









Power Walk

Distributed 126,000 Energy-Efficient Light Bulbs









# Landscaping Projects





#### From the Casino to Compton Ave. - Basic litter abatement and recycling on the outer edges of the creek





Corpsmembers also launched weed abatement on the upper embankment of the creek.







## **Removal of Shopping Carts**









#### Weatherization & Energy-Efficient Rehabilitation Program









## Downtown Long











- Removal of nonnative vegetation
- Lifting canopy on trees
- Debris and litter removal

## Bixby Ranch - Exotic Vegetation Removal

Bixby Ranch Wetlands Project: Non-Native Vegetation Removal & Clearance for Vector Control







- Landscaping
- Weed abatement
- Mowing of grass
- Supplemental watering
- Minor irrigation
- Park maintenance







# - Tanaka Park











# Flome Depot Soccer Bow



Clean up of trash and recyclables after major socce