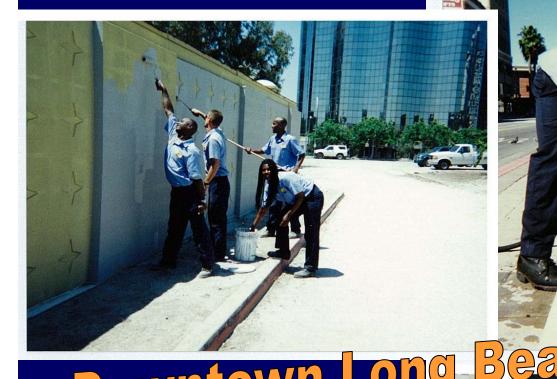

## Downtown Long

- Removal of nonnative vegetation
- Lifting canopy on trees
- Debris and litter removal