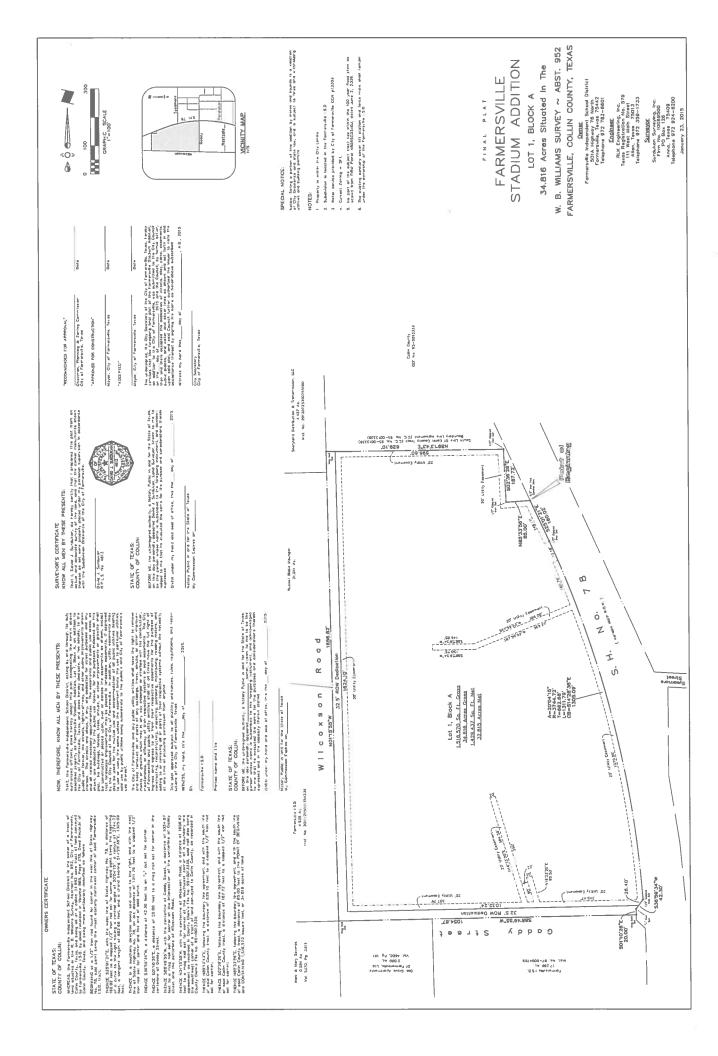

March 2, 2015

SUBJECT:

PUBLIC HEARING - Consider, discuss and act upon a plat for the Farmersville ISD

stadium

 A copy of the plat is attached for review along with notes from the City's Engineer, drawing of stadium improvements, Final Plat Routing Sheet and Final Plat Review Checklist.

501A HWY 78 North, Farmersville, Texas 75442

23 February 2015

Mr. Ben White, P.E. City of Farmersville 205 S Main St. Farmersville, Texas 75442

RE: Farmersville ISD Stadium Addition

Mr. White:

The above referenced plat has been reviewed according to the ordinances of the City of Farmersville and appears to be complete and ready for approval.

| Name of Subdivision | FARMERSVILLE STADIUM ADDITION |
|---------------------|-------------------------------|
| Owner               | FARMERSVILLE 150              |
| Reviewed By         | JAMES SHANKUES, SN P.E.       |
| Date                | 25 FEBRUARY 2015              |

|          | The plat shall state the name, address, and telephone number of the surveyor and/or engineer.     |
|----------|---------------------------------------------------------------------------------------------------|
| 1        | Indicate the total acreage and legal description of the subdivision.                              |
|          | Provide a small scale vicinity map on the plat indicating the location of the subdivision         |
|          |                                                                                                   |
| V        | in relation to other subdivisions major roads, towns, cities, counties and/or                     |
|          | topographical features. Indicate city limits and/or ETJ or indicate by note all within            |
| 1        | city limits or ETJ                                                                                |
|          | Indicate the distance to the nearest road intersection.                                           |
|          | Provide the names of the adjacent property owners and/or subdivisions, the                        |
| . /      | vol./page/instrument number deed and lot/block/date recorded.                                     |
| V        | Provide North arrow and scale (both graphical and written).                                       |
| . (4.)   | Indicate the school district(s) where the subdivision is located.                                 |
| NIA      | Indicate the proposed phases of development.                                                      |
| N/A      | Indicate any lots proposed for parks, squares, greenbelts, school or other public use facilities. |
| <u> </u> | Building setbacks                                                                                 |
| <b>/</b> | Lot and block numbering are provided and match the legal description of the property.             |
| di       | Indicate boundary lines, abstract or survey lines, corporate or other jurisdictional              |
| NA       | boundaries, existing or proposed highways and streets.                                            |
| N/A      | The length and bearing of all lot lines and reference ties to a survey corner or existing         |
| N/A      | subdivision corner.                                                                               |
| 11/1     | Establish 2 permanent monuments per development tied to City's approved vertical                  |
| MY       | control monumentation                                                                             |
| N/A      | Tie at least one corner of the subdivision to the City's approved vertical control                |
| · / /    | monumentation                                                                                     |
| V        | The location, width and names of all streets, alleys, and easements.                              |
| <b>V</b> | The proposed arrangement and square footage (acreage) of lots.                                    |
| 107      | A title block within the lower right hand corner which shows the name of the                      |
| /        | subdivision, the name and address of the owner, name of the land planner, licensed                |
|          | engineer or registered surveyor who prepared the plat, the scale of the plat, the date of         |
| ٧        | the plat and the location of the property according to the abstract or survey records of          |
|          | the county.                                                                                       |
| 1        | Scale, date and north arrow oriented at the top or left side of the sheet.                        |
| /        | Zoning of the subject property and all adjacent properties                                        |
|          | Conforms with Collin or Hunt County plat standards                                                |
| /        | Physical features of or on the land that should not be shown on the plat: topography,             |
| <b>V</b> | buildings, structures, water bodies, tree cover, etc.                                             |
|          | Statements                                                                                        |
| 1        | As required for final plats in the subdivision regulations.                                       |
| /        | Provide a place for the County Clerk of Collin County to stamp the date and location              |
| /        | where the plat will be filed in the lower right hand corner of the plat drawing.                  |
| 1        | Property owner's certificate in accordance with City Subdivision Ordinance 2.5.B.4.a              |
|          | Surveyor's certificate in accordance with City Subdivision Ordinance 2.5.B.4.b                    |
| /        |                                                                                                   |
|          | Approval block in accordance with City Subdivision Ordinance 2.5.B.4.c                            |
|          |                                                                                                   |