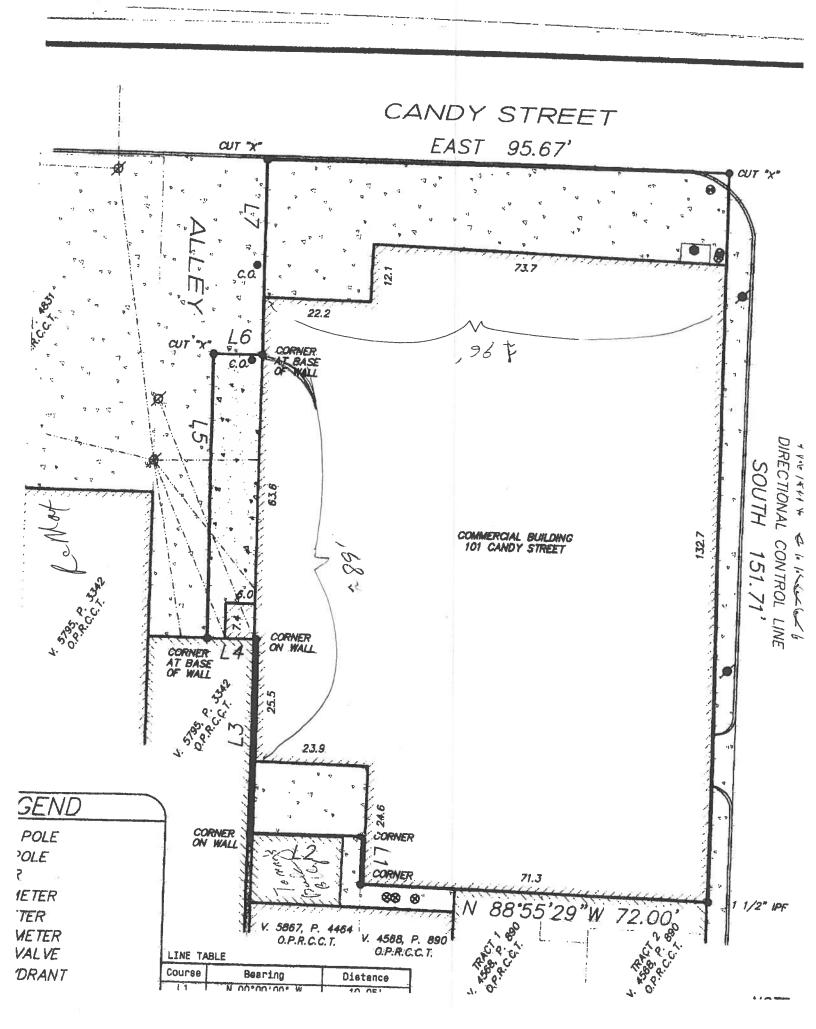

# Images provided by the property owner: North side East side Northeast corner Door on east side houzz Gate and Trellis designs West side Survey portion

Texas Historical Commission P.O. Box 12276 Austin, TX 78711-2276 512.463.6100 fax 512.475.4872 thc@thc.state.tx.us

It might be better to leave the façade completely intact on the East side (green door) rather than demolish. This alternative is explored with some of the following images.

Aerial views: from the East (Existing)

Alley infill

Parking lot on West Cinder block structure Tin shed Main Street

The proposal below shows the cinder block and tin structures removed, a new plaza on the NE corner of the site, and a reopened alley at the south end of the site.

Aerial views: from the East (Proposed)

Main Street
Tin shed
Cinder block structure
Alley infill
Parking lot on West

#### Aerial views: from the North (Existing)

Alley infill
Tin shed
Cinder block structure
Parking lot on West

Of course, there is only so much information that can be obtained from aerial views. Following are a series of street level perspectives that illustrate how the new complex could look if many of the owner's suggestions are incorporated:

Proposed Above

Close up views:

East/North Site-Corner-(Delso

The owners are considering demolition of this wall in an effort to open the alley back up. Below, the exterior wall is shown intact with the same trellis surround that is proposed for the other doorways along Main Street as well as the main entrance on the west side. Beyond the Main Street wall is a landscaped exterior courtyard.