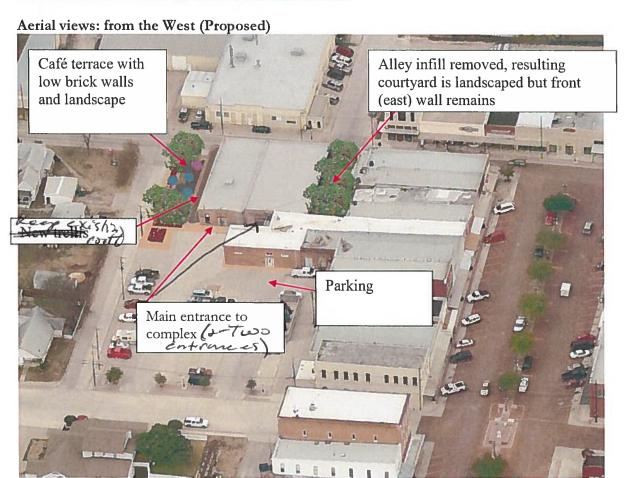

Aerial views: from the East (Proposed)

Main Street
Tin shed
Cinder block structure
Alley infill
Parking lot on West

#### Aerial views: from the North (Existing)

Alley infill
Tin shed
Cinder block structure
Parking lot on West

Of course, there is only so much information that can be obtained from aerial views. Following are a series of street level perspectives that illustrate how the new complex could look if many of the owner's suggestions are incorporated:

Proposed Above

Close up views:

East/North Site-Corner-(Delso

The owners are considering demolition of this wall in an effort to open the alley back up. Below, the exterior wall is shown intact with the same trellis surround that is proposed for the other doorways along Main Street as well as the main entrance on the west side. Beyond the Main Street wall is a landscaped exterior courtyard.