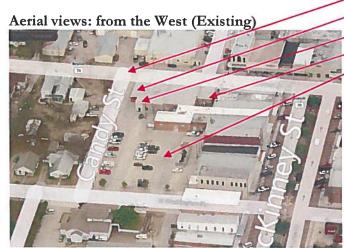

It might be better to leave the façade completely intact on the East side (green door) rather than demolish. This alternative is explored with some of the following images.

Aerial views: from the East (Existing)

Alley infill

Parking lot on West Cinder block structure Tin shed Main Street

The proposal below shows the cinder block and tin structures removed, a new plaza on the NE corner of the site, and a reopened alley at the south end of the site.