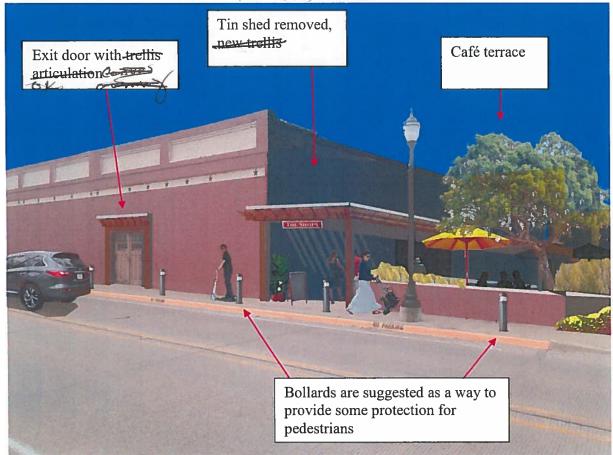

#### Review of owner's request:

Typically, demolition of historic assets is not an easy or desirable decision. The demolition of the cinder block storage building is less of a concern than is the demolition of the tin building.

If the tin building is considered to be <u>beyond repair</u> then the rehabilitation of this portion of the facility should be considered viable

It is important that the design and detailing of all new elements (doors, windows, trellises, and gates) are compatible with the existing architecture. It is also important to make the new elements as compatible with each other as possible; similar materials, colors, and detailing will all enhance the character of the existing building.

It might be better to leave the façade completely intact on the East side (green door) rather than demolish. This alternative is explored with some of the following images.

Aerial views: from the East (Existing)

Proposed Above

Close up views:

East/North Site-Corner-(Delso

The owners are considering demolition of this wall in an effort to open the alley back up. Below, the exterior wall is shown intact with the same trellis surround that is proposed for the other doorways along Main Street as well as the main entrance on the west side. Beyond the Main Street wall is a landscaped exterior courtyard.