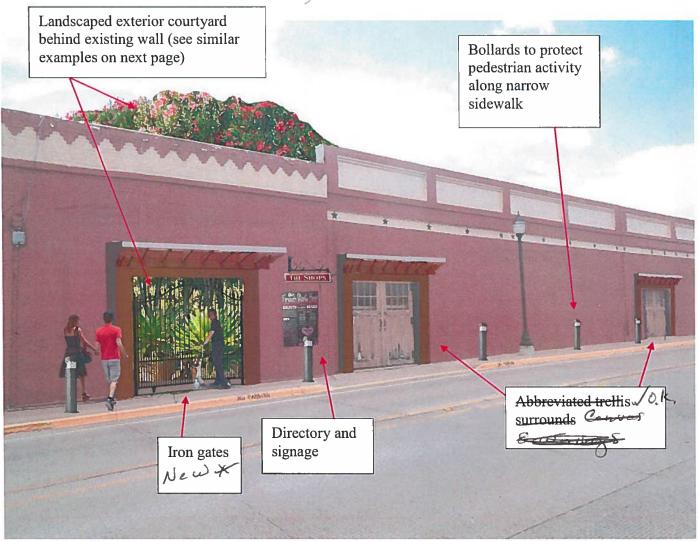

Proposed Above

Close up views:

East/North Site-Corner-(Delso

The owners are considering demolition of this wall in an effort to open the alley back up. Below, the exterior wall is shown intact with the same trellis surround that is proposed for the other doorways along Main Street as well as the main entrance on the west side. Beyond the Main Street wall is a landscaped exterior courtyard.