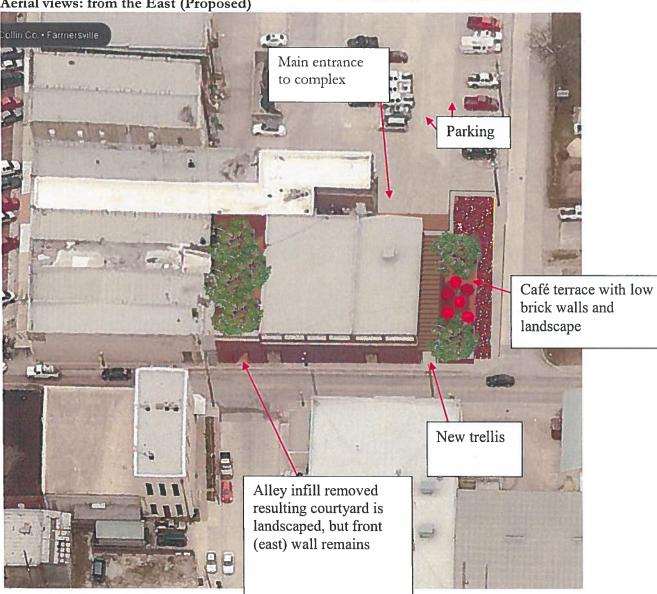

Aerial views: from the East (Proposed)

Main Street
Tin shed
Cinder block structure
Alley infill
Parking lot on West

Proposed Above

Close up views:

East/North Site-Corner-(Delso

The owners are considering demolition of this wall in an effort to open the alley back up. Below, the exterior wall is shown intact with the same trellis surround that is proposed for the other doorways along Main Street as well as the main entrance on the west side. Beyond the Main Street wall is a landscaped exterior courtyard.