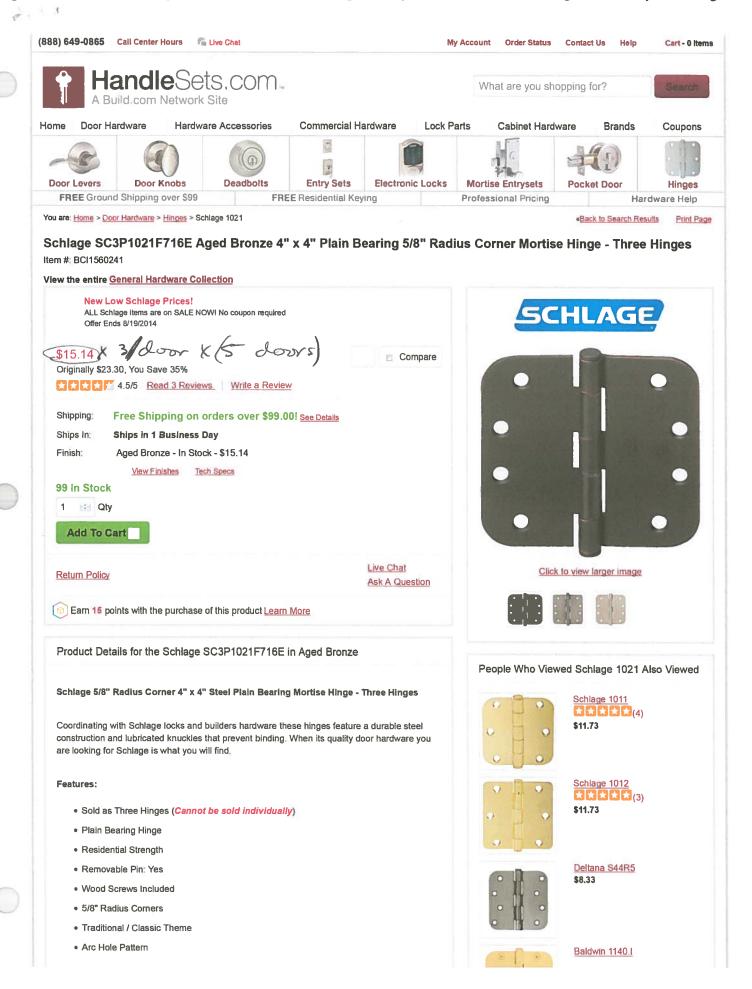

#### **Anthony Nelson = \$9,400.00**

(Carpenter—to install all cedar arbors, pergolas, gabled grand entrances, and new doors (excludes costs of doors & door hardware/hinges).

#### WEST SIDE (New Front Entrances to the Bldgs.)

This will be the "new" front entrances to the bldgs. New doors/windows will be installed in place of existing openings—we would like both entrances to match in size/look. This will require knocking out a small amount of brick on 1 doorway and 1 window. In addition we would like to have the old brick cleaned and sealed to ensure its longevity. Over each door we will have a beautiful grand gabled cedar portico entrance with cedar beams and rustic tin roofs. New cedar fascia boards will be added to this side. And, then each entrance will be stained to match other cedar structures on the bldg. and commercial-grade outdoor lighting will be installed. The parking area for these bldgs. will be the new City parking lot that adjoins this area.

# EAST SIDE (Original Footprint of Candy Kitchen—where double doors are currently)

Add new double doors (current doors are beyond repair) to existing openings on main structure. Then cedar arbor/pergolas (similar to north side, but smaller in scale because of city right-of-way) will be built. This should help detract from flatness of the bldgs. The sidewalk is so narrow along Main St. that we would hope these doors would only be used as secondary exits in case of emergencies. Then we will have the new entryways stained and the brick painted with new color scheme along with installing vintage gooseneck lights on this section.

This will be the "new" front entrances to the bldgs. New doors/windows will be installed in place of existing openings—we would like both entrances to match in size/look. This will require knocking out a small amount of brick on 1 doorway and 1 window. Over each door we will have a beautiful cedar pergola/small roof built (see photo 2), and, perhaps cedar-slated benchs attached to the wall by each doorway to sit on outside. Also, landscape with same as above by each entryway. The parking area for these bldgs. will be the new City parking lot that adjoins this area.

#### **EAST SIDE**

Add new double doors (current doors are beyond repair) to existing openings on main structure. Then have a small cedar arbor/pergola (like north side) built above each doorway, but much smaller in scale to add interest and detract from flatness of bldgs. The sidewalk is so narrow along Main St. that we would hope these doors would only be used as secondary exits in case of emergencies.