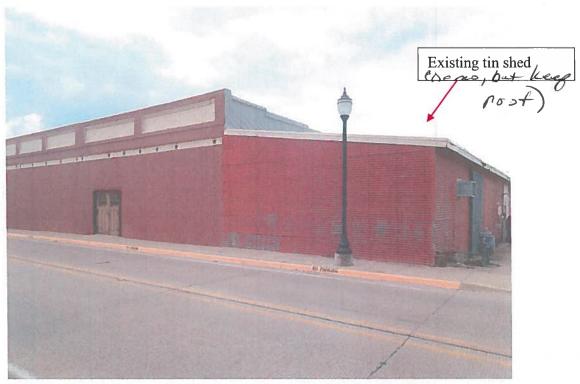

#### Review of owner's request:

Typically, demolition of historic assets is not an easy or desirable decision. The demolition of the cinder block storage building is less of a concern than is the demolition of the tin building.

If the tin building is considered to be <u>beyond repair</u> then the rehabilitation of this portion of the facility should be considered viable

It is important that the design and detailing of all new elements (doors, windows, trellises, and gates) are compatible with the existing architecture. It is also important to make the new elements as compatible with each other as possible; similar materials, colors, and detailing will all enhance the character of the existing building.