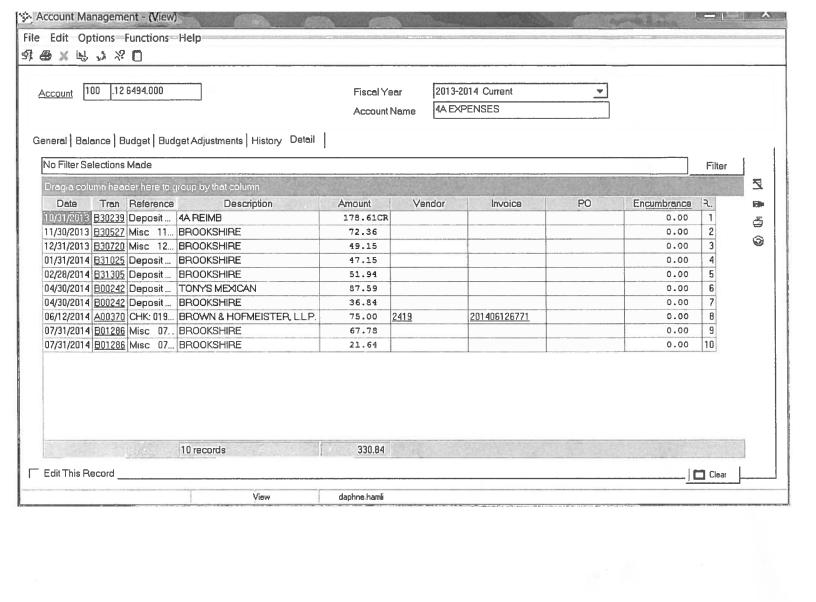

SUBJECT:

Items for Payment

Consideration and possible action for payments listed below:

- a). City of Farmersville (staff support) \$600.00
- b). City of Farmersville (meeting expenses) \$330.84
- c). C & S Media (public hearing publishing) \$339.75