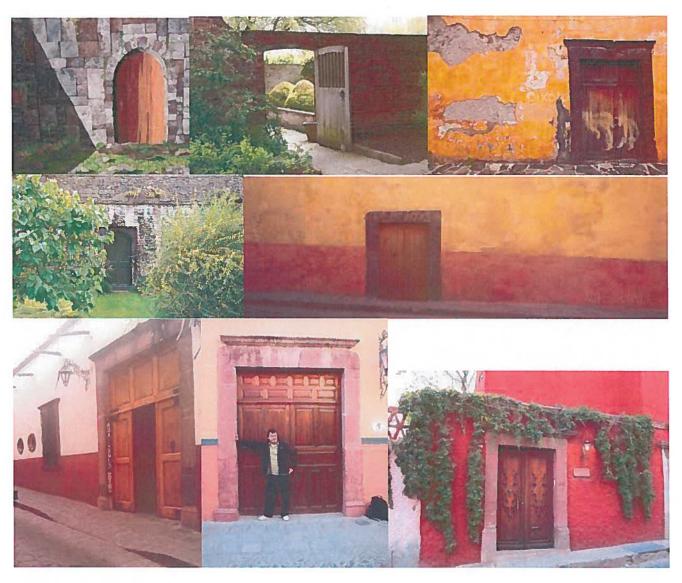

If the tin building is considered to be <u>beyond repair</u> then the rehabilitation of this portion of the facility should be considered viable

It is important that the design and detailing of all new elements (doors, windows, trellises, and gates) are compatible with the existing architecture. It is also important to make the new elements as compatible with each other as possible; similar materials, colors, and detailing will all enhance the character of the existing building.