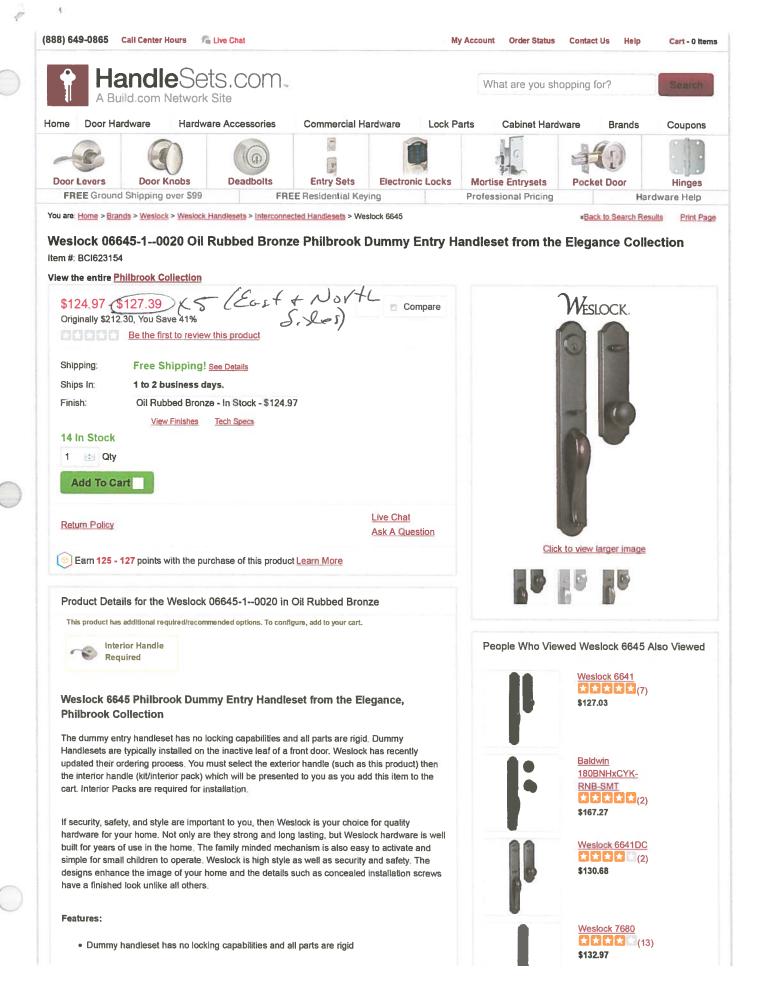

#### The Home Depot = <u>\$3,012</u>

(Costs for 5 architectural fiberglass panel exterior doors—2 double sets and 1 door with 2 sidelites—Jeldwen Craftsman style).

Handlesets.Com = \$864.00

**LightingDirect.Com** = \$3,259.00

TOTAL ESTIMATED COSTS = \$55,165.00