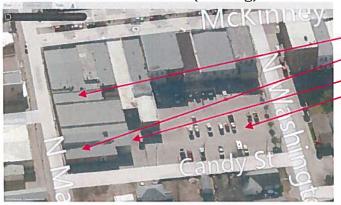

#### Aerial views: from the North (Existing)

Alley infill
Tin shed
Cinder block structure
Parking lot on West

Of course, there is only so much information that can be obtained from aerial views. Following are a series of street level perspectives that illustrate how the new complex could look if many of the owner's suggestions are incorporated: