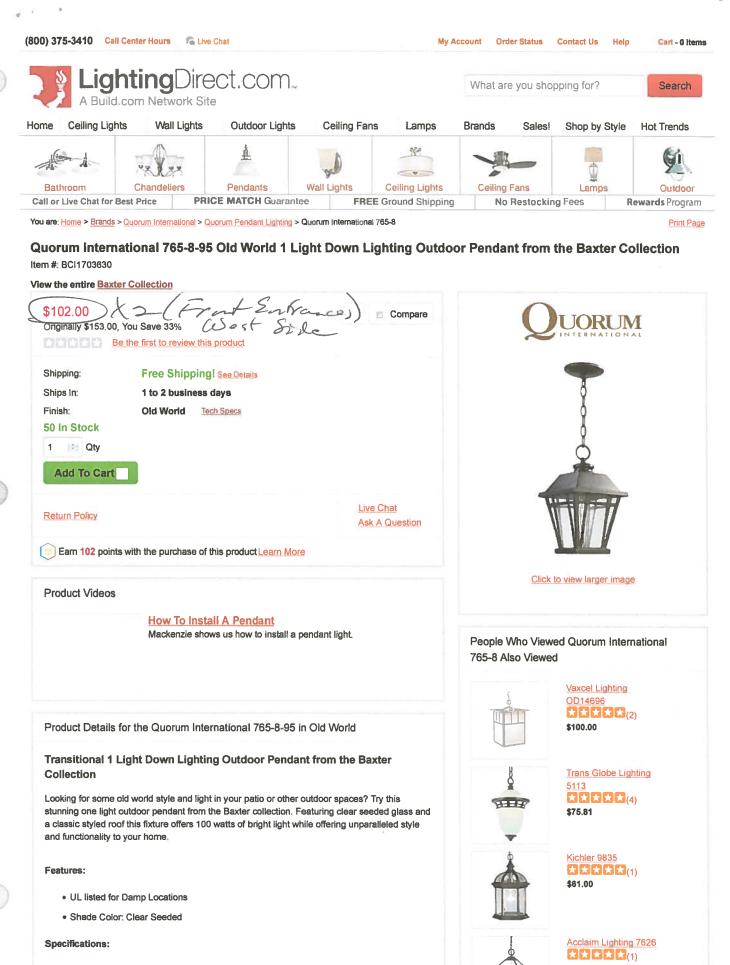

#### The Home Depot = <u>\$3,012</u>

(Costs for 5 architectural fiberglass panel exterior doors—2 double sets and 1 door with 2 sidelites—Jeldwen Craftsman style).

Handlesets.Com = \$864.00

**LightingDirect.Com** = \$3,259.00