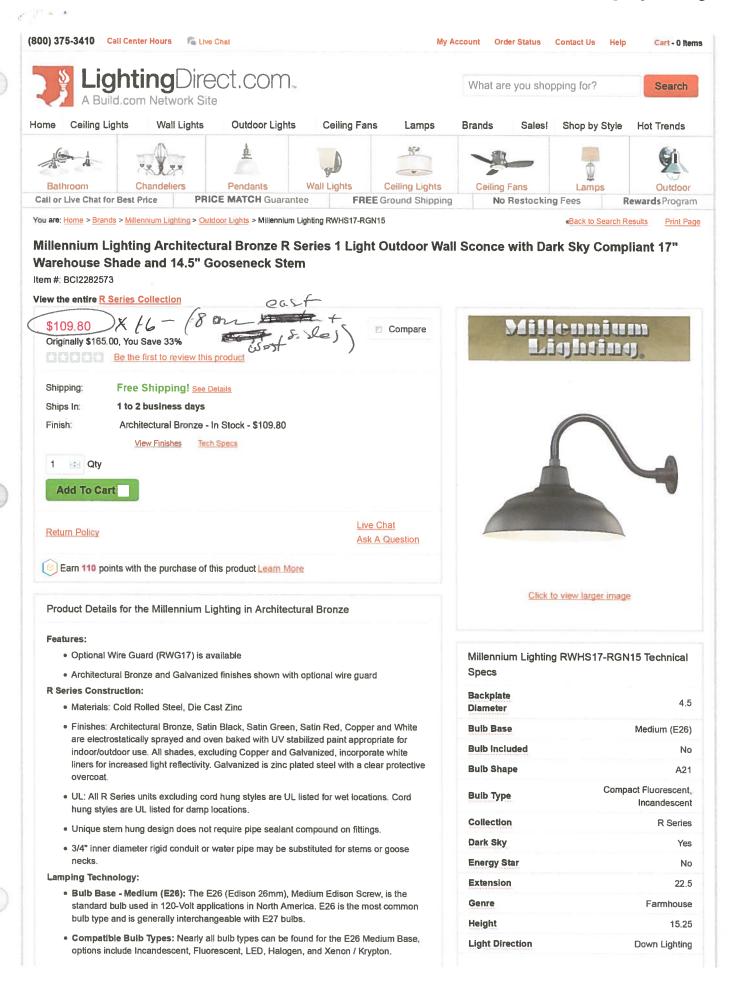

#### The Home Depot = <u>\$3,012</u>

(Costs for 5 architectural fiberglass panel exterior doors—2 double sets and 1 door with 2 sidelites—Jeldwen Craftsman style).

Handlesets.Com = \$864.00

**LightingDirect.Com** = \$3,259.00

# EAST SIDE (Original Footprint of Candy Kitchen—where double doors are currently)

Add new double doors (current doors are beyond repair) to existing openings on main structure. Then cedar arbor/pergolas (similar to north side, but smaller in scale because of city right-of-way) will be built. This should help detract from flatness of the bldgs. The sidewalk is so narrow along Main St. that we would hope these doors would only be used as secondary exits in case of emergencies. Then we will have the new entryways stained and the brick painted with new color scheme along with installing vintage gooseneck lights on this section.

#### **EAST SIDE**

Add new double doors (current doors are beyond repair) to existing openings on main structure. Then have a small cedar arbor/pergola (like north side) built above each doorway, but much smaller in scale to add interest and detract from flatness of bldgs. The sidewalk is so narrow along Main St. that we would hope these doors would only be used as secondary exits in case of emergencies.