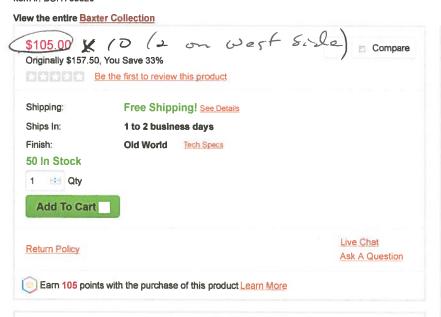

## Quorum International 764-8-95 Old World 1 Light Down Lighting Outdoor Wall Lantern from the Baxter Collection Item #: BCi1703620

## Transitional 1 Light Down Lighting Outdoor Wall Lantern from the Baxter Collection

Does your outdoor area need extra light? Quorum International can help! This fabulous 8 inch outdoor wall lantern from the Baxter collection is the perfect addition to the patio, porch or other outdoor space. A graceful, bent support arm holds the lantern, which features gorgeous clear seeded glass and strong lines surrounding it. This fixture is UL listed for wet locations, so you can rest assured that it will stand the test of time.

#### Features:

- UL listed for Wet Locations
- · Shade Color: Clear Seeded

Las Selvence + Collet Entinces (West & Xa)

All Rooms / Outdoor Photos / Landscape

Robert Ellenwood
General Contractors

Pebble Beach Entry Gates