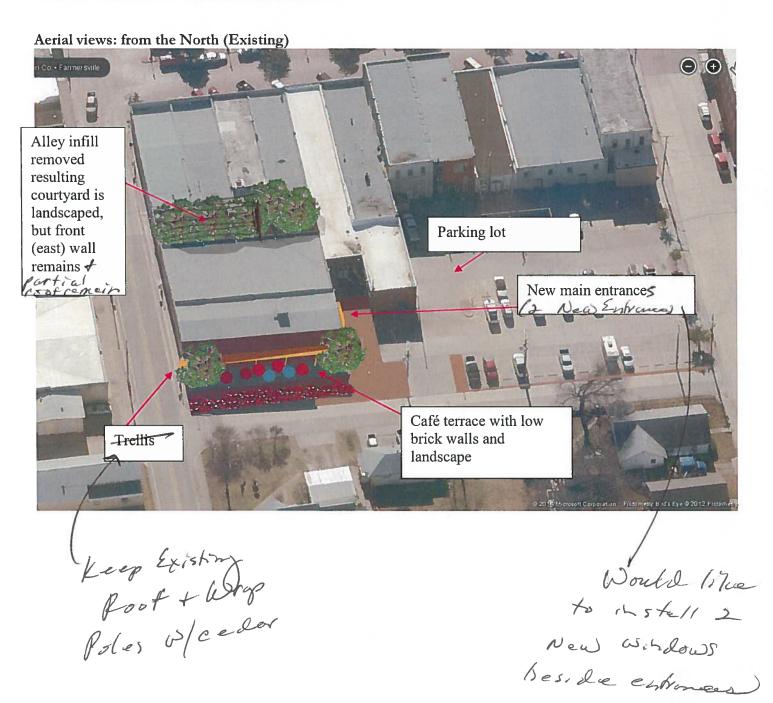

#### Aerial views: from the North (Existing)

Alley infill
Tin shed
Cinder block structure
Parking lot on West

Of course, there is only so much information that can be obtained from aerial views. Following are a series of street level perspectives that illustrate how the new complex could look if many of the owner's suggestions are incorporated:

Proposed Above

Close up views:

East/North Site-Corner-(Delso

The owners are considering demolition of this wall in an effort to open the alley back up. Below, the exterior wall is shown intact with the same trellis surround that is proposed for the other doorways along Main Street as well as the main entrance on the west side. Beyond the Main Street wall is a landscaped exterior courtyard.