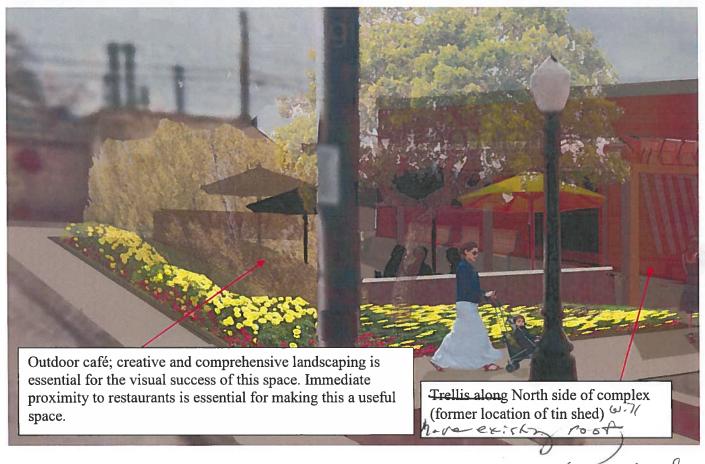

#### Aerial views: from the North (Existing)

Alley infill
Tin shed
Cinder block structure
Parking lot on West

Of course, there is only so much information that can be obtained from aerial views. Following are a series of street level perspectives that illustrate how the new complex could look if many of the owner's suggestions are incorporated:

Proposed Above

Close up views:

East/North Site-Corner-(Delso

The owners are considering demolition of this wall in an effort to open the alley back up. Below, the exterior wall is shown intact with the same trellis surround that is proposed for the other doorways along Main Street as well as the main entrance on the west side. Beyond the Main Street wall is a landscaped exterior courtyard.