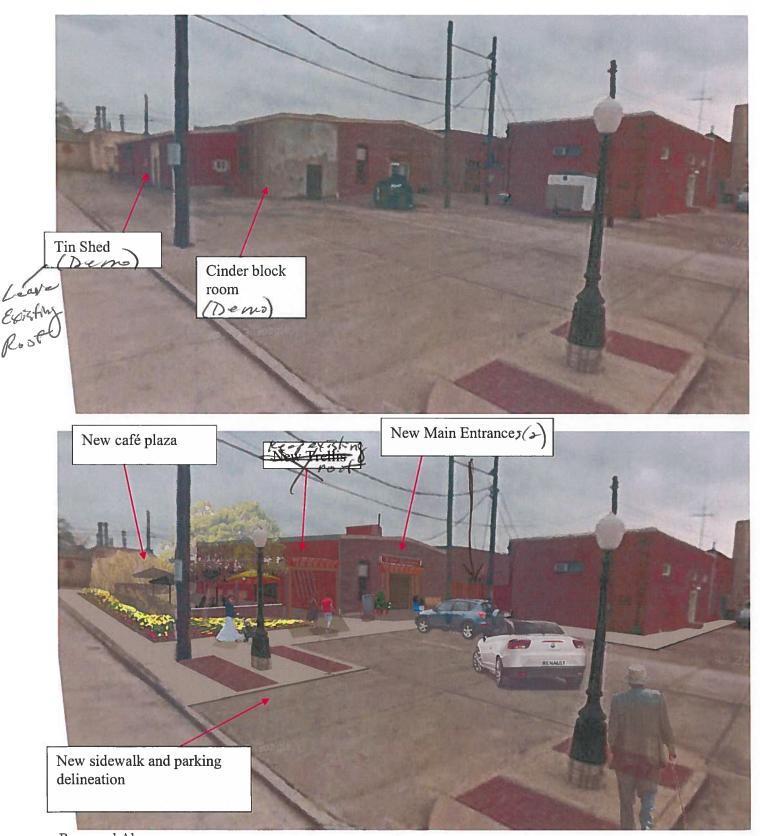

#### Review of owner's request:

Typically, demolition of historic assets is not an easy or desirable decision. The demolition of the cinder block storage building is less of a concern than is the demolition of the tin building.

If the tin building is considered to be <u>beyond repair</u> then the rehabilitation of this portion of the facility should be considered viable

It is important that the design and detailing of all new elements (doors, windows, trellises, and gates) are compatible with the existing architecture. It is also important to make the new elements as compatible with each other as possible; similar materials, colors, and detailing will all enhance the character of the existing building.

It might be better to leave the façade completely intact on the East side (green door) rather than demolish. This alternative is explored with some of the following images.

Aerial views: from the East (Existing)

Alley infill

Parking lot on West Cinder block structure Tin shed Main Street

The proposal below shows the cinder block and tin structures removed, a new plaza on the NE corner of the site, and a reopened alley at the south end of the site.

Aerial views: from the East (Proposed)

Main Street
Tin shed
Cinder block structure
Alley infill
Parking lot on West

#### Aerial views: from the North (Existing)

Alley infill
Tin shed
Cinder block structure
Parking lot on West

Of course, there is only so much information that can be obtained from aerial views. Following are a series of street level perspectives that illustrate how the new complex could look if many of the owner's suggestions are incorporated:

Proposed Above

Close up views:

East/North Site-Corner-(Delso

The owners are considering demolition of this wall in an effort to open the alley back up. Below, the exterior wall is shown intact with the same trellis surround that is proposed for the other doorways along Main Street as well as the main entrance on the west side. Beyond the Main Street wall is a landscaped exterior courtyard.