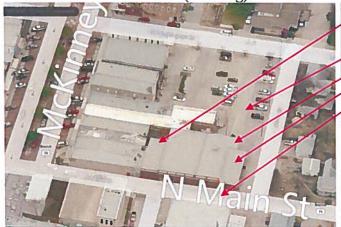

It might be better to leave the façade completely intact on the East side (green door) rather than demolish. This alternative is explored with some of the following images.

Aerial views: from the East (Existing)

Alley infill

Parking lot on West Cinder block structure Tin shed Main Street

The proposal below shows the cinder block and tin structures removed, a new plaza on the NE corner of the site, and a reopened alley at the south end of the site.