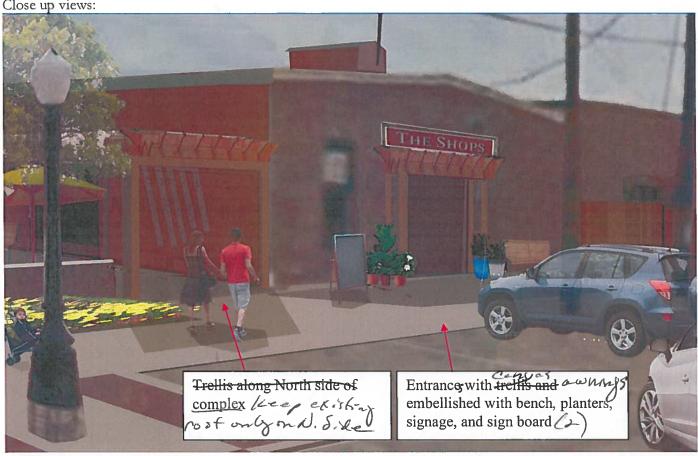

Proposed Above

Close up views:

East/North Site-Corner-(Delso

The owners are considering demolition of this wall in an effort to open the alley back up. Below, the exterior wall is shown intact with the same trellis surround that is proposed for the other doorways along Main Street as well as the main entrance on the west side. Beyond the Main Street wall is a landscaped exterior courtyard.

(Smill Paras/Parasle over New Pountle Parasis)