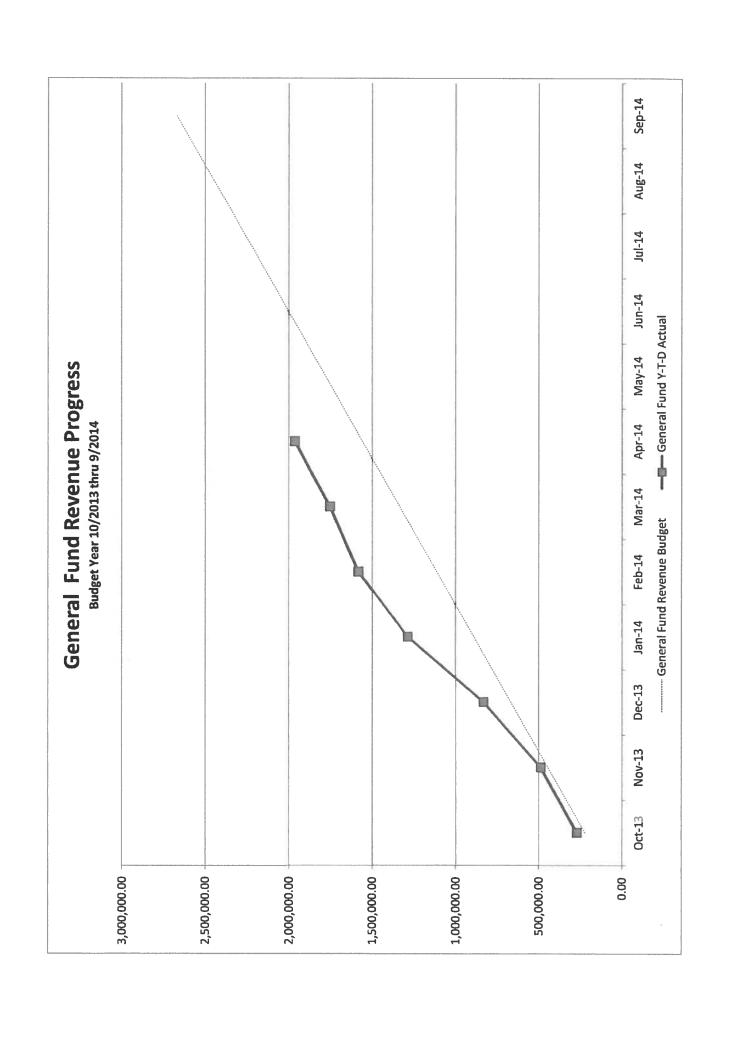

TO:

Mayor and Councilmembers

FROM:

City Manager Ben White

DATE:

May 27, 2014

SUBJECT:

Consider, discuss and act upon City Financial Reports

• City Financial Reports are attached for review

**ACTION:** 

Approve or disapprove the Financial Reports as presented.