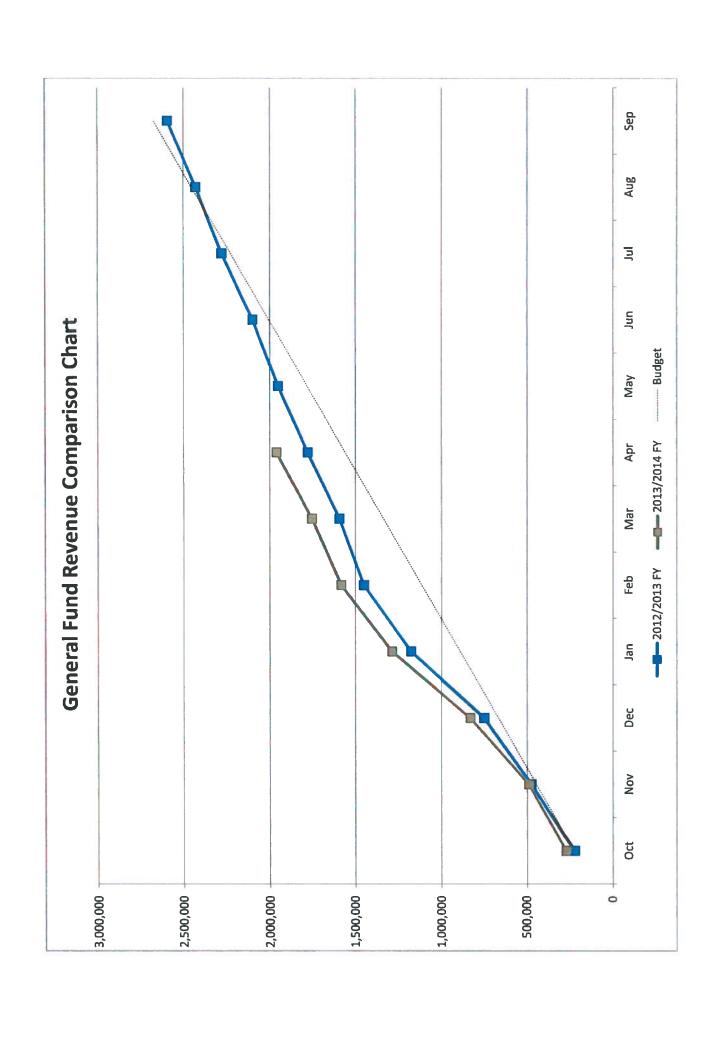

TO:

Mayor and Councilmembers

FROM:

City Manager Ben White

DATE:

May 27, 2014

SUBJECT:

Consider, discuss and act upon City Financial Reports

• City Financial Reports are attached for review

**ACTION:** 

Approve or disapprove the Financial Reports as presented.