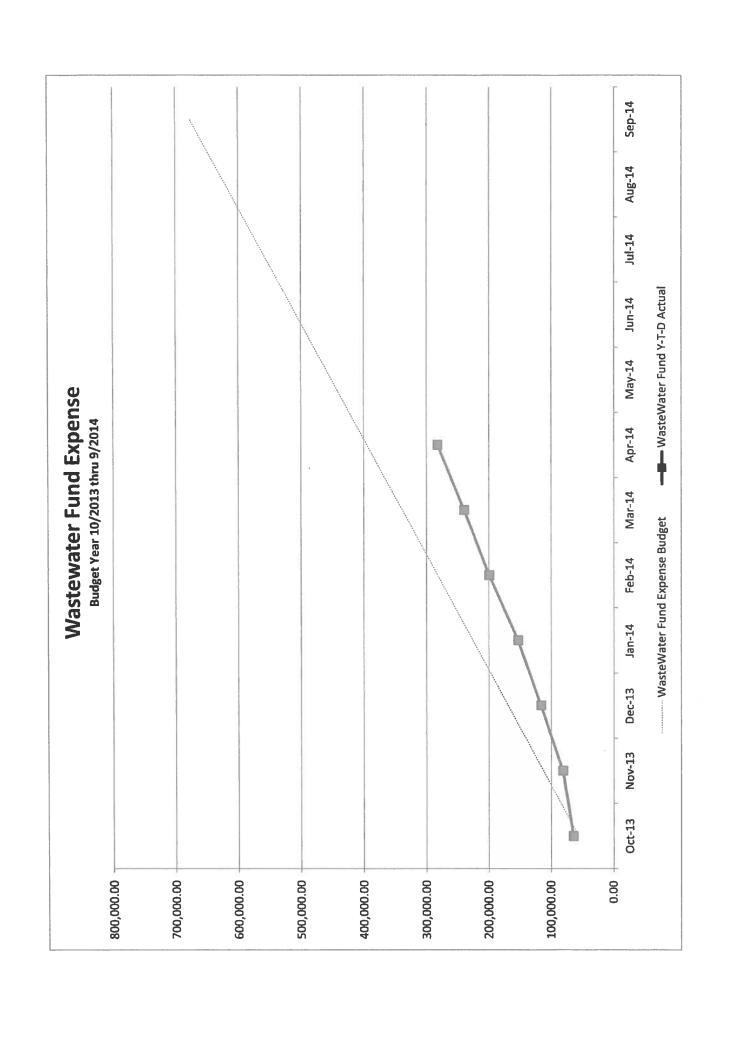

• City Financial Reports are attached for review

**ACTION:** 

Approve or disapprove the Financial Reports as presented.