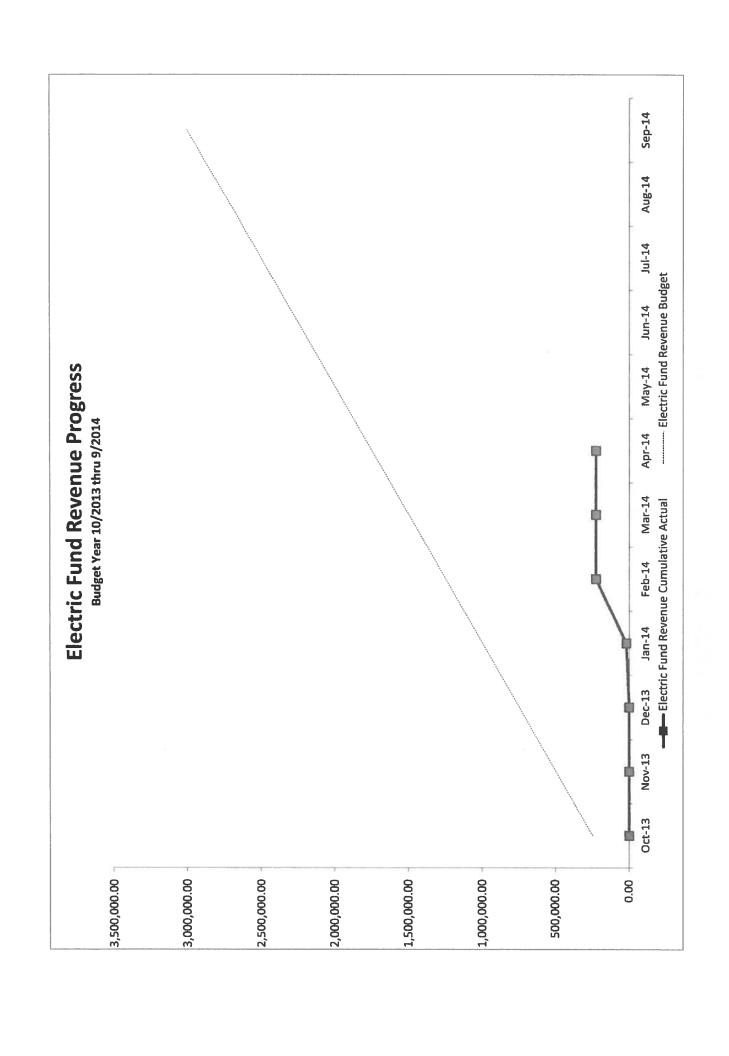

• City Financial Reports are attached for review

**ACTION:** 

Approve or disapprove the Financial Reports as presented.