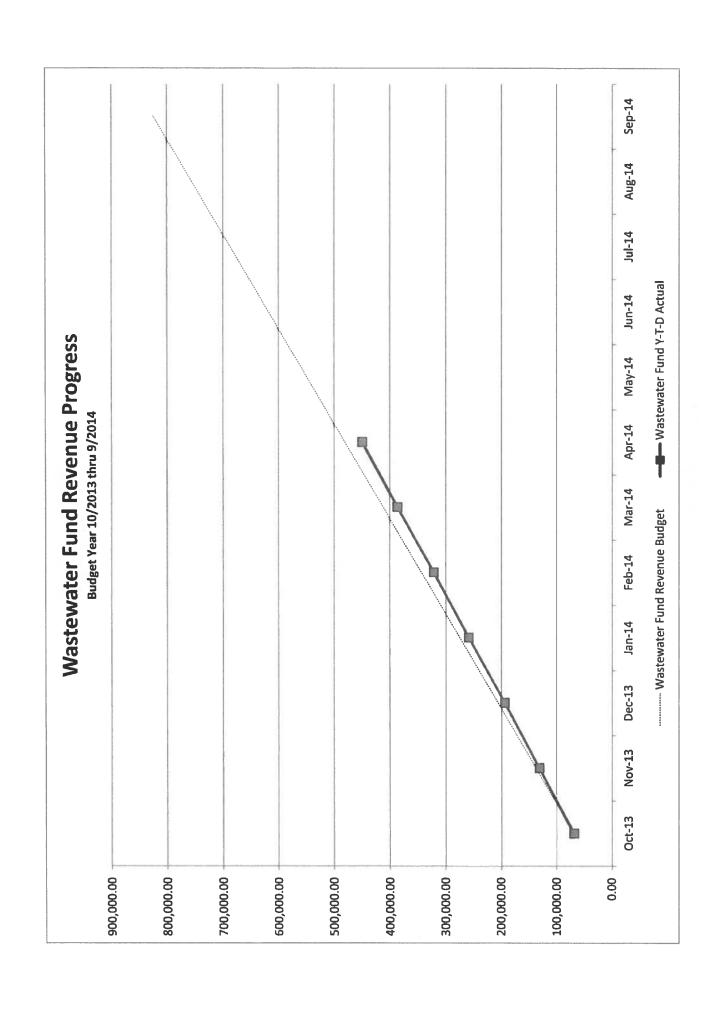

TO:

Mayor and Councilmembers

FROM:

City Manager Ben White

DATE:

May 27, 2014

SUBJECT:

Consider, discuss and act upon City Financial Reports

• City Financial Reports are attached for review

**ACTION:** 

Approve or disapprove the Financial Reports as presented.