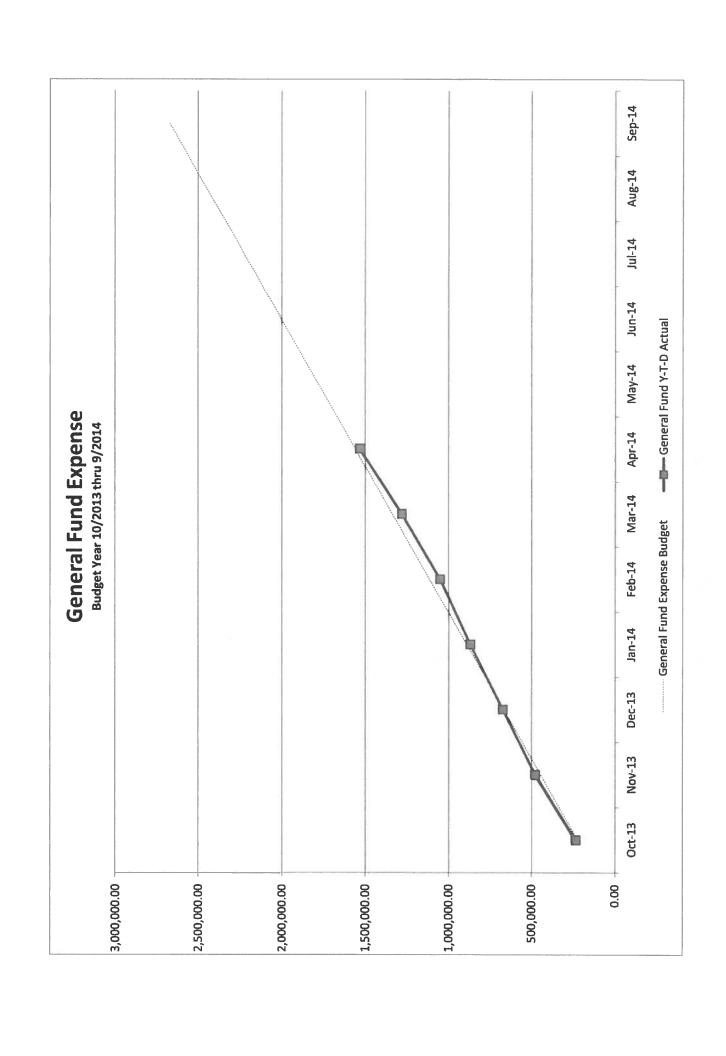

TO:

Mayor and Councilmembers

FROM:

City Manager Ben White

DATE:

May 27, 2014

SUBJECT:

Consider, discuss and act upon City Financial Reports

• City Financial Reports are attached for review

**ACTION:** 

Approve or disapprove the Financial Reports as presented.