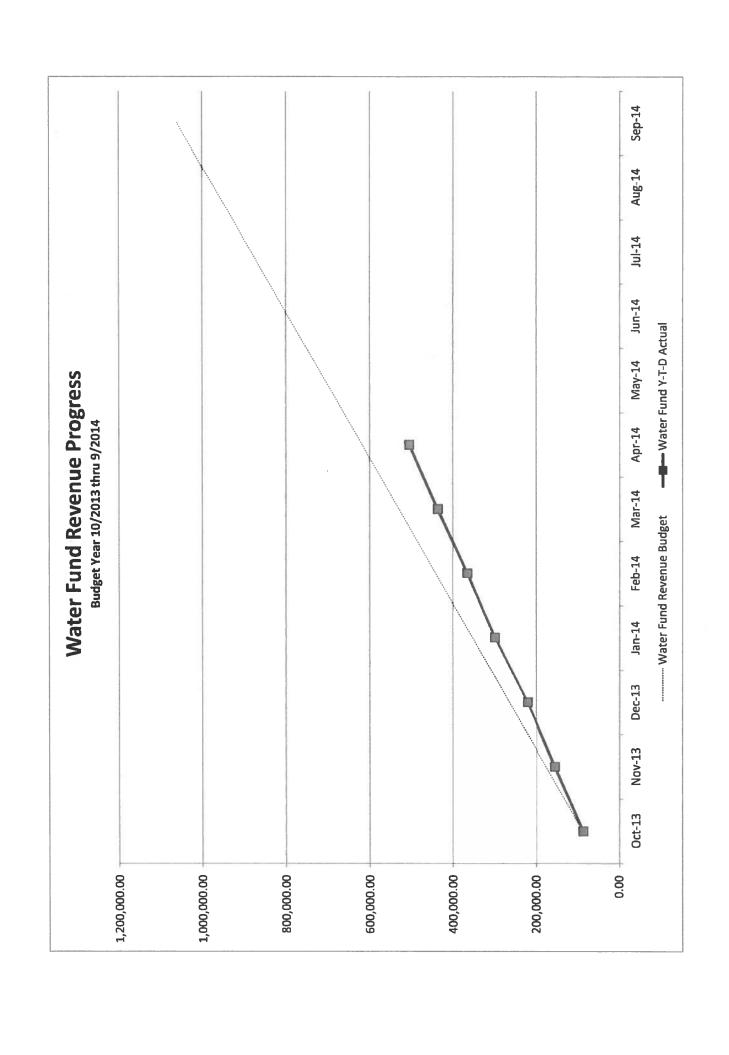

TO:

Mayor and Councilmembers

FROM:

City Manager Ben White

DATE:

May 27, 2014

SUBJECT:

Consider, discuss and act upon City Financial Reports

• City Financial Reports are attached for review

**ACTION:** 

Approve or disapprove the Financial Reports as presented.