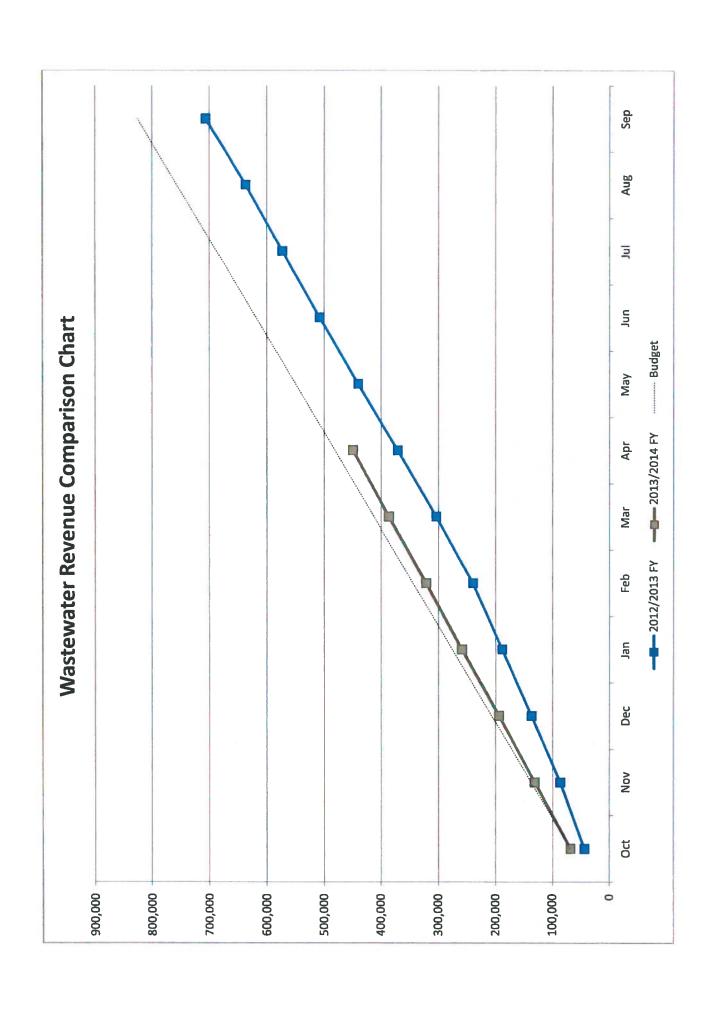

TO:

Mayor and Councilmembers

FROM:

City Manager Ben White

DATE:

May 27, 2014

SUBJECT:

Consider, discuss and act upon City Financial Reports

• City Financial Reports are attached for review

**ACTION:** 

Approve or disapprove the Financial Reports as presented.