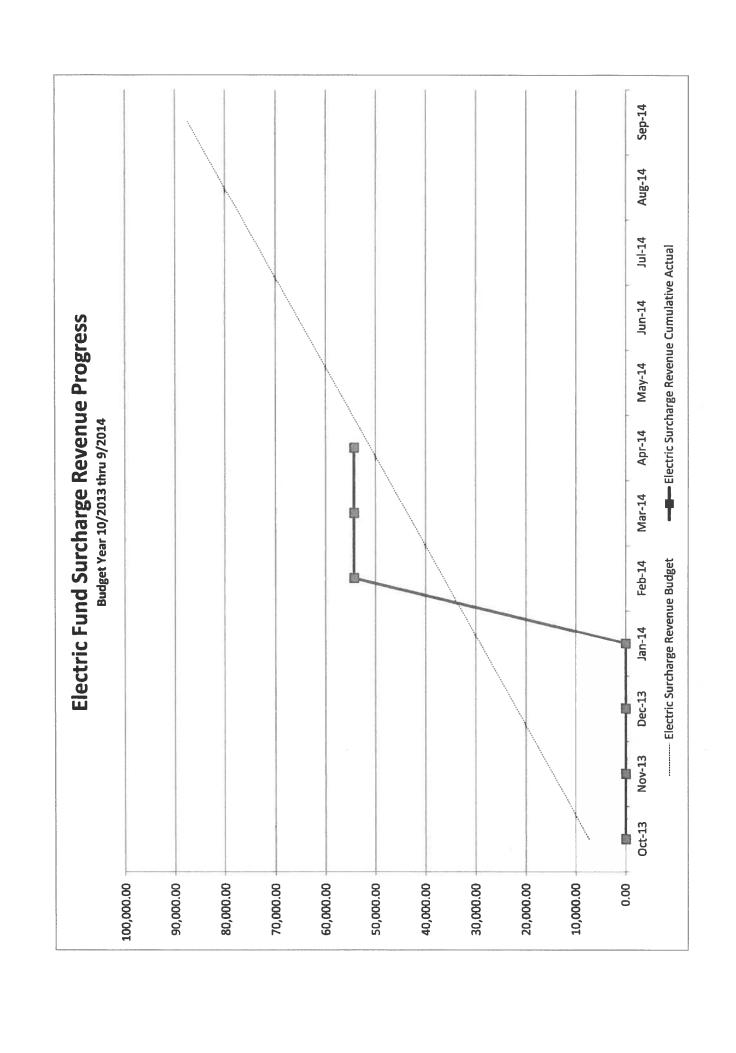

• City Financial Reports are attached for review

**ACTION:** 

Approve or disapprove the Financial Reports as presented.