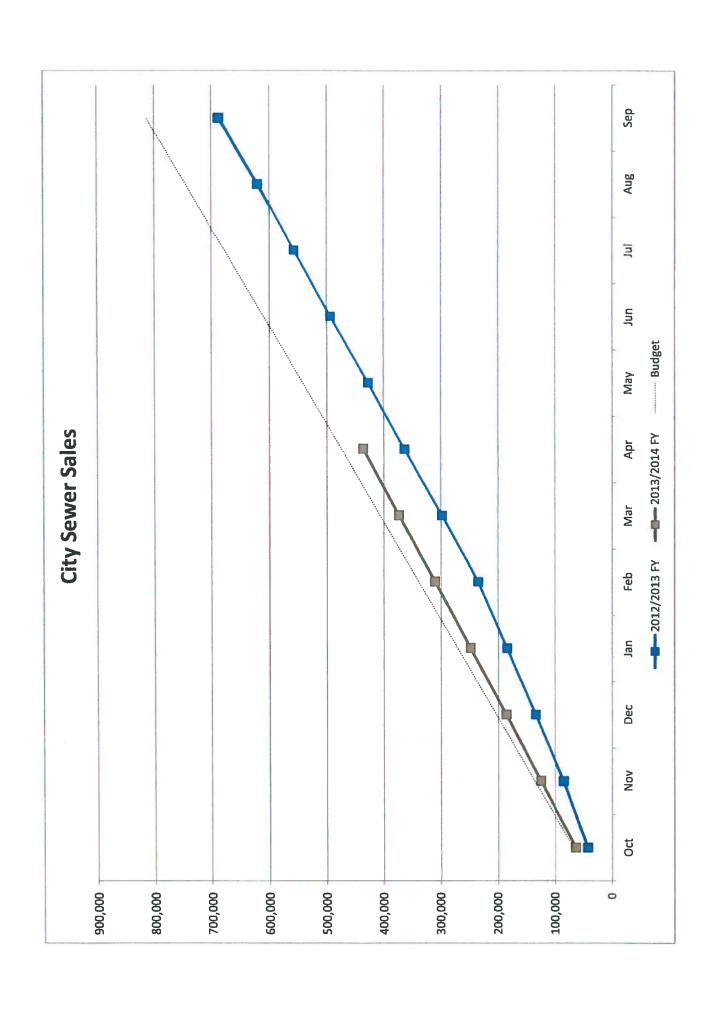

• City Financial Reports are attached for review

**ACTION:** 

Approve or disapprove the Financial Reports as presented.