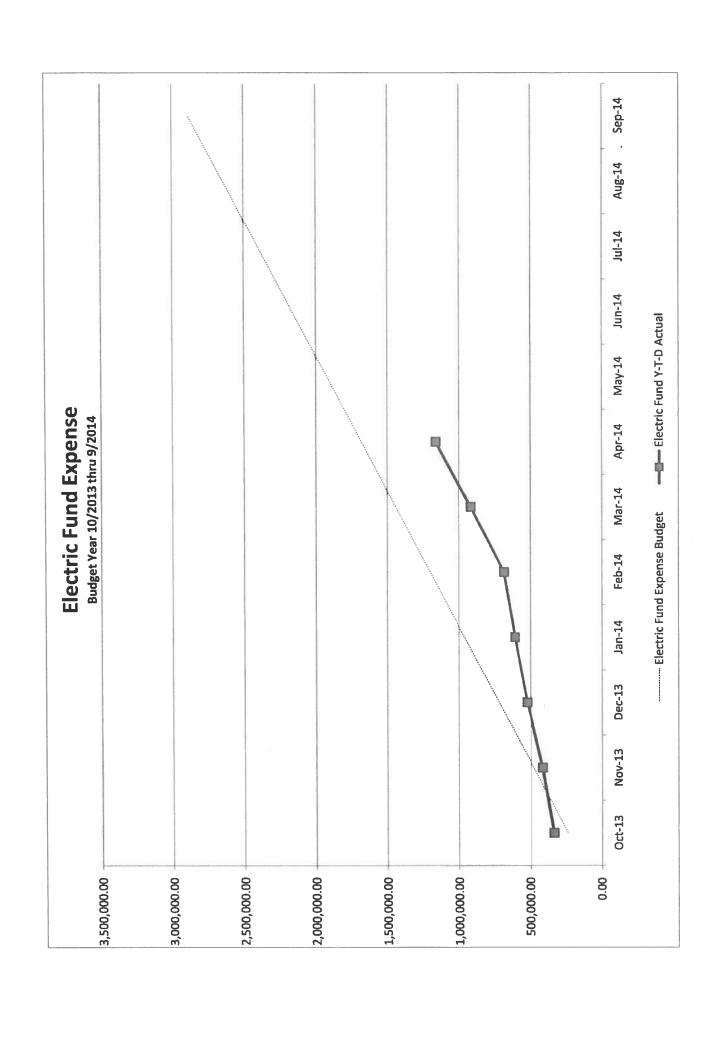

TO:

Mayor and Councilmembers

FROM:

City Manager Ben White

DATE:

May 27, 2014

SUBJECT:

Consider, discuss and act upon City Financial Reports

• City Financial Reports are attached for review

**ACTION:** 

Approve or disapprove the Financial Reports as presented.