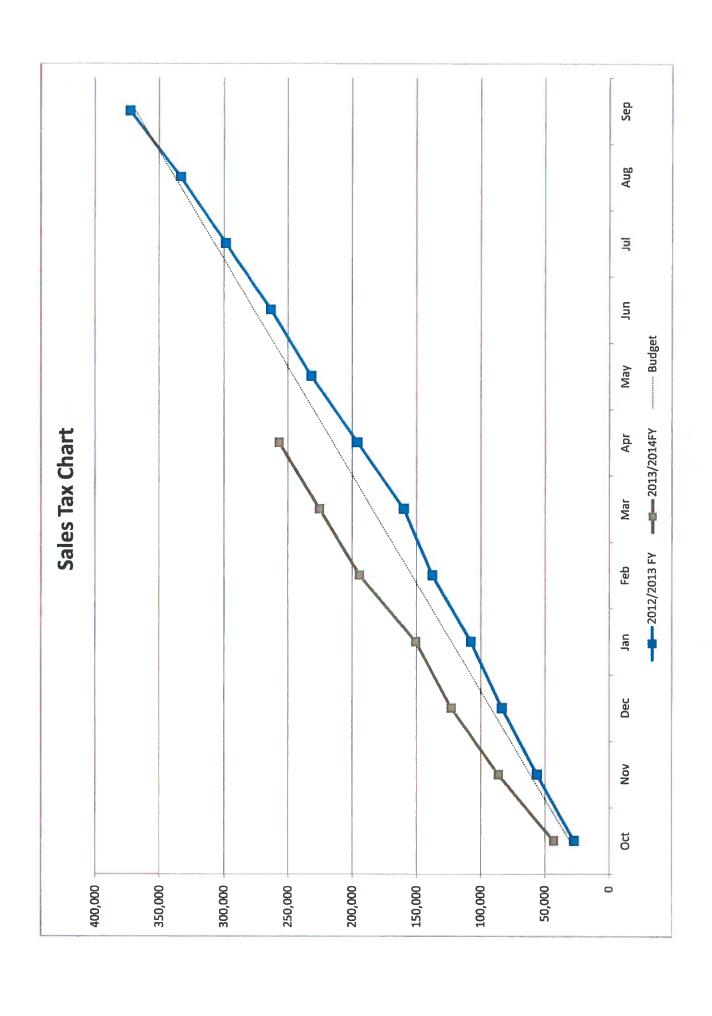

TO:

Mayor and Councilmembers

FROM:

City Manager Ben White

DATE:

May 27, 2014

SUBJECT:

Consider, discuss and act upon City Financial Reports

• City Financial Reports are attached for review

**ACTION:** 

Approve or disapprove the Financial Reports as presented.