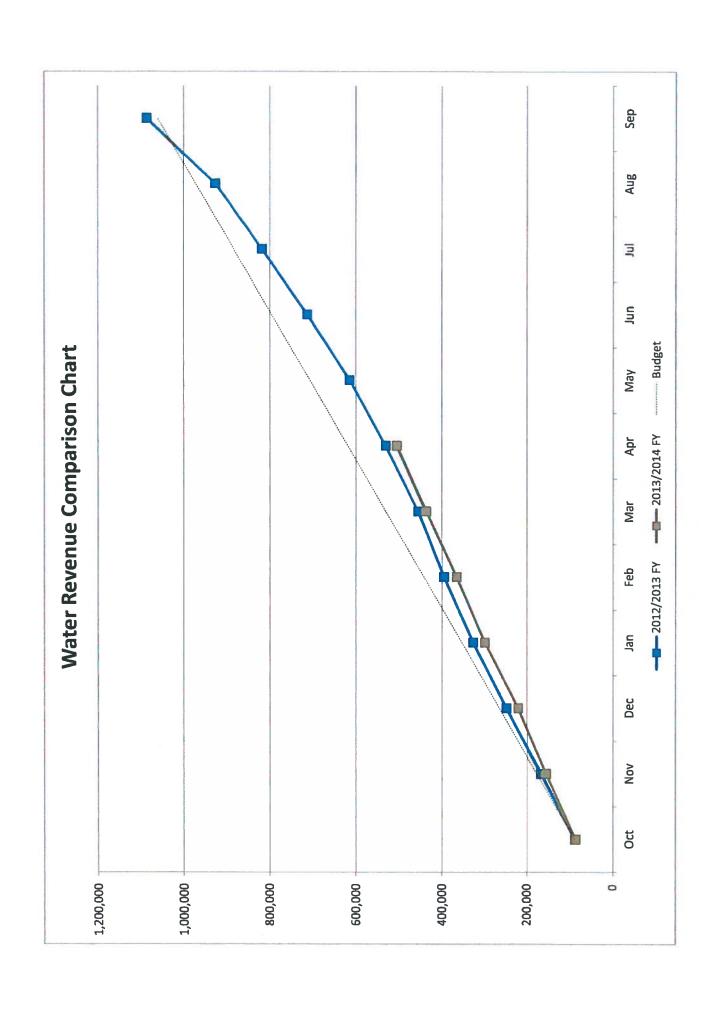

TO:

Mayor and Councilmembers

FROM:

City Manager Ben White

DATE:

May 27, 2014

SUBJECT:

Consider, discuss and act upon City Financial Reports

• City Financial Reports are attached for review

**ACTION:** 

Approve or disapprove the Financial Reports as presented.