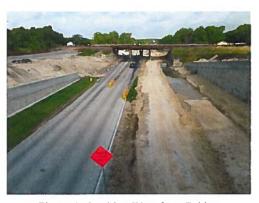

March 2014. Open to two-way traffic.
  - a. East Bound Off-Ramp (Southwest Ramp), Sep 2014
  - b. East Bound On-Ramp (Southeast Ramp), Complete. Two-way ramp.
- 4. 380 Roadway, West Bound: Oct 2014
  - a. West Bound Off-Ramp (Northeast Ramp), Jul 2014
  - b. West Bound On-Ramp (Northwest Ramp), Oct 2014
- 5. Main Street Bridge Construction: Complete and open to traffic.
  - a. Main Street Roadway: Complete Mar 2014
- 6. Hill Street Crossing: Jun 2014. This crossing will require electrical primary wire reconfiguration from overhead to underground. KCS will be paying for this expense.
- 7. Walnut Street Crossing: Jun 2014
- 8. Main/Summit Street Crossing: Jun 2014



Figure 1. Looking South along Main Street



Figure 2. Looking North along Main Street



Figure 3. Looking East from Bridge



Figure 4. Looking West from Bridge