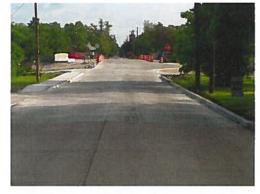

Whereas, it was Paul Hinton's wish to dedicate land to the City of Farmersville; and

Whereas, Paul Hinton passed away in September of 2003, but his children honored their father's wishes and completed the land donation which is now a portion of Farmersville Parkway.