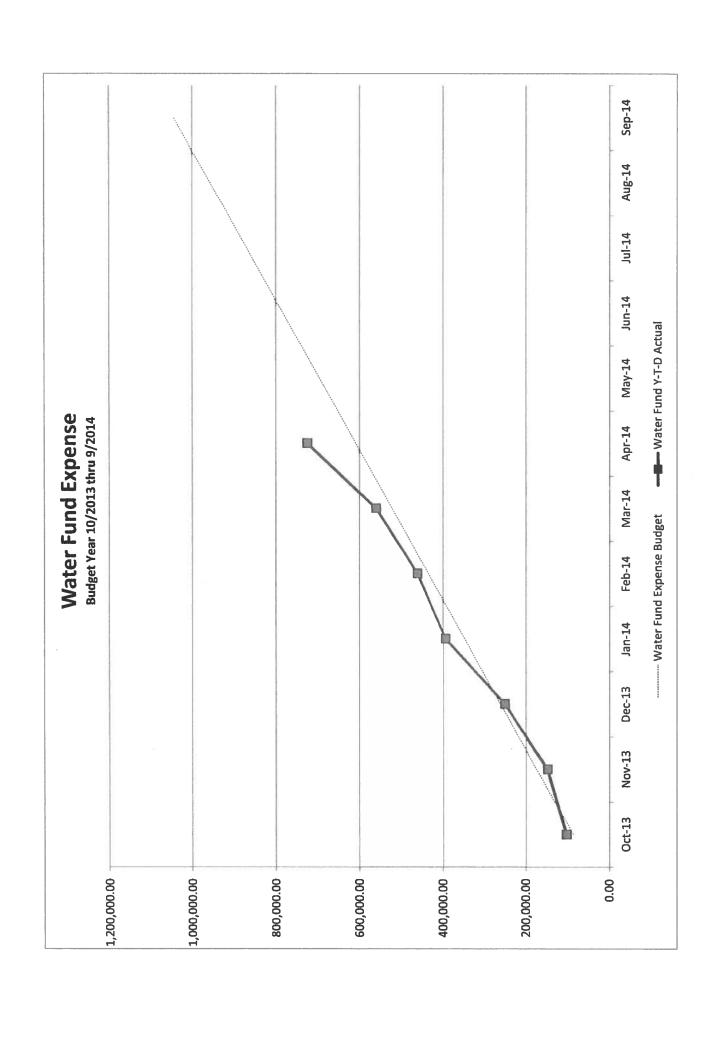

TO:

Mayor and Councilmembers

FROM:

City Manager Ben White

DATE:

May 27, 2014

SUBJECT:

Consider, discuss and act upon City Financial Reports

• City Financial Reports are attached for review

**ACTION:** 

Approve or disapprove the Financial Reports as presented.