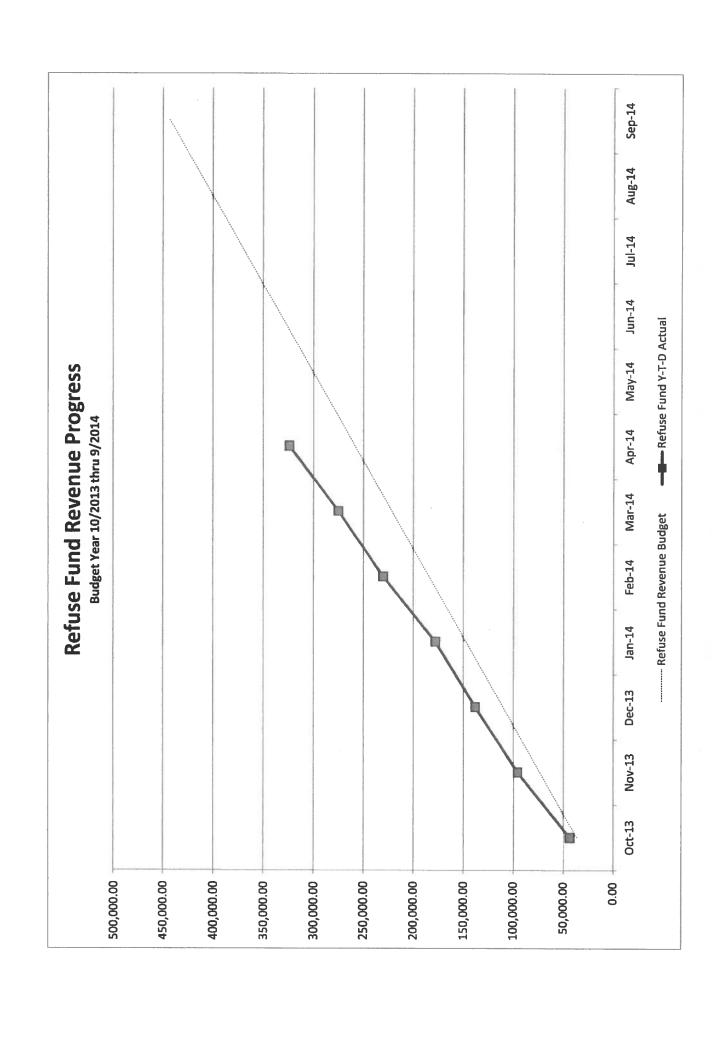

TO:

Mayor and Councilmembers

FROM:

City Manager Ben White

DATE:

May 27, 2014

SUBJECT:

Consider, discuss and act upon City Financial Reports

• City Financial Reports are attached for review

**ACTION:** 

Approve or disapprove the Financial Reports as presented.