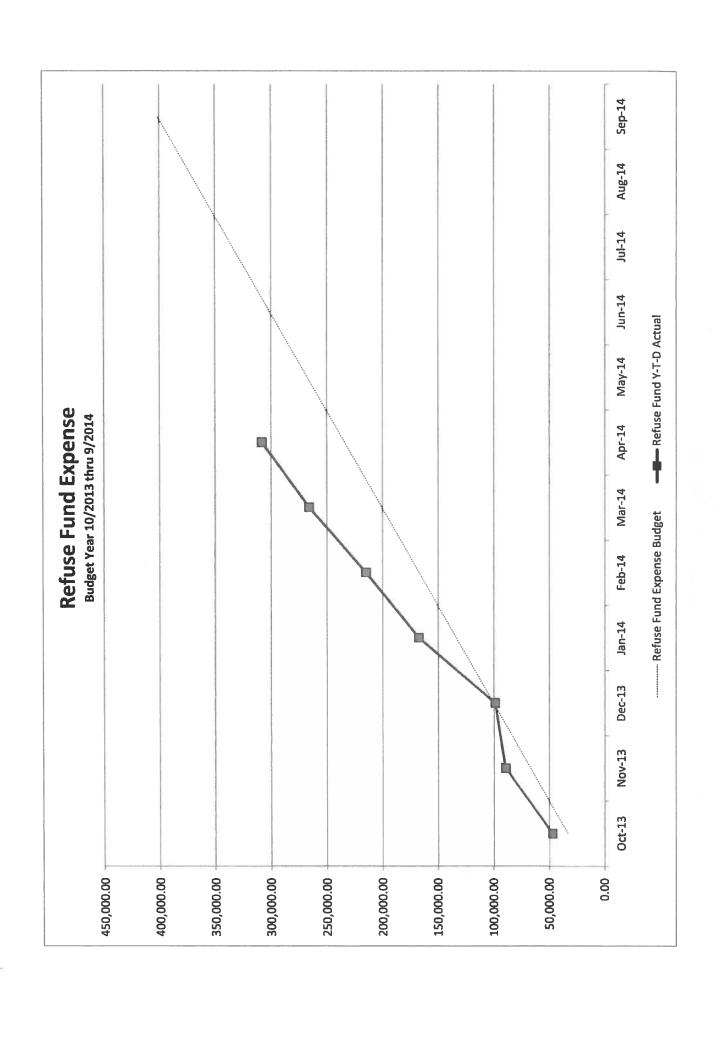

TO:

Mayor and Councilmembers

FROM:

City Manager Ben White

DATE:

May 27, 2014

SUBJECT:

Consider, discuss and act upon City Financial Reports

• City Financial Reports are attached for review

**ACTION:** 

Approve or disapprove the Financial Reports as presented.