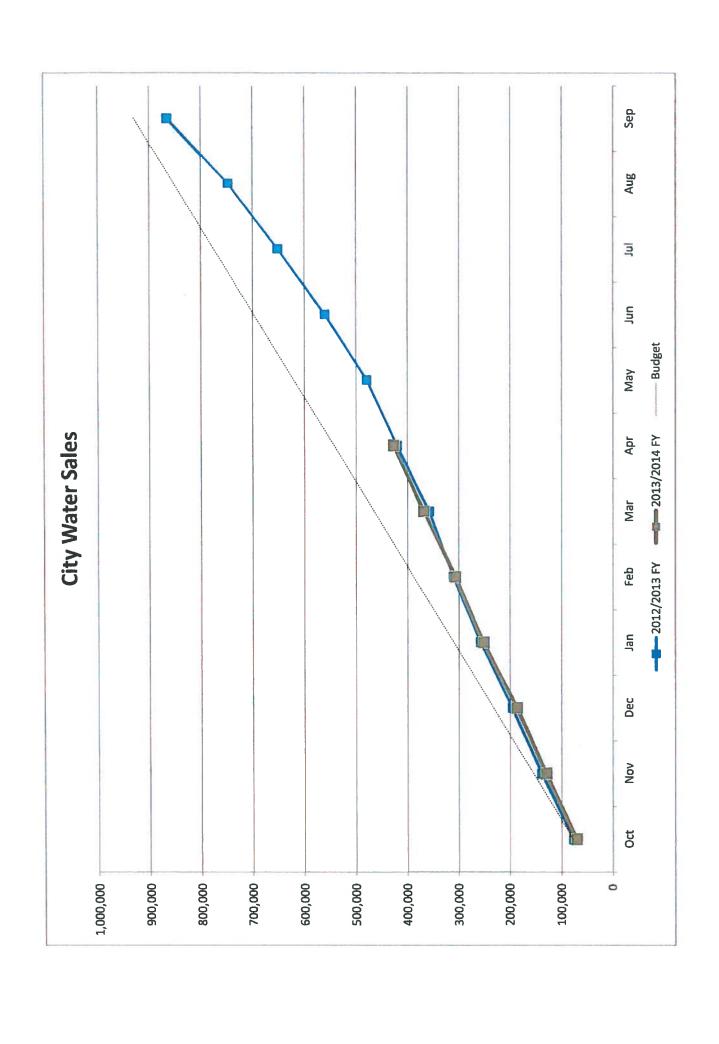

TO:

Mayor and Councilmembers

FROM:

City Manager Ben White

DATE:

May 27, 2014

SUBJECT:

Consider, discuss and act upon City Financial Reports

• City Financial Reports are attached for review

**ACTION:** 

Approve or disapprove the Financial Reports as presented.