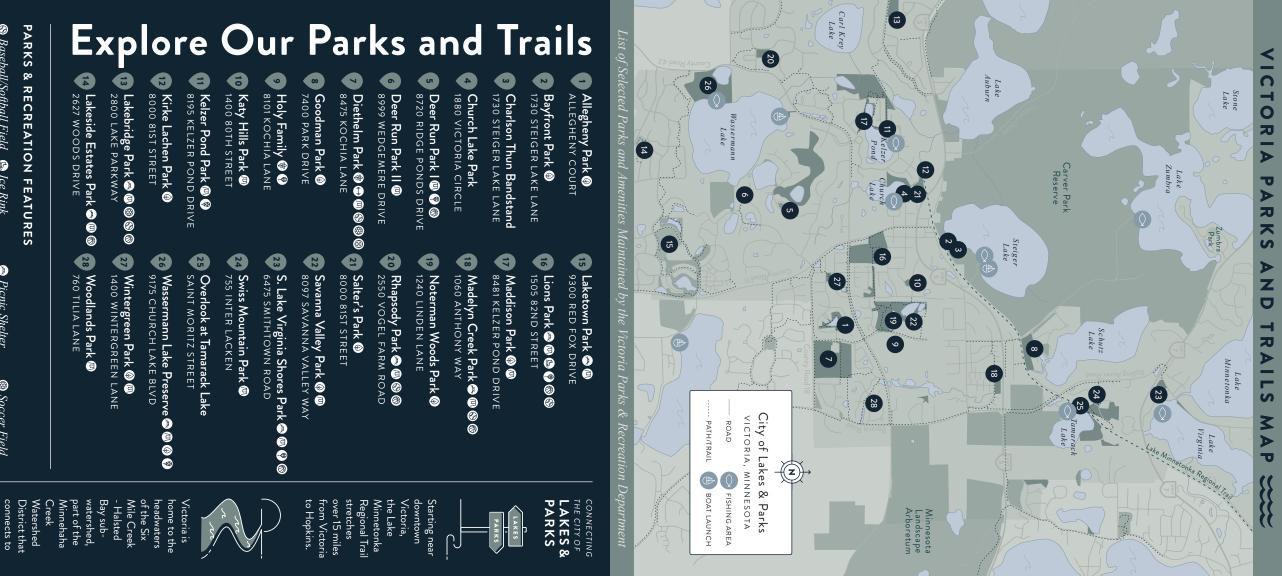

#### **RECREATIONAL OPPORTUNITIES**

Youth Programs, Sports Leagues & Camps, Enrichment Courses, Family Programs, Adult Fitness Classes, Facility Rentals, and Free Community Events

A digital version of the Victoria Parks & Trails Map is available at www.ci.victoria.mn.us/parks-trails.

### Explore the City of Lakes & Parks

𝔅 Baseball/Softball Field
 𝔅 Basketball Court

Ice Rink
Open Space
Pickleball Court

Picnic Shelter
 Playground
 Recreation Cer

Soccer Field
 Snowshoe Area
 Tennis Court