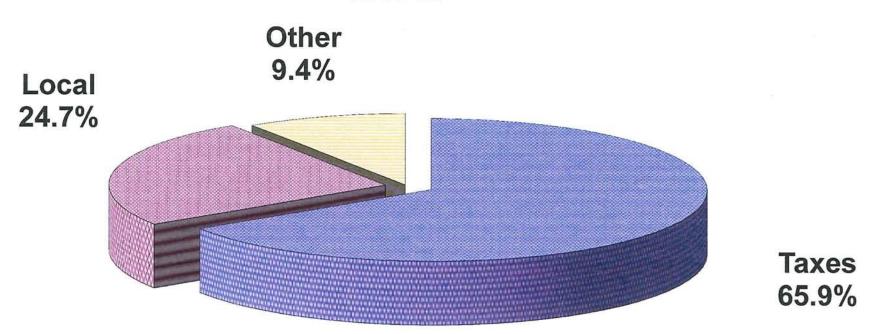

| 160,600   | (32,036)   |
| Public Works             | 311,187   | 303,550   | (7,637)    |
| Recreation               | 124,847   | 0         | (124,847)  |
| Ballfield                | 0         | 5,000     | 5,000      |
| Zoning Board of Appeals  | 1,800     | 2,500     | 700        |
| Cable Commission         | 129,967   | 130,000   | 33         |
| Beautification           | 0         | 210       | 210        |
| Contribution Other Funds | 113,000   | 460,000   | 347,000    |
| Total Other Local        | 1,692,245 | 1,833,495 | 141,250    |
|                          |           |           |            |
| State Shared             | 695,539   | 690,196   | (5,343)    |
| Total Revenues           | 7,698,230 | 7,364,022 | (334,208)  |

## City of Flat Rock Revenue Summary 2011-12



## City of Flat Rock General Fund Expenditure Summary

|                              | 2010/11          | 2011/12         | Increase     |
|------------------------------|------------------|-----------------|--------------|
| General Government:          |                  |                 |              |
| Mayor and Council            | 10,000           | 10,000          | 0            |
| District Court               | 510,004          | 559,740         | 49,736       |
| Elections                    | 54,341           | 53,921          | (421)        |
| General Operations           | 380,054          | 321,721         | (58,333)     |
| Clerk                        | 126,115          | 94,490          | (31,625)     |
| Treasurer                    | 247,304          | 239,877