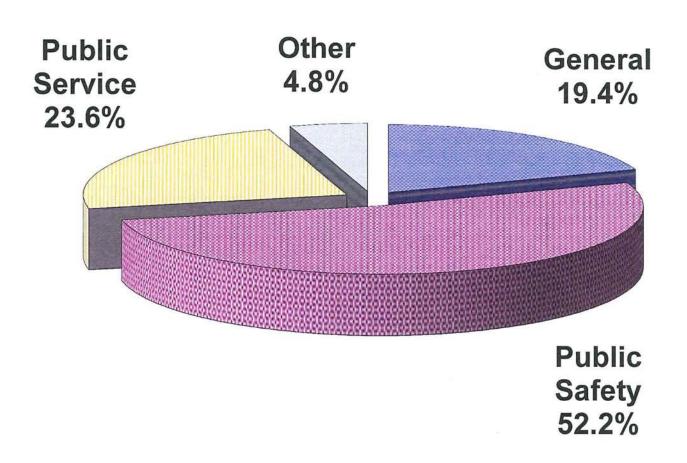

on             | 3,399<br>862     | 1,373           | (799)<br>511 |
| Cable Commission             | 1,956,679        | 1,747,418       |              |
|                              | 1,930,079        | 1,747,410       | (209,261)    |
| <u>Transfers:</u>            |                  |                 |              |
| Local Streets                | 200,000          | 120,000         | (80,000)     |
| Road Improvement Debt        | 13,355           | 85,213          | 71,858       |
| Bond Payments                | 146,339          | 147,502         | 1,163        |
|                              | 359,694          | 352,715         | (6,979)      |
| Total Expenditures           | 7,952,185        | 7,407,033       | (545,153)    |

## City of Flat Rock Expenditure Summary 2011-12



## CITY OF FLAT ROCK ESTIMATED FUND BALANCE

|                                               | 2010/11                  |           | 2011/                    | 12       |
|-----------------------------------------------|--------------------------|-----------|--------------------------|----------|
| Beginning Fund Balance                        |                          | 743,030   |                          | 489,075  |
| Revenues<br>Expenditures<br>Surplus (Deficit) | 7,698,230<br>(7,952,185) | (253,955) | 7,364,022<br>(7,407,033) | (43,011) |
| Ending Fund Balance                           | _                        | 489,075   | _                        | 446,065  |

## General Fund Revenue

#### City of Flat Rock General Fund Revenues

|                            | 2009/10<br>Actu