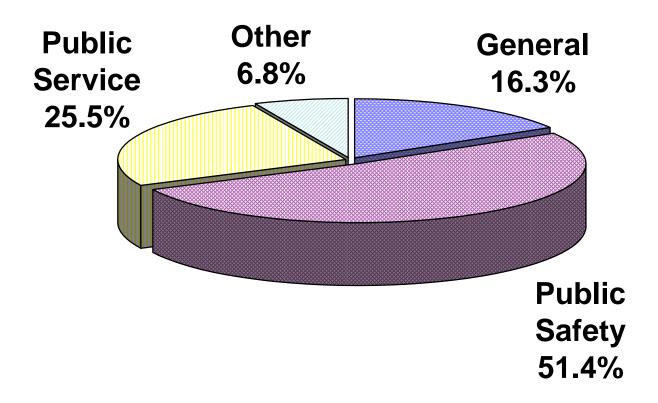

## City of Flat Rock General Fund Expenditure Summary

|                           | 2008/09   | 2009/10   | Increase  |
|---------------------------|-----------|-----------|-----------|
| General Government:       |           |           |           |
| Mayor and Council         | 14,960    | 14,500    | (460)     |
| District Court            | 478,356   | 470,000   | (8,356)   |
| Elections                 | 47,873    | 45,925    | (1,948)   |
| Clerk & Treasurer         | 784,186   | 892,303   | 108,117   |
| Assessor                  | 33,365    | 41,886    | 8,521     |
| Attorney                  | 98,816    | 97,500    | (1,316)   |
| Economic Development      | 68,489    | 0         | (68,489)  |
| Engineer                  | 3,201     | 5,000     | 1,799     |
|                           | 1,529,246 | 1,567,114 | 37,868    |
| Public Safety:            |           |           |           |
| Police                    | 3,029,359 | 3,131,843 | 102,484   |
| Fire                      | 936,602   | 1,545,312 | 608,710   |
| Building & Safety         | 244,672   | 240,795   | (3,877)   |
|                           | 4,210,633 | 4,917,950 | 707,317   |
| Public Service:           |           |           |           |
| Public Works              | 1,538,623 | 1,592,814 | 54,191    |
| Recreation Comm.          | 3,894     | 3,500     | (394)     |
| Recreation                | 279,115   | 293,979   | 14,864    |
| Senior Citizens           | 10,215    | 11,236    | 1,021     |
| Youth Center              | 1,361     | 1,424     | 63        |
| Ballfield/Ice Rink Maint. | 512,220   | 510,312   | (1,908)   |
| Planning Commission       | 14,481    | 14,855    | 374       |
| Z.B.A                     | 2,841     | 4,854     | 2,013     |
| Beautification            | 8,257     | 10,573    | 2,316     |
| Cable Commission          | 1,223     | 2,250     | 1,027     |
|                           | 2,372,228 | 2,445,798 | 73,569    |
| Transfers:                |           |           |           |
| Local Streets             | 300,000   | 300,000   | 0         |
| Major Streets             | 0         | 0         | 0         |
| Community Center          | 150,000   | 0         | (150,000) |
| Bond Payments             | 154,147   | 143,950   | (10,197)  |
| Capital Projects          | 20,000    | 0         | (20,000)  |
| Library                   | 0         | 0         | (==,===)  |
| Other Funds               | 0         | 200,000   | 200,000   |
|                           | 624,147   | 643,950   | 19,803    |
| Total Expenditures        | 8,736,254 | 9,574,812 | 838,557   |
| i otai Experiultures      | 0,730,234 | 3,314,012 | 030,337   |