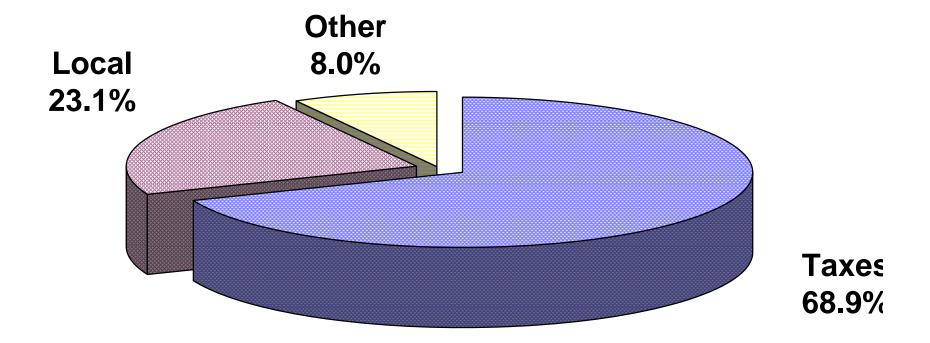

## City of Flat Rock General Fund Revenue Summary

|                         | Estimated | Mayor's   | Increase   |
|-------------------------|-----------|-----------|------------|
|                         | 2008/09   | 2009/10   | (Decrease) |
| Taxes                   | 6,715,389 | 6,264,864 | (450,526)  |
|                         |           |           |            |
| Other Local:            |           |           |            |
| Elections               | 0         | 5,000     | 5,000      |
| General Operations      | 321,686   | 314,150   | (7,536)    |
| Police                  | 441,520   | 377,780   | (63,740)   |
| Fire                    | 314,191   | 818,150   | 503,959    |
| Building & Safety       | 201,987   | 149,000   | (52,987)   |
| Public Works            | 204,036   | 194,700   | (9,336)    |
| Recreation              | 115,097   | 115,484   | 387        |
| Ballfield               | 500       | 5,000     | 4,500      |
| Zoning Board of Appeals | 2,900     | 2,500     | (400)      |
| Cable Commission        | 114,208   | 115,000   | 792        |
| Beautification          | 6         | 10        | 4          |
| Total Other Local       | 1,716,132 | 2,096,774 | 380,642    |
|                         |           |           |            |
| State Shared            | 782,328   | 725,016   | (57,312)   |
| Total Revenues          | 9,213,849 | 9,086,654 | (127,196)  |