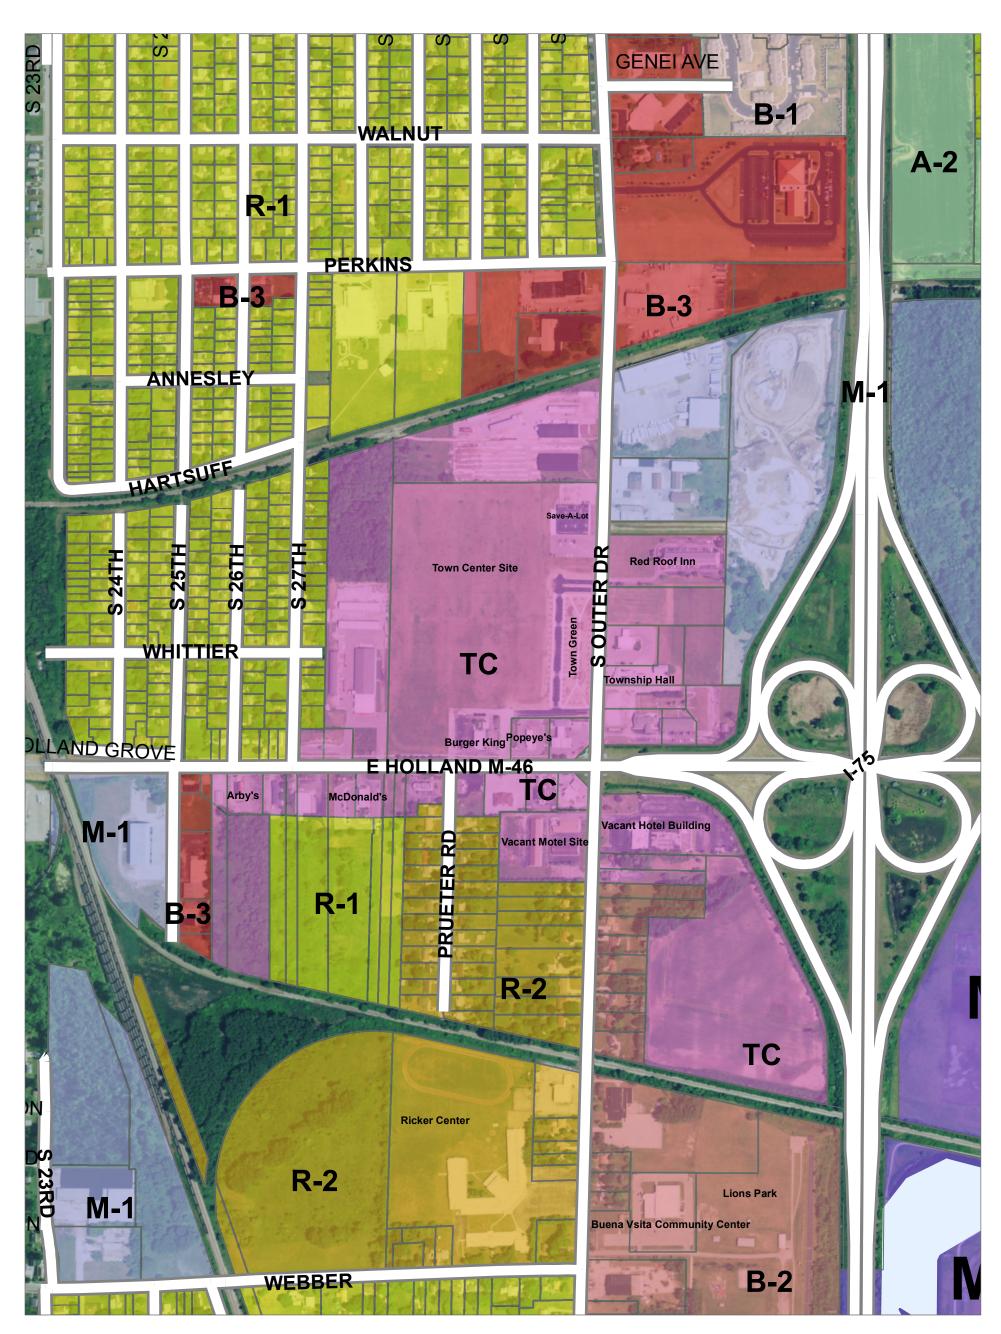

## Medical Marijuana Facilities Planning Map Town Center

## Buena Vista Charter Township, Saginaw County, Michigan

M-1

## Zoning Districts

- A-2
   Agricultural (Dispersed Residential)

   R-1
   Residential (Single Family)

   R-2
   Residential (One and Two Family)
  - TC Town Center
  - B-1 Commercial (Local Business)
- B-2 Commercial (Intensive)
- B-3 Commercial (Wholesale and Business Services)
  - Industrial (Limited Manufacturing)
- M-2 Industrial (Intensive Manufacturing)

**Feet** 0.50100\_200\_300

1/30/2018

Base Map Source: Saginaw Area GIS Authority, 2012 Data Source: Saginaw Area GIS Authority, (11/1/2007) and Buena Vista Charter Township