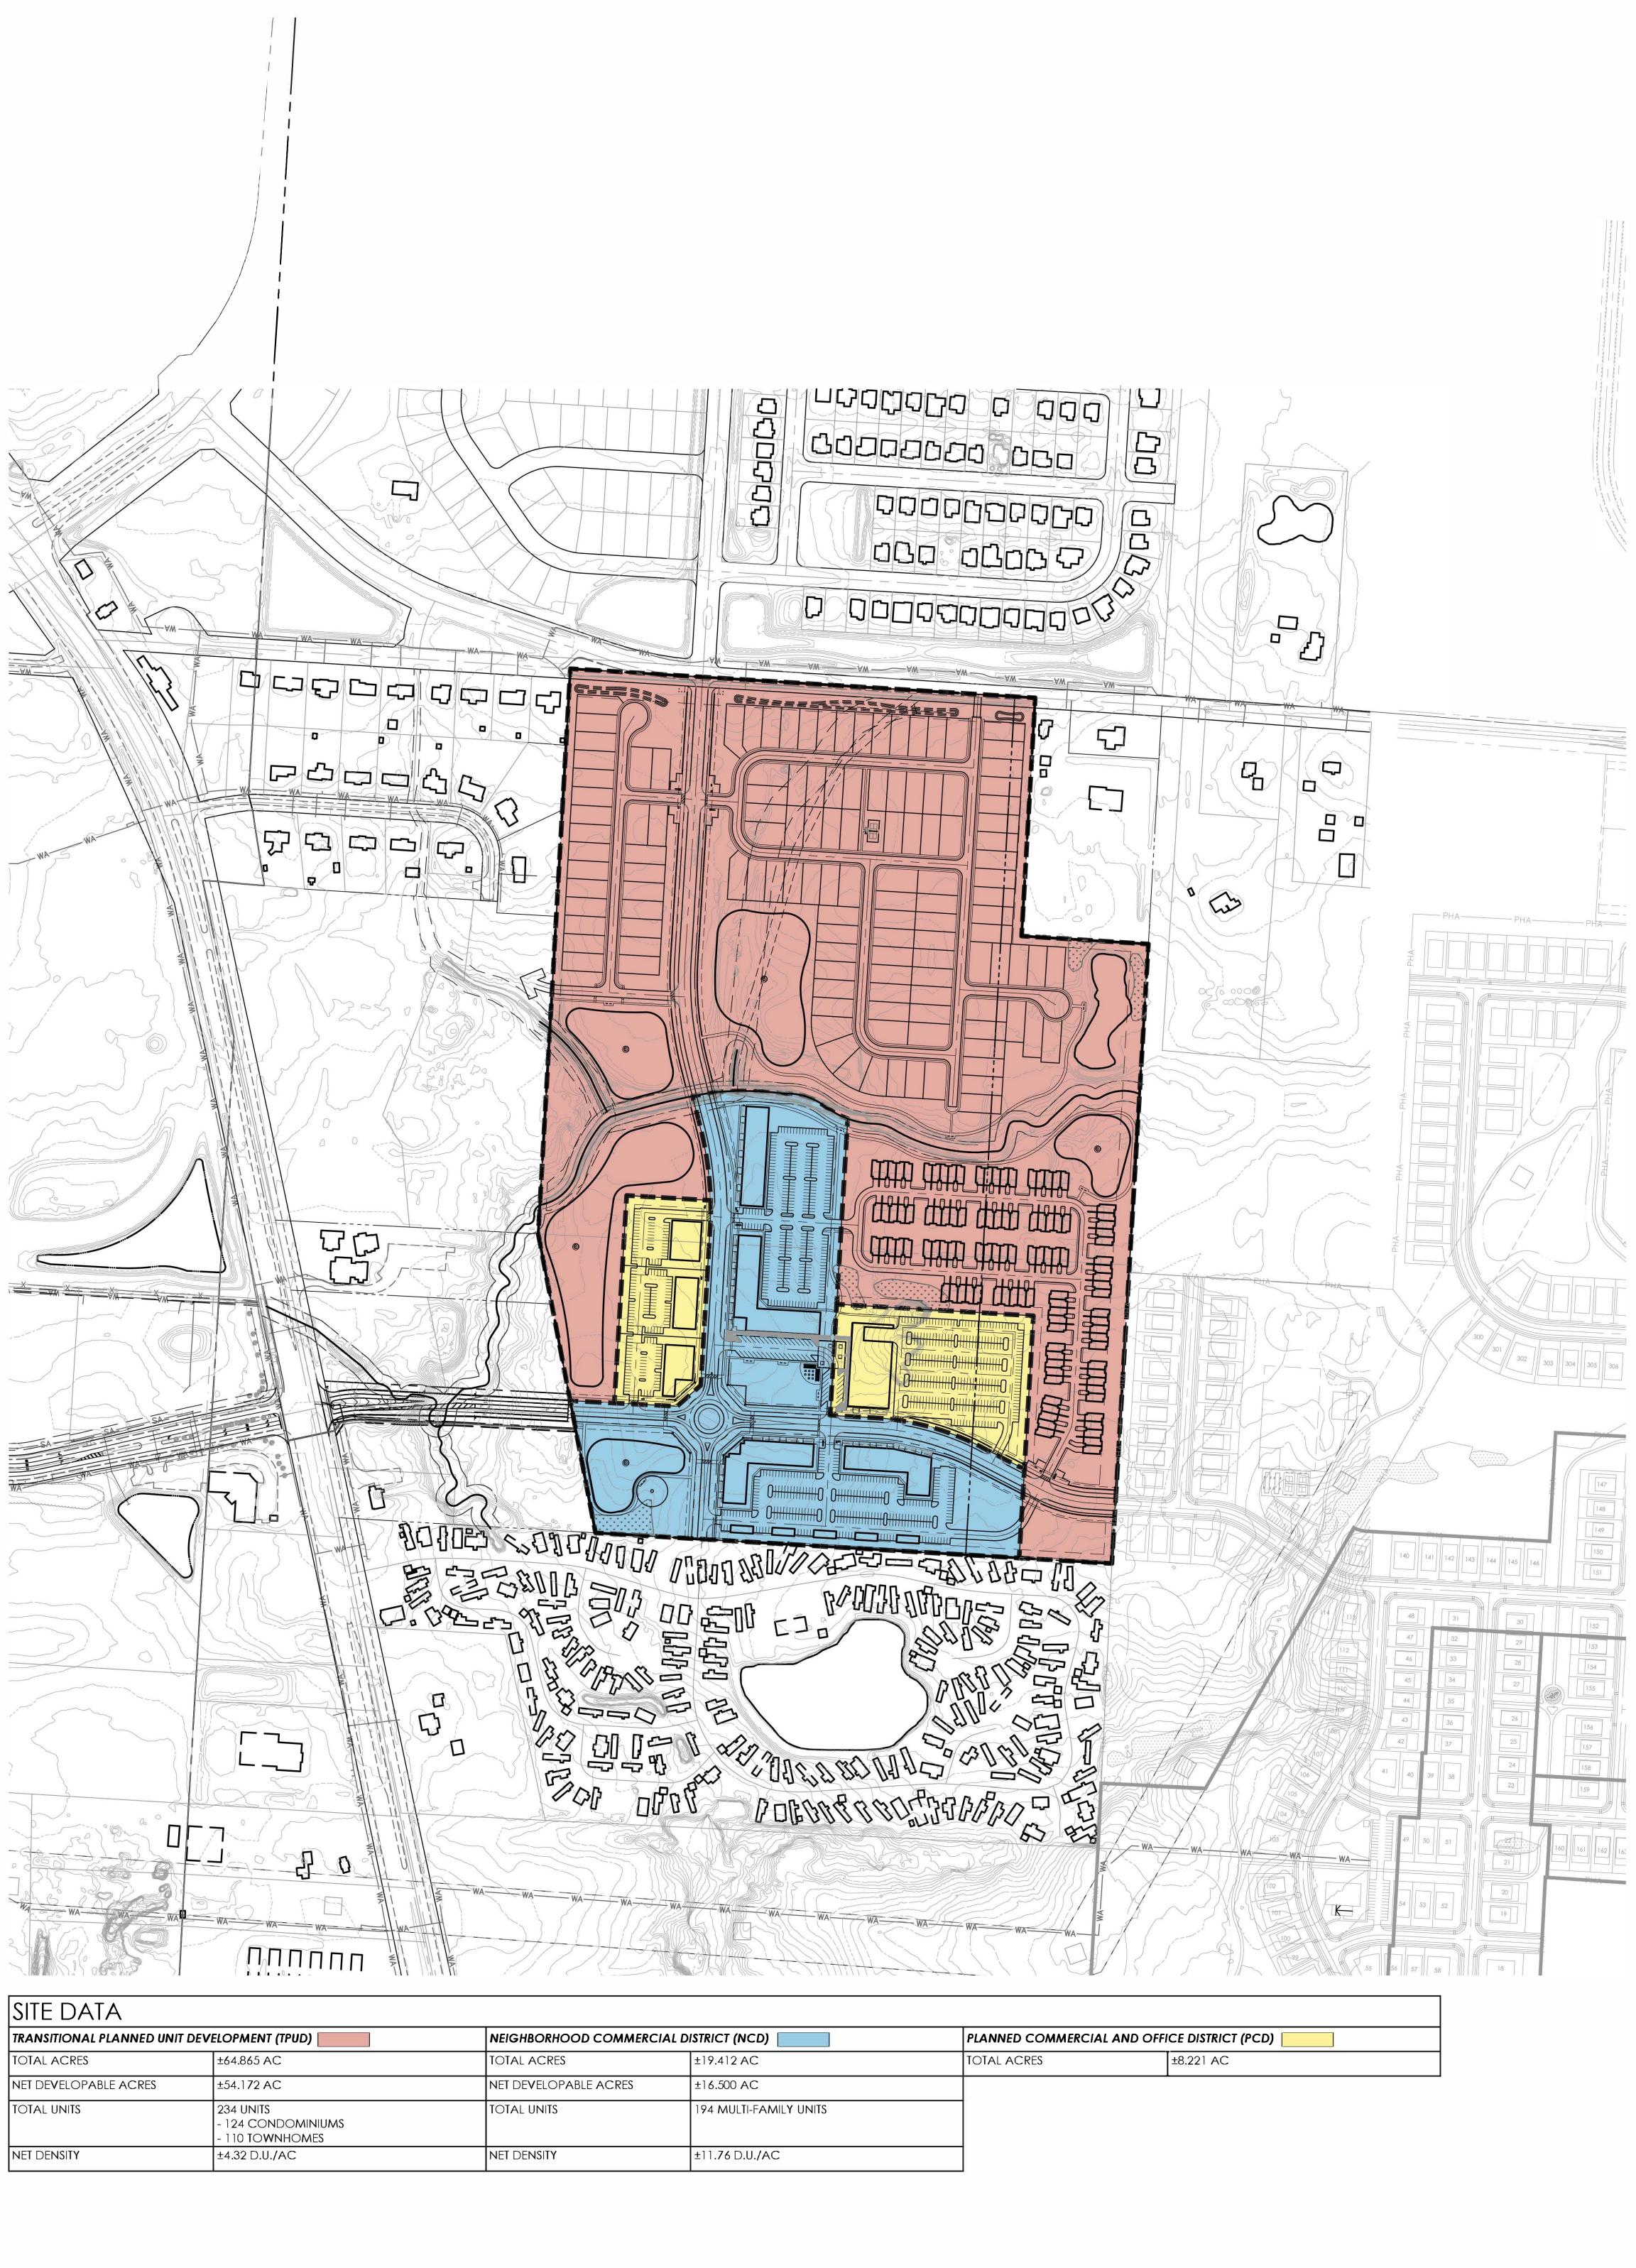

The proposed size of the PCD is approximately ±8.221 acres. The site is located on the south side of Peachblow Road, and to the east of US 23. It is located in Subarea 7a – Proposed Planned Commercial, of the Berlin Township Comprehensive Plan. Refer to Tab 3, Exhibit C-1, for Preliminary Development Plan.

- 7.) Proposed location of all structures and uses.
  - See Tab 3, Exhibit C-1, for Preliminary Development Plan for setbacks. Actual development plans will not be known until a specific user for the site submits site plans and building plans. This will be supplied during final development plan approval.
- 8.) Preliminary Traffic Impact Analysis based upon new trip generation as estimated by the Delaware County Engineer's standards.
  - See Tab 5, Exhibit E-10 for Traffic Impact Study
- 9.) All required design standards in Section 17.05.
  - a) Access: Requires frontage on or direct access to one or more dedicated and improved public arterial roads as shown on the Delaware County Thoroughfare Plan, or to an access road that runs parallel to an arterial road. Provision for future connections to other public roads may be required by the Township, the County Engineer, and/or the Regional Planning Commission.

The site has access to proposed Road 'A' & Road 'B' which will connect to Peachblow Road and US 23.

- b) <u>Minimum Tract Size:</u> 10 acres or as approved on the final development plan. The tract size is ±8.221 acres, a divergence has been requested.
- c) Maximum Commercial Ground Coverage by Buildings and Parking (All Impervious Surfaces): No more than 80% of the total tract acreage of a commercial development, exclusive of public street rights of way shall be covered by impervious surfaces, which includes all parking and commercial buildings (not multi-family dwellings). Land underneath overhead high voltage electric transmission lines may be used for open space, landscaping, parking, and roads with the permission of the electric utility company.

The development will have a maximum ground coverage of 80%, this includes all building & parking areas to be located on site.

d) Minimum Required Open Space for Commercial Developments: Not less than 20% of the total tract acreage of a commercial development shall remain open space. Open spaces may be used for the retention, detention and disposal of storm water drainage. Features which are likely to cause erosion or flooding shall not be permitted. A 15-foot wide "green belt" shall be provided between the edge of any parking area and the adjacent

12.) Calculations of net developable acreage and proposed lot coverage for commercial uses.

Net developable acreage is ±6.887 AC, and proposed maximum lot coverage of building and parking areas is 80%

13.) Proposed permitted and accessory uses listed numerically and selected from the NAICS list in Section 17.02.