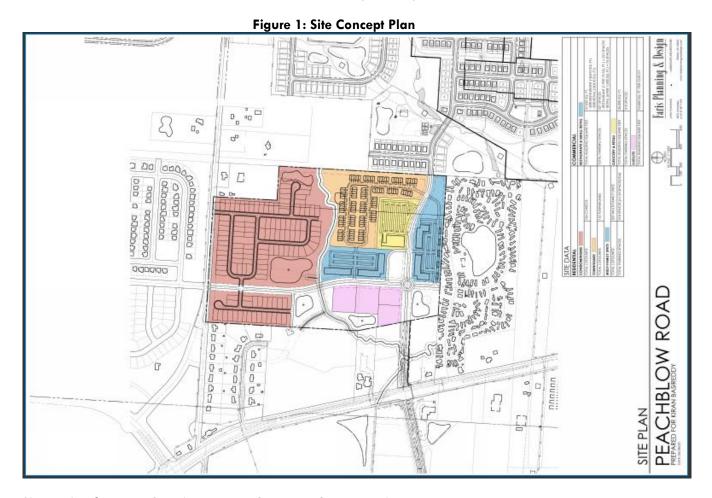

The proposed size of the PCD is approximately ±8.221 acres. The site is located on the south side of Peachblow Road, and to the east of US 23. It is located in Subarea 7a – Proposed Planned Commercial, of the Berlin Township Comprehensive Plan. Refer to Tab 3, Exhibit C-1, for Preliminary Development Plan.

- 7.) Proposed location of all structures and uses.
  - See Tab 3, Exhibit C-1, for Preliminary Development Plan for setbacks. Actual development plans will not be known until a specific user for the site submits site plans and building plans. This will be supplied during final development plan approval.
- 8.) Preliminary Traffic Impact Analysis based upon new trip generation as estimated by the Delaware County Engineer's standards.
  - See Tab 5, Exhibit E-10 for Traffic Impact Study
- 9.) All required design standards in Section 17.05.
  - a) Access: Requires frontage on or direct access to one or more dedicated and improved public arterial roads as shown on the Delaware County Thoroughfare Plan, or to an access road that runs parallel to an arterial road. Provision for future connections to other public roads may be required by the Township, the County Engineer, and/or the Regional Planning Commission.

public street right of way and shall be landscaped in accordance with Article 26.

The development shall have a minimum open space acreage of approximately 20%.

- e) <u>Minimum Lot Width:</u> At the building line shall be as approved per plan. **See Tab 3, Exhibit C-1 for Preliminary Development Plan.**
- f) Minimum Side Yards: Shall equal one-third (1/3) the sum of the height and depth of the structure, but in no case shall be less than one hundred (100) feet from any Residential Zoning District or Planned Residential District, or as approved per plan.

The side yard building setback shall be 25', a divergence has been requested.

g) <u>Minimum Rear Yard:</u> Shall equal one-third (1/3) the sum of the height and width of the structure, but in no case shall be less than one hundred (100) feet from any Residential Zoning District or Planned Residential District, or as approved per plan.

The rear yard building setback shall be 50', a divergence has been requested.

h) <u>Perimeter Area:</u> No parking shall be constructed within 25 feet of the lot line of an existing or proposed single family home, or a residentially zoned district.