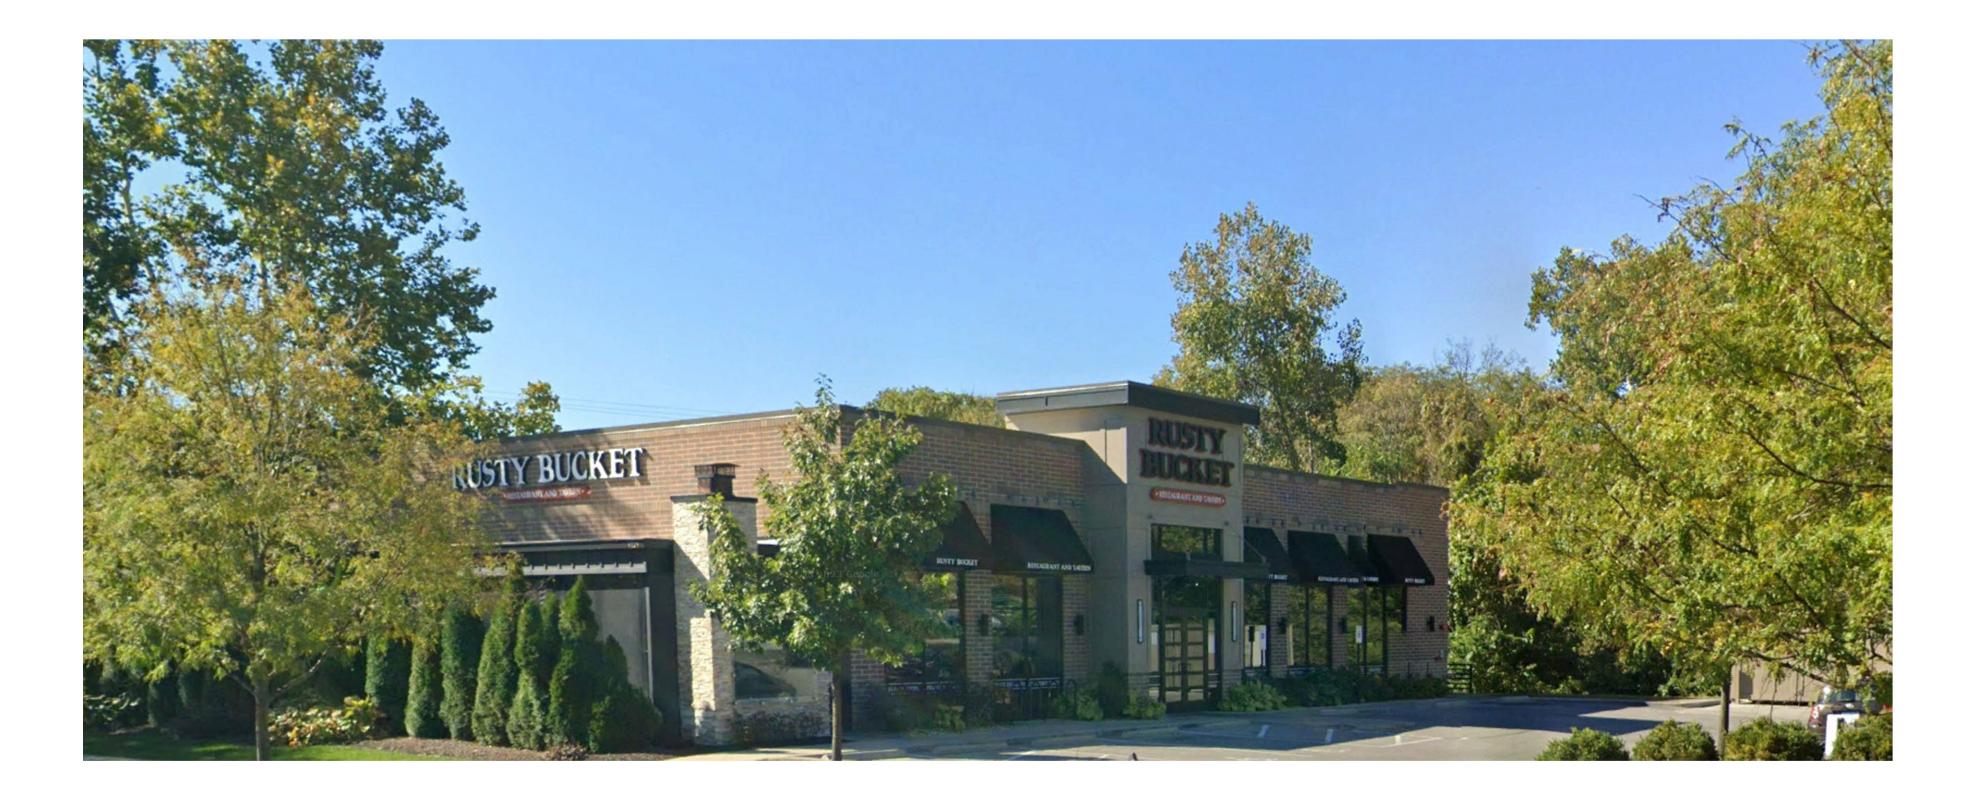

Conceptual architectural elevations for all structures and signs.
 The following architectural design and building construction requirements shall apply to the commercial parcels.

The building shall have architectural features, finishes, and patterns that provide visual interest, contribute to a pedestrian scale, and recognize local as well as community wide character.

Facades shall be articulated to provide visual interest that will be consistent with the Township, community character, and scale. The façade will also take into account the materials and colors from the surrounding schools to match and/or look cohesive with the surrounding structures to create a campus community feel. The intent is to encourage development incorporating high quality materials and a pedestrian friendly scale to contribute to and identify an overall theme.

Brick, stone veneer (including limestone and synthetic stone), architectural precast concrete, stucco, and wood are acceptable siding materials for both office and commercial uses. Rear facades of commercial uses may incorporate architecturally unified standard concrete masonry units, or pre-engineered building systems (such as architectural precast concrete or tilt up precast concrete panels, either formed on site or elsewhere) painted to match the rest of the building. All rear man doors, overhead doors, and metal work shall be painted to match. All dock padding shall be black.

Variation in rooflines shall be used to reduce the mass and add interest. Roof features should complement the character of adjoining buildings/developments where applicable. All roof top mechanical equipment must not be visible from any public roads. Signage shall conform to the Township zoning resolution.