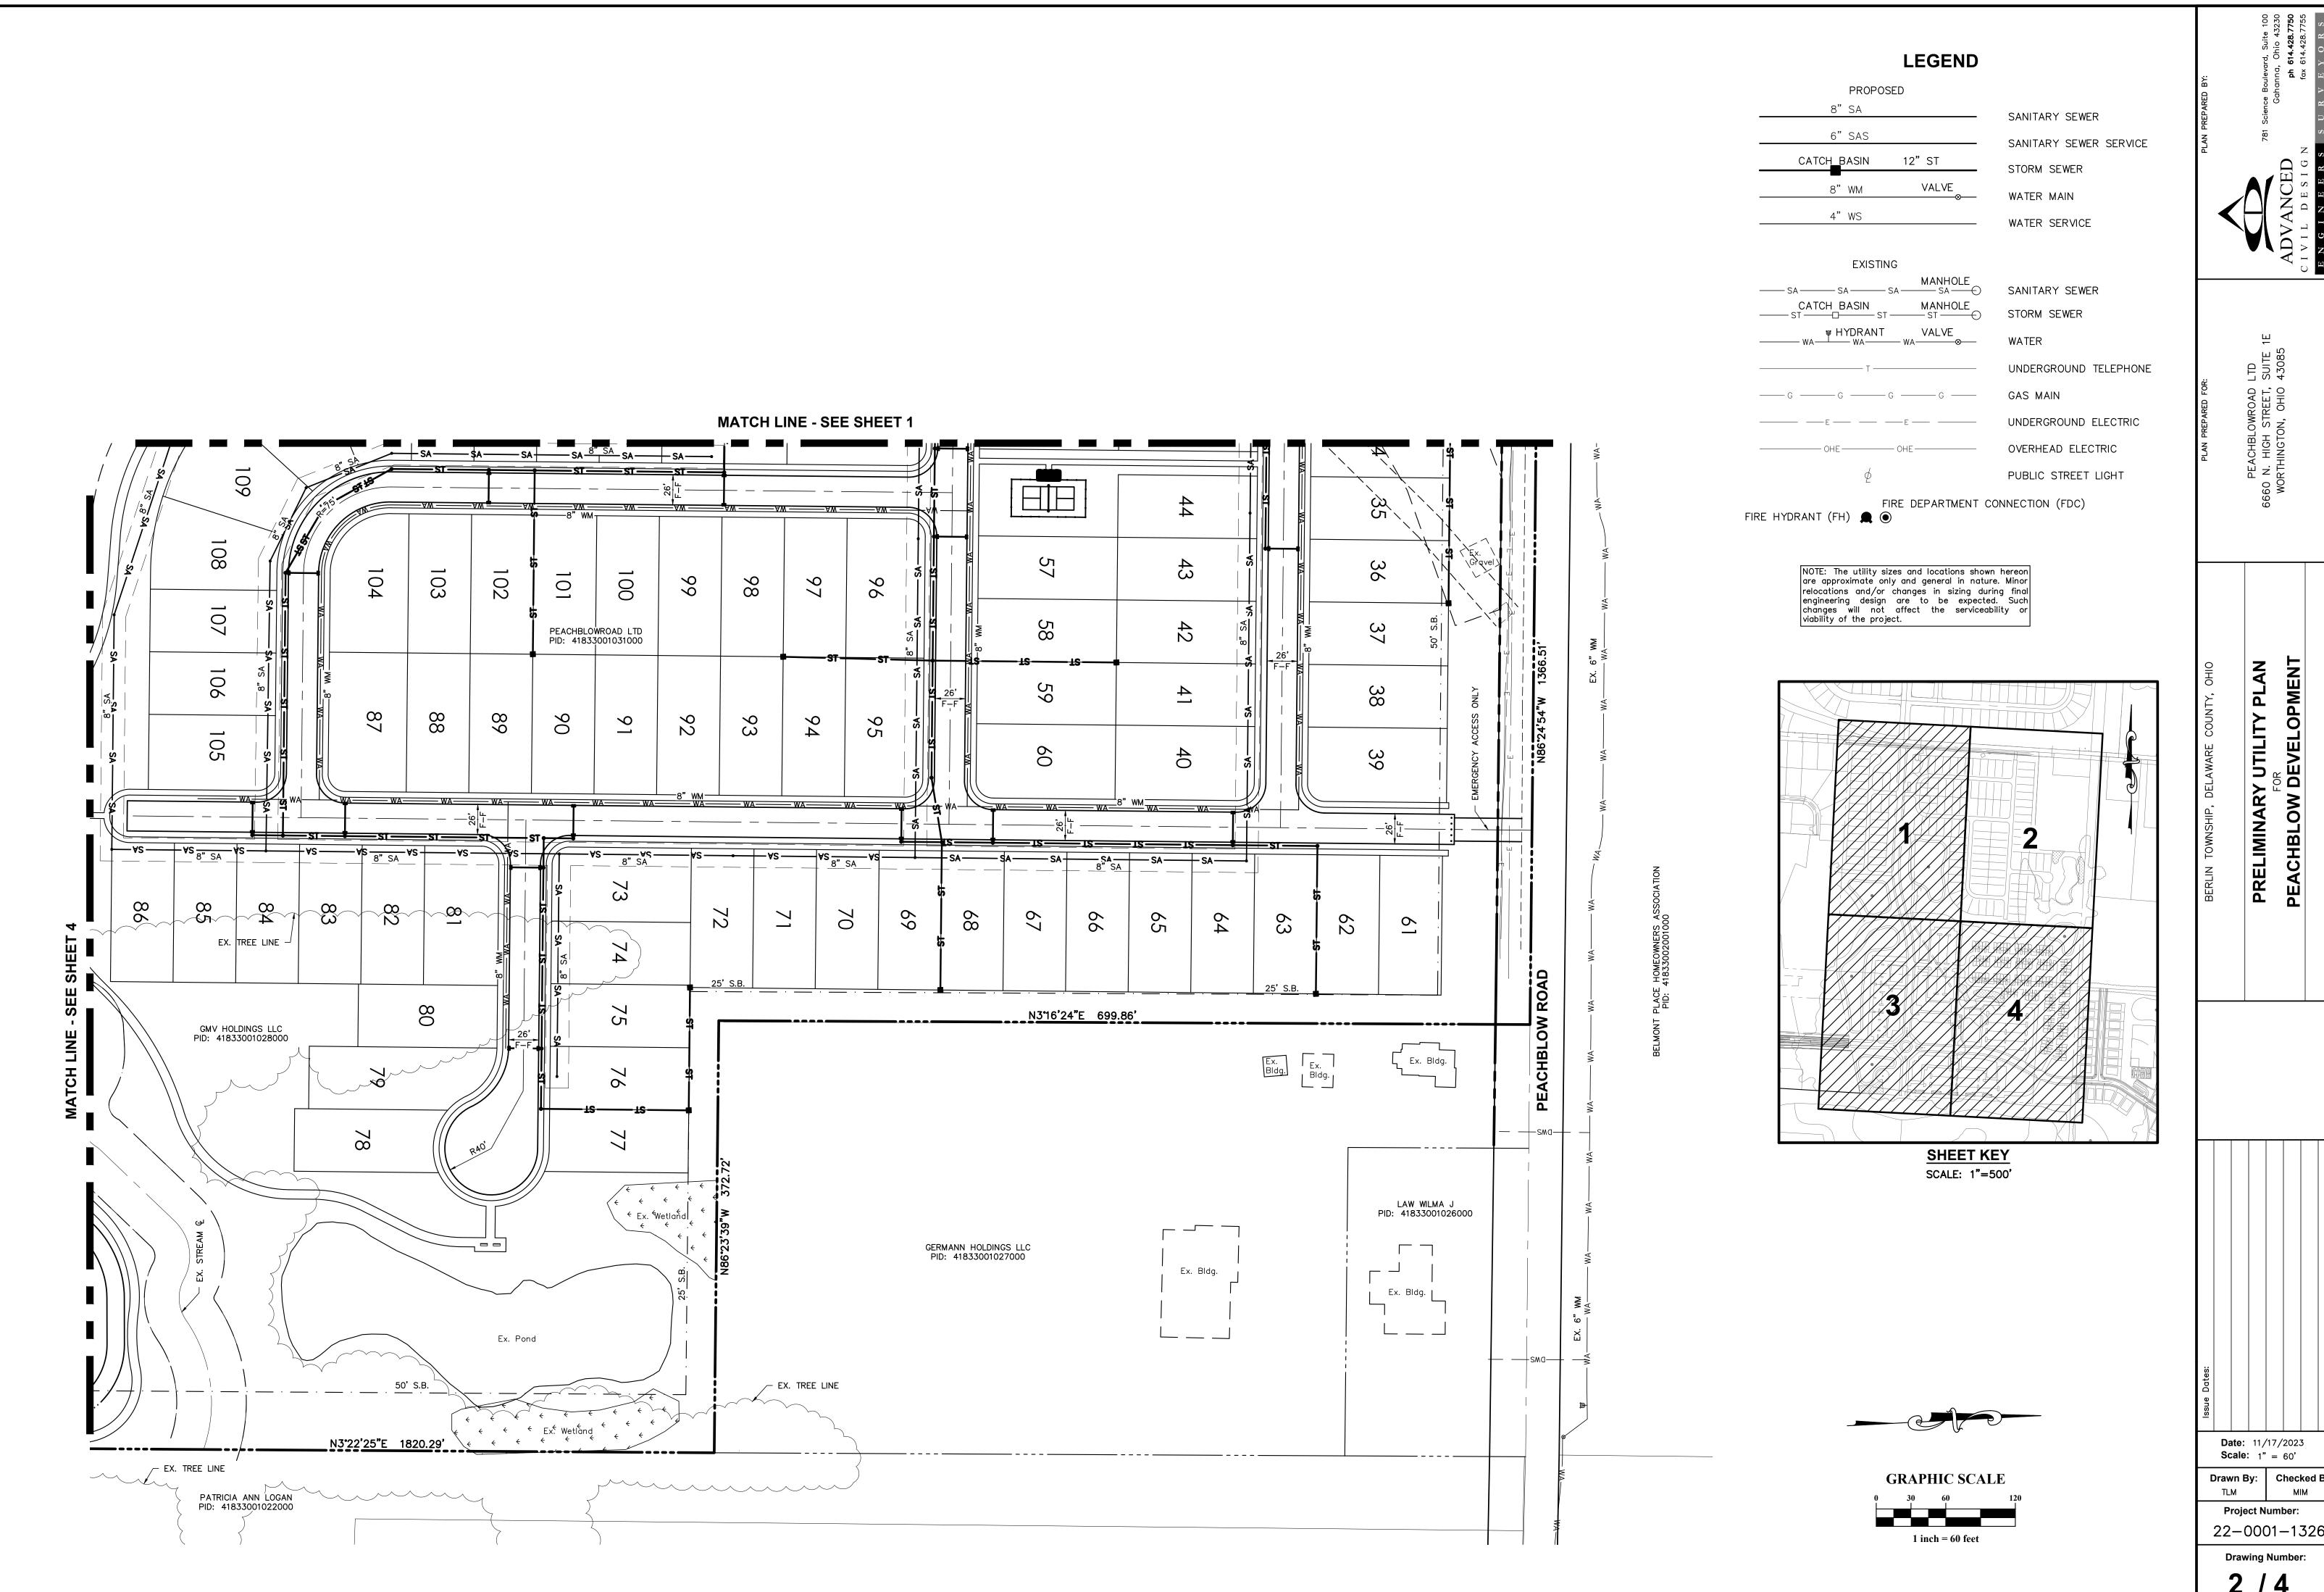

The proposed size of the PCD is approximately ±8.221 acres. The site is located on the south side of Peachblow Road, and to the east of US 23. It is located in Subarea 7a – Proposed Planned Commercial, of the Berlin Township Comprehensive Plan. Refer to Tab 3, Exhibit C-1, for Preliminary Development Plan.

#### See Tab 7, Exhibit G-1 for Architectural Character Concepts

3.) The intended general provisions for water, fire hydrants, sanitary sewer, and adequate storm water drainage outlet. Information regarding existing pipe sizes, capacities, committed flows, and potential needed upgrades must be

documented by the utility provider or a registered civil engineer.

Water shall be provided by DelCo Water. Sanitary sewer is available to be extended to this site from the south, per the Delaware County Regional Sewer district. Refer to Tab 5, Exhibit E-1 for Concept Utility plans by Advanced Civil Design, and refer to Tab 5, Exhibits E-2 through E-10 for utility letters.

- 4.) The relationship of the proposed development to existing and probable uses of surrounding areas, including easements, rights of way, proposed drainage and public utilities.
  - The proposed development is bordered by Peachblow Road to the north, a commercial parcel in the northeastern corner, single family homes to the east, as well as the future Berlin Meadows single family development. Worthington Arms homes to the south, single family homes to the west, as well as a park, and commercial parcel to the west. See Tab 3, Exhibit C-5 for Existing Features Plan
- 5.) A design of the open space and proposed description of its use, ownership, and maintenance.
  - The open space will be dispersed through the property and will be used for setbacks and buffers. The lot will be maintained by the commercial lot owner.
- 6.) Specific statements of divergence, if any, from the development standards in this Article or the general standards of this resolution such as setbacks, parking, landscaping, lighting, signage, and so forth.