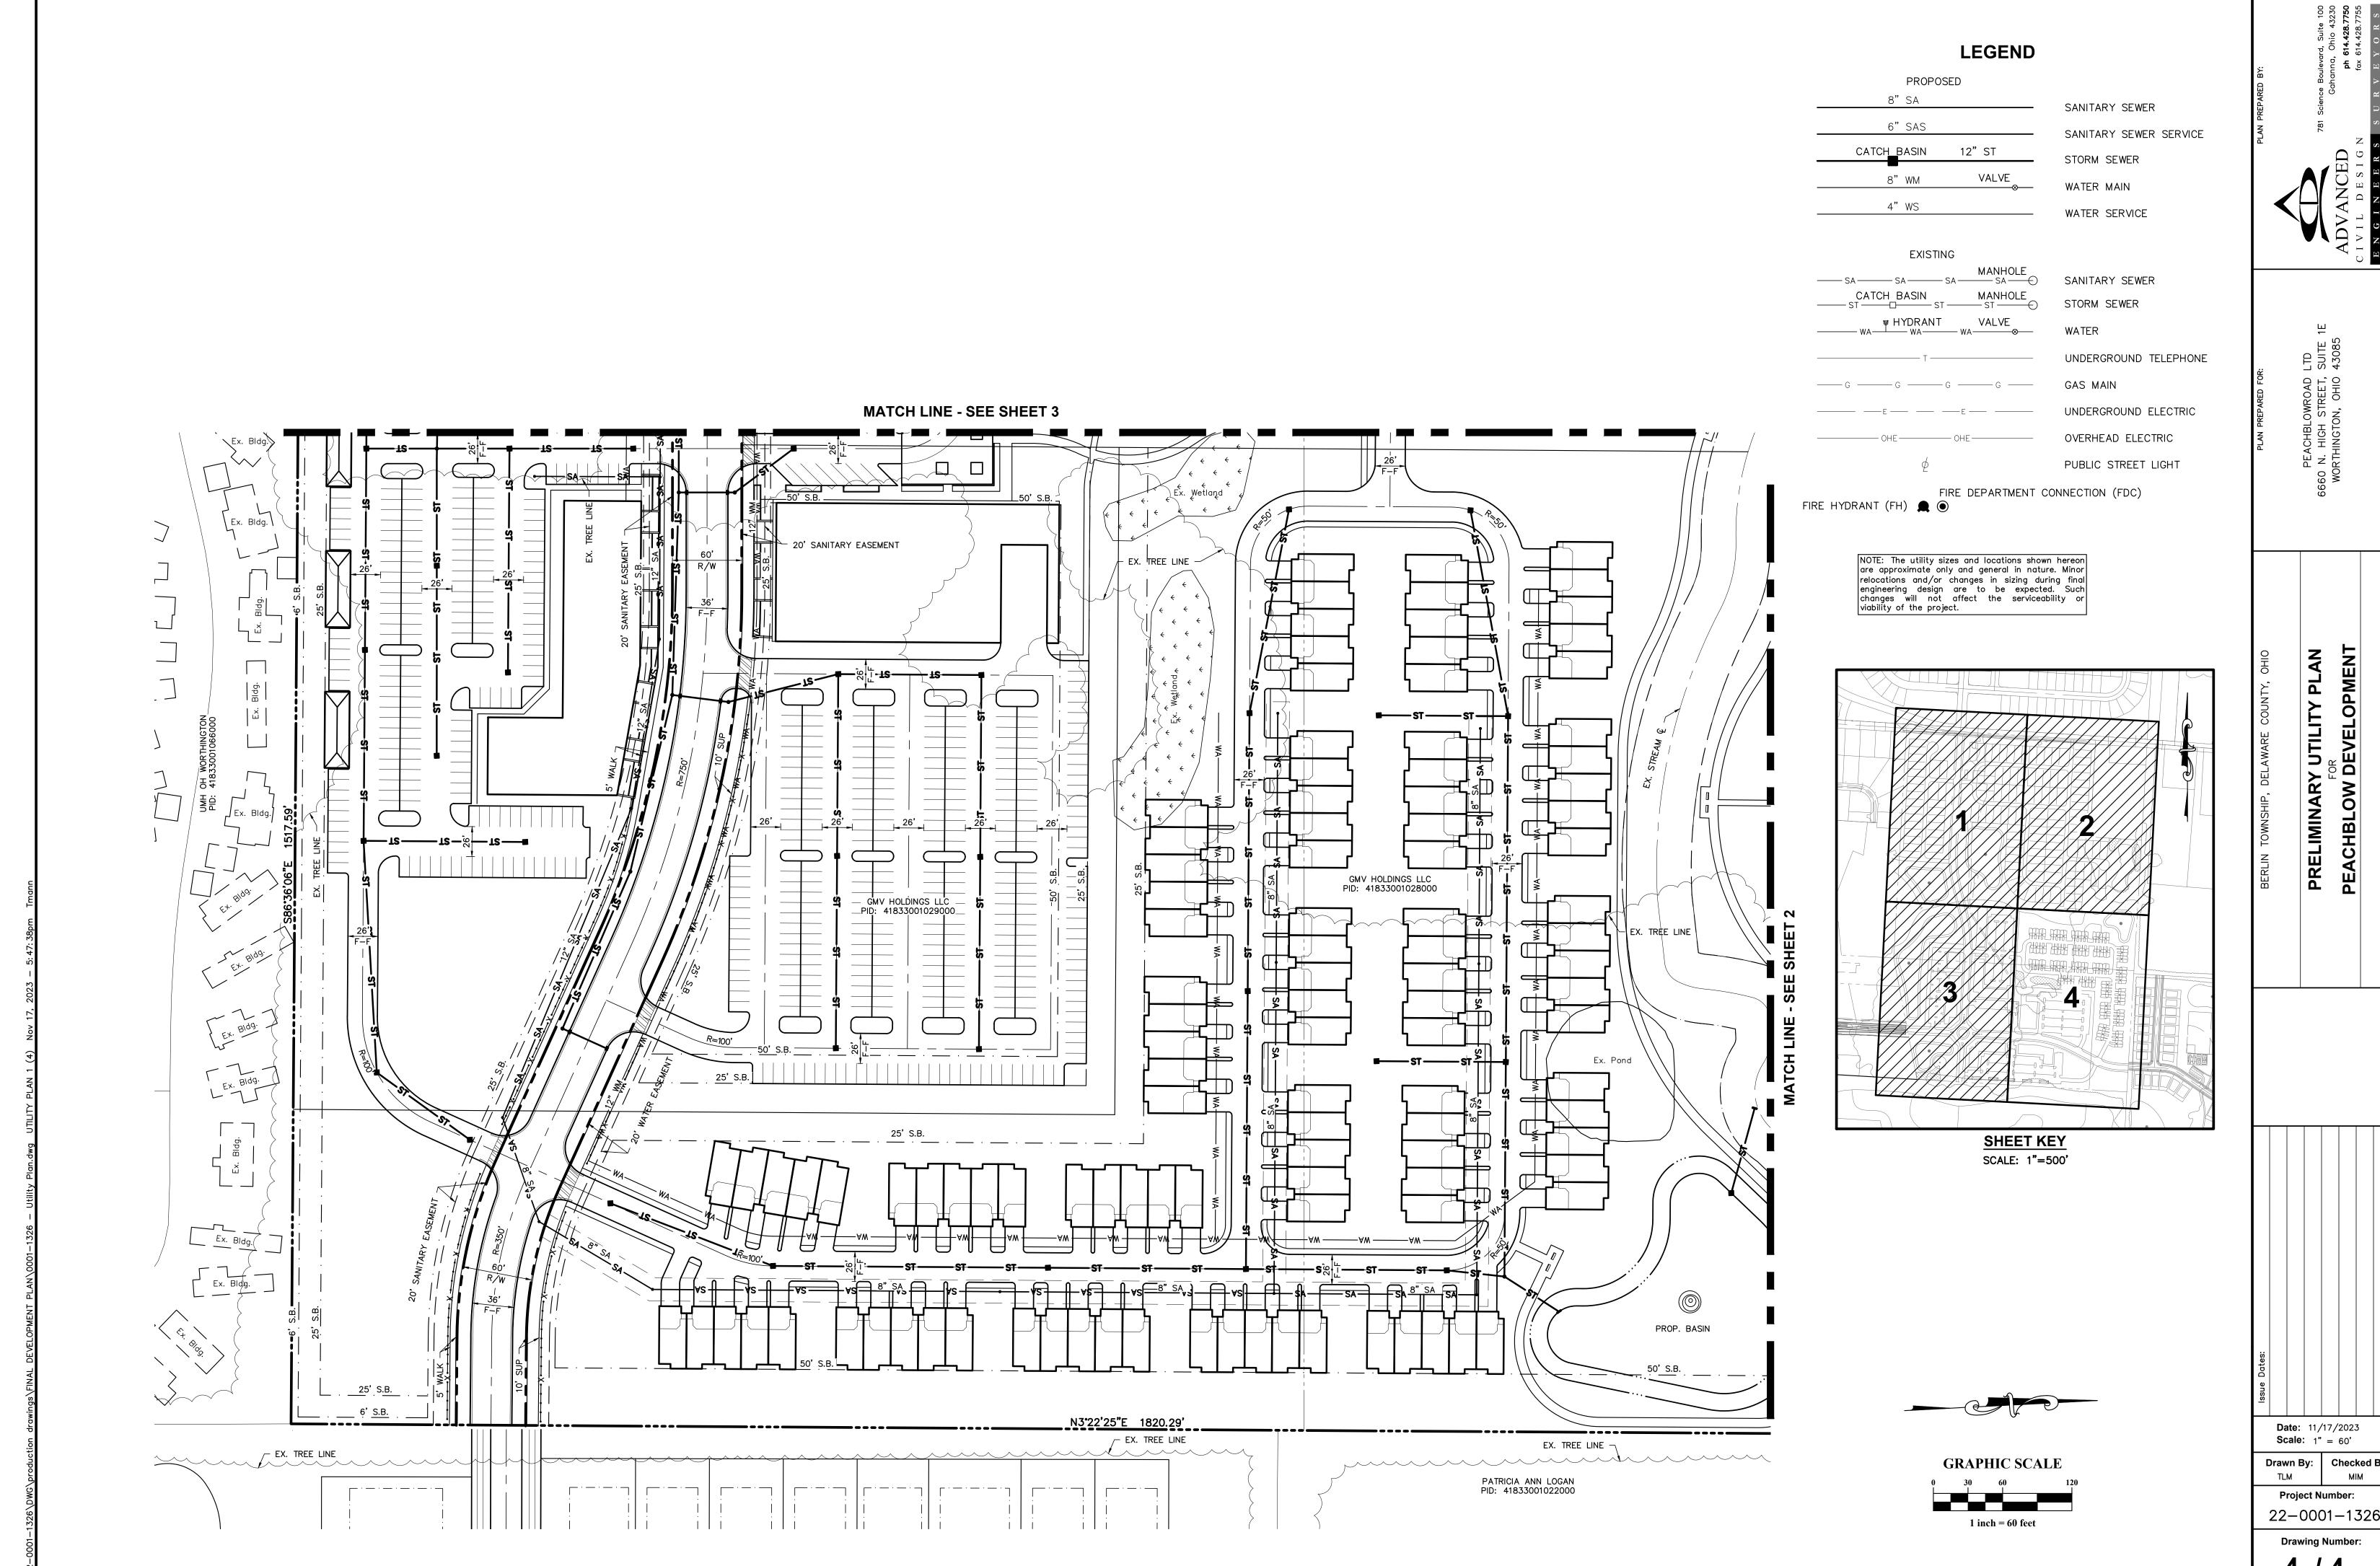

The proposed size of the PCD is approximately ±8.221 acres. The site is located on the south side of Peachblow Road, and to the east of US 23. It is located in Subarea 7a – Proposed Planned Commercial, of the Berlin Township Comprehensive Plan. Refer to Tab 3, Exhibit C-1, for Preliminary Development Plan.

#### See Tab 7, Exhibit G-1 for Architectural Character Concepts

3.) The intended general provisions for water, fire hydrants, sanitary sewer, and adequate storm water drainage outlet. Information regarding existing pipe sizes, capacities, committed flows, and potential needed upgrades must be

documented by the utility provider or a registered civil engineer.

Water shall be provided by DelCo Water. Sanitary sewer is available to be extended to this site from the south, per the Delaware County Regional Sewer district. Refer to Tab 5, Exhibit E-1 for Concept Utility plans by Advanced Civil Design, and refer to Tab 5, Exhibits E-2 through E-10 for utility letters.

- 4.) The relationship of the proposed development to existing and probable uses of surrounding areas, including easements, rights of way, proposed drainage and public utilities.
  - The proposed development is bordered by Peachblow Road to the north, a commercial parcel in the northeastern corner, single family homes to the east, as well as the future Berlin Meadows single family development. Worthington Arms homes to the south, single family homes to the west, as well as a park, and commercial parcel to the west. See Tab 3, Exhibit C-5 for Existing Features Plan
- 5.) A design of the open space and proposed description of its use, ownership, and maintenance.
  - The open space will be dispersed through the property and will be used for setbacks and buffers. The lot will be maintained by the commercial lot owner.
- 6.) Specific statements of divergence, if any, from the development standards in this Article or the general standards of this resolution such as setbacks, parking, landscaping, lighting, signage, and so forth.