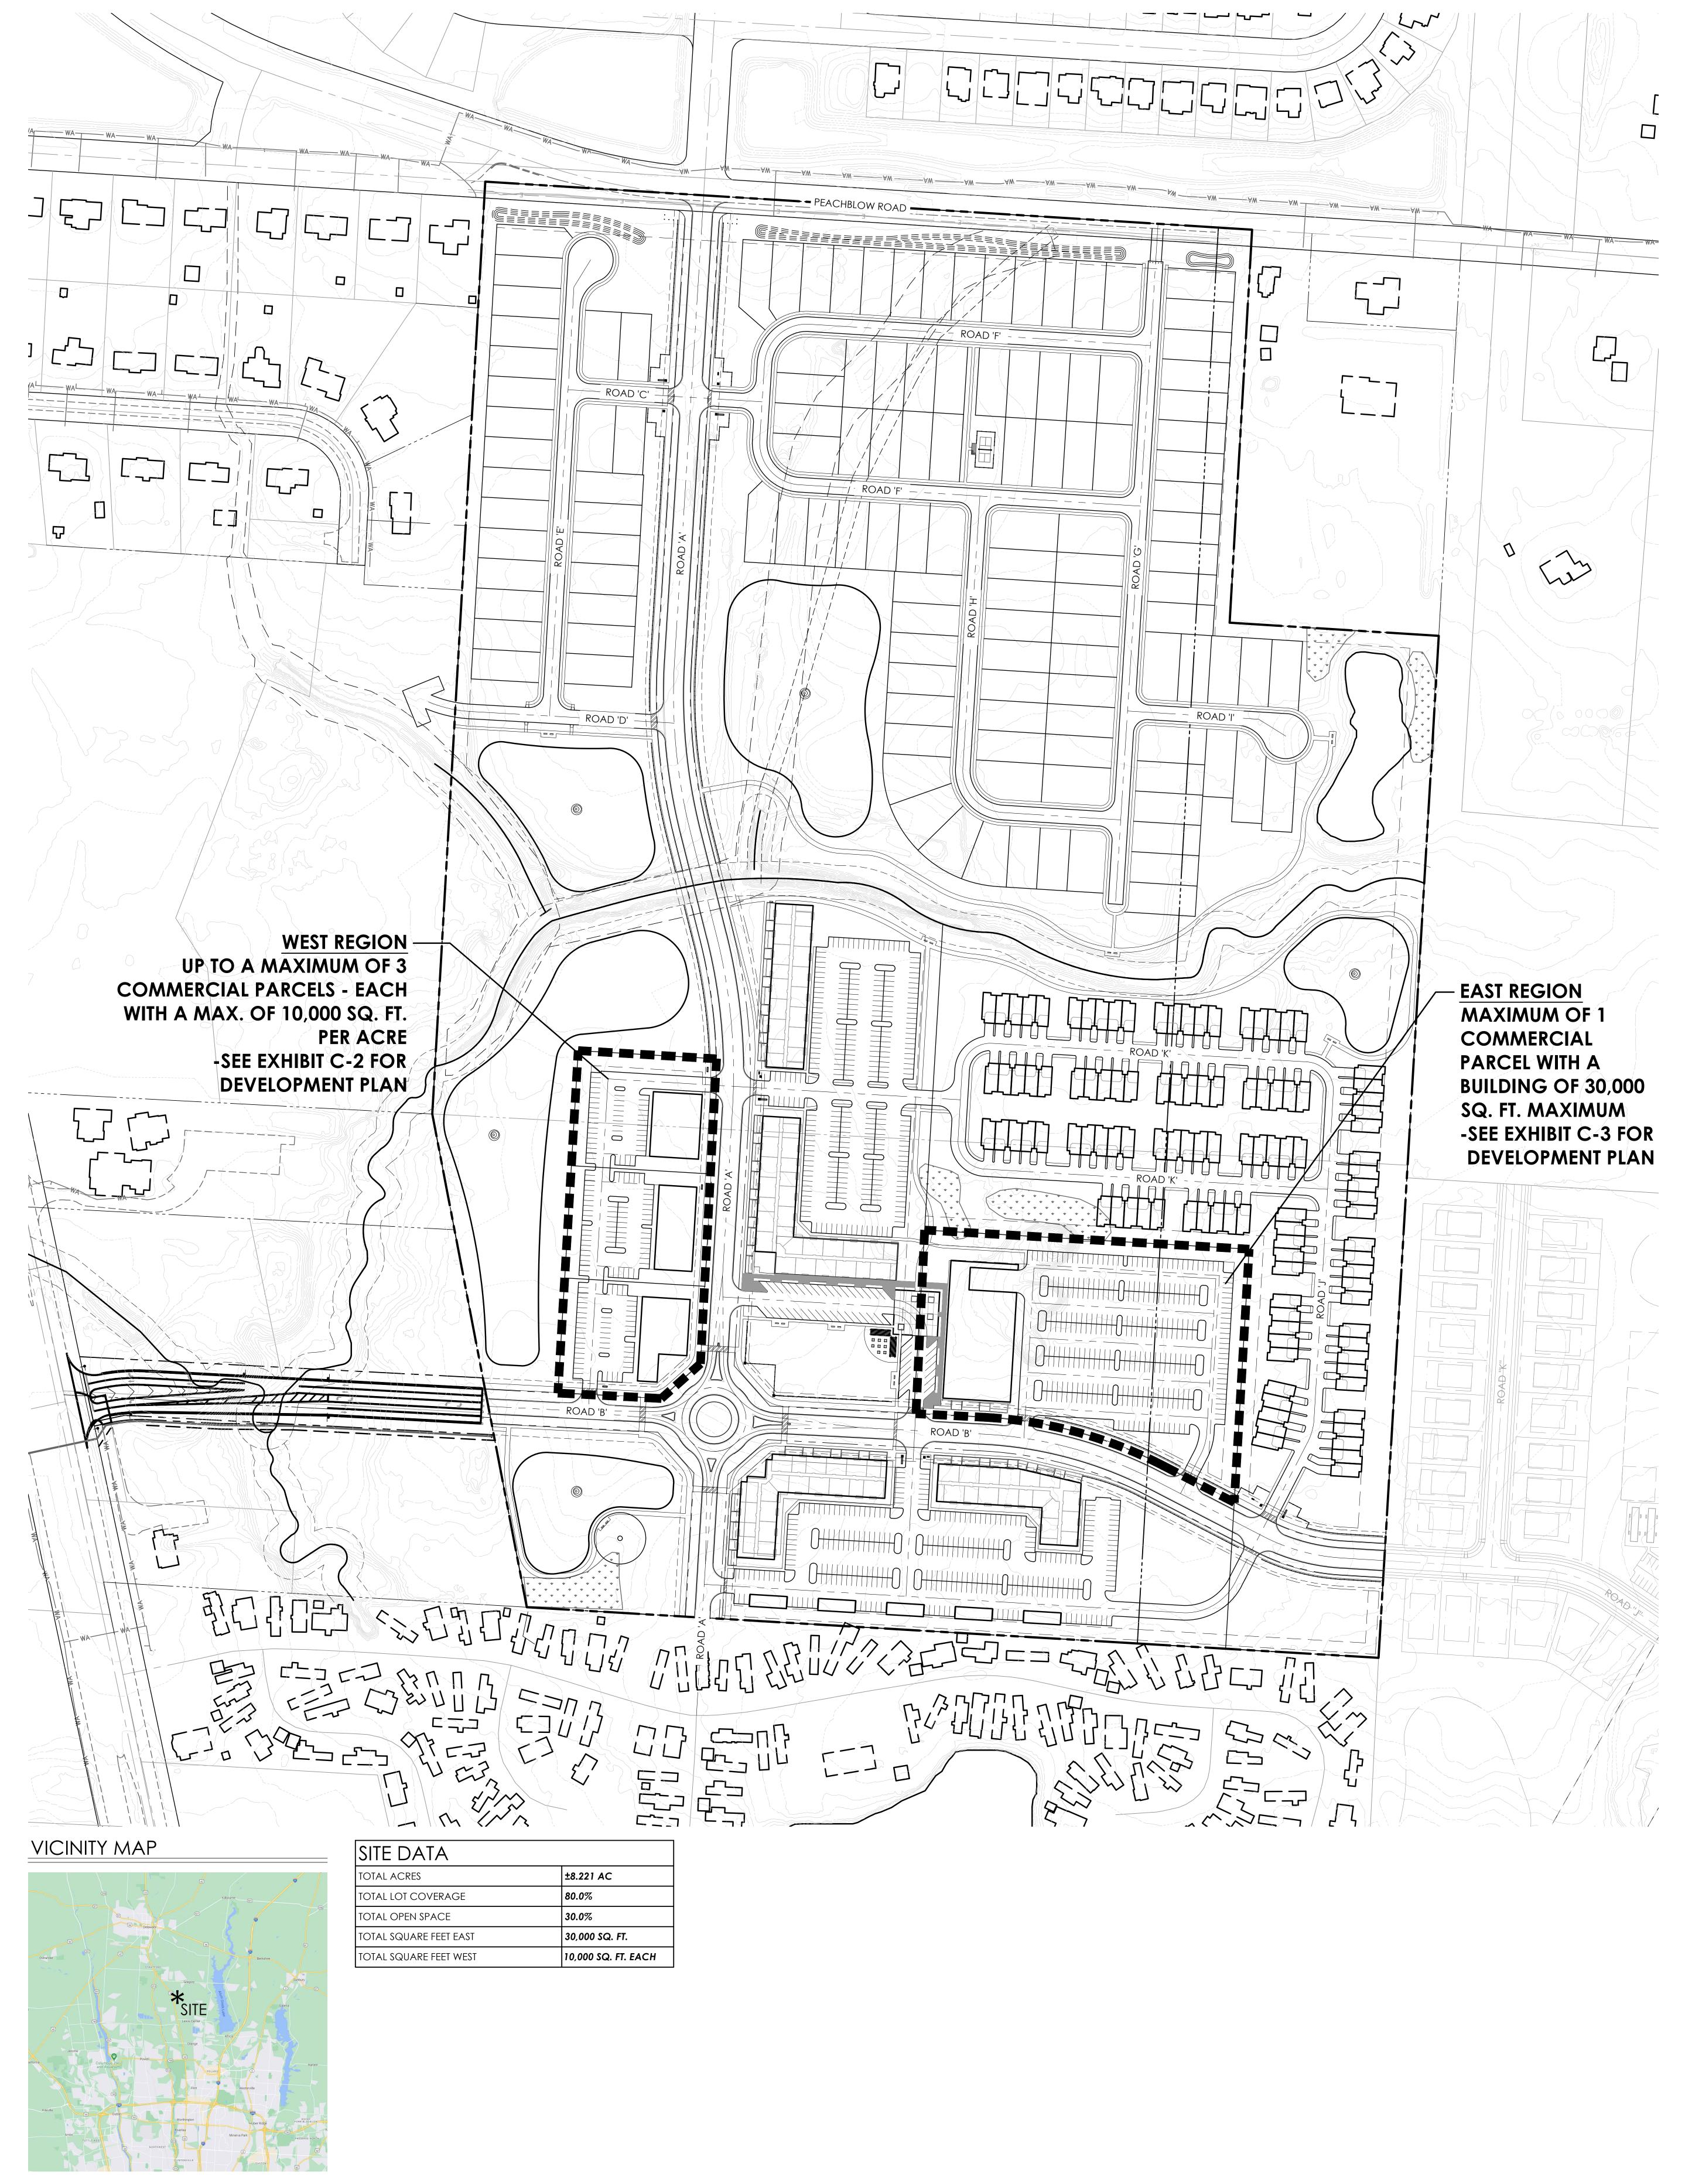

## Planned Commercial and Office District Peachblow Development

Proposed Zoning – PCD November 20, 2023

Section 17.06: Development Plans

- A.) Preliminary Development Plan **See Preliminary Development Plan Tab 3, Exhibit** C-1
  - 1.) The size and location of the proposed PCD district, at a scale of at least 1" = 200', showing topographic contours of at least 5' intervals, wooded areas, wetlands, adjacent (within 200') structures, 100 year floodplains.

The proposed size of the PCD is approximately ±8.221 acres. The site is located on the south side of Peachblow Road, and to the east of US 23. It is located in Subarea 7a – Proposed Planned Commercial, of the Berlin Township Comprehensive Plan. Refer to Tab 3, Exhibit C-1, for Preliminary Development Plan.

- 4.) The relationship of the proposed development to existing and probable uses of surrounding areas, including easements, rights of way, proposed drainage and public utilities.
  - The proposed development is bordered by Peachblow Road to the north, a commercial parcel in the northeastern corner, single family homes to the east, as well as the future Berlin Meadows single family development. Worthington Arms homes to the south, single family homes to the west, as well as a park, and commercial parcel to the west. See Tab 3, Exhibit C-5 for Existing Features Plan
- 5.) A design of the open space and proposed description of its use, ownership, and maintenance.
  - The open space will be dispersed through the property and will be used for setbacks and buffers. The lot will be maintained by the commercial lot owner.
- 6.) Specific statements of divergence, if any, from the development standards in this Article or the general standards of this resolution such as setbacks, parking, landscaping, lighting, signage, and so forth.

- 7.) Proposed location of all structures and uses.
  - See Tab 3, Exhibit C-1, for Preliminary Development Plan for setbacks. Actual development plans will not be known until a specific user for the site submits site plans and building plans. This will be supplied during final development plan approval.
- 8.) Preliminary Traffic Impact Analysis based upon new trip generation as estimated by the Delaware County Engineer's standards.
  - See Tab 5, Exhibit E-10 for Traffic Impact Study
- 9.) All required design standards in Section 17.05.
  - a) Access: Requires frontage on or direct access to one or more dedicated and improved public arterial roads as shown on the Delaware County Thoroughfare Plan, or to an access road that runs parallel to an arterial road. Provision for future connections to other public roads may be required by the Township, the County Engineer, and/or the Regional Planning Commission.