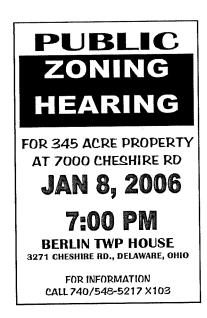

#### Addendum to BZC Checklist - Signs:

For proposed amendments to the Zoning District Map and/or the Comprehensive Land Use Map the applicant shall provide (3) three signs conforming to the following:

- (a) One sign shall be posted for each 500' of road frontage or at the discretion of the Zoning Inspector on the parcel in the area proposed in the amendment in a location visible from an adjacent street. One sign shall be posted on the corner of the township property located on the northwest corner of Lackey Old State and Cheshire Roads, and one sign shall be posted in front of the township hall.
- (b) The signs shall be two (2) feet by three (3) feet with letters not less than two (2) inches in height notifying the public of the location of the upcoming hearing and the affected parcel as well as a contact number for additional information.
- (c) The signs shall be posted continuously for at least fourteen (14) days prior to the date of the required public hearing and be removed within seven (7) days after board action.
- (d) The signs shall be posted by the applicant with the direction of the zoning inspector or be given to the zoning inspector for posting.

#### Example: