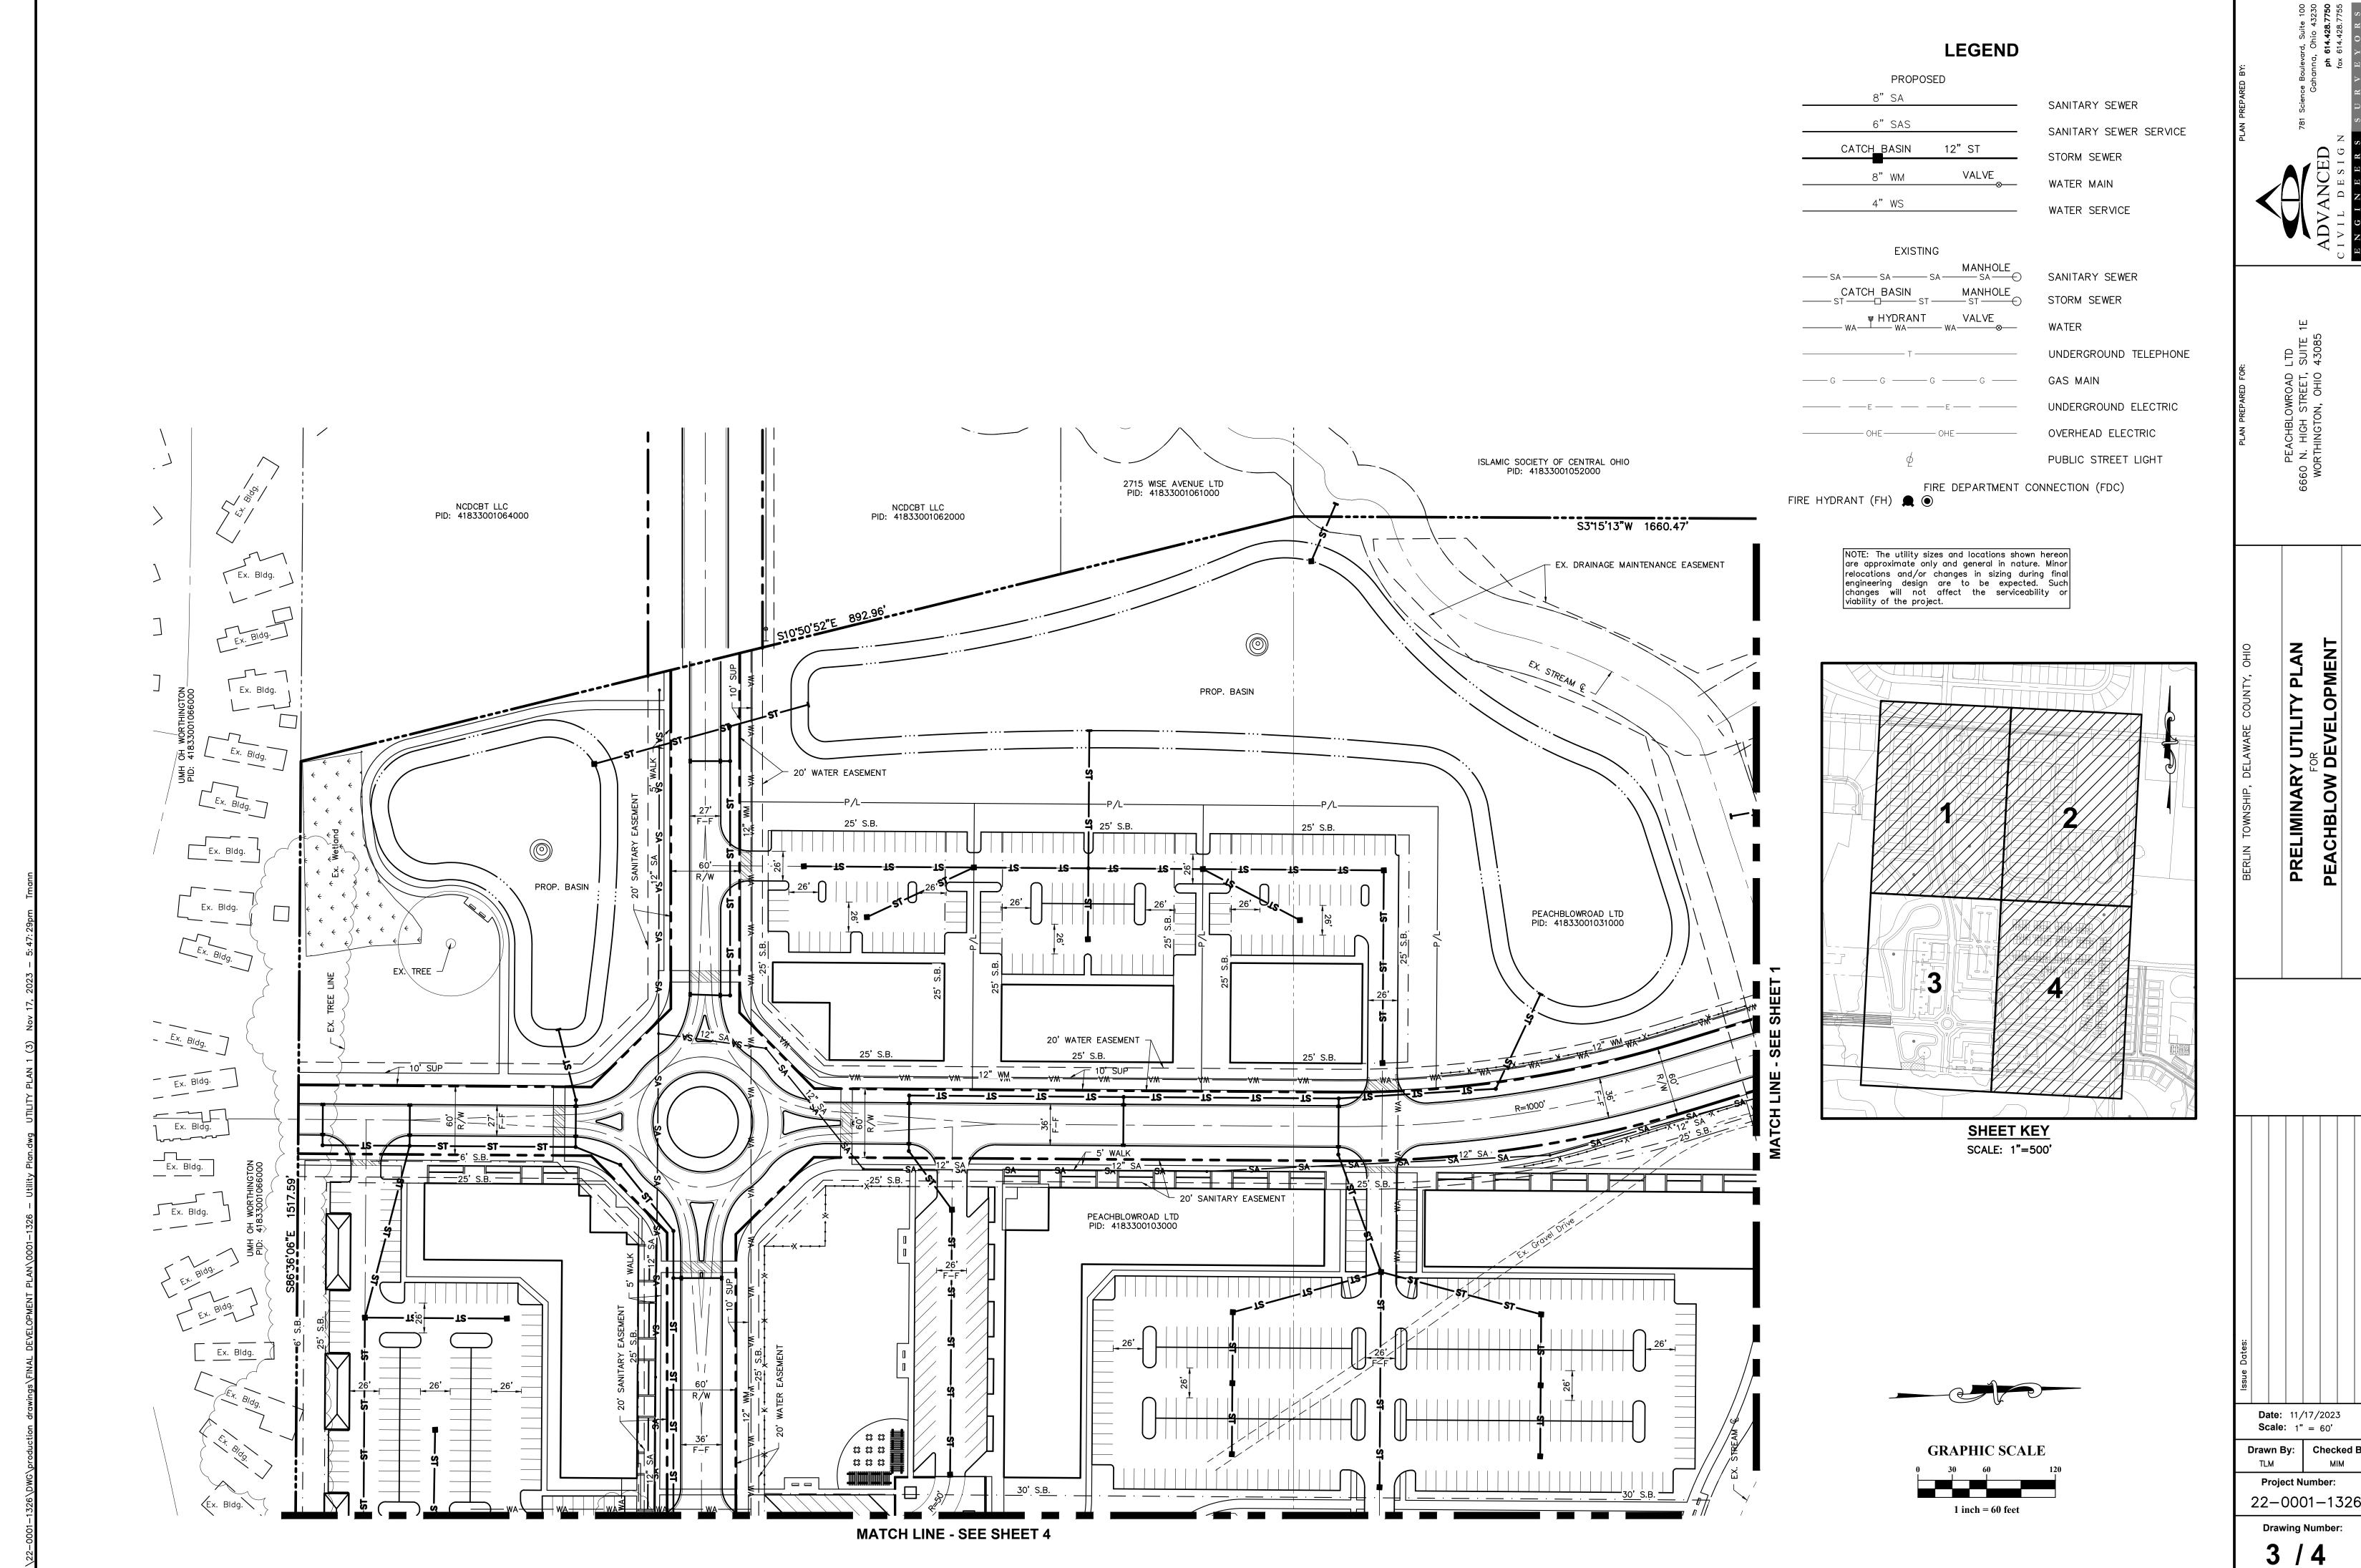

The proposed size of the PCD is approximately ±8.221 acres. The site is located on the south side of Peachblow Road, and to the east of US 23. It is located in Subarea 7a – Proposed Planned Commercial, of the Berlin Township Comprehensive Plan. Refer to Tab 3, Exhibit C-1, for Preliminary Development Plan.

#### See Tab 7, Exhibit G-1 for Architectural Character Concepts

3.) The intended general provisions for water, fire hydrants, sanitary sewer, and adequate storm water drainage outlet. Information regarding existing pipe sizes, capacities, committed flows, and potential needed upgrades must be

documented by the utility provider or a registered civil engineer.

Water shall be provided by DelCo Water. Sanitary sewer is available to be extended to this site from the south, per the Delaware County Regional Sewer district. Refer to Tab 5, Exhibit E-1 for Concept Utility plans by Advanced Civil Design, and refer to Tab 5, Exhibits E-2 through E-10 for utility letters.

- 4.) The relationship of the proposed development to existing and probable uses of surrounding areas, including easements, rights of way, proposed drainage and public utilities.
  - The proposed development is bordered by Peachblow Road to the north, a commercial parcel in the northeastern corner, single family homes to the east, as well as the future Berlin Meadows single family development. Worthington Arms homes to the south, single family homes to the west, as well as a park, and commercial parcel to the west. See Tab 3, Exhibit C-5 for Existing Features Plan
- 5.) A design of the open space and proposed description of its use, ownership, and maintenance.
  - The open space will be dispersed through the property and will be used for setbacks and buffers. The lot will be maintained by the commercial lot owner.
- 6.) Specific statements of divergence, if any, from the development standards in this Article or the general standards of this resolution such as setbacks, parking, landscaping, lighting, signage, and so forth.