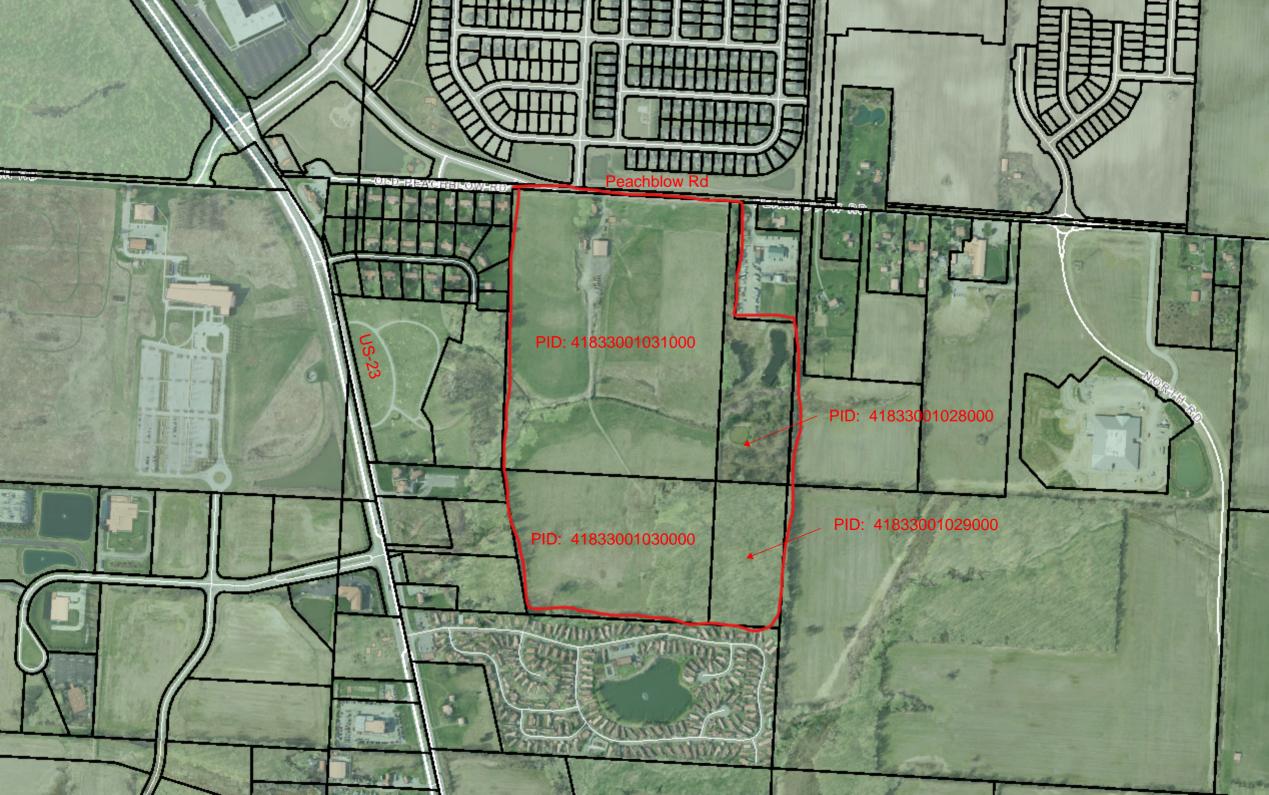

The proposed size of the PCD is approximately ±8.221 acres. The site is located on the south side of Peachblow Road, and to the east of US 23. It is located in Subarea 7a – Proposed Planned Commercial, of the Berlin Township Comprehensive Plan. Refer to Tab 3, Exhibit C-1, for Preliminary Development Plan.

- 4.) The relationship of the proposed development to existing and probable uses of surrounding areas, including easements, rights of way, proposed drainage and public utilities.
  - The proposed development is bordered by Peachblow Road to the north, a commercial parcel in the northeastern corner, single family homes to the east, as well as the future Berlin Meadows single family development. Worthington Arms homes to the south, single family homes to the west, as well as a park, and commercial parcel to the west. See Tab 3, Exhibit C-5 for Existing Features Plan
- 5.) A design of the open space and proposed description of its use, ownership, and maintenance.
  - The open space will be dispersed through the property and will be used for setbacks and buffers. The lot will be maintained by the commercial lot owner.
- 6.) Specific statements of divergence, if any, from the development standards in this Article or the general standards of this resolution such as setbacks, parking, landscaping, lighting, signage, and so forth.