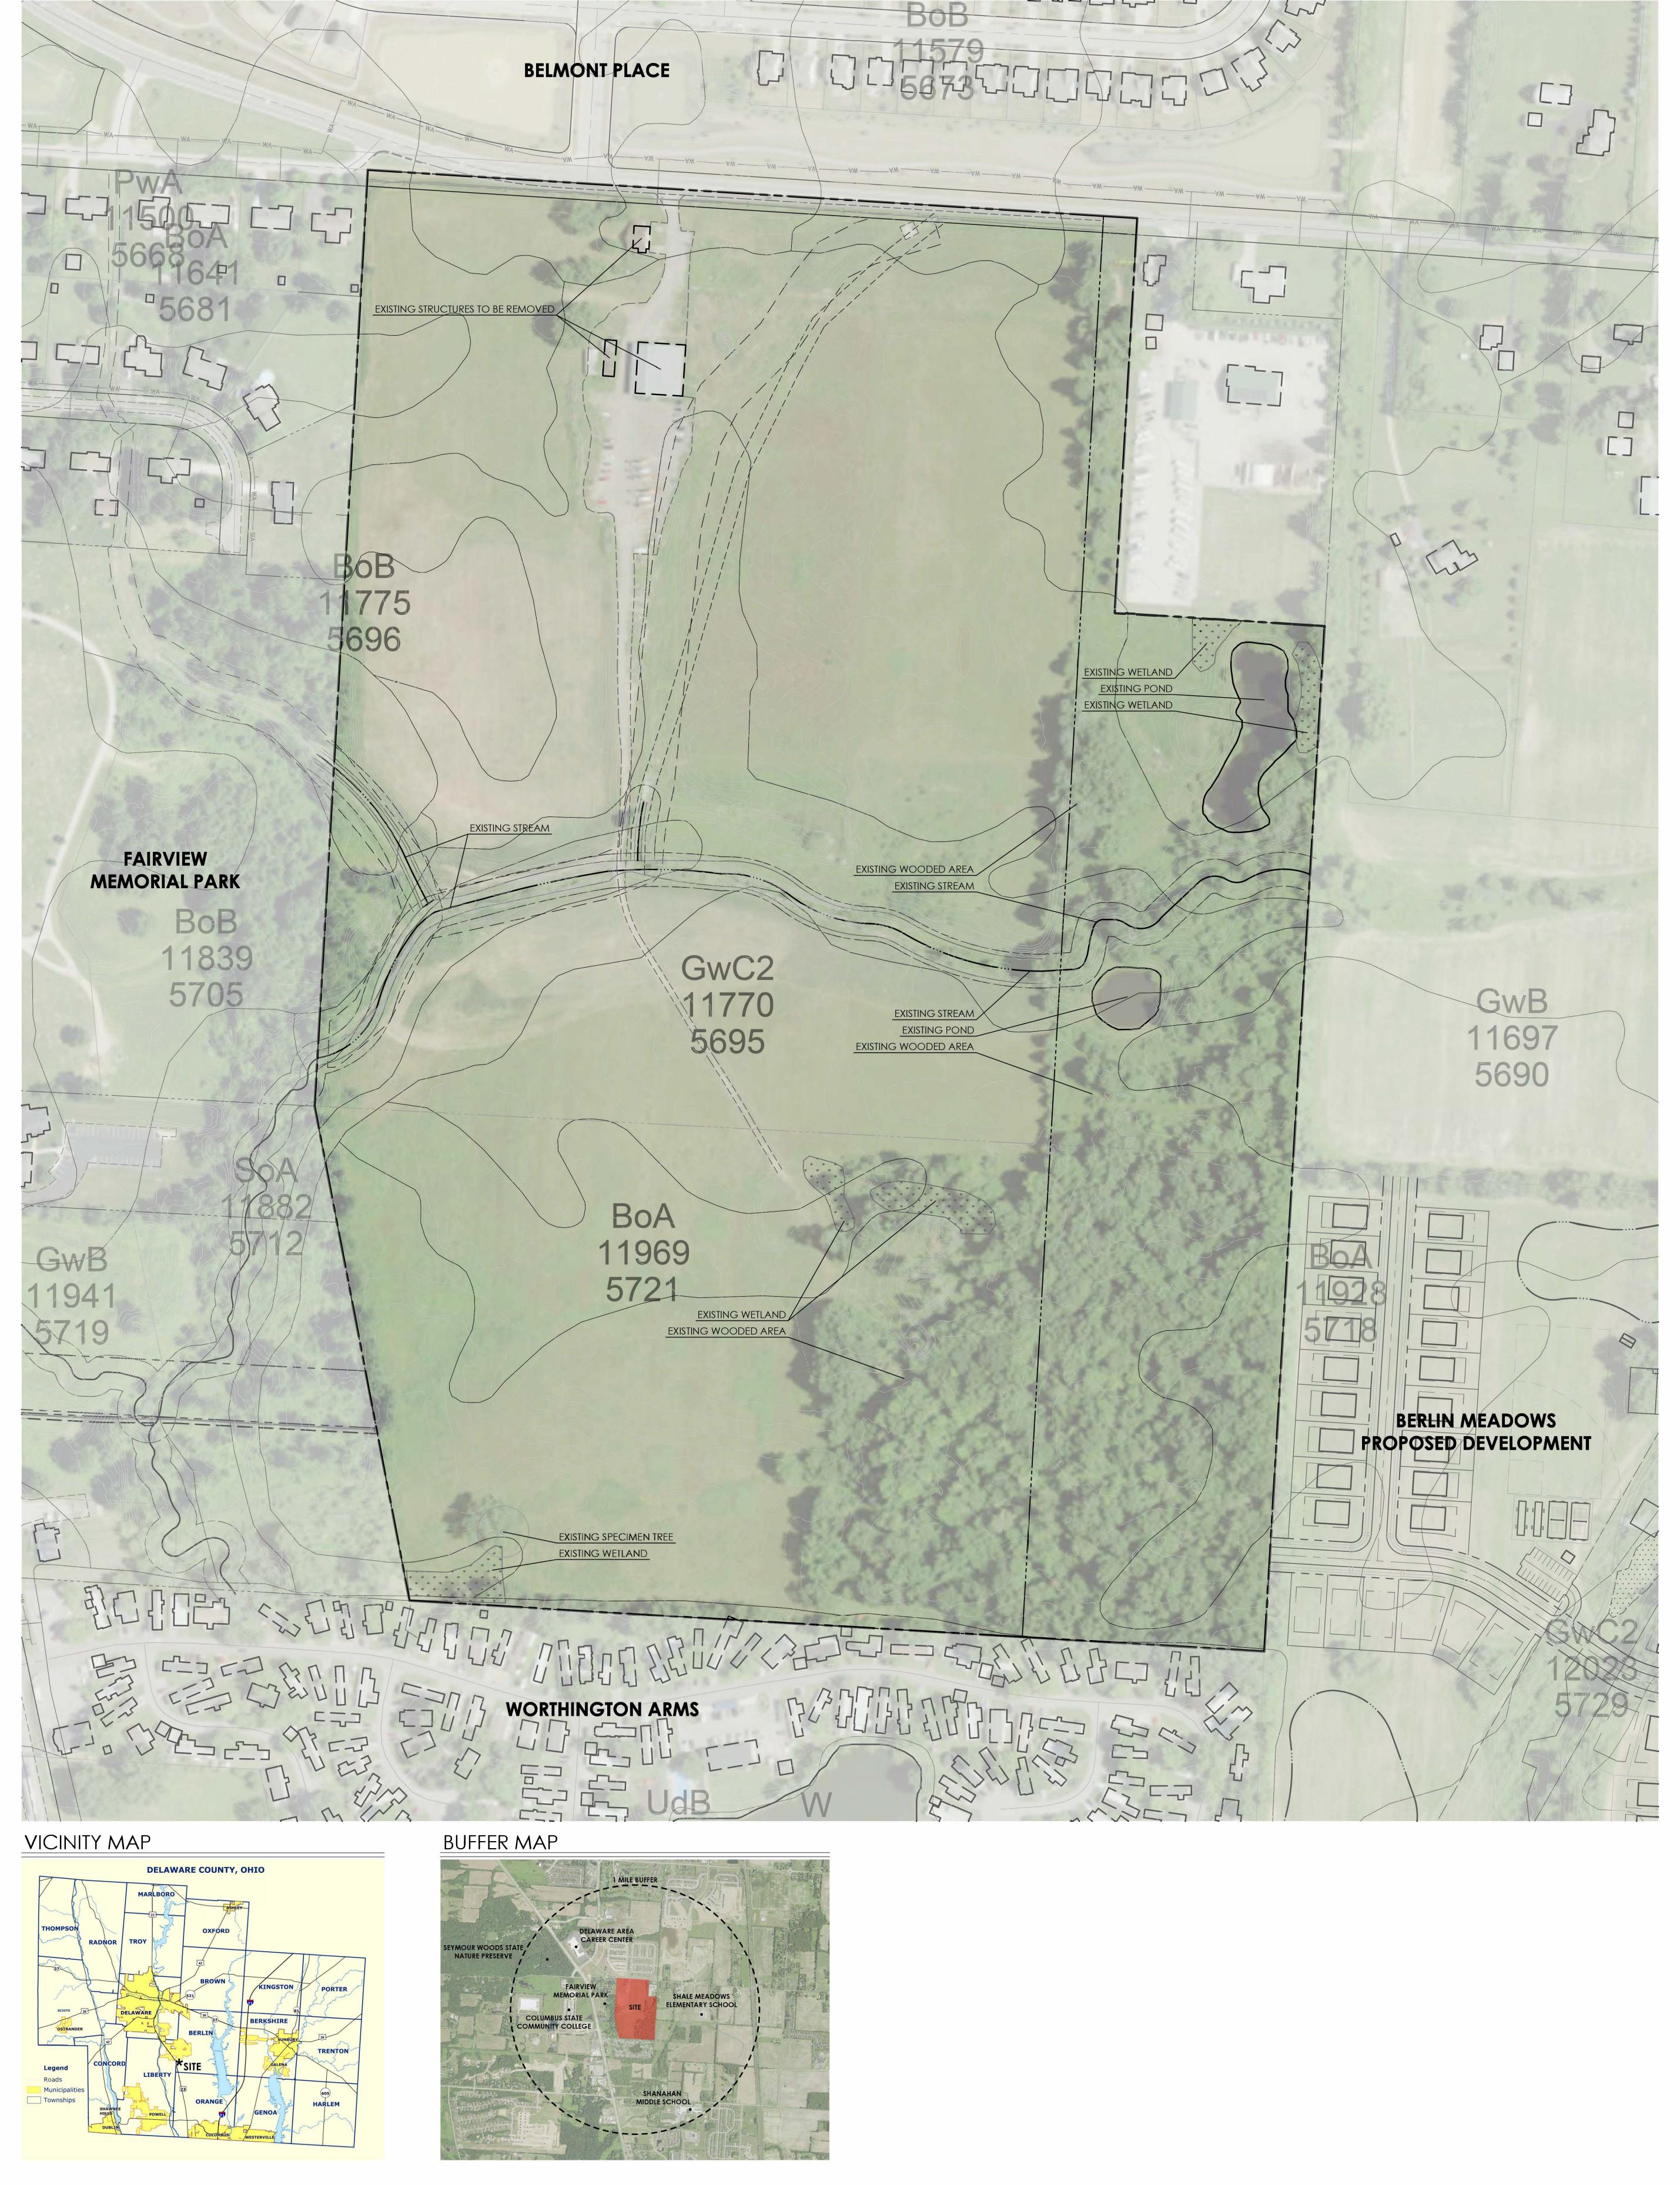

The proposed size of the PCD is approximately ±8.221 acres. The site is located on the south side of Peachblow Road, and to the east of US 23. It is located in Subarea 7a – Proposed Planned Commercial, of the Berlin Township Comprehensive Plan. Refer to Tab 3, Exhibit C-1, for Preliminary Development Plan.

- 4.) The relationship of the proposed development to existing and probable uses of surrounding areas, including easements, rights of way, proposed drainage and public utilities.
  - The proposed development is bordered by Peachblow Road to the north, a commercial parcel in the northeastern corner, single family homes to the east, as well as the future Berlin Meadows single family development. Worthington Arms homes to the south, single family homes to the west, as well as a park, and commercial parcel to the west. See Tab 3, Exhibit C-5 for Existing Features Plan
- 5.) A design of the open space and proposed description of its use, ownership, and maintenance.
  - The open space will be dispersed through the property and will be used for setbacks and buffers. The lot will be maintained by the commercial lot owner.
- 6.) Specific statements of divergence, if any, from the development standards in this Article or the general standards of this resolution such as setbacks, parking, landscaping, lighting, signage, and so forth.

m) Environmentally Sensitive Areas: Jurisdictional wetlands, slopes greater than 20%, and 100- year floodplains shall be preserved to the greatest extent possible. No commercial or office structures shall be constructed within the 100-year floodplain of any stream or river. To the maximum extent possible, all natural drainage courses, vegetation and contours in excess of 6% shall be maintained.

Wetlands shall be preserved to greatest extent possible at northeast, southwest, and center of site. A stream bisects the site and no structures (except for two roadway crossings) shall encroach inside the stream corridor protection zone.