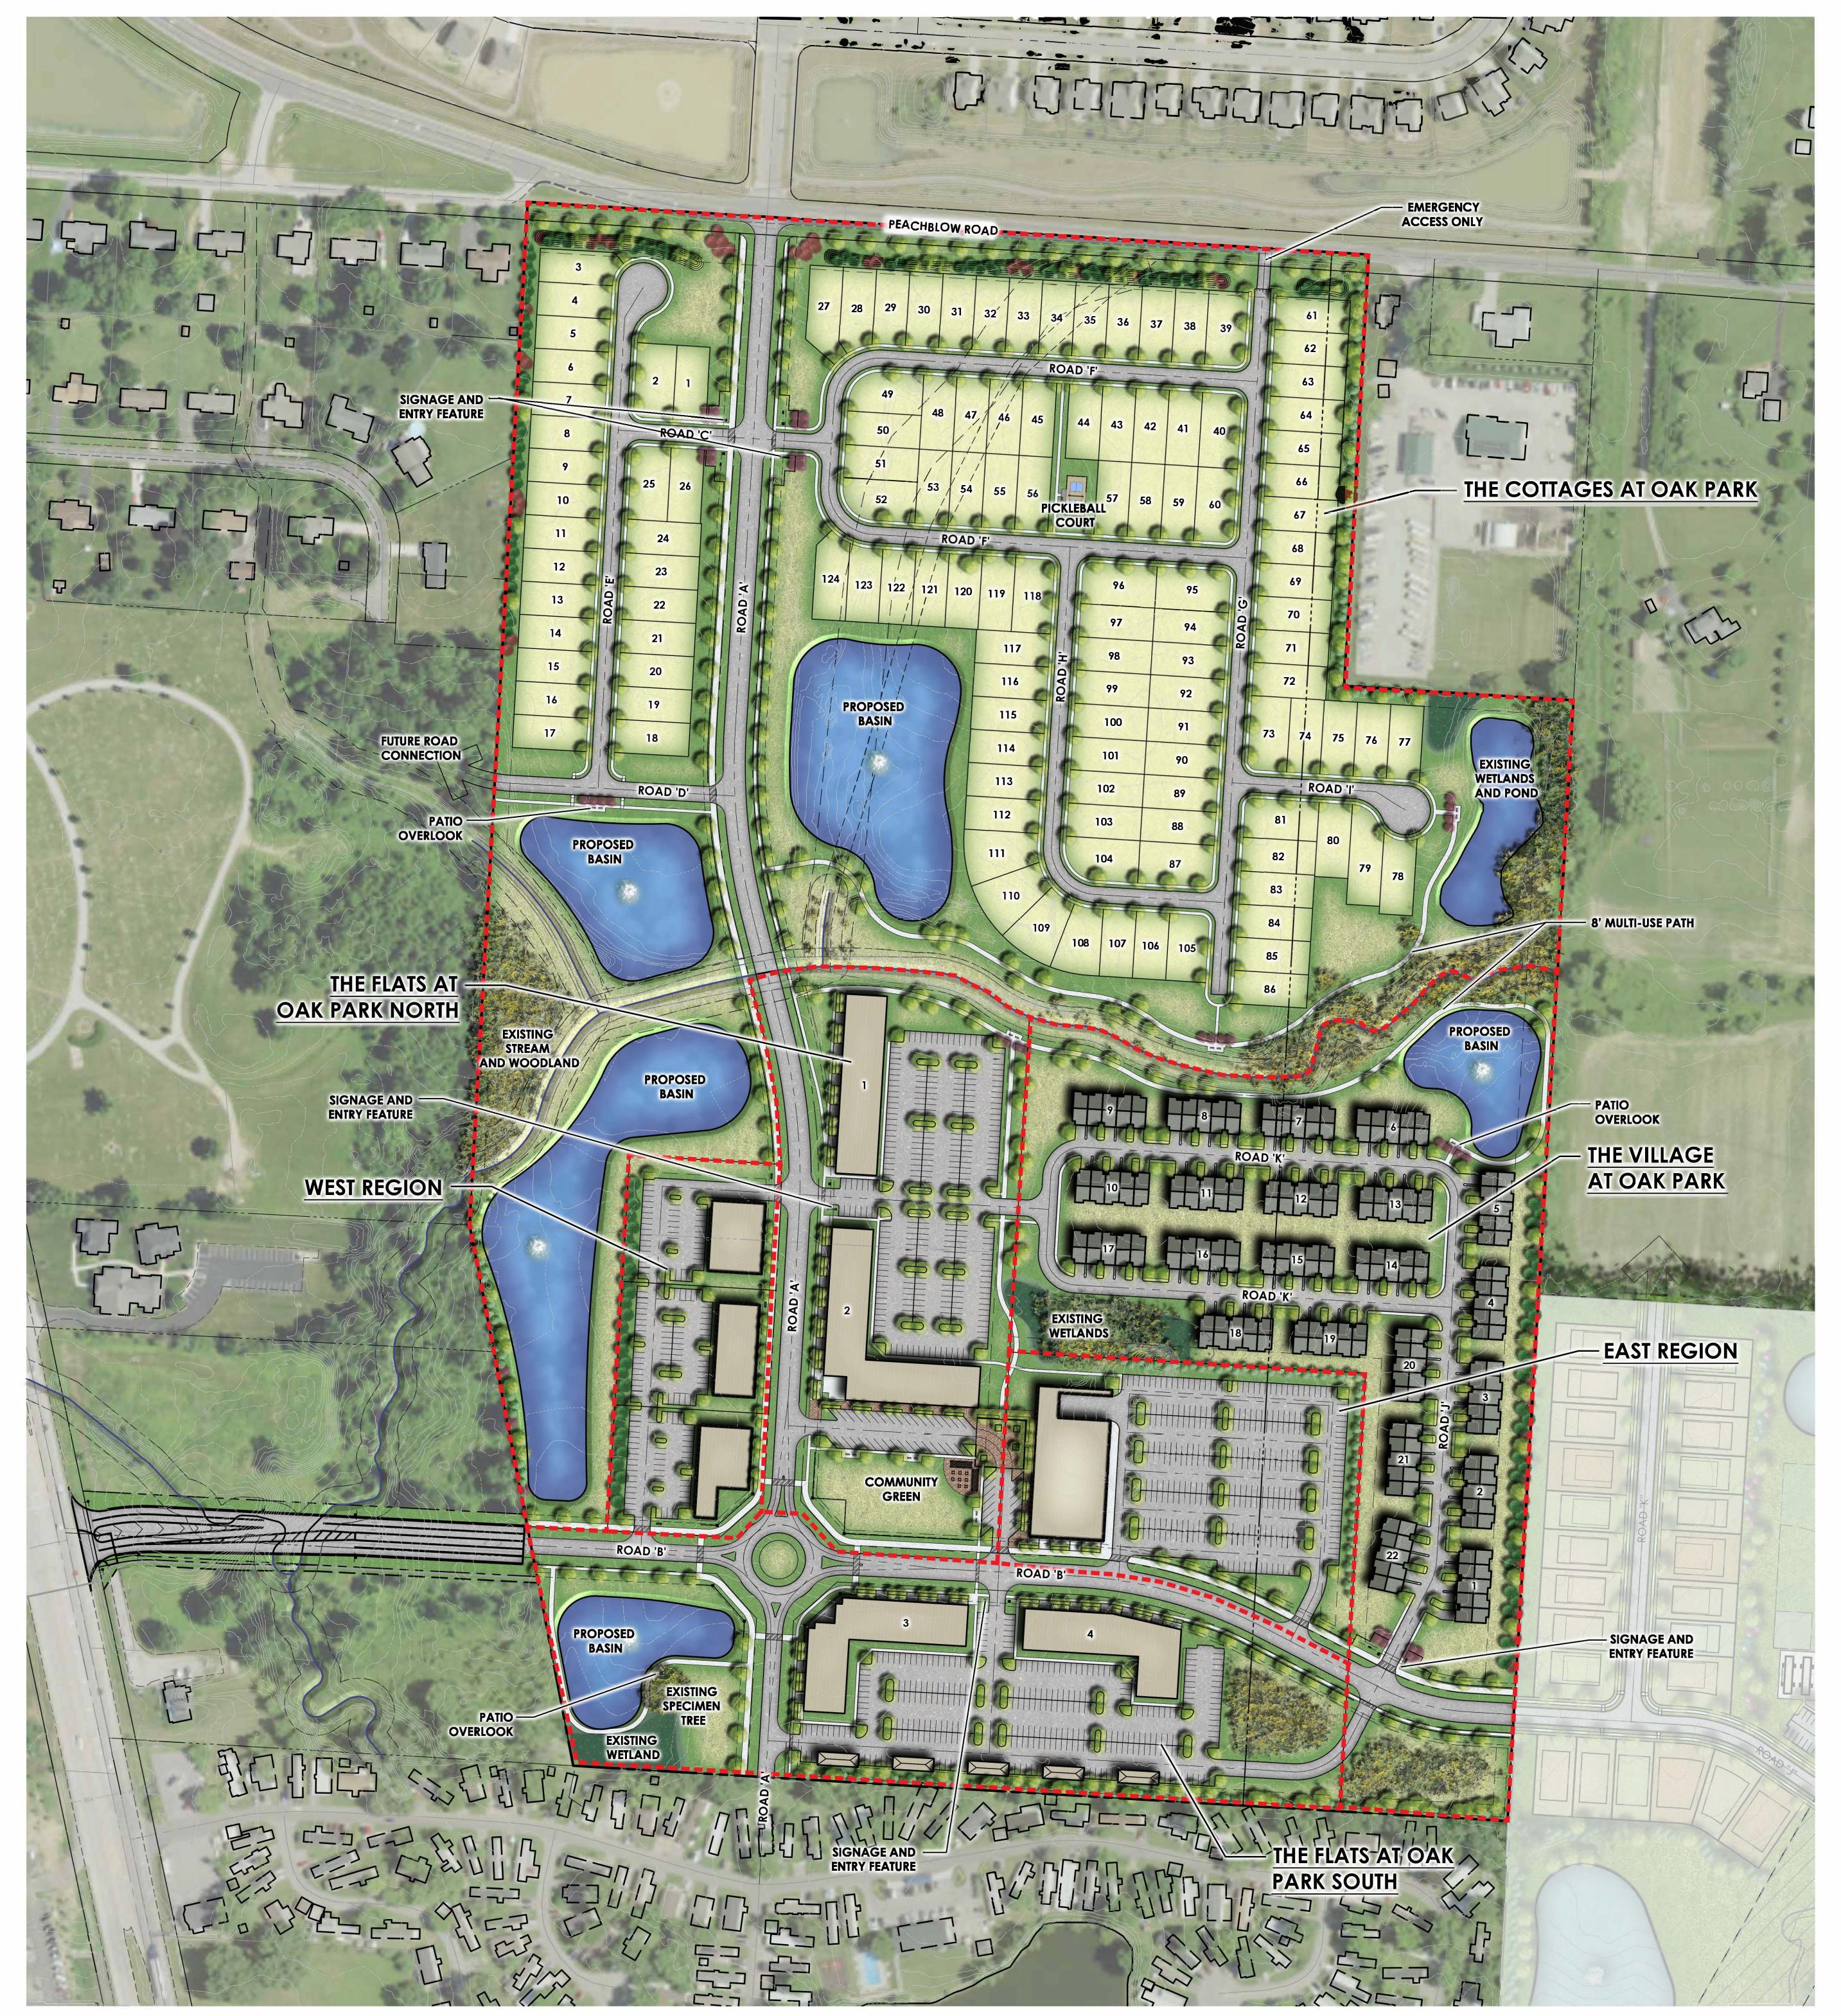

## Planned Commercial and Office District Peachblow Development

Proposed Zoning – PCD November 20, 2023

Section 17.06: Development Plans

- A.) Preliminary Development Plan **See Preliminary Development Plan Tab 3, Exhibit** C-1
  - 1.) The size and location of the proposed PCD district, at a scale of at least 1" = 200', showing topographic contours of at least 5' intervals, wooded areas, wetlands, adjacent (within 200') structures, 100 year floodplains.

The proposed size of the PCD is approximately ±8.221 acres. The site is located on the south side of Peachblow Road, and to the east of US 23. It is located in Subarea 7a – Proposed Planned Commercial, of the Berlin Township Comprehensive Plan. Refer to Tab 3, Exhibit C-1, for Preliminary Development Plan.

- 4.) The relationship of the proposed development to existing and probable uses of surrounding areas, including easements, rights of way, proposed drainage and public utilities.
  - The proposed development is bordered by Peachblow Road to the north, a commercial parcel in the northeastern corner, single family homes to the east, as well as the future Berlin Meadows single family development. Worthington Arms homes to the south, single family homes to the west, as well as a park, and commercial parcel to the west. See Tab 3, Exhibit C-5 for Existing Features Plan
- 5.) A design of the open space and proposed description of its use, ownership, and maintenance.
  - The open space will be dispersed through the property and will be used for setbacks and buffers. The lot will be maintained by the commercial lot owner.
- 6.) Specific statements of divergence, if any, from the development standards in this Article or the general standards of this resolution such as setbacks, parking, landscaping, lighting, signage, and so forth.

- 7.) Proposed location of all structures and uses.
  - See Tab 3, Exhibit C-1, for Preliminary Development Plan for setbacks. Actual development plans will not be known until a specific user for the site submits site plans and building plans. This will be supplied during final development plan approval.
- 8.) Preliminary Traffic Impact Analysis based upon new trip generation as estimated by the Delaware County Engineer's standards.
  - See Tab 5, Exhibit E-10 for Traffic Impact Study
- 9.) All required design standards in Section 17.05.
  - a) Access: Requires frontage on or direct access to one or more dedicated and improved public arterial roads as shown on the Delaware County Thoroughfare Plan, or to an access road that runs parallel to an arterial road. Provision for future connections to other public roads may be required by the Township, the County Engineer, and/or the Regional Planning Commission.