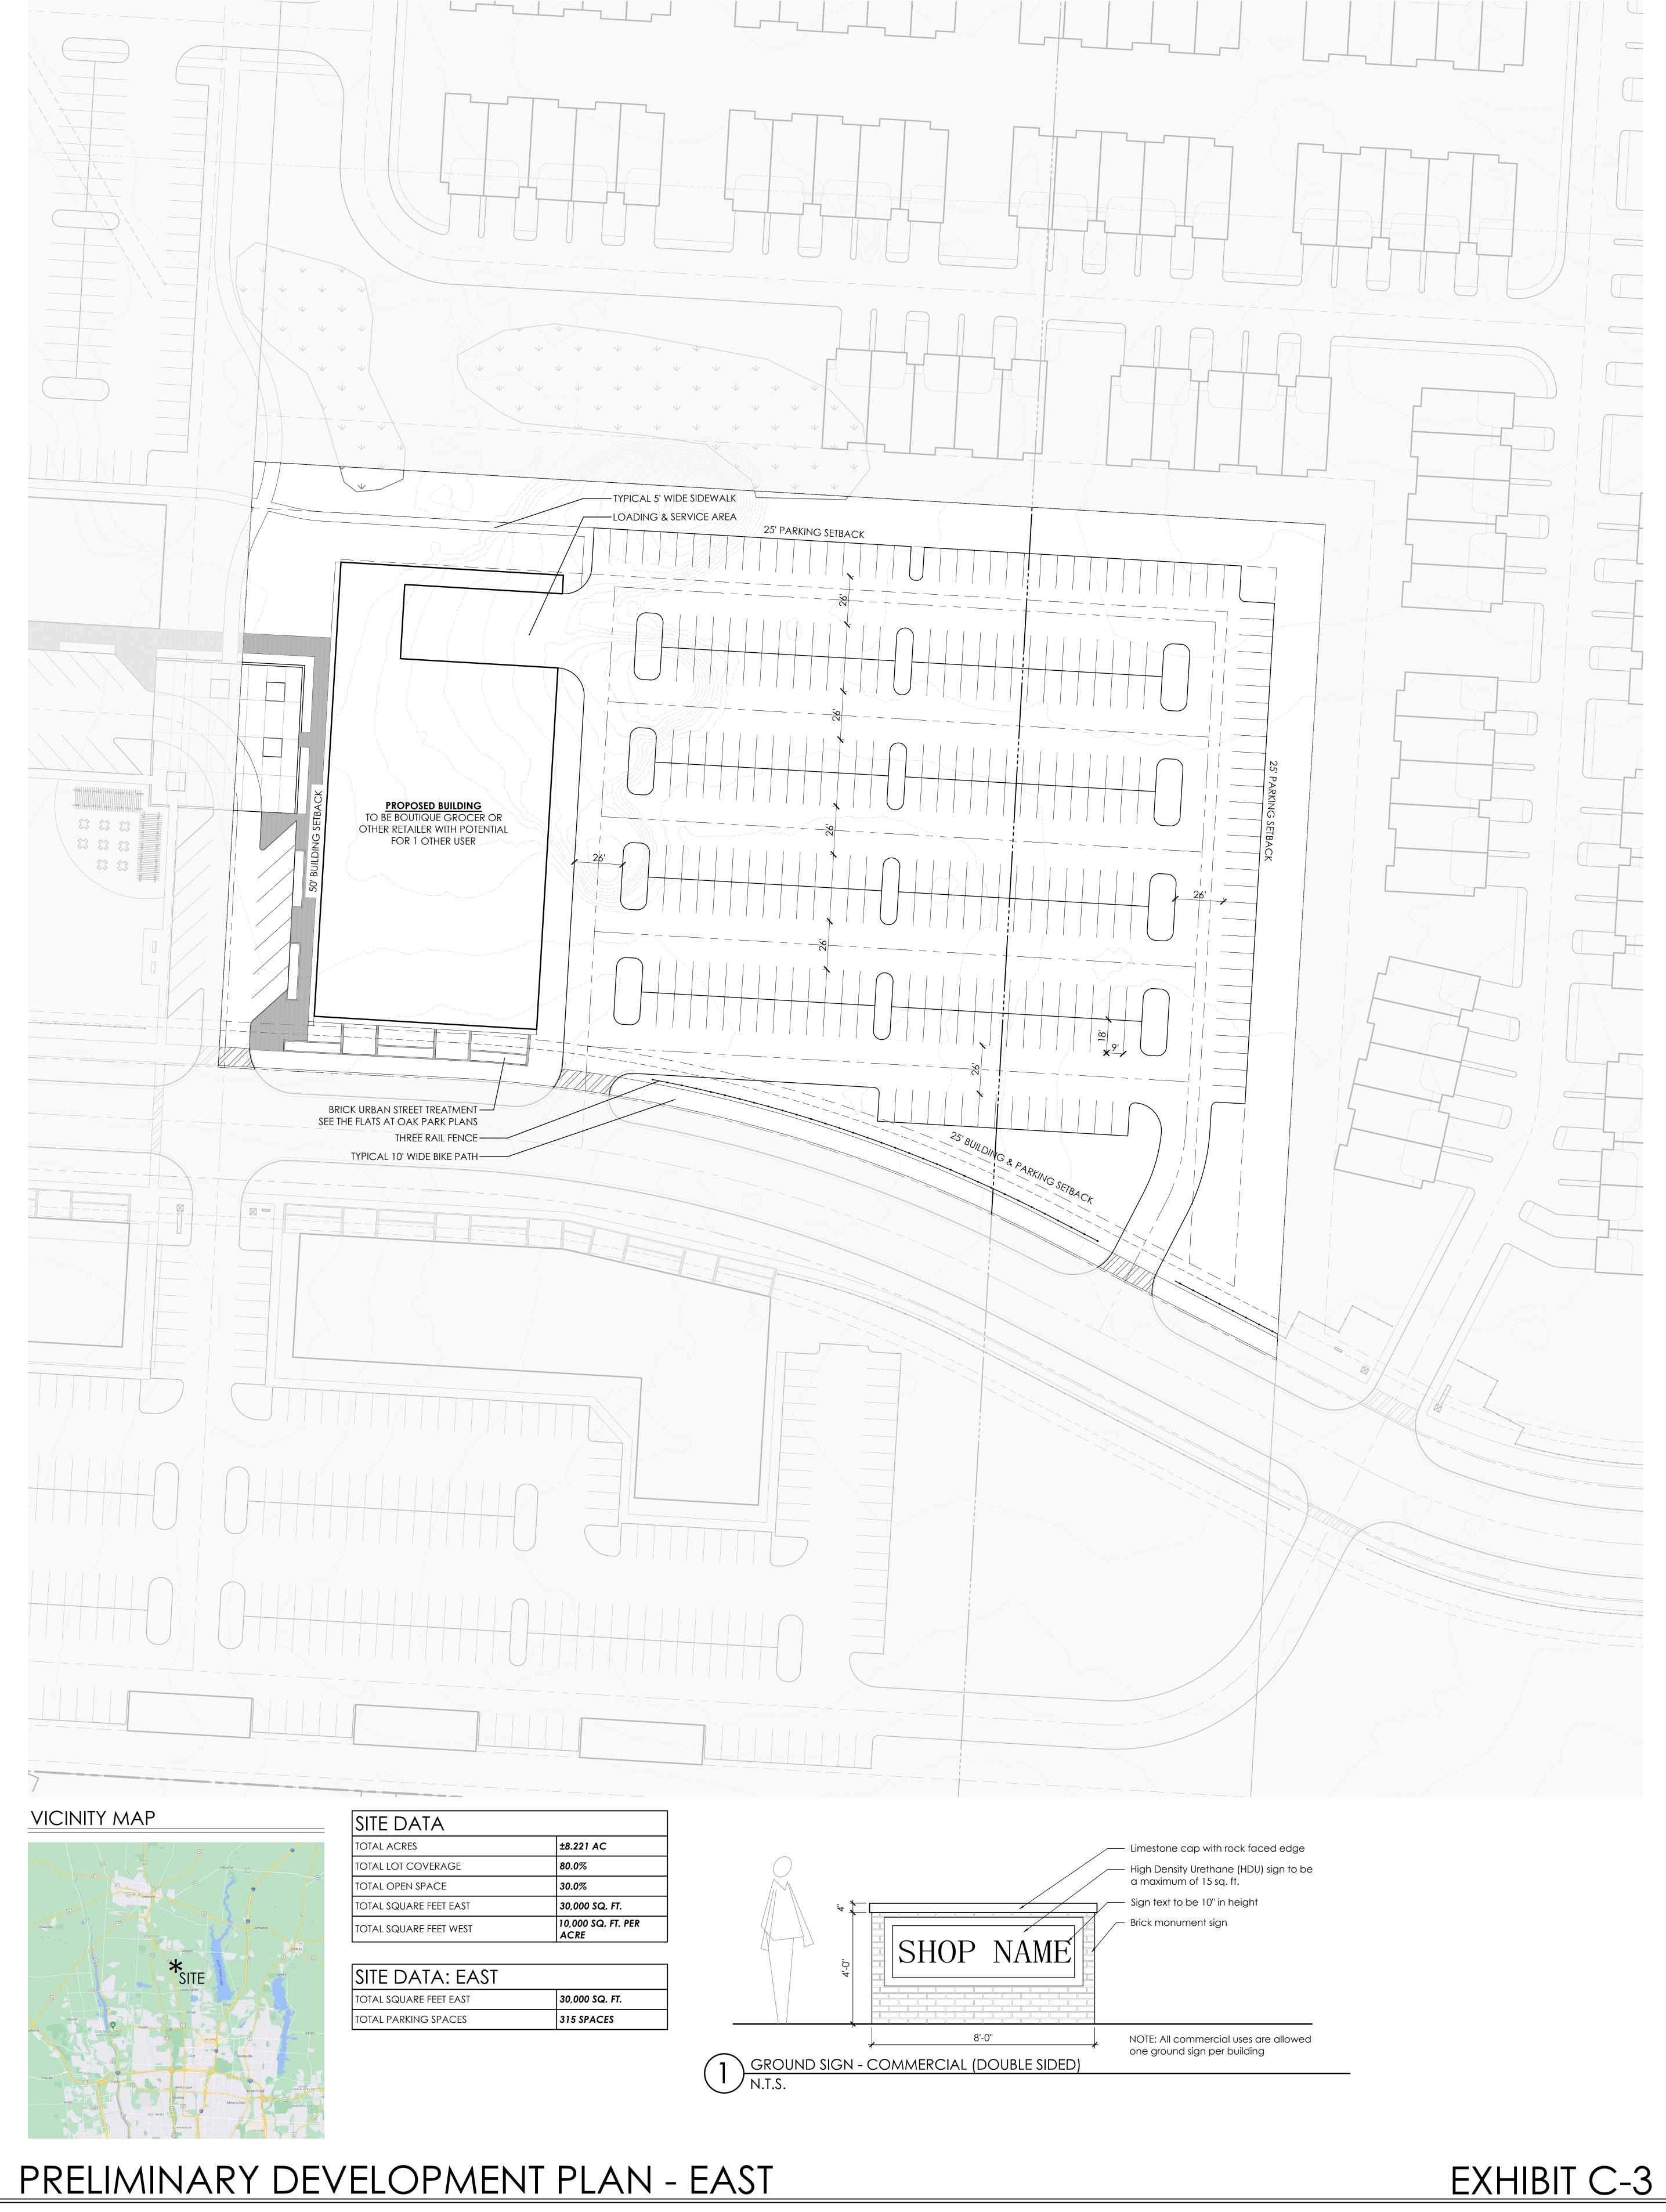

## Planned Commercial and Office District Peachblow Development

Proposed Zoning – PCD November 20, 2023

Section 17.06: Development Plans

- A.) Preliminary Development Plan **See Preliminary Development Plan Tab 3, Exhibit** C-1
  - 1.) The size and location of the proposed PCD district, at a scale of at least 1" = 200', showing topographic contours of at least 5' intervals, wooded areas, wetlands, adjacent (within 200') structures, 100 year floodplains.

The proposed size of the PCD is approximately ±8.221 acres. The site is located on the south side of Peachblow Road, and to the east of US 23. It is located in Subarea 7a – Proposed Planned Commercial, of the Berlin Township Comprehensive Plan. Refer to Tab 3, Exhibit C-1, for Preliminary Development Plan.

- 4.) The relationship of the proposed development to existing and probable uses of surrounding areas, including easements, rights of way, proposed drainage and public utilities.
  - The proposed development is bordered by Peachblow Road to the north, a commercial parcel in the northeastern corner, single family homes to the east, as well as the future Berlin Meadows single family development. Worthington Arms homes to the south, single family homes to the west, as well as a park, and commercial parcel to the west. See Tab 3, Exhibit C-5 for Existing Features Plan
- 5.) A design of the open space and proposed description of its use, ownership, and maintenance.
  - The open space will be dispersed through the property and will be used for setbacks and buffers. The lot will be maintained by the commercial lot owner.
- 6.) Specific statements of divergence, if any, from the development standards in this Article or the general standards of this resolution such as setbacks, parking, landscaping, lighting, signage, and so forth.

- 7.) Proposed location of all structures and uses.
  - See Tab 3, Exhibit C-1, for Preliminary Development Plan for setbacks. Actual development plans will not be known until a specific user for the site submits site plans and building plans. This will be supplied during final development plan approval.
- 8.) Preliminary Traffic Impact Analysis based upon new trip generation as estimated by the Delaware County Engineer's standards.
  - See Tab 5, Exhibit E-10 for Traffic Impact Study
- 9.) All required design standards in Section 17.05.
  - a) Access: Requires frontage on or direct access to one or more dedicated and improved public arterial roads as shown on the Delaware County Thoroughfare Plan, or to an access road that runs parallel to an arterial road. Provision for future connections to other public roads may be required by the Township, the County Engineer, and/or the Regional Planning Commission.

The development will have a maximum ground coverage of 80%, this includes all building & parking areas to be located on site.

d) Minimum Required Open Space for Commercial Developments: Not less than 20% of the total tract acreage of a commercial development shall remain open space. Open spaces may be used for the retention, detention and disposal of storm water drainage. Features which are likely to cause erosion or flooding shall not be permitted. A 15-foot wide "green belt" shall be provided between the edge of any parking area and the adjacent

public street right of way and shall be landscaped in accordance with Article 26.

The development shall have a minimum open space acreage of approximately 20%.

- e) <u>Minimum Lot Width:</u> At the building line shall be as approved per plan. **See Tab 3, Exhibit C-1 for Preliminary Development Plan.**
- f) Minimum Side Yards: Shall equal one-third (1/3) the sum of the height and depth of the structure, but in no case shall be less than one hundred (100) feet from any Residential Zoning District or Planned Residential District, or as approved per plan.

The side yard building setback shall be 25', a divergence has been requested.

g) <u>Minimum Rear Yard:</u> Shall equal one-third (1/3) the sum of the height and width of the structure, but in no case shall be less than one hundred (100) feet from any Residential Zoning District or Planned Residential District, or as approved per plan.

The rear yard building setback shall be 50', a divergence has been requested.

h) <u>Perimeter Area:</u> No parking shall be constructed within 25 feet of the lot line of an existing or proposed single family home, or a residentially zoned district.

The development shall comply with this requirement, see Tab 3, Exhibit C-1 for Preliminary Development Plan.

i) Water and Sewer: Centralized water and centralized sewer service shall be provided unless otherwise approved per development plan. The appropriate state and/or county agencies with jurisdiction shall indicate feasibility of water supply and wastewater disposal systems at the time of the preliminary development plan review.

#### See Tab 3, Exhibits C-2 & C-3 for concept signage

- s) <u>Exterior Lighting:</u> All exterior lighting shall be as specifically approved as part of the final development plan in accordance with Article 24, Section 24.13 of this resolution.
  - Parking lights shall be down lights and meet the requirements of Article 24. A final lighting plan will be provided at the time of the final development plan submission.
- t) <u>Building Size Limits:</u> Retail or office buildings, including but not limited to NAICS Codes 114, 311811, 442, 443, 444, 445, 446, 447 448 451, 452, 453, 51,

12.) Calculations of net developable acreage and proposed lot coverage for commercial uses.

Net developable acreage is ±6.887 AC, and proposed maximum lot coverage of building and parking areas is 80%

13.) Proposed permitted and accessory uses listed numerically and selected from the NAICS list in Section 17.02.