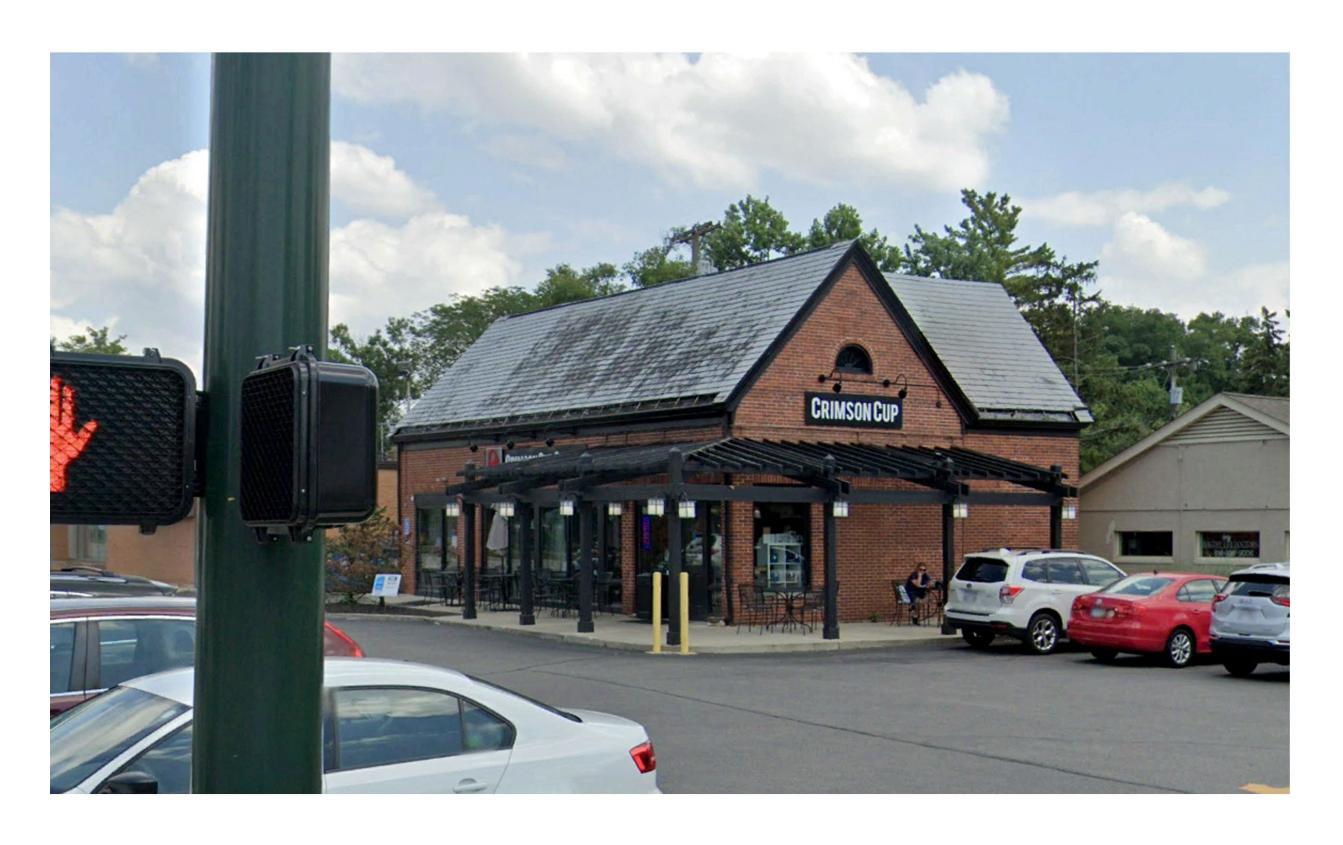

Conceptual architectural elevations for all structures and signs.
 The following architectural design and building construction requirements shall apply to the commercial parcels.

The building shall have architectural features, finishes, and patterns that provide visual interest, contribute to a pedestrian scale, and recognize local as well as community wide character.

Facades shall be articulated to provide visual interest that will be consistent with the Township, community character, and scale. The façade will also take into account the materials and colors from the surrounding schools to match and/or look cohesive with the surrounding structures to create a campus community feel. The intent is to encourage development incorporating high quality materials and a pedestrian friendly scale to contribute to and identify an overall theme.

Brick, stone veneer (including limestone and synthetic stone), architectural precast concrete, stucco, and wood are acceptable siding materials for both office and commercial uses. Rear facades of commercial uses may incorporate architecturally unified standard concrete masonry units, or pre-engineered building systems (such as architectural precast concrete or tilt up precast concrete panels, either formed on site or elsewhere) painted to match the rest of the building. All rear man doors, overhead doors, and metal work shall be painted to match. All dock padding shall be black.

Variation in rooflines shall be used to reduce the mass and add interest. Roof features should complement the character of adjoining buildings/developments where applicable. All roof top mechanical equipment must not be visible from any public roads. Signage shall conform to the Township zoning resolution.