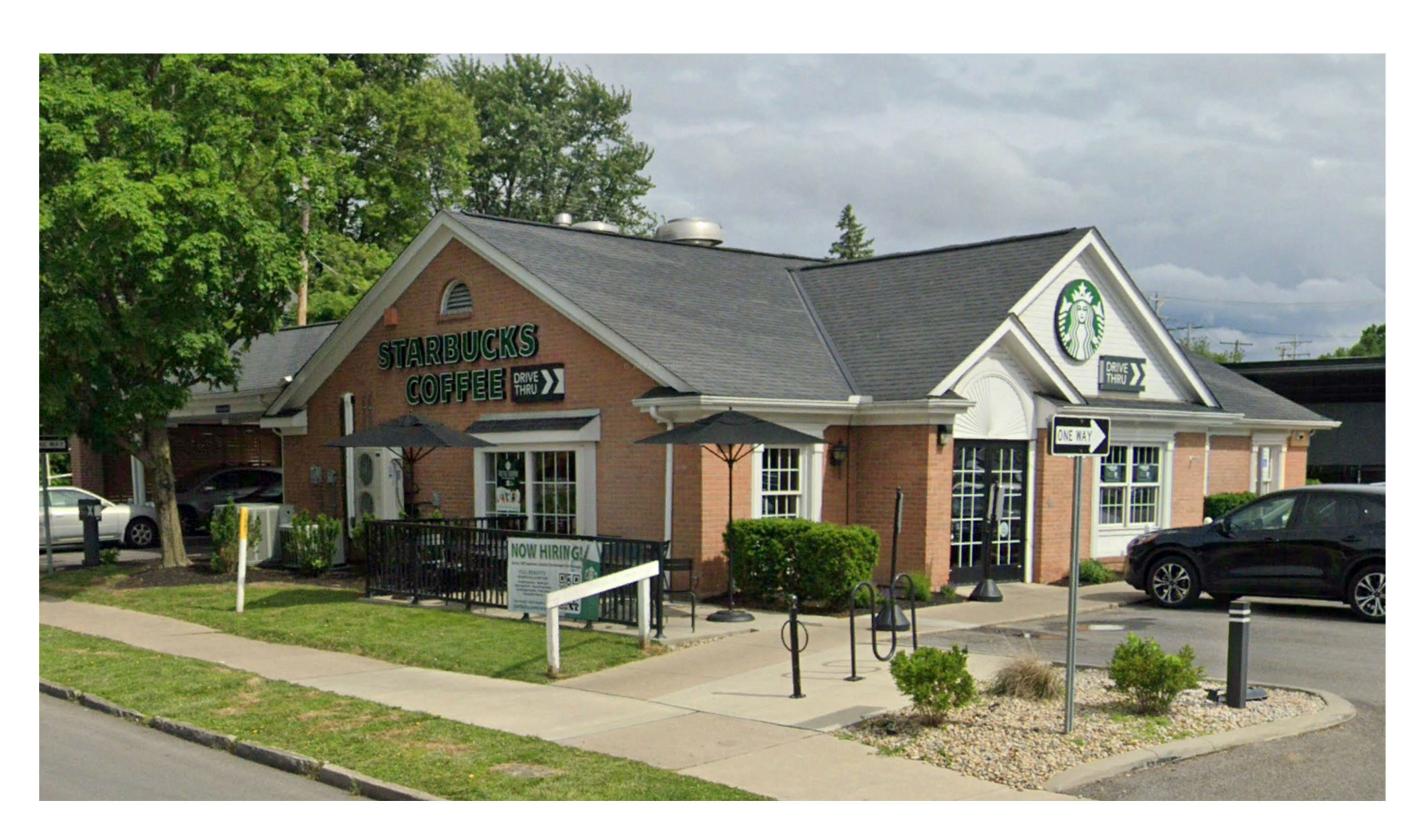

Conceptual architectural elevations for all structures and signs.
 The following architectural design and building construction requirements shall apply to the commercial parcels.

The building shall have architectural features, finishes, and patterns that provide visual interest, contribute to a pedestrian scale, and recognize local as well as community wide character.

Facades shall be articulated to provide visual interest that will be consistent with the Township, community character, and scale. The façade will also take into account the materials and colors from the surrounding schools to match and/or look cohesive with the surrounding structures to create a campus community feel. The intent is to encourage development incorporating high quality materials and a pedestrian friendly scale to contribute to and identify an overall theme.

Brick, stone veneer (including limestone and synthetic stone), architectural precast concrete, stucco, and wood are acceptable siding materials for both office and commercial uses. Rear facades of commercial uses may incorporate architecturally unified standard concrete masonry units, or pre-engineered building systems (such as architectural precast concrete or tilt up precast concrete panels, either formed on site or elsewhere) painted to match the rest of the building. All rear man doors, overhead doors, and metal work shall be painted to match. All dock padding shall be black.

Variation in rooflines shall be used to reduce the mass and add interest. Roof features should complement the character of adjoining buildings/developments where applicable. All roof top mechanical equipment must not be visible from any public roads. Signage shall conform to the Township zoning resolution.