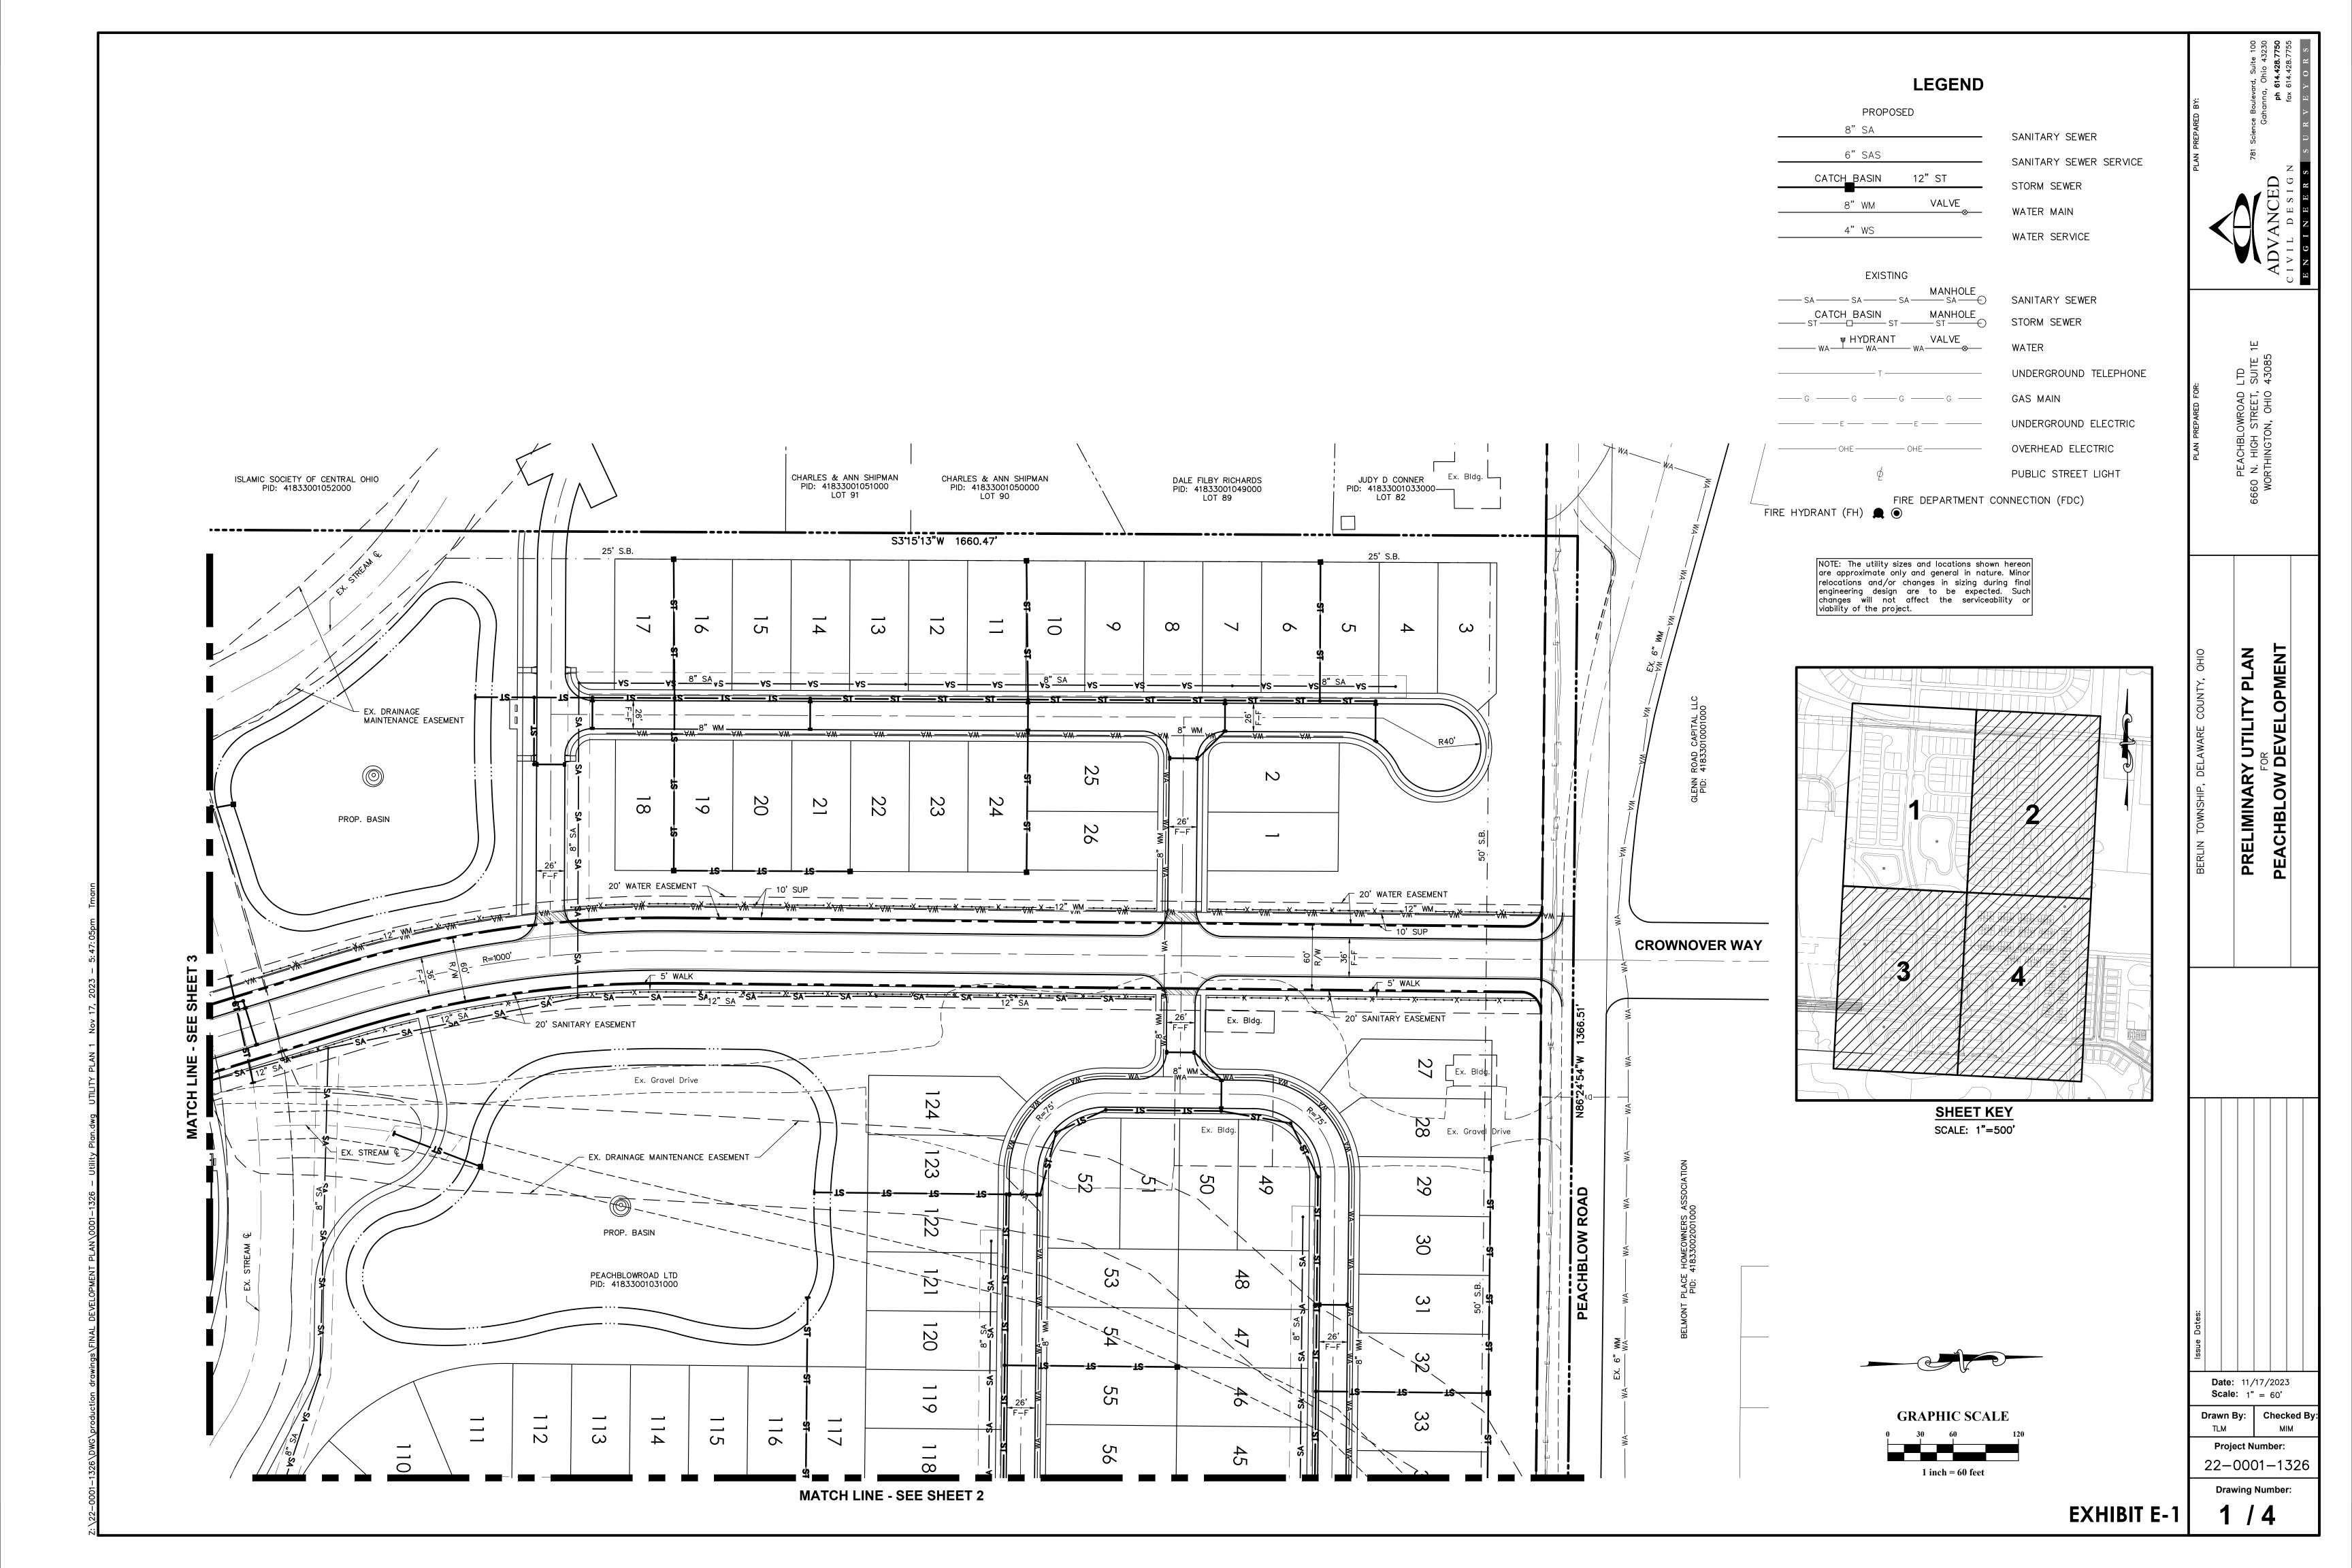

The proposed size of the PCD is approximately ±8.221 acres. The site is located on the south side of Peachblow Road, and to the east of US 23. It is located in Subarea 7a – Proposed Planned Commercial, of the Berlin Township Comprehensive Plan. Refer to Tab 3, Exhibit C-1, for Preliminary Development Plan.

#### See Tab 7, Exhibit G-1 for Architectural Character Concepts

3.) The intended general provisions for water, fire hydrants, sanitary sewer, and adequate storm water drainage outlet. Information regarding existing pipe sizes, capacities, committed flows, and potential needed upgrades must be

documented by the utility provider or a registered civil engineer.

Water shall be provided by DelCo Water. Sanitary sewer is available to be extended to this site from the south, per the Delaware County Regional Sewer district. Refer to Tab 5, Exhibit E-1 for Concept Utility plans by Advanced Civil Design, and refer to Tab 5, Exhibits E-2 through E-10 for utility letters.

- 4.) The relationship of the proposed development to existing and probable uses of surrounding areas, including easements, rights of way, proposed drainage and public utilities.
  - The proposed development is bordered by Peachblow Road to the north, a commercial parcel in the northeastern corner, single family homes to the east, as well as the future Berlin Meadows single family development. Worthington Arms homes to the south, single family homes to the west, as well as a park, and commercial parcel to the west. See Tab 3, Exhibit C-5 for Existing Features Plan
- 5.) A design of the open space and proposed description of its use, ownership, and maintenance.
  - The open space will be dispersed through the property and will be used for setbacks and buffers. The lot will be maintained by the commercial lot owner.
- 6.) Specific statements of divergence, if any, from the development standards in this Article or the general standards of this resolution such as setbacks, parking, landscaping, lighting, signage, and so forth.