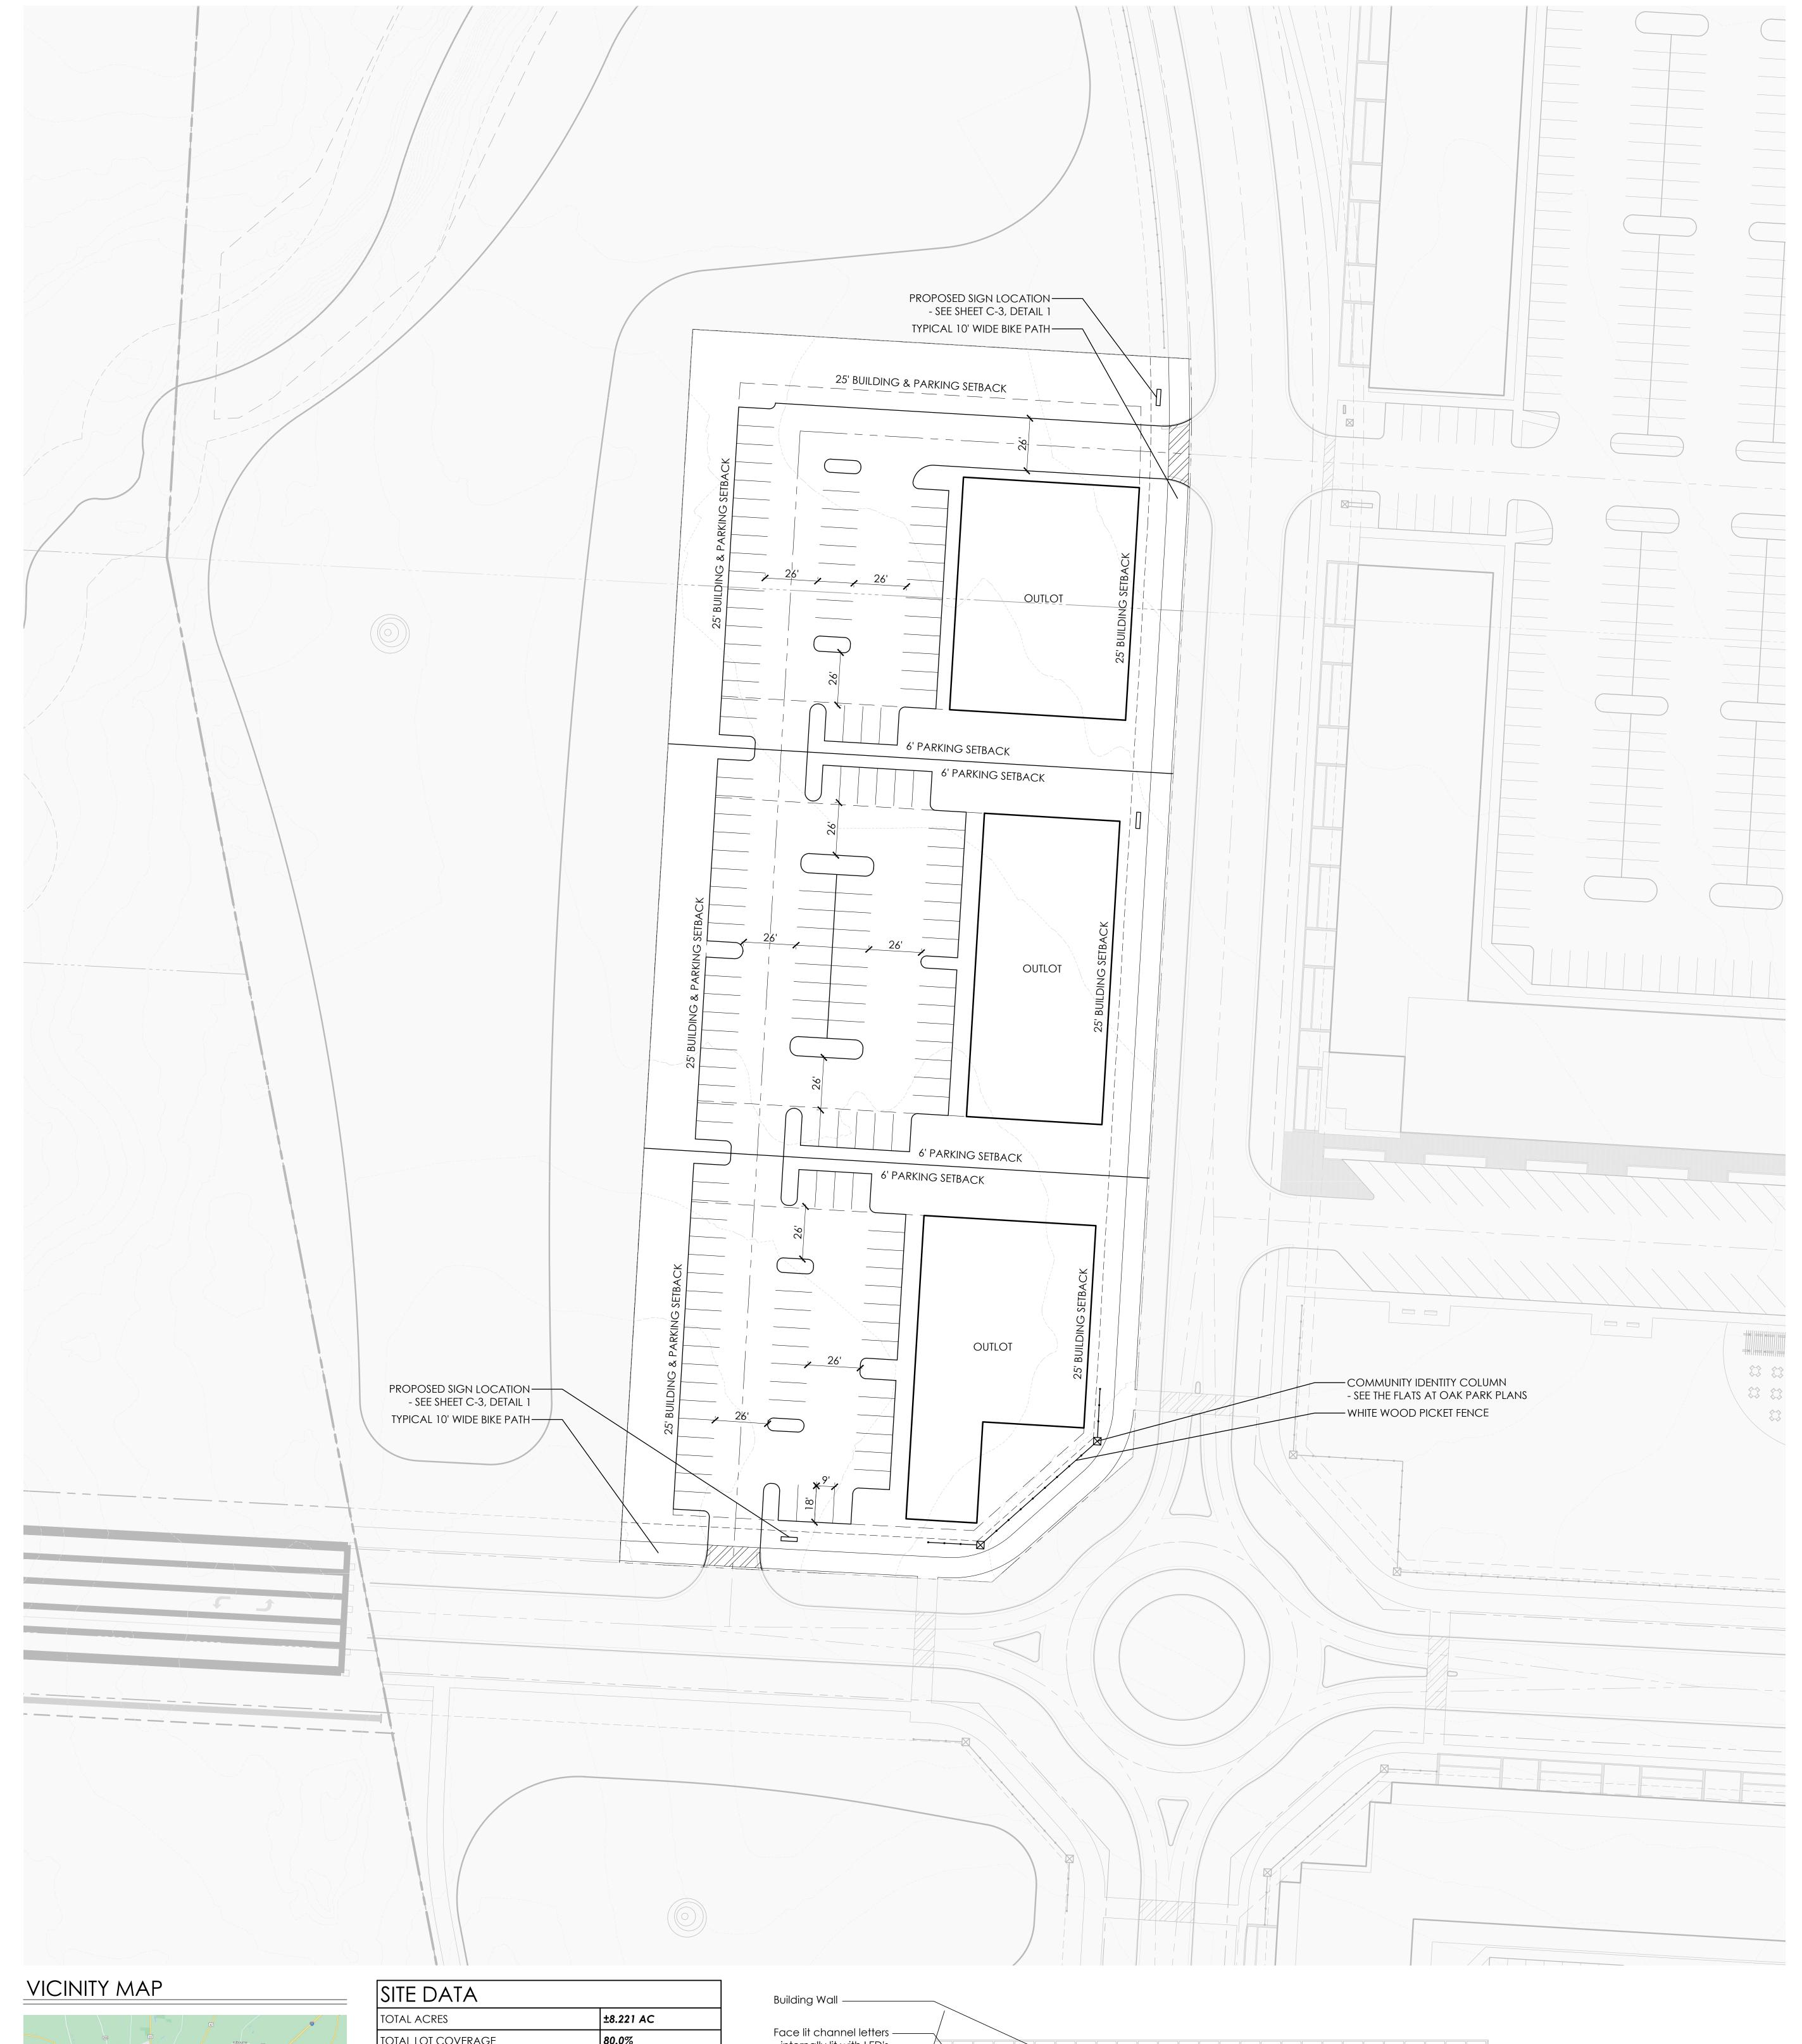

- 7.) Proposed location of all structures and uses.
  - See Tab 3, Exhibit C-1, for Preliminary Development Plan for setbacks. Actual development plans will not be known until a specific user for the site submits site plans and building plans. This will be supplied during final development plan approval.
- 8.) Preliminary Traffic Impact Analysis based upon new trip generation as estimated by the Delaware County Engineer's standards.
  - See Tab 5, Exhibit E-10 for Traffic Impact Study
- 9.) All required design standards in Section 17.05.
  - a) Access: Requires frontage on or direct access to one or more dedicated and improved public arterial roads as shown on the Delaware County Thoroughfare Plan, or to an access road that runs parallel to an arterial road. Provision for future connections to other public roads may be required by the Township, the County Engineer, and/or the Regional Planning Commission.

See Tab 5, Exhibit E-8, for letter from Berlin Township Fire Department

11.) Phasing plans, if any.

Outlots in west section shall be development as users have final development plans approved. The east section shall be developed as one phase.